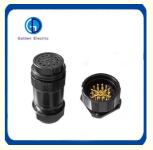

# 19pin Male Female Industrial Plug Socket Compact Structure Panel Mounting **Angled Socket**

600V Golden Electric /OEM 220V-250V

AC/DC

- - 10A
    - Industrial Power 19pin Connectors
      - Power Supply Cord Plug, Electric Plug End, AC Plug
    - Copper
    - Standard Export Carton
  - 19 Pins
    - Golden Or Netural, Or Customer Brand
    - China
    - 8536690000
    - 20000PCS/Month