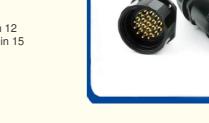

# 19pin Male Female Industrial Plug Socket Compact Structure Panel Mounting **Angled Socket**

600V Golden Electric /OEM 220V-250V

AC/DC

- - 10A
    - Industrial Power 19pin Connectors
      - Power Supply Cord Plug, Electric Plug End, AC Plug
    - Copper
    - Standard Export Carton
  - 19 Pins
    - Golden Or Netural, Or Customer Brand
    - China
    - 8536690000
    - 20000PCS/Month