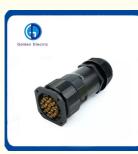

# 19pin Male Female Industrial Plug Socket Compact Structure Panel Mounting **Angled Socket**

600V Golden Electric /OEM 220V-250V

AC/DC

- - 10A
    - Industrial Power 19pin Connectors
      - Power Supply Cord Plug, Electric Plug End, AC Plug
    - Copper
    - Standard Export Carton
  - 19 Pins
    - Golden Or Netural, Or Customer Brand
    - China
    - 8536690000
    - 20000PCS/Month