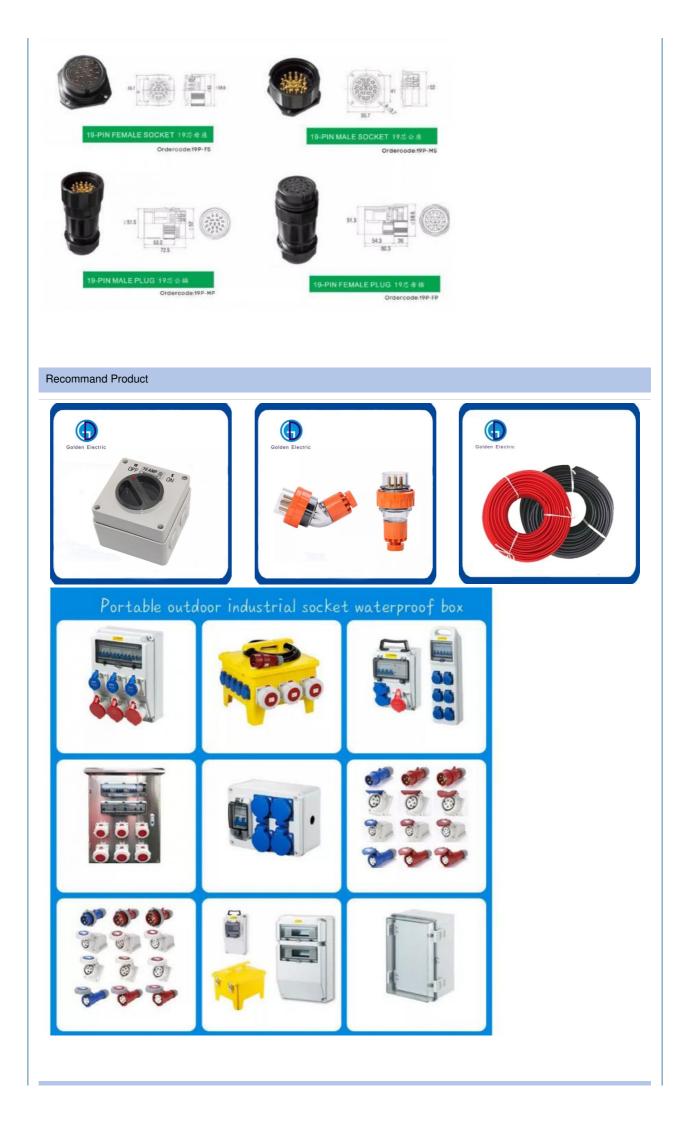

### Product Parameters

| Product Name               | 19 Pins Plug Socket<br>Connectors |
|----------------------------|-----------------------------------|
| Rated Current              | AC 20A 250V                       |
| Rated Voltage              | AC1500V                           |
| Hipot Test                 | 1800 VAC / Min                    |
| Insulation Resistance      | > 2000M Ohms                      |
| Contact Resistance         | < 3M Ohms                         |
| Terminal Wear              | 5000+ connection                  |
| Operating Limit<br>Voltage | -40 to 85                         |