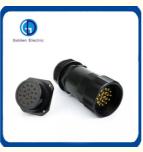

# 19pin Male Female Industrial Plug Socket Compact Structure Panel Mounting **Angled Socket**

600V Golden Electric /OEM 220V-250V

AC/DC

- - 10A
    - Industrial Power 19pin Connectors
      - Power Supply Cord Plug, Electric Plug End, AC Plug
    - Copper
    - Standard Export Carton
  - 19 Pins
    - Golden Or Netural, Or Customer Brand
    - China
    - 8536690000
    - 20000PCS/Month