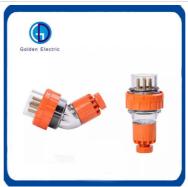

# Multipin Electrical Plug Socket Connectors Safety Operation IP44 Panel Mounted Socket

# **Product Specification**

Interface Type: AC/DCNominal Voltage: 600V

Brand: Golden Electric /OEM

• Rated Voltage: 220V-250V

• Rated Current: 10A

Product Name: Industrial Power 19pin Connectors

• Type: Power Supply Cord Plug, Electric Plug End,

AC Plug

Contact Material: Copper

• Transport Package: Standard Export Carton

• Specification: 19 Pins

• Trademark: Golden Or Netural, Or Customer Brand

Origin: China
HS Code: 8536690000
Supply Ability: 20000PCS/Month

## **Product Description**

- Mono-piece body is fabricated of rigid die-casted aluminum alloy, offering alternative choice for weather-oriented applications.
- Watertight (IP67) is achieved with a cable gland (FPG-42) affixed to the cable entry point.
- Compatible with Kupo's PLS and WPS series, as well as Socapex 419 and Veam VSC connectors.
- Hard gold-plated copper alloy machined contact, ensures the excellent conductibility.
- Non-conductive first grade Bakelite provides great insulation.
- Extended ground contact at female side ensures "mate first, break last" for safety operation.
- Available in solder type only.
- UL / cUL listed.
- \* Advanced split design for female contact, with greater mating area and less resistance