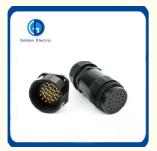

# More Images

## **Product Description**

- Mono-piece body is fabricated of rigid die-casted aluminum alloy, offering alternative choice for weather-oriented applications.
- Watertight (IP67) is achieved with a cable gland (FPG-42) affixed to the cable entry point.
- Compatible with Kupo's PLS and WPS series, as well as Socapex 419 and Veam VSC connectors.
- Hard gold-plated copper alloy machined contact, ensures the excellent conductibility.
- Non-conductive first grade Bakelite provides great insulation.
- Extended ground contact at female side ensures "mate first, break last" for safety operation.
- Available in solder type only.
- UL / cUL listed.
- \* Advanced split design for female contact, with greater mating area and less resistance

#### **Product Parameters**

| Product Name               | 19 Pins Plug Socket<br>Connectors |
|----------------------------|-----------------------------------|
| Rated Current              | AC 20A 250V                       |
| Rated Voltage              | AC1500V                           |
| Hipot Test                 | 1800 VAC / Min                    |
| Insulation Resistance      | > 2000M Ohms                      |
| Contact Resistance         | < 3M Ohms                         |
| Terminal Wear              | 5000+ connection                  |
| Operating Limit<br>Voltage | -40 to 85                         |