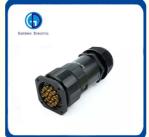

# More Images

## **Product Description**

- Mono-piece body is fabricated of rigid die-casted aluminum alloy, offering alternative choice for weather-oriented applications.
- Watertight (IP67) is achieved with a cable gland (FPG-42) affixed to the cable entry point.
- Compatible with Kupo's PLS and WPS series, as well as Socapex 419 and Veam VSC connectors.
- Hard gold-plated copper alloy machined contact, ensures the excellent conductibility.
- Non-conductive first grade Bakelite provides great insulation.
- Extended ground contact at female side ensures "mate first, break last" for safety operation.
- Available in solder type only.
- UL / cUL listed.
- \* Advanced split design for female contact, with greater mating area and less resistance

#### **Product Parameters**

| Product Name               | 19 Pins Plug Socket<br>Connectors |
|----------------------------|-----------------------------------|
| Rated Current              | AC 20A 250V                       |
| Rated Voltage              | AC1500V                           |
| Hipot Test                 | 1800 VAC / Min                    |
| Insulation Resistance      | > 2000M Ohms                      |
| Contact Resistance         | < 3M Ohms                         |
| Terminal Wear              | 5000+ connection                  |
| Operating Limit<br>Voltage | -40 to 85                         |