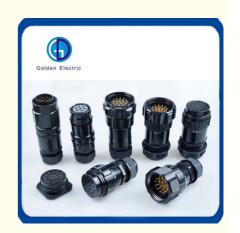

# More Images

## **Product Description**

- Mono-piece body is fabricated of rigid die-casted aluminum alloy, offering alternative choice for weather-oriented applications.
- Watertight (IP67) is achieved with a cable gland (FPG-42) affixed to the cable entry point.
- Compatible with Kupo's PLS and WPS series, as well as Socapex 419 and Veam VSC connectors.
- Hard gold-plated copper alloy machined contact, ensures the excellent conductibility.
- Non-conductive first grade Bakelite provides great insulation.
- Extended ground contact at female side ensures "mate first, break last" for safety operation.
- Available in solder type only.
- UL / cUL listed.
- \* Advanced split design for female contact, with greater mating area and less resistance