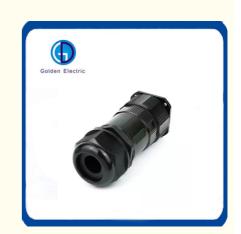

# More Images

## **Product Description**

- Mono-piece body is fabricated of rigid die-casted aluminum alloy, offering alternative choice for weather-oriented applications.
- Watertight (IP67) is achieved with a cable gland (FPG-42) affixed to the cable entry point.
- Compatible with Kupo's PLS and WPS series, as well as Socapex 419 and Veam VSC connectors.
- Hard gold-plated copper alloy machined contact, ensures the excellent conductibility.
- Non-conductive first grade Bakelite provides great insulation.
- Extended ground contact at female side ensures "mate first, break last" for safety operation.
- Available in solder type only.
- UL / cUL listed.
- \* Advanced split design for female contact, with greater mating area and less resistance