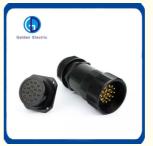

# **Product Specification**

Interface Type: AC/DCNominal Voltage: 600V

Brand: Golden Electric /OEM

• Rated Voltage: 220V-250V

• Rated Current: 10A

Product Name: Industrial Power 19pin Connectors

• Type: Power Supply Cord Plug, Electric Plug End,

AC Plug

Contact Material: Copper

• Transport Package: Standard Export Carton

• Specification: 19 Pins

• Trademark: Golden Or Netural, Or Customer Brand

Origin: China
HS Code: 8536690000
Supply Ability: 20000PCS/Month

#### **Product Parameters**

| Product Name               | 19 Pins Plug Socket<br>Connectors |
|----------------------------|-----------------------------------|
| Rated Current              | AC 20A 250V                       |
| Rated Voltage              | AC1500V                           |
| Hipot Test                 | 1800 VAC / Min                    |
| Insulation Resistance      | > 2000M Ohms                      |
| Contact Resistance         | < 3M Ohms                         |
| Terminal Wear              | 5000+ connection                  |
| Operating Limit<br>Voltage | -40 to 85                         |