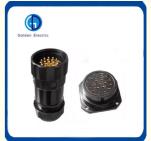

# **Product Specification**

Interface Type: AC/DCNominal Voltage: 600V

Brand: Golden Electric /OEM

• Rated Voltage: 220V-250V

• Rated Current: 10A

Product Name: Industrial Power 19pin Connectors

• Type: Power Supply Cord Plug, Electric Plug End,

AC Plug

Contact Material: Copper

• Transport Package: Standard Export Carton

• Specification: 19 Pins

• Trademark: Golden Or Netural, Or Customer Brand

Origin: China
HS Code: 8536690000
Supply Ability: 20000PCS/Month

#### **Product Parameters**

| Product Name               | 19 Pins Plug Socket<br>Connectors |
|----------------------------|-----------------------------------|
| Rated Current              | AC 20A 250V                       |
| Rated Voltage              | AC1500V                           |
| Hipot Test                 | 1800 VAC / Min                    |
| Insulation Resistance      | > 2000M Ohms                      |
| Contact Resistance         | < 3M Ohms                         |
| Terminal Wear              | 5000+ connection                  |
| Operating Limit<br>Voltage | -40 to 85                         |