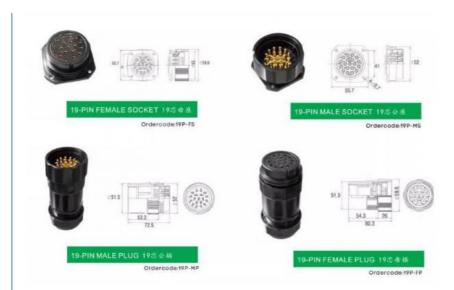

# **Product Specification**

Interface Type: AC/DCNominal Voltage: 600V

Brand: Golden Electric /OEM

• Rated Voltage: 220V-250V

• Rated Current: 10A

Product Name: Industrial Power 19pin Connectors

• Type: Power Supply Cord Plug, Electric Plug End,

AC Plug

Contact Material: Copper

• Transport Package: Standard Export Carton

• Specification: 19 Pins

• Trademark: Golden Or Netural, Or Customer Brand

Origin: China
HS Code: 8536690000
Supply Ability: 20000PCS/Month

#### **Product Parameters**

| Product Name               | 19 Pins Plug Socket<br>Connectors |
|----------------------------|-----------------------------------|
| Rated Current              | AC 20A 250V                       |
| Rated Voltage              | AC1500V                           |
| Hipot Test                 | 1800 VAC / Min                    |
| Insulation Resistance      | > 2000M Ohms                      |
| Contact Resistance         | < 3M Ohms                         |
| Terminal Wear              | 5000+ connection                  |
| Operating Limit<br>Voltage | -40 to 85                         |