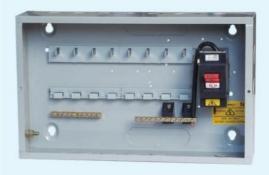

#### **Product Parameters**

| Model    | Туре    | Phase  |     | Ways     |      | Main switch<br>ELCB<br>Isolator<br>ELCB + Isolator |     |
|----------|---------|--------|-----|----------|------|----------------------------------------------------|-----|
| Surface  | Plug-in | Single | 4,  | 6, 8, 10 | , 12 |                                                    |     |
| Single P | hase    | Н      | I   | W        | D    | E                                                  | F   |
| 4WAY     |         | 228    |     | 210      | 90   | 218                                                | 200 |
| 6WAY     |         | 279    |     | 210      | 90   | 269                                                | 200 |
| 8WAY     |         | 33     | 330 |          | 90   | 320                                                | 200 |
| 10WAY    |         | 38     | 1   | 210      | 90   | 371                                                | 200 |
| 12WAY    |         | 43     | 2   | 210      | 90   | 422                                                | 200 |

♦ Different thickness for your selection: 0.8mm, 1.0mm (default), 1.2mm

• We are glad to stamping or printing your logo on the enclosures

♦The series products are made of standard cold-rolled steel and use powder-coating techniques to process the crust. Finished over rust protected steel enclosure for lasting durability. The distribution box fit for surface and flush installation.