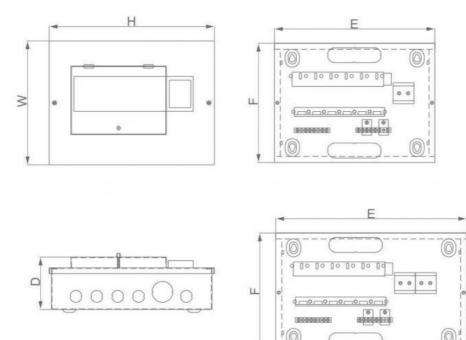

#### **Product Parameters**

| Model    | Туре    | Phase  |     | Ways     |      | Main switch<br>ELCB<br>Isolator<br>ELCB + Isolator |     |
|----------|---------|--------|-----|----------|------|----------------------------------------------------|-----|
| Surface  | Plug-in | Single | 4,  | 6, 8, 10 | , 12 |                                                    |     |
| Single P | hase    | Н      | I   | W        | D    | E                                                  | F   |
| 4WAY     |         | 228    |     | 210      | 90   | 218                                                | 200 |
| 6WAY     |         | 279    |     | 210      | 90   | 269                                                | 200 |
| 8WAY     |         | 33     | 330 |          | 90   | 320                                                | 200 |
| 10WAY    |         | 38     | 1   | 210      | 90   | 371                                                | 200 |
| 12WAY    |         | 43     | 2   | 210      | 90   | 422                                                | 200 |