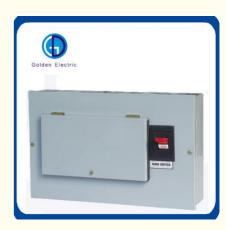

## **Product Specification**

- Brand:
- Surface Treatment:
- Material And Color:
- Standard Configuration:
- Thickness:
- Color:
- Transport Package:
- Specification:
- Trademark:
- Origin:
- HS Code:
- Supply Ability:
- Type:
- Structure:

Golden Or Netural Or Customer Brand Textrured Epoxy Polyester Powder Coating Cold Roll Steel To Pain In Ral7032 Enclosure And Door, Mounting Plate, Bar Lock 1.2mm, 1.5mm, 2.0mm Ral7035, Ral7032 Standard Export Carton Different Sizes And Specifications Golden Electric Or Customize China 8537209000 5000/Month Distribution Metering Box

#### **Product Parameters**

| Model    | Туре    | Phase  |     | Ways     |      | Main switch<br>ELCB<br>Isolator<br>ELCB + Isolator |     |
|----------|---------|--------|-----|----------|------|----------------------------------------------------|-----|
| Surface  | Plug-in | Single | 4,  | 6, 8, 10 | , 12 |                                                    |     |
| Single P | hase    | Н      | I   | W        | D    | E                                                  | F   |
| 4WAY     |         | 228    |     | 210      | 90   | 218                                                | 200 |
| 6WAY     |         | 279    |     | 210      | 90   | 269                                                | 200 |
| 8WAY     |         | 33     | 330 |          | 90   | 320                                                | 200 |
| 10WAY    |         | 38     | 1   | 210      | 90   | 371                                                | 200 |
| 12WAY    |         | 43     | 2   | 210      | 90   | 422                                                | 200 |

♦ Different thickness for your selection: 0.8mm, 1.0mm (default), 1.2mm

• We are glad to stamping or printing your logo on the enclosures

♦The series products are made of standard cold-rolled steel and use powder-coating techniques to process the crust. Finished over rust protected steel enclosure for lasting durability. The distribution box fit for surface and flush installation.