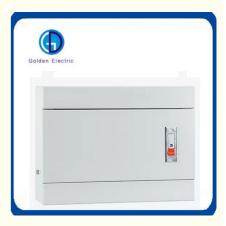

## **Product Specification**

- Brand:
- Surface Treatment:
- Material And Color:
- Standard Configuration:
- Thickness:
- Color:
- Transport Package:
- Specification:
- Trademark:
- Origin:
- HS Code:
- Supply Ability:
- Type:
- Structure:

Golden Or Netural Or Customer Brand Textrured Epoxy Polyester Powder Coating Cold Roll Steel To Pain In Ral7032 Enclosure And Door, Mounting Plate, Bar Lock 1.2mm, 1.5mm, 2.0mm Ral7035, Ral7032 Standard Export Carton Different Sizes And Specifications Golden Electric Or Customize China 8537209000 5000/Month Distribution Metering Box

#### **Product Parameters**

| Model    | Туре    | Phase  |     | Ways     |      | Main switch<br>ELCB<br>Isolator<br>ELCB + Isolator |     |
|----------|---------|--------|-----|----------|------|----------------------------------------------------|-----|
| Surface  | Plug-in | Single | 4,  | 6, 8, 10 | , 12 |                                                    |     |
| Single P | hase    | Н      | I   | W        | D    | E                                                  | F   |
| 4WAY     |         | 228    |     | 210      | 90   | 218                                                | 200 |
| 6WAY     |         | 279    |     | 210      | 90   | 269                                                | 200 |
| 8WAY     |         | 33     | 330 |          | 90   | 320                                                | 200 |
| 10WAY    |         | 38     | 1   | 210      | 90   | 371                                                | 200 |
| 12WAY    |         | 43     | 2   | 210      | 90   | 422                                                | 200 |

♦ Different thickness for your selection: 0.8mm, 1.0mm (default), 1.2mm

• We are glad to stamping or printing your logo on the enclosures

♦The series products are made of standard cold-rolled steel and use powder-coating techniques to process the crust. Finished over rust protected steel enclosure for lasting durability. The distribution box fit for surface and flush installation.