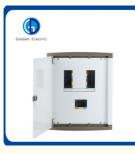

## **Product Specification**

- Brand:
- Surface Treatment:
- Material And Color:
- Standard Configuration:
- Thickness:
- Color:
- Transport Package:
- Specification:
- Trademark:
- Origin:
- HS Code:
- Supply Ability:
- Type:
- Structure:

Golden Or Netural Or Customer Brand Textrured Epoxy Polyester Powder Coating Cold Roll Steel To Pain In Ral7032 Enclosure And Door, Mounting Plate, Bar Lock 1.2mm, 1.5mm, 2.0mm Ral7035, Ral7032 Standard Export Carton Different Sizes And Specifications Golden Electric Or Customize China 8537209000 5000/Month Distribution Metering Box

#### **Product Parameters**

| Model    | Туре    | Phase  |     | Ways     |      | Main switch<br>ELCB<br>Isolator<br>ELCB + Isolator |     |
|----------|---------|--------|-----|----------|------|----------------------------------------------------|-----|
| Surface  | Plug-in | Single | 4,  | 6, 8, 10 | , 12 |                                                    |     |
| Single P | hase    | Н      | I   | W        | D    | E                                                  | F   |
| 4WAY     |         | 228    |     | 210      | 90   | 218                                                | 200 |
| 6WAY     |         | 279    |     | 210      | 90   | 269                                                | 200 |
| 8WAY     |         | 33     | 330 |          | 90   | 320                                                | 200 |
| 10WAY    |         | 38     | 1   | 210      | 90   | 371                                                | 200 |
| 12WAY    |         | 43     | 2   | 210      | 90   | 422                                                | 200 |

♦ Different thickness for your selection: 0.8mm, 1.0mm (default), 1.2mm

• We are glad to stamping or printing your logo on the enclosures

♦The series products are made of standard cold-rolled steel and use powder-coating techniques to process the crust. Finished over rust protected steel enclosure for lasting durability. The distribution box fit for surface and flush installation.