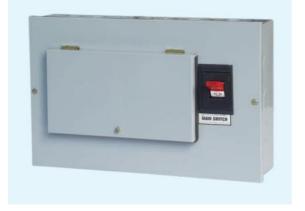

#### **Product Parameters**

| Model    | Туре    | Phase  |     | Ways     |      | Main switch<br>ELCB<br>Isolator<br>ELCB + Isolator |     |
|----------|---------|--------|-----|----------|------|----------------------------------------------------|-----|
| Surface  | Plug-in | Single | 4,  | 6, 8, 10 | , 12 |                                                    |     |
| Single P | hase    | Н      | I   | W        | D    | E                                                  | F   |
| 4WAY     |         | 228    |     | 210      | 90   | 218                                                | 200 |
| 6WAY     |         | 279    |     | 210      | 90   | 269                                                | 200 |
| 8WAY     |         | 33     | 330 |          | 90   | 320                                                | 200 |
| 10WAY    |         | 38     | 1   | 210      | 90   | 371                                                | 200 |
| 12WAY    |         | 43     | 2   | 210      | 90   | 422                                                | 200 |

♦ Different thickness for your selection: 0.8mm, 1.0mm (default), 1.2mm

• We are glad to stamping or printing your logo on the enclosures

♦The series products are made of standard cold-rolled steel and use powder-coating techniques to process the crust. Finished over rust protected steel enclosure for lasting durability. The distribution box fit for surface and flush installation.