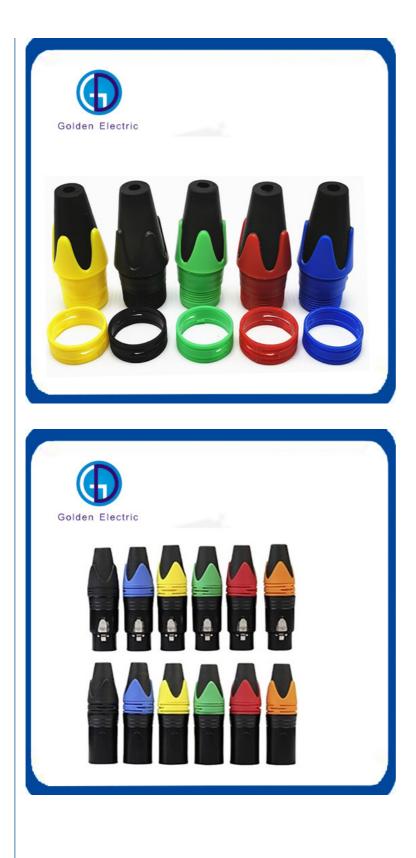

rk:
- Origin:
- HS Code:
- Supply Ability:
- Material:
- Application:



### More Images



# Company

Profile

#### GoldenElectricCo., Ltd.

is professional make of Electrical products .Such as distribution box, waterproof plug, socket, wall switch, waterproof plastic ,Aluminum box ,Changeover Switch and disconnecting switch,MC4 Connector.isolator switch.fusebreaker.distribution box,PV combiner box .surge protector, Indicatorlamp,Solar Charge Controller,Industrialplugandsocket,BusbarInsulator,Meter Socket,Wind Turbine, Terminal Block,Solar product and so on. all products comply with IEC, A S/NZS standard. passed CE, IP66, ROHS certificates.at present we have exported to many countries and have serve these customers with professional electrical solution.

**Product Description** 















Enclosure 8 Way Plastic Dsitribution Box / MCB Switch

Receptacle and Switch with Interlock Device



|   | A4: if you can not buy our product in your local area, we will ship a sample to you. You will be charged a sample price plus all related shipping costs. Express delivery charge depends on the quantity of the samples. Q5: What is the price of shipping?<br>A5: Depending upon the port of delivery, prices vary. |
|---|----------------------------------------------------------------------------------------------------------------------------------------------------------------------------------------------------------------------------------------------------------------------------------------------------------------------|
|   | Any more query please contact with us, thank you!