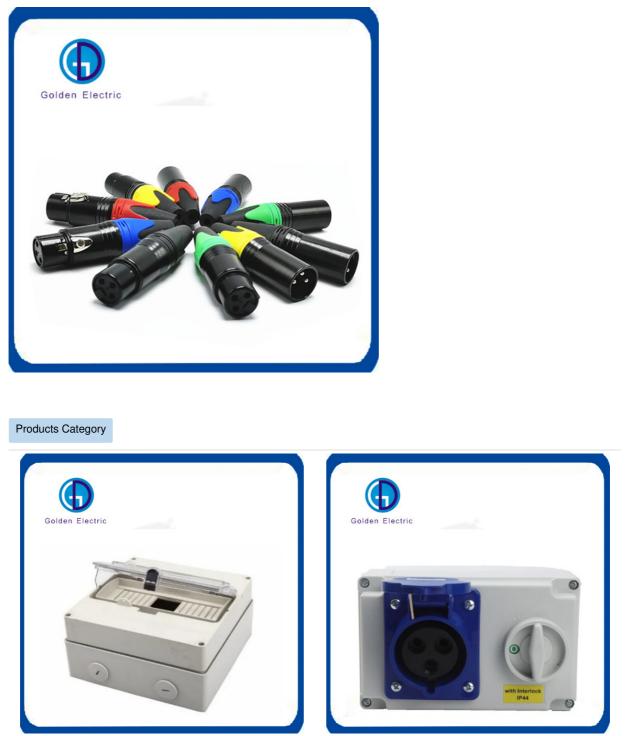

**Product Description** 

Enclosure 8 Way Plastic Dsitribution Box / MCB Switch

Receptacle and Switch with Interlock Device

|   | A4: if you can not buy our product in your local area, we will ship a sample to you. You will be charged a sample price plus all related shipping costs. Express delivery charge depends on the quantity of the samples. Q5: What is the price of shipping?<br>A5: Depending upon the port of delivery, prices vary. |
|---|----------------------------------------------------------------------------------------------------------------------------------------------------------------------------------------------------------------------------------------------------------------------------------------------------------------------|
|   | Any more query please contact with us, thank you!                                                                                                                                                                                                                                                                    |
|   |                                                                                                                                                                                                                                                                                                                      |
|   |                                                                                                                                                                                                                                                                                                                      |
| L |                                                                                                                                                                                                                                                                                                                      |
|   | Guangzhou Golden Electric Co., Ltd.                                                                                                                                                                                                                                                                                  |
|   |                                                                                                                                                                                                                                                                                                                      |
|   | 🔇 008618998498109 😋 eva@china-golden.com.cn  🥑 chinagoldene.com                                                                                                                                                                                                                                                      |
|   | Building 4, Self-edited Building, No. 728, Kaichuang Avenue, Yunpu Industrial Zone, Huangpu District,<br>Guangzhou city,Guangdong province,China                                                                                                                                                                     |