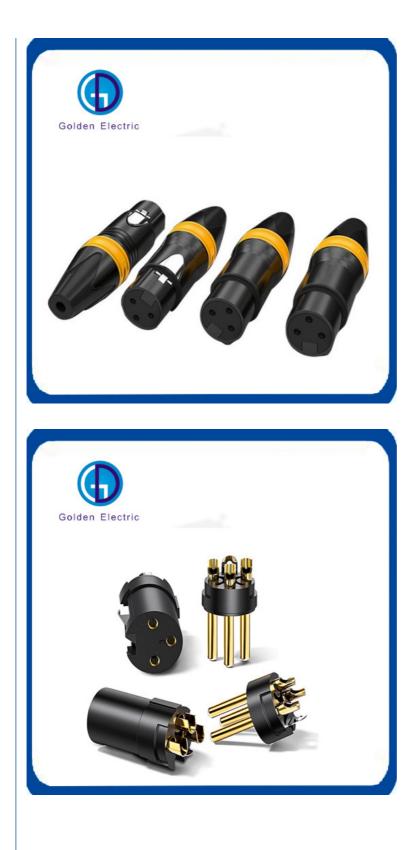

### More Images

# Small Size XLR 3 Pin Industrial Plug High Flexibility With Gold Plating

ISO 9001, ISO 9000, ISO 14001, ISO 14000, ISO 20000, OHSAS/ OHSMS 18001,

Peak Season Lead Time: more than 12

LC, T/T, PayPal, Western Union

# **Product Specification**

Color:

• MOQ:

- Connector Type:
  - 50PCS
- Plating:
- Certificate:
- Pin:
- Package:
- Transport Package:
- Specification:
- Trademark:
- Origin:
- HS Code:
- Supply Ability:
- Material:
- Application: