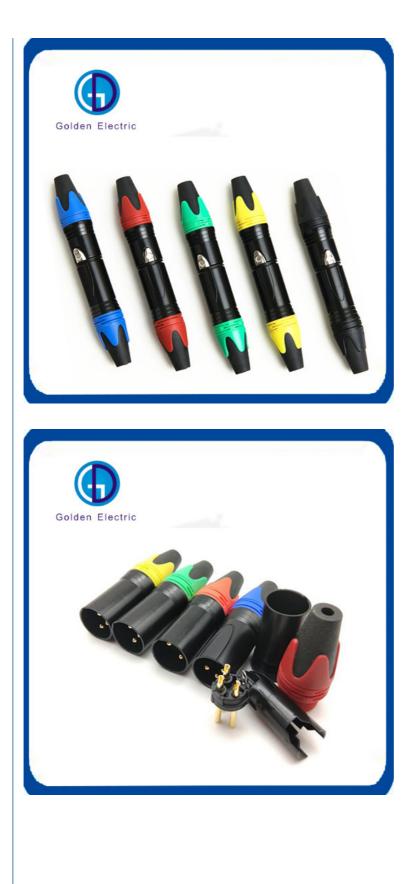

# Small Size XLR 3 Pin Industrial Plug High Flexibility With Gold Plating

ISO 9001, ISO 9000, ISO 14001, ISO 14000, ISO 20000, OHSAS/ OHSMS 18001,

Peak Season Lead Time: more than 12

LC, T/T, PayPal, Western Union

### More Images