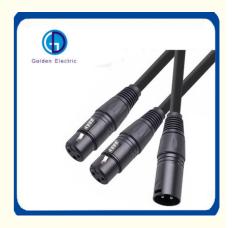

# Small Size XLR 3 Pin Industrial Plug High Flexibility With Gold Plating

ISO 9001, ISO 9000, ISO 14001, ISO 14000, ISO 20000, OHSAS/ OHSMS 18001,

Peak Season Lead Time: more than 12

LC, T/T, PayPal, Western Union