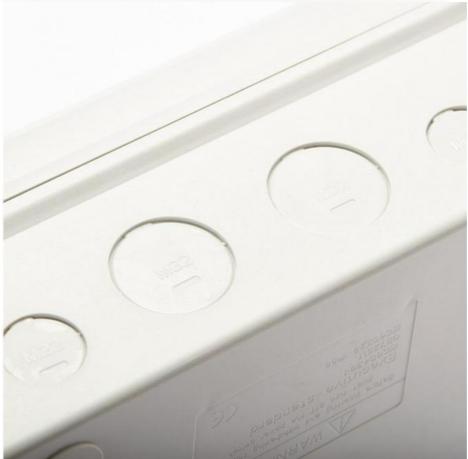

Adjustable din-rail:move ascend and descend

Ultra-large space box for moving and easy wiring

Flush mounting and surface mounting available

Function of Distribution box: leakage of electricity, overload, short-circuit.

### **Detailed Photos**

Other series of distribution boxes

Packaging & Shipping

Packing: Standard export carton packing

**Shipping:**1. By Air or by Sea for batch goods, Airport/ Port receiving 2. Customers specifying freight forwarders or negotiable shipping methods!