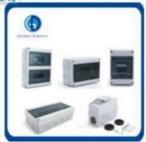

# Indoor and Outdoor 16 Ways IP66 Plastic MCB Enclosure Distribution Box with OEM

### **Product Specification**

Application Range: Home Use And Outdoor UseShell Material: PC And ABS Fireproof

Shell Protection Grade: IP66Brand: Industrial

• Installation Method: Surface-Mounted Hanging

Color: GreyThickness: 1.5mmOEM: Available

### **Features:**

High impact resistance material:HIPS,ABS,ABS-UV Fire Resistant Automatically open and lock of lid,control by pressing the on-off botton on the cover

Safe and full material copper terminal

Adjustable din-rail:move ascend and descend

Ultra-large space box for moving and easy wiring

Flush mounting and surface mounting available

Function of Distribution box: leakage of electricity, overload, short-circuit.