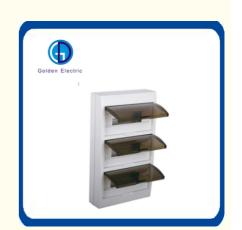

# Indoor and Outdoor 16 Ways IP66 Plastic MCB Enclosure Distribution Box with OEM

Adjustable din-rail:move ascend and descend

Ultra-large space box for moving and easy wiring

Flush mounting and surface mounting available

Function of Distribution box: leakage of electricity, overload, short-circuit.

### **Built-in rail**

Built-in rails for easy installation of circuit breakers