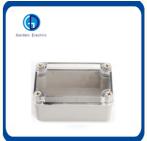

### **Product Specification**

Application Range: Home Use And Outdoor UseShell Material: PC And ABS Fireproof

Shell Protection Grade: IP66Brand: Industrial

• Installation Method: Surface-Mounted Hanging

Color: GreyThickness: 1.5mmOEM: Available

### **Features:**

High impact resistance material:HIPS,ABS,ABS-UV Fire Resistant Automatically open and lock of lid,control by pressing the on-off botton on the cover

Safe and full material copper terminal

Adjustable din-rail:move ascend and descend

Ultra-large space box for moving and easy wiring

Flush mounting and surface mounting available

Function of Distribution box: leakage of electricity, overload, short-circuit.