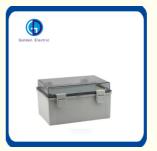

### **Product Specification**

Application Range: Home Use And Outdoor UseShell Material: PC And ABS Fireproof

Shell Protection Grade: IP66Brand: Industrial

• Installation Method: Surface-Mounted Hanging

Color: GreyThickness: 1.5mmOEM: Available

### **Features:**

High impact resistance material:HIPS,ABS,ABS-UV Fire Resistant Automatically open and lock of lid,control by pressing the on-off botton on the cover

Safe and full material copper terminal

### Anti-fingerprint frosted waterproof cover

Anti-fingerprint design, waterproof and dustproof, push-to-open, transparent window for easy viewing