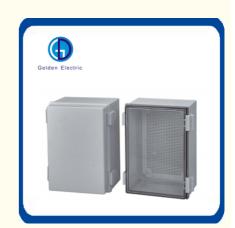

### Anti-fingerprint frosted waterproof cover

Anti-fingerprint design, waterproof and dustproof, push-to-open, transparent window for easy viewing

### **Product Parameters**

| Outdoor Waterproof Distribution Box                        |
|------------------------------------------------------------|
| 1000                                                       |
| 15A                                                        |
| 10                                                         |
| 50A/63A                                                    |
| N                                                          |
| 1                                                          |
| IP65/IP66                                                  |
| DC isolation switch(standard)/DC circuit breaker(optional) |
| Standard                                                   |
| Optional                                                   |
| PVC                                                        |
| Wall mounting type                                         |
| -25°C+55°C                                                 |
| 2km                                                        |
| 0-95%, no condensation                                     |
|                                                            |