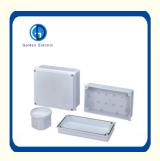

# More Images

# IP65 Jk Series Grey Outdoor Galvanized Electrical Enclosures Junction Boxes

JK Series Juncion boxes are made in puncture-resistance high-strength engineering plastics, which has features of waterproof, dampproof, dustproof and anti-corrasion. This superior engineering material meets the high requirements of industrial distributing system. such as all insulation, IP rating as high as IP65, anti-corrosion, high mechanical strength, well designed, easily installation. anfi-heat , maintenance free, flame retor dont, self-extincion, light weight and efc. The long-term economic benefit is higher than normal metal distribution boxes. So it's high quality with reasonable prices.