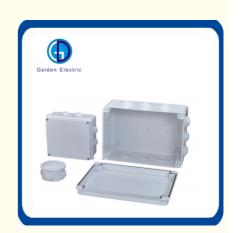

# More Images

# IP65 Jk Series Grey Outdoor Galvanized Electrical Enclosures Junction Boxes

JK Series Juncion boxes are made in puncture-resistance high-strength engineering plastics, which has features of waterproof, dampproof, dustproof and anti-corrasion. This superior engineering material meets the high requirements of industrial distributing system. such as all insulation, IP rating as high as IP65, anti-corrosion, high mechanical strength, well designed, easily installation. anfi-heat , maintenance free, flame retor dont, self-extincion, light weight and efc. The long-term economic benefit is higher than normal metal distribution boxes. So it's high quality with reasonable prices.