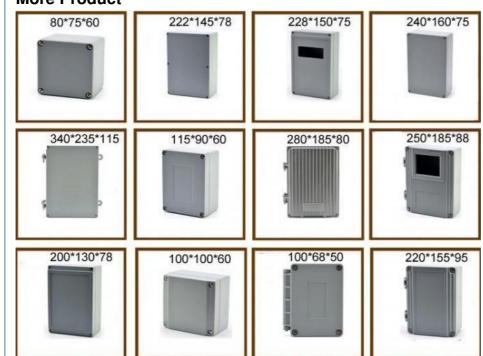

# **More Product**

#### **Product Parameters**

| Dimensions 尺寸 |                                     |                                                                        |
|---------------|-------------------------------------|------------------------------------------------------------------------|
| L ★ (mm)      | W宽(mm)                              | H高(mm)                                                                 |
| 88            | 88                                  | 53                                                                     |
| 88            | 88                                  | 53                                                                     |
| 98            | 98                                  | 61                                                                     |
| 119           | 139                                 | 70                                                                     |
| 125           | 167                                 | 82                                                                     |
| 160           | 200                                 | 98                                                                     |
| 210           | 260                                 | 117                                                                    |
| 310           | 210                                 | 117                                                                    |
|               | 88<br>88<br>98<br>119<br>125<br>160 | L长(mm) W宽(mm)  88 88  88 88  98 98  119 139  125 167  160 200  210 260 |