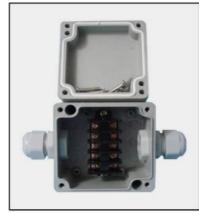

# **Details**

The main products are as following

- 1. JK Junction Box (used for sectional area
- 1.5mm2-240mm2 of conductors, IP65/ IP54):
- 2.Mi Combined Type Distribution Unit (IP65 rating current up to 1000A);