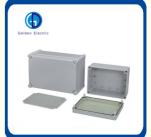

# IP65 Jk Series Grey Outdoor Galvanized Electrical Enclosures Junction Boxes

JK Series Juncion boxes are made in puncture-resistance high-strength engineering plastics, which has features of waterproof, dampproof, dustproof and anti-corrasion. This superior engineering material meets the high requirements of industrial distributing system. such as all insulation, IP rating as high as IP65, anti-corrosion, high mechanical strength, well designed, easily installation. anfi-heat , maintenance free, flame retor dont, self-extincion, light weight and efc. The long-term economic benefit is higher than normal metal distribution boxes. So it's high quality with reasonable prices.

# **Details**

The main products are as following

- 1. JK Junction Box (used for sectional area
- 1.5mm2-240mm2 of conductors, IP65/ IP54):
- 2.Mi Combined Type Distribution Unit (IP65 rating current up to 1000A);