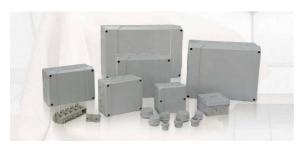

# IP65 Jk Series Grey Outdoor Galvanized Electrical Enclosures Junction Boxes

JK Series Juncion boxes are made in puncture-resistance high-strength engineering plastics, which has features of waterproof, dampproof, dustproof and anti-corrasion. This superior engineering material meets the high requirements of industrial distributing system. such as all insulation, IP rating as high as IP65, anti-corrosion, high mechanical strength, well designed, easily installation. anfi-heat , maintenance free, flame retor dont, self-extincion, light weight and efc. The long-term economic benefit is higher than normal metal distribution boxes. So it's high quality with reasonable prices.

# **Details**

The main products are as following

- 1. JK Junction Box (used for sectional area
- 1.5mm2-240mm2 of conductors, IP65/ IP54):
- 2.Mi Combined Type Distribution Unit (IP65 rating current up to 1000A);