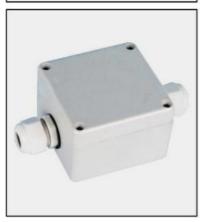

# IP65 Jk Series Grey Outdoor Galvanized Electrical Enclosures Junction Boxes

JK Series Juncion boxes are made in puncture-resistance high-strength engineering plastics, which has features of waterproof, dampproof, dustproof and anti-corrasion. This superior engineering material meets the high requirements of industrial distributing system. such as all insulation, IP rating as high as IP65, anti-corrosion, high mechanical strength, well designed, easily installation. anfi-heat , maintenance free, flame retor dont, self-extincion, light weight and efc. The long-term economic benefit is higher than normal metal distribution boxes. So it's high quality with reasonable prices.