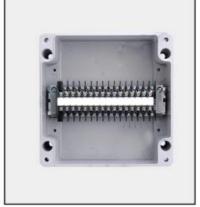

# **Details**

The main products are as following

- 1. JK Junction Box (used for sectional area
- 1.5mm2-240mm2 of conductors, IP65/ IP54):
- 2.Mi Combined Type Distribution Unit (IP65 rating current up to 1000A);