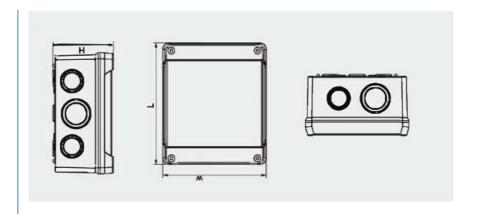

|
| 160           | 200                                 | 98                                                                     |
| 210           | 260                                 | 117                                                                    |
| 310           | 210                                 | 117                                                                    |
|               | 88<br>88<br>98<br>119<br>125<br>160 | L长(mm) W宽(mm)  88 88  88 88  98 98  119 139  125 167  160 200  210 260 |

# **Details**

The main products are as following

- 1. JK Junction Box (used for sectional area
- 1.5mm2-240mm2 of conductors, IP65/ IP54):
- 2.Mi Combined Type Distribution Unit (IP65 rating current up to 1000A);





# **Product Size**



# Holes can be opened as customers'requirements









# **More Product**



# **Recommend Product**



Packaging & Shipping

#### **Packaging Details:**

Customized Packing: Header card packing, Blister with card packing, Double blister packing, Canister packing, other

packing can be supplied according customers request.

#### **Shipping:**

- 1. By Air or by Sea for batch goods, Airport/ Port receiving;
- 2. Customers specifying freight forwarders or negotiable shipping methods!

#### **Delivery Detail:**

Shipped in 7 days after payment



# Company Profile

- Golden Electric Co.,Ltd ,was founded in 2017, we are professional for make AC and DC electric items such as cable gland,cable tie ,isolator switch , fuse , breaker , distribution box , PV combiner box ,surge protector, Indust