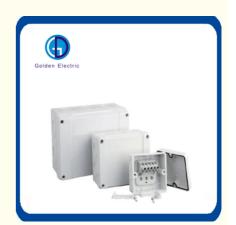

# More Images

# IP65 Jk Series Grey Outdoor Galvanized Electrical Enclosures Junction Boxes

JK Series Juncion boxes are made in puncture-resistance high-strength engineering plastics, which has features of waterproof, dampproof, dustproof and anti-corrasion. This superior engineering material meets the high requirements of industrial distributing system. such as all insulation, IP rating as high as IP65, anti-corrosion, high mechanical strength, well designed, easily installation. anfi-heat , maintenance free, flame retor dont, self-extincion, light weight and efc. The long-term economic benefit is higher than normal metal distribution boxes. So it's high quality with reasonable prices.