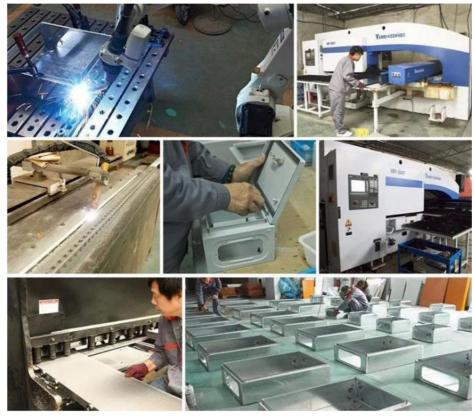

#### **Product Description**

# IP65 Jk Series Grey Outdoor Galvanized Electrical Enclosures Junction Boxes

JK Series Juncion boxes are made in puncture-resistance high-strength engineering plastics, which has features of waterproof, dampproof, dustproof and anti-corrasion. This superior engineering material meets the high requirements of industrial distributing system. such as all insulation, IP rating as high as IP65, anti-corrosion, high mechanical strength, well designed, easily installation. anfi-heat , maintenance free, flame retor dont, self-extincion, light weight and efc. The long-term economic benefit is higher than normal metal distribution boxes. So it's high quality with reasonable prices.