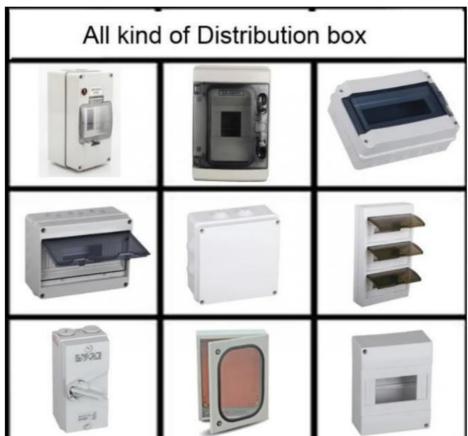

# **Details**

The main products are as following

- 1. JK Junction Box (used for sectional area
- 1.5mm2-240mm2 of conductors, IP65/ IP54):
- 2.Mi Combined Type Distribution Unit (IP65 rating current up to 1000A);

# **More Product**