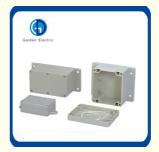

# IP65 Jk Series Grey Outdoor Galvanized Electrical Enclosures Junction Boxes

JK Series Juncion boxes are made in puncture-resistance high-strength engineering plastics, which has features of waterproof, dampproof, dustproof and anti-corrasion. This superior engineering material meets the high requirements of industrial distributing system. such as all insulation, IP rating as high as IP65, anti-corrosion, high mechanical strength, well designed, easily installation. anfi-heat , maintenance free, flame retor dont, self-extincion, light weight and efc. The long-term economic benefit is higher than normal metal distribution boxes. So it's high quality with reasonable prices.

# **Details**

The main products are as following

- 1. JK Junction Box (used for sectional area
- 1.5mm2-240mm2 of conductors, IP65/ IP54):
- 2.Mi Combined Type Distribution Unit (IP65 rating current up to 1000A);