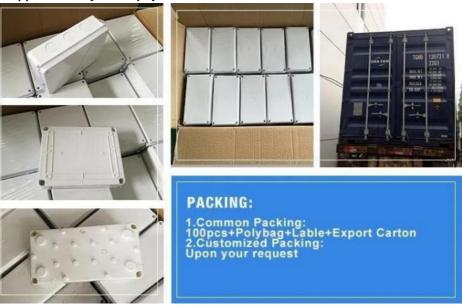

# **Recommend Product**

Packaging & Shipping

#### **Packaging Details:**

Customized Packing: Header card packing, Blister with card packing, Double blister packing, Canister packing, other

packing can be supplied according customers request.