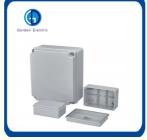

4000,

ISO 20000, OHSAS/ OHSMS 18001,

IATF16949

Minimum Order Quantity:

Packaging Details: Carton/Pallet

Delivery Time: Peak Season Lead Time: more than 12

months Off Season Lead Time: within 15

workdays

• Payment Terms: LC, T/T, PayPal, Western Union

Supply Ability: 5000/Month



# **Product Specification**

. Thickness: 1.5mm • OEM: Available Surface Treatment: **Powder Coating** Protection Structure: 20, 32, 40, 63A · Size: Shell Material: PC And ABS Fireproof Surface Finish: Power Painting · Operation Voltage: Low Voltage · Application Range: Home Use And Outdoor Use

Transport Package: Standard Export PackageSpecification: Many Different Size

Trademark: Golden Or Netural Or Customer Brand

Origin: China
 HS Code: 8537109090
 Supply Ability: 50000PCS/Month



# More Images









#### **Product Description**

# IP65 Jk Series Grey Outdoor Galvanized Electrical Enclosures Junction Boxes



JK Series Juncion boxes are made in puncture-resistance high-strength engineering plastics, which has features of waterproof, dampproof, dustproof and anti-corrasion. This superior engineering material meets the high requirements of industrial distributing system. such as all insulation, IP rating as high as IP65, anti-corrosion, high mechanical strength, well designed, easily installation. anfi-heat , maintenance free, flame retor dont, self-extincion, light weight and efc. The long-term economic benefit is higher than normal metal distribution boxes. So it's high quality with reasonable prices.

#### **Product Parameters**

| Dimensions 尺寸 |