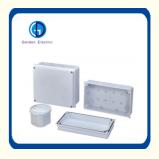

#### More Images

Our Product Introduction

**Product Description** 

# IP65 Jk Series Grey Outdoor Galvanized Electrical Enclosures Junction Boxes

JK Series Juncion boxes are made in puncture-resistance high-strength engineering plastics,which has features of waterproof,dampproof,dustproof and anti-corrasion. This superior engineering material meets the high requirements of industrial distributing system.such as all insulation,IP rating as high as IP65,anti- corrosion,high mechanical strength,well designed,easily installation.anfi-heat ,maintenance free,flame retor dont,self-extincion,light weight and efc.The long- term economic benefit is higher than normal metal distrbution boxes.So it's high quality with reasonable prices.

### Details

The main products are as following 1. JK Junction Box (used for sectional area 1.5mm2-240mm2 of conductors,IP65/ IP54): 2.Mi Combined Type Distribution Unit (IP65 rating current up to 1000A);