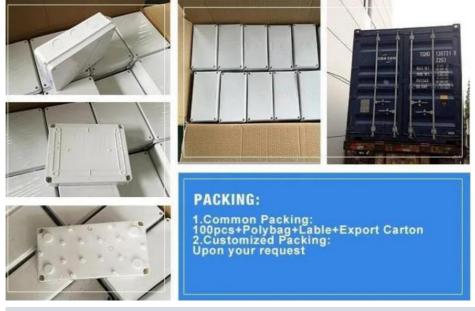

#### **Packaging Details:**

Customized Packing: Header card packing, Blister with card packing, Double blister packing, Canister packing, other

packing can be supplied according customers request.

#### Shipping:

- 1. By Air or by Sea for batch goods, Airport/ Port receiving;
- 2. Customers specifying freight forwarders or negotiable shipping methods!

#### **Delivery Detail:**

Shipped in 7 days after payment