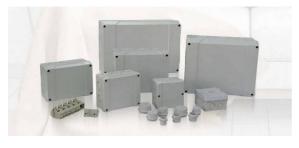

#### More Images

Our Product Introduction

**Product Description** 

# IP65 Jk Series Grey Outdoor Galvanized Electrical Enclosures Junction Boxes

JK Series Juncion boxes are made in puncture-resistance high-strength engineering plastics,which has features of waterproof,dampproof,dustproof and anti-corrasion. This superior engineering material meets the high requirements of industrial distributing system.such as all insulation,IP rating as high as IP65,anti- corrosion,high mechanical strength,well designed,easily installation.anfi-heat ,maintenance free,flame retor dont,self-extincion,light weight and efc.The long- term economic benefit is higher than normal metal distrbution boxes.So it's high quality with reasonable prices.

### Details

The main products are as following 1. JK Junction Box (used for sectional area 1.5mm2-240mm2 of conductors,IP65/ IP54): 2.Mi Combined Type Distribution Unit (IP65 rating current up to 1000A);