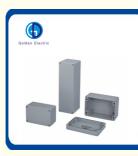

# IP65 Jk Series Grey Outdoor Galvanized Electrical Enclosures Junction Boxes

JK Series Juncion boxes are made in puncture-resistance high-strength engineering plastics,which has features of waterproof,dampproof,dustproof and anti-corrasion. This superior engineering material meets the high requirements of industrial distributing system.such as all insulation,IP rating as high as IP65,anti- corrosion,high mechanical strength,well designed,easily installation.anfi-heat ,maintenance free,flame retor dont,self-extincion,light weight and efc.The long- term economic benefit is higher than normal metal distrbution boxes.So it's high quality with reasonable prices.

### Details

The main products are as following 1. JK Junction Box (used for sectional area 1.5mm2-240mm2 of conductors,IP65/ IP54): 2.Mi Combined Type Distribution Unit (IP65 rating current up to 1000A);