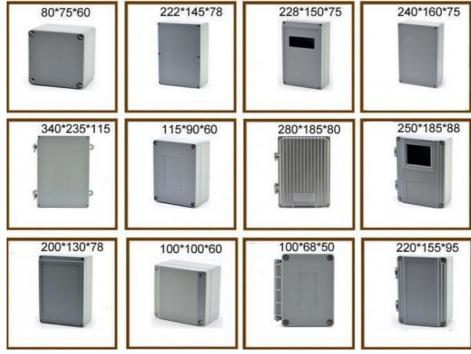

#### More Images

Our Product Introduction

**Product Description** 

# IP65 Jk Series Grey Outdoor Galvanized Electrical Enclosures Junction Boxes

JK Series Juncion boxes are made in puncture-resistance high-strength engineering plastics,which has features of waterproof,dampproof,dustproof and anti-corrasion. This superior engineering material meets the high requirements of industrial distributing system.such as all insulation,IP rating as high as IP65,anti- corrosion,high mechanical strength,well designed,easily installation.anfi-heat ,maintenance free,flame retor dont,self-extincion,light weight and efc.The long- term economic benefit is higher than normal metal distrbution boxes.So it's high quality with reasonable prices.

### Details

The main products are as following 1. JK Junction Box (used for sectional area 1.5mm2-240mm2 of conductors,IP65/ IP54): 2.Mi Combined Type Distribution Unit (IP65 rating current up to 1000A);