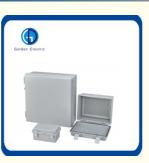

# IP65 Jk Series Grey Outdoor Galvanized Electrical Enclosures Junction Boxes

JK Series Juncion boxes are made in puncture-resistance high-strength engineering plastics,which has features of waterproof,dampproof,dustproof and anti-corrasion. This superior engineering material meets the high requirements of industrial distributing system.such as all insulation,IP rating as high as IP65,anti- corrosion,high mechanical strength,well designed,easily installation.anfi-heat ,maintenance free,flame retor dont,self-extincion,light weight and efc.The long- term economic benefit is higher than normal metal distrbution boxes.So it's high quality with reasonable prices.

### Details

The main products are as following 1. JK Junction Box (used for sectional area 1.5mm2-240mm2 of conductors,IP65/ IP54): 2.Mi Combined Type Distribution Unit (IP65 rating current up to 1000A);