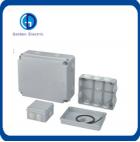

#### More Images

Our Product Introduction

**Product Description** 

# IP65 Jk Series Grey Outdoor Galvanized Electrical Enclosures Junction Boxes

JK Series Juncion boxes are made in puncture-resistance high-strength engineering plastics,which has features of waterproof,dampproof,dustproof and anti-corrasion. This superior engineering material meets the high requirements of industrial distributing system.such as all insulation,IP rating as high as IP65,anti- corrosion,high mechanical strength,well designed,easily installation.anfi-heat ,maintenance free,flame retor dont,self-extincion,light weight and efc.The long- term economic benefit is higher than normal metal distrbution boxes.So it's high quality with reasonable prices.

### Details

The main products are as following 1. JK Junction Box (used for sectional area 1.5mm2-240mm2 of conductors,IP65/ IP54): 2.Mi Combined Type Distribution Unit (IP65 rating current up to 1000A);