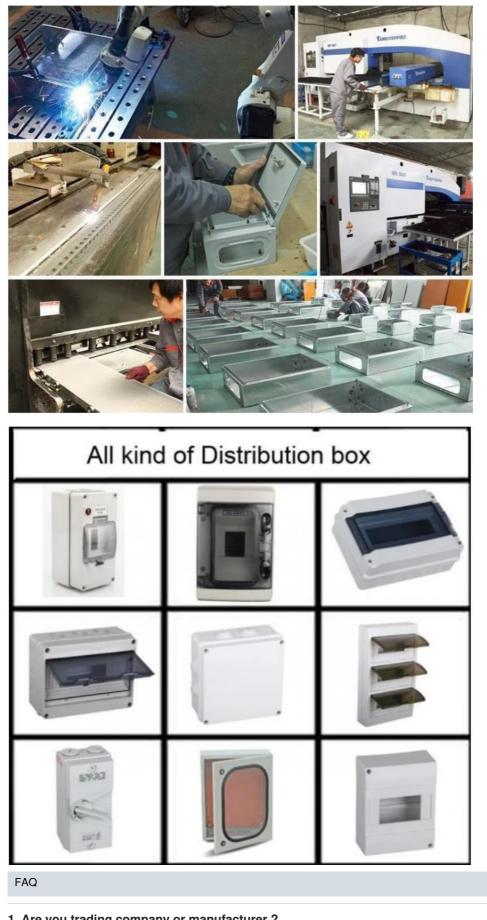

#### More Images

Our Product Introduction

**Product Description** 

# IP65 Jk Series Grey Outdoor Galvanized Electrical Enclosures Junction Boxes

JK Series Juncion boxes are made in puncture-resistance high-strength engineering plastics,which has features of waterproof,dampproof,dustproof and anti-corrasion. This superior engineering material meets the high requirements of industrial distributing system.such as all insulation,IP rating as high as IP65,anti- corrosion,high mechanical strength,well designed,easily installation.anfi-heat ,maintenance free,flame retor dont,self-extincion,light weight and efc.The long- term economic benefit is higher than normal metal distrbution boxes.So it's high quality with reasonable prices.

### Details

The main products are as following 1. JK Junction Box (used for sectional area 1.5mm2-240mm2 of conductors,IP65/ IP54): 2.Mi Combined Type Distribution Unit (IP65 rating current up to 1000A);