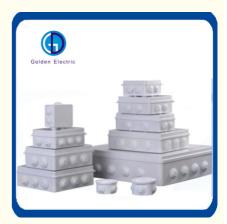

# IP65 Jk Series Grey Outdoor Galvanized Electrical Enclosures Junction Boxes

JK Series Juncion boxes are made in puncture-resistance high-strength engineering plastics,which has features of waterproof,dampproof,dustproof and anti-corrasion. This superior engineering material meets the high requirements of industrial distributing system.such as all insulation,IP rating as high as IP65,anti- corrosion,high mechanical strength,well designed,easily installation.anfi-heat ,maintenance free,flame retor dont,self-extincion,light weight and efc.The long- term economic benefit is higher than normal metal distrbution boxes.So it's high quality with reasonable prices.

#### **Product Parameters**

| Model<br>型号                                                      | Dimensions 尺寸 |                  |        |
|------------------------------------------------------------------|---------------|------------------|--------|
|                                                                  | L 长 (mm)      | W宽(mm)           | H高(mm) |
| 9025(包括 4 个 ESM20 管接头)<br>9025 (including 4 ESM20 pipe coupling) | 88            | 88               | 53     |
| 9125(包括 4 个 ESM20 管接头)<br>9125 (including 4 ESM20 pipe coupling) | 88            | 88               | 53     |
| 9045(包括 4 个 ESM20 管接头)<br>9045 (including 4 ESM20 pipe coupling) | 98            | 98               | 61     |
| 9065(包括 4 个 ESM20 管接头)<br>9065 (including 4 ESM20 pipe coupling) | 119           | 139              | 70     |
| 9105(包括 4 个 ESM20 管接头)<br>9105 (including 4 ESM20 pipe coupling) | 125           | <mark>167</mark> | 82     |
| 9255(包括 4 个 ESM20 管接头)<br>9255 (including 4 ESM20 pipe coupling) | 160           | 200              | 98     |
| 9355(包括 4 个 ESM20 管接头)<br>9355(including 4 ESM20 pipe coupling)  | 210           | 260              | 117    |
| 9505(包括 4 个 ESM20 管接头)<br>9505 (including 4 ESM20 pipe coupling) | 310           | 210              | 117    |