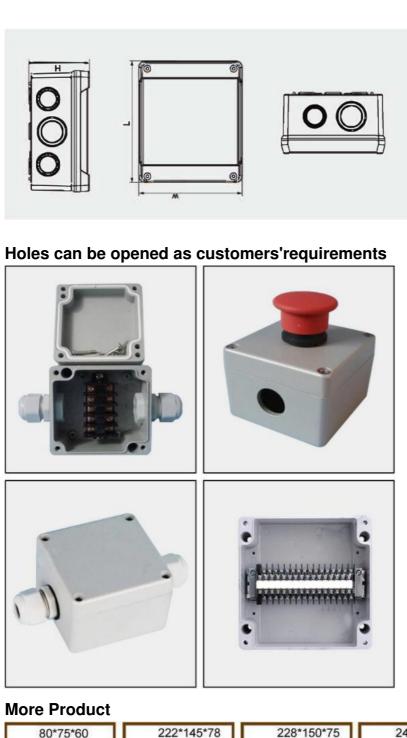

#### **Product Parameters**

| Model<br>型号                                                      | Dimensions 尺寸 |                  |        |
|------------------------------------------------------------------|---------------|------------------|--------|
|                                                                  | L 长 (mm)      | W宽(mm)           | H高(mm) |
| 9025(包括 4 个 ESM20 管接头)<br>9025 (including 4 ESM20 pipe coupling) | 88            | 88               | 53     |
| 9125(包括 4 个 ESM20 管接头)<br>9125 (including 4 ESM20 pipe coupling) | 88            | 88               | 53     |
| 9045(包括 4 个 ESM20 管接头)<br>9045 (including 4 ESM20 pipe coupling) | 98            | 98               | 61     |
| 9065(包括 4 个 ESM20 管接头)<br>9065 (including 4 ESM20 pipe coupling) | 119           | 139              | 70     |
| 9105(包括 4 个 ESM20 管接头)<br>9105 (including 4 ESM20 pipe coupling) | 125           | <mark>167</mark> | 82     |
| 9255(包括 4 个 ESM20 管接头)<br>9255 (including 4 ESM20 pipe coupling) | 160           | 200              | 98     |
| 9355(包括 4 个 ESM20 管接头)<br>9355(including 4 ESM20 pipe coupling)  | 210           | 260              | 117    |
| 9505(包括 4 个 ESM20 管接头)<br>9505 (including 4 ESM20 pipe coupling) | 310           | 210              | 117    |