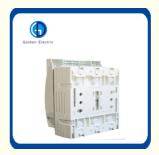

# More Images

**HR18 series** fuse switch disconnector is applicable to high short circuit current circuit with AC 50(60)Hz, voltage up to 660V and rated working current up to 630A.

Fuse Switch disconnector possesses upper and lower end input and output structure.

# Application

HR18 series fuse-switch disconnector

Load in equipment with knife-edge and arc extingulshing equipment, and also can be operated with load. It is used as power switch, isolating switch, emergency switch, and for protecting current. This product conforms to standard of IEC60947-3,GB14048.3.

#### **Technical Data**

| Model                                      | HR18-160A   | HR18-250A   | HR18-400A   | HR18-630A   |
|--------------------------------------------|-------------|-------------|-------------|-------------|
| Fuse                                       | NH00(NT00)  | NH1(NT1)    | NH2(NT2)    | NH3(NT3)    |
| Rated operational voltage Ue V             | 400 500 690 | 400 500 690 | 400 500 690 | 400 500 690 |
| Rated operational current le A             | 125 160 125 | 250 200     | 400 315     | 630 500     |
| Thermal current w/fuse link Ith A          | 160         | 250         | 400         | 630         |
| Rated frequency Hz                         | 50/60       | 50/60       | 50/60       | 50/60       |
| Power loss at Im without fuse-link/phase W | 12W         | 23W         | 34W         | 48W         |
| Electrical durability                      | 200         | 200         | 200         | 200         |
| Mechanical durability                      | 1400        | 1400        | 800         | 800         |
| Degree of protection Open                  | IP20        | IP20        | IP20        | IP20        |
| Closed                                     | IP30        | IP30        | IP30        | IP30        |