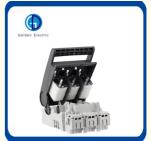

# More Images

**HR18 series** fuse switch disconnector is applicable to high short circuit current circuit with AC 50(60)Hz, voltage up to 660V and rated working current up to 630A.

Fuse Switch disconnector possesses upper and lower end input and output structure.

# Application

HR18 series fuse-switch disconnector

Load in equipment with knife-edge and arc extingulshing equipment, and also can be operated with load. It is used as power switch, isolating switch, emergency switch, and for protecting current. This product conforms to standard of IEC60947-3,GB14048.3.

#### **Technical Data**

| Model                                      | HR18-160A   | HR18-250A   | HR18-400A   | HR18-630A   |
|--------------------------------------------|-------------|-------------|-------------|-------------|
| Fuse                                       | NH00(NT00)  | NH1(NT1)    | NH2(NT2)    | NH3(NT3)    |
| Rated operational voltage Ue V             | 400 500 690 | 400 500 690 | 400 500 690 | 400 500 690 |
| Rated operational current le A             | 125 160 125 | 250 200     | 400 315     | 630 500     |
| Thermal current w/fuse link Ith A          | 160         | 250         | 400         | 630         |
| Rated frequency Hz                         | 50/60       | 50/60       | 50/60       | 50/60       |
| Power loss at Im without fuse-link/phase W | 12W         | 23W         | 34W         | 48W         |
| Electrical durability                      | 200         | 200         | 200         | 200         |
| Mechanical durability                      | 1400        | 1400        | 800         | 800         |
| Degree of protection Open                  | IP20        | IP20        | IP20        | IP20        |
| Closed                                     | IP30        | IP30        | IP30        | IP30        |