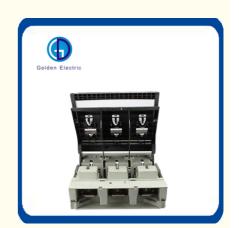

# More Images

**HR18 series** fuse switch disconnector is applicable to high short circuit current circuit with AC 50(60)Hz, voltage up to 660V and rated working current up to 630A.

Fuse Switch disconnector possesses upper and lower end input and output structure.

Lead in equipment with knife-edge and arc extinguishing equipment, and also can be operated with load.

It is used as power switch, fuse switch disconnector and emergency switch, and for protecting current.

# Application

HR18 series fuse-switch disconnector

Load in equipment with knife-edge and arc extingulshing equipment, and also can be operated with load. It is used as power switch, isolating switch, emergency switch, and for protecting current. This product conforms to standard of IEC60947-3,GB14048.3.