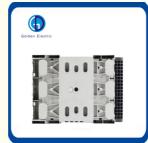

# More Images

**HR18 series** fuse switch disconnector is applicable to high short circuit current circuit with AC 50(60)Hz, voltage up to 660V and rated working current up to 630A.

Fuse Switch disconnector possesses upper and lower end input and output structure.

Lead in equipment with knife-edge and arc extinguishing equipment, and also can be operated with load.

It is used as power switch, fuse switch disconnector and emergency switch, and for protecting current.

# Application

HR18 series fuse-switch disconnector

Load in equipment with knife-edge and arc extingulshing equipment, and also can be operated with load. It is used as power switch, isolating switch, emergency switch, and for protecting current. This product conforms to standard of IEC60947-3,GB14048.3.