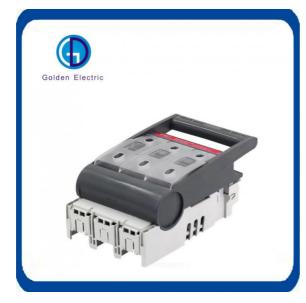

# More Images

**HR18 series** fuse switch disconnector is applicable to high short circuit current circuit with AC 50(60)Hz, voltage up to 660V and rated working current up to 630A.

Fuse Switch disconnector possesses upper and lower end input and output structure.

# Application

HR18 series fuse-switch disconnector

Load in equipment with knife-edge and arc extingulshing equipment, and also can be operated with load. It is used as power switch, isolating switch, emergency switch, and for protecting current. This product conforms to standard of IEC60947-3,GB14048.3.

#### **Technical Data**

| Model                                      | HR18-160A   | HR18-250A   | HR18-400A   | HR18-630A   |
|--------------------------------------------|-------------|-------------|-------------|-------------|
| Fuse                                       | NH00(NT00)  | NH1(NT1)    | NH2(NT2)    | NH3(NT3)    |
| Rated operational voltage Ue V             | 400 500 690 | 400 500 690 | 400 500 690 | 400 500 690 |
| Rated operational current le A             | 125 160 125 | 250 200     | 400 315     | 630 500     |
| Thermal current w/fuse link Ith A          | 160         | 250         | 400         | 630         |
| Rated frequency Hz                         | 50/60       | 50/60       | 50/60       | 50/60       |
| Power loss at Im without fuse-link/phase W | 12W         | 23W         | 34W         | 48W         |
| Electrical durability                      | 200         | 200         | 200         | 200         |
| Mechanical durability                      | 1400        | 1400        | 800         | 800         |
| Degree of protection Open                  | IP20        | IP20        | IP20        | IP20        |
| Closed                                     | IP30        | IP30        | IP30        | IP30        |