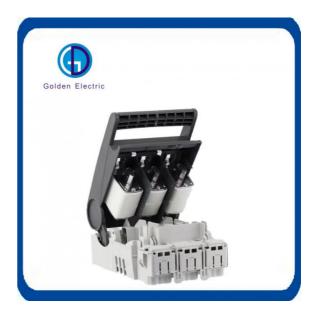

# More Images

**HR18 series** fuse switch disconnector is applicable to high short circuit current circuit with AC 50(60)Hz, voltage up to 660V and rated working current up to 630A.

Fuse Switch disconnector possesses upper and lower end input and output structure.

# Application

HR18 series fuse-switch disconnector

Load in equipment with knife-edge and arc extingulshing equipment, and also can be operated with load. It is used as power switch, isolating switch, emergency switch, and for protecting current. This product conforms to standard of IEC60947-3,GB14048.3.

#### **Technical Data**

| Model                                      | HR18-160A   | HR18-250A   | HR18-400A   | HR18-630A   |
|--------------------------------------------|-------------|-------------|-------------|-------------|
| Fuse                                       | NH00(NT00)  | NH1(NT1)    | NH2(NT2)    | NH3(NT3)    |
| Rated operational voltage Ue V             | 400 500 690 | 400 500 690 | 400 500 690 | 400 500 690 |
| Rated operational current le A             | 125 160 125 | 250 200     | 400 315     | 630 500     |
| Thermal current w/fuse link Ith A          | 160         | 250         | 400         | 630         |
| Rated frequency Hz                         | 50/60       | 50/60       | 50/60       | 50/60       |
| Power loss at Im without fuse-link/phase W | 12W         | 23W         | 34W         | 48W         |
| Electrical durability                      | 200         | 200         | 200         | 200         |
| Mechanical durability                      | 1400        | 1400        | 800         | 800         |
| Degree of protection Open                  | IP20        | IP20        | IP20        | IP20        |
| Closed                                     | IP30        | IP30        | IP30        | IP30        |