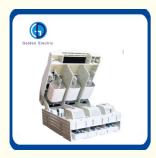

# More Images

**HR18 series** fuse switch disconnector is applicable to high short circuit current circuit with AC 50(60)Hz, voltage up to 660V and rated working current up to 630A.

Fuse Switch disconnector possesses upper and lower end input and output structure.

Lead in equipment with knife-edge and arc extinguishing equipment, and also can be operated with load.

It is used as power switch, fuse switch disconnector and emergency switch, and for protecting current.

# Application

HR18 series fuse-switch disconnector

Load in equipment with knife-edge and arc extingulshing equipment, and also can be operated with load. It is used as power switch, isolating switch, emergency switch, and for protecting current. This product conforms to standard of IEC60947-3,GB14048.3.