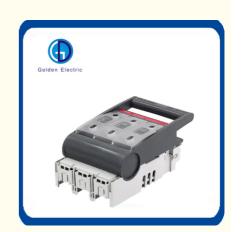

# More Images

**HR18 series** fuse switch disconnector is applicable to high short circuit current circuit with AC 50(60)Hz, voltage up to 660V and rated working current up to 630A.

Fuse Switch disconnector possesses upper and lower end input and output structure.

Lead in equipment with knife-edge and arc extinguishing equipment, and also can be operated with load.

It is used as power switch, fuse switch disconnector and emergency switch, and for protecting current.

# Application

HR18 series fuse-switch disconnector

Load in equipment with knife-edge and arc extingulshing equipment, and also can be operated with load. It is used as power switch, isolating switch, emergency switch, and for protecting current. This product conforms to standard of IEC60947-3,GB14048.3.