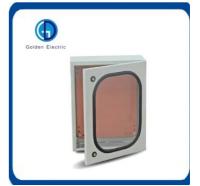

## **Product Description**

Distribution BoX cover adopts press type and closing mode ,which can open the mask with a light press and has a self-locking hinge structure when uncovered. PC flame materials

## **Detailed Photos**