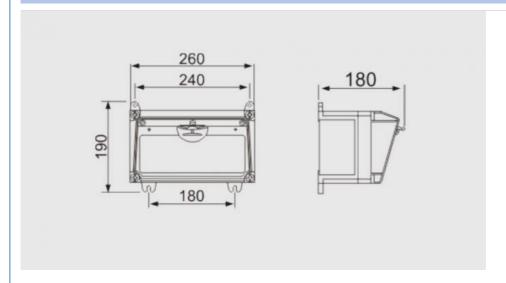

## **Product Parameters**

| Product Name      | Waterproof Plastic Distribution Box                                                |
|-------------------|------------------------------------------------------------------------------------|
| Size              | 260mm×180mm×190mm                                                                  |
| Material          | ABS/PC                                                                             |
| Color             | White/Black                                                                        |
| Standard          | IEC60529 , EN60309                                                                 |
| Protection degree | IP65                                                                               |
| Fittings          | Screw fixation                                                                     |
| Features          | Humanized design, elegant construction, convenient installation, safe and reliable |
| Used              | Industry, special waterproof, dust-proof and corrosion proof locations             |