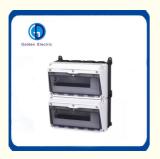

# Power Distribution Board Box IP65 Waterproof 12way 24way MCB Plastic for Power Plants

## **Product Specification**

Application Range: Power Plants
Shell Material: Plastic
Shell Protection Grade: IP56

Brand: Golden Electric /OEM

• Structure Type: Surface

• Application: Low Voltage Power Distribution System

Installation: Wall-MountMaterial: ABS/PC Plastic

Product Name: Waterproof Plastic Distribution Box

Transport Package: Standard Export Carton
Specification: 12/24/36/48ways

• Trademark: Golden Or Netural, Or Customer Brand

## **Product Parameters**

| Product Name      | Waterproof Plastic Distribution Box                                                |
|-------------------|------------------------------------------------------------------------------------|
| Size              | 260mm×180mm×190mm                                                                  |
| Material          | ABS/PC                                                                             |
| Color             | White/Black                                                                        |
| Standard          | IEC60529 , EN60309                                                                 |
| Protection degree | IP65                                                                               |
| Fittings          | Screw fixation                                                                     |
| Features          | Humanized design, elegant construction, convenient installation, safe and reliable |
| Used              | Industry, special waterproof, dust-proof and corrosion proof locations             |