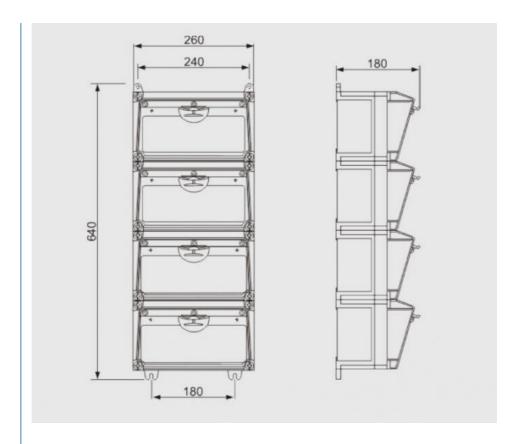

## **Product Parameters**

| Product Name      | Waterproof Plastic Distribution Box                                                |
|-------------------|------------------------------------------------------------------------------------|
| Size              | 260mm×180mm×190mm                                                                  |
| Material          | ABS/PC                                                                             |
| Color             | White/Black                                                                        |
| Standard          | IEC60529 , EN60309                                                                 |
| Protection degree | IP65                                                                               |
| Fittings          | Screw fixation                                                                     |
| Features          | Humanized design, elegant construction, convenient installation, safe and reliable |
| Used              | Industry, special waterproof, dust-proof and corrosion proof locations             |