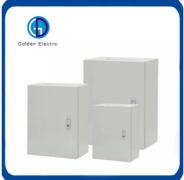

# Power Distribution Board Box IP65 Waterproof 12way 24way MCB Plastic for Power Plants

## **Product Specification**

Application Range: Power Plants
Shell Material: Plastic
Shell Protection Grade: IP56

Brand: Golden Electric /OEM

• Structure Type: Surface

• Application: Low Voltage Power Distribution System

Installation: Wall-MountMaterial: ABS/PC Plastic

Product Name: Waterproof Plastic Distribution Box

Transport Package: Standard Export Carton
Specification: 12/24/36/48ways

• Trademark: Golden Or Netural, Or Customer Brand

## **Product Parameters**

| Product Name      | Waterproof Plastic Distribution Box                                                |
|-------------------|------------------------------------------------------------------------------------|
| Size              | 260mm×180mm×190mm                                                                  |
| Material          | ABS/PC                                                                             |
| Color             | White/Black                                                                        |
| Standard          | IEC60529 , EN60309                                                                 |
| Protection degree | IP65                                                                               |
| Fittings          | Screw fixation                                                                     |
| Features          | Humanized design, elegant construction, convenient installation, safe and reliable |
| Used              | Industry, special waterproof, dust-proof and corrosion proof locations             |