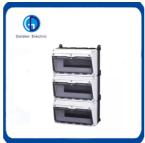

# Power Distribution Board Box IP65 Waterproof 12way 24way MCB Plastic for Power Plants

## **Product Specification**

Application Range: Power Plants
Shell Material: Plastic
Shell Protection Grade: IP56

Brand: Golden Electric /OEM

• Structure Type: Surface

• Application: Low Voltage Power Distribution System

Installation: Wall-MountMaterial: ABS/PC Plastic

Product Name: Waterproof Plastic Distribution Box

Transport Package: Standard Export Carton
Specification: 12/24/36/48ways

• Trademark: Golden Or Netural, Or Customer Brand

## **Product Parameters**

| Product Name      | Waterproof Plastic Distribution Box                                                |
|-------------------|------------------------------------------------------------------------------------|
| Size              | 260mm×180mm×190mm                                                                  |
| Material          | ABS/PC                                                                             |
| Color             | White/Black                                                                        |
| Standard          | IEC60529 , EN60309                                                                 |
| Protection degree | IP65                                                                               |
| Fittings          | Screw fixation                                                                     |
| Features          | Humanized design, elegant construction, convenient installation, safe and reliable |
| Used              | Industry, special waterproof, dust-proof and corrosion proof locations             |