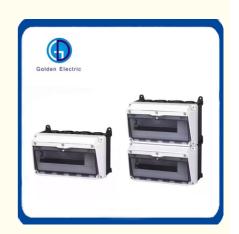

# Power Distribution Board Box IP65 Waterproof 12way 24way MCB Plastic for Power Plants

## **Product Specification**

Application Range: Power Plants
Shell Material: Plastic
Shell Protection Grade: IP56

Brand: Golden Electric /OEM

• Structure Type: Surface

• Application: Low Voltage Power Distribution System

Installation: Wall-MountMaterial: ABS/PC Plastic

Product Name: Waterproof Plastic Distribution Box

Transport Package: Standard Export Carton
Specification: 12/24/36/48ways

• Trademark: Golden Or Netural, Or Customer Brand

## **Product Parameters**

| Product Name      | Waterproof Plastic Distribution Box                                                |
|-------------------|------------------------------------------------------------------------------------|
| Size              | 260mm×180mm×190mm                                                                  |
| Material          | ABS/PC                                                                             |
| Color             | White/Black                                                                        |
| Standard          | IEC60529 , EN60309                                                                 |
| Protection degree | IP65                                                                               |
| Fittings          | Screw fixation                                                                     |
| Features          | Humanized design, elegant construction, convenient installation, safe and reliable |
| Used              | Industry, special waterproof, dust-proof and corrosion proof locations             |