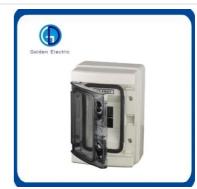

## **Product Description**

Distribution BoX cover adopts press type and closing mode ,which can open the mask with a light press and has a self-locking hinge structure when uncovered. PC flame materials

## **Product Features**

- 1. Cover push-type opening and closing. Face covering of the distribution box adopts the push-type opening and closing mode, the face mask can be opened by pressing lightly, the self-locking positioning hinge structure is provided when opening.
- 2. Wiring design of the power distribution box.

The guide rail support plate can be lifted to the highest movable point, it is no longer limited by the narrow space when installing the wire. To install easily, the switch of the distribution box is set up with the wire groove and wire pipe exit-holes, which are easy to use for a variety of wire grooves and wire pipes.