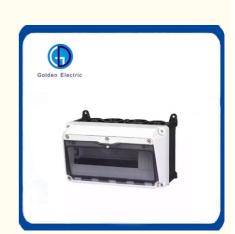

# Power Distribution Board Box IP65 Waterproof 12way 24way MCB Plastic for Power Plants

## **Product Specification**

Application Range: Power Plants
Shell Material: Plastic
Shell Protection Grade: IP56

Brand: Golden Electric /OEM

• Structure Type: Surface

• Application: Low Voltage Power Distribution System

Installation: Wall-MountMaterial: ABS/PC Plastic

Product Name: Waterproof Plastic Distribution Box

Transport Package: Standard Export Carton
Specification: 12/24/36/48ways

• Trademark: Golden Or Netural, Or Customer Brand

## **Product Parameters**

| Product Name      | Waterproof Plastic Distribution Box                                                |
|-------------------|------------------------------------------------------------------------------------|
| Size              | 260mm×180mm×190mm                                                                  |
| Material          | ABS/PC                                                                             |
| Color             | White/Black                                                                        |
| Standard          | IEC60529 , EN60309                                                                 |
| Protection degree | IP65                                                                               |
| Fittings          | Screw fixation                                                                     |
| Features          | Humanized design, elegant construction, convenient installation, safe and reliable |
| Used              | Industry, special waterproof, dust-proof and corrosion proof locations             |