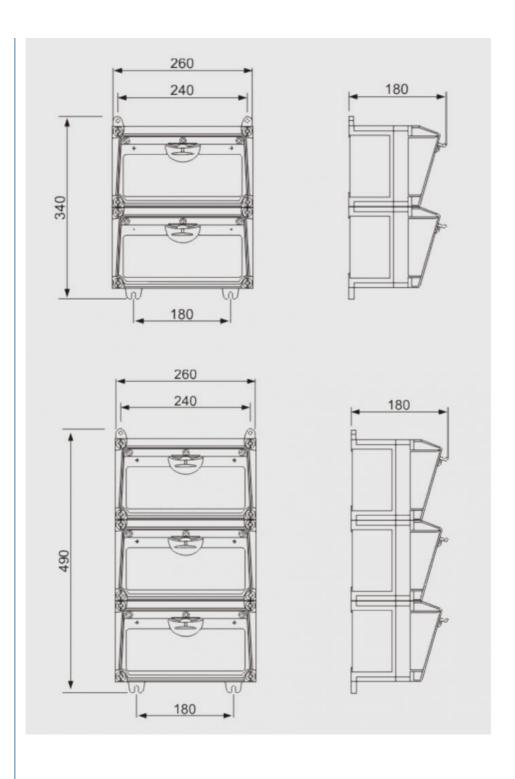

Installation: Wall-MountMaterial: ABS/PC Plastic

Product Name: Waterproof Plastic Distribution Box

Transport Package: Standard Export Carton
Specification: 12/24/36/48ways

• Trademark: Golden Or Netural, Or Customer Brand

## **Product Parameters**

| Product Name      | Waterproof Plastic Distribution Box                                                |
|-------------------|------------------------------------------------------------------------------------|
| Size              | 260mm×180mm×190mm                                                                  |
| Material          | ABS/PC                                                                             |
| Color             | White/Black                                                                        |
| Standard          | IEC60529 , EN60309                                                                 |
| Protection degree | IP65                                                                               |
| Fittings          | Screw fixation                                                                     |
| Features          | Humanized design, elegant construction, convenient installation, safe and reliable |
| Used              | Industry, special waterproof, dust-proof and corrosion proof locations             |