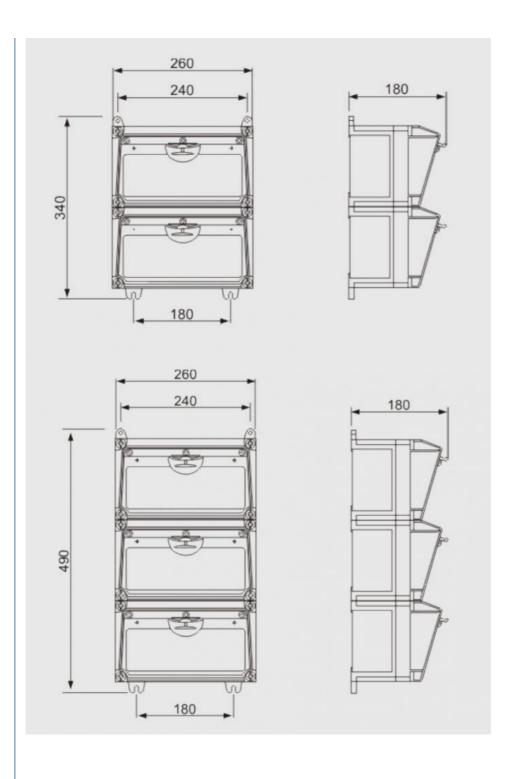

Installation: Wall-MountMaterial: ABS/PC Plastic

Product Name: Waterproof Plastic Distribution Box

Transport Package: Standard Export Carton
Specification: 12/24/36/48ways

• Trademark: Golden Or Netural, Or Customer Brand