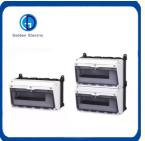

# **Product Specification**

Application Range: Power Plants
Shell Material: Plastic
Shell Protection Grade: IP56

Brand: Golden Electric /OEM

• Structure Type: Surface

• Application: Low Voltage Power Distribution System

Installation: Wall-MountMaterial: ABS/PC Plastic

Product Name: Waterproof Plastic Distribution Box

Transport Package: Standard Export Carton
Specification: 12/24/36/48ways

• Trademark: Golden Or Netural, Or Customer Brand

### **Product Parameters**

| Product Name      | Waterproof Plastic Distribution Box                                                |
|-------------------|------------------------------------------------------------------------------------|
| Size              | 260mm×180mm×190mm                                                                  |
| Material          | ABS/PC                                                                             |
| Color             | White/Black                                                                        |
| Standard          | IEC60529 , EN60309                                                                 |
| Protection degree | IP65                                                                               |
| Fittings          | Screw fixation                                                                     |
| Features          | Humanized design, elegant construction, convenient installation, safe and reliable |
| Used              | Industry, special waterproof, dust-proof and corrosion proof locations             |