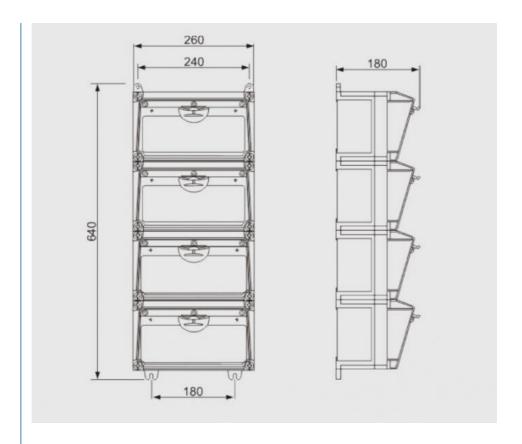

### **Product Parameters**

| Product Name      | Waterproof Plastic Distribution Box                                                |
|-------------------|------------------------------------------------------------------------------------|
| Size              | 260mm×180mm×190mm                                                                  |
| Material          | ABS/PC                                                                             |
| Color             | White/Black                                                                        |
| Standard          | IEC60529 , EN60309                                                                 |
| Protection degree | IP65                                                                               |
| Fittings          | Screw fixation                                                                     |
| Features          | Humanized design, elegant construction, convenient installation, safe and reliable |
| Used              | Industry, special waterproof, dust-proof and corrosion proof locations             |