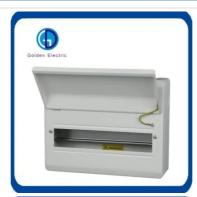

### **Product Description**

Distribution BoX cover adopts press type and closing mode ,which can open the mask with a light press and has a self-locking hinge structure when uncovered. PC flame materials

### **Product Features**

- 1. Cover push-type opening and closing. Face covering of the distribution box adopts the push-type opening and closing mode, the face mask can be opened by pressing lightly, the self-locking positioning hinge structure is provided when opening.
- 2. Wiring design of the power distribution box.