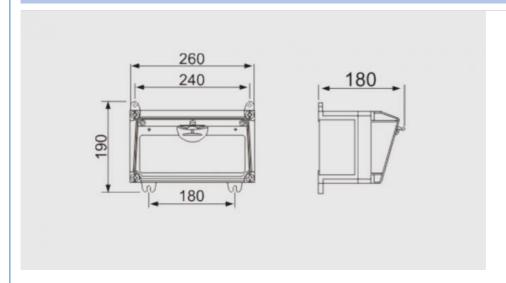

### **Product Parameters**

| Product Name      | Waterproof Plastic Distribution Box                                                |
|-------------------|------------------------------------------------------------------------------------|
| Size              | 260mm×180mm×190mm                                                                  |
| Material          | ABS/PC                                                                             |
| Color             | White/Black                                                                        |
| Standard          | IEC60529 , EN60309                                                                 |
| Protection degree | IP65                                                                               |
| Fittings          | Screw fixation                                                                     |
| Features          | Humanized design, elegant construction, convenient installation, safe and reliable |
| Used              | Industry, special waterproof, dust-proof and corrosion proof locations             |