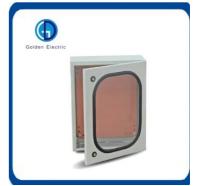

### **Product Parameters**

| Product Name      | Waterproof Plastic Distribution Box                                                |
|-------------------|------------------------------------------------------------------------------------|
| Size              | 260mm×180mm×190mm                                                                  |
| Material          | ABS/PC                                                                             |
| Color             | White/Black                                                                        |
| Standard          | IEC60529 , EN60309                                                                 |
| Protection degree | IP65                                                                               |
| Fittings          | Screw fixation                                                                     |
| Features          | Humanized design, elegant construction, convenient installation, safe and reliable |
| Used              | Industry, special waterproof, dust-proof and corrosion proof locations             |

### **Detailed Photos**