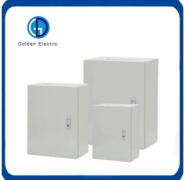

# 12 Ways MCB Plastic Distribution Box Electrical Steel Sheet Distribution Box

# **Product Specification**

Application Range: Power Plants
Shell Material: Plastic
Shell Protection Grade: IP56

Brand: Golden Electric /OEM

• Structure Type: Surface

• Application: Low Voltage Power Distribution System

Installation: Wall-MountMaterial: ABS/PC Plastic

Product Name: Waterproof Plastic Distribution Box

Transport Package: Standard Export Carton
Specification: 12/24/36/48ways

• Trademark: Golden Or Netural, Or Customer Brand