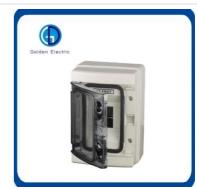

### **Product Description**

Distribution BoX cover adopts press type and closing mode ,which can open the mask with a light press and has a self-locking hinge structure when uncovered. PC flame materials

### **Product Features**

- 1. Cover push-type opening and closing. Face covering of the distribution box adopts the push-type opening and closing mode, the face mask can be opened by pressing lightly, the self-locking positioning hinge structure is provided when opening.
- 2. Wiring design of the power distribution box.

The guide rail support plate can be lifted to the highest movable point, it is no longer limited by the narrow space when installing the wire. To install easily, the switch of the distribution box is set up with the wire groove and wire pipe exit-holes, which are easy to use for a variety of wire grooves and wire pipes.