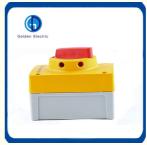

### **1.Products Introduction**

GS25 series Pad-lock type switch are derivatives of GS series rotary switch. Insalled in equipment where it requires a padlock to lock the switch in certain position. For instance, to fix the switch in ON position, to prevent the unauthorized personnel from operation the switch.

### Product Features

1.Rated insulation voltage 690V, current 20A~160A,commonly used in single-phase or three-phase AC system;

2.IP66 box body design, with the import of the sealing strip of the safety seal and dust,waterproof, anti ultraviolet materials;

3.Switch rotating operator (knob) with three lock position, reliable to prevent misuse;

4.Suitable for different cable connectors: M25, M20, M16 and M12, optional waterproof cable connectors;
5.Large wiring operation space, the product is fixed on the box body, the connection is still convenient;
6.Adequate internal space, good heat dissipation effect, the whole machine can be loaded at -25°C -70°C;
7.Large contrast color design, easy to distinguish;
8.Protection degree: IP66.