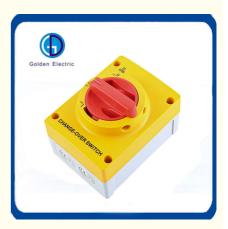

### **1.Products Introduction**

GS25 series Pad-lock type switch are derivatives of GS series rotary switch. Insalled in equipment where it requires a padlock to lock the switch in certain position. For instance, to fix the switch in ON position, to prevent the unauthorized personnel from operation the switch.

### Product Features

1.Rated insulation voltage 690V, current 20A~160A,commonly used in single-phase or three-phase AC system;

2.IP66 box body design, with the import of the sealing strip of the safety seal and dust,waterproof, anti ultraviolet materials;

3.Switch rotating operator (knob) with three lock position, reliable to prevent misuse;

4.Suitable for different cable connectors: M25, M20, M16 and M12, optional waterproof cable connectors;
5.Large wiring operation space, the product is fixed on the box body, the connection is still convenient;
6.Adequate internal space, good heat dissipation effect, the whole machine can be loaded at -25°C -70°C;
7.Large contrast color design, easy to distinguish;
8.Protection degree: IP66.