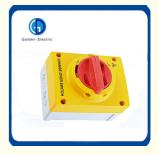

### **1.Products Introduction**

GS25 series Pad-lock type switch are derivatives of GS series rotary switch. Insalled in equipment where it requires a padlock to lock the switch in certain position. For instance, to fix the switch in ON position, to prevent the unauthorized personnel from operation the switch.

### Product Features

1.Rated insulation voltage 690V, current 20A~160A,commonly used in single-phase or three-phase AC system;

2.IP66 box body design, with the import of the sealing strip of the safety seal and dust,waterproof, anti ultraviolet materials;

3.Switch rotating operator (knob) with three lock position, reliable to prevent misuse;

4.Suitable for different cable connectors: M25, M20, M16 and M12, optional waterproof cable connectors;
5.Large wiring operation space, the product is fixed on the box body, the connection is still convenient;
6.Adequate internal space, good heat dissipation effect, the whole machine can be loaded at -25°C -70°C;
7.Large contrast color design, easy to distinguish;
8.Protection degree: IP66.