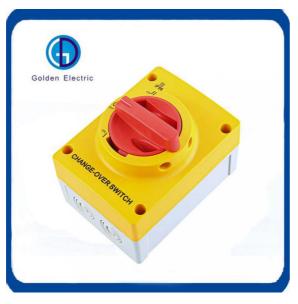

### **1.Products Introduction**

GS25 series Pad-lock type switch are derivatives of GS series rotary switch. Insalled in equipment where it requires a padlock to lock the switch in certain position. For instance, to fix the switch in ON position, to prevent the unauthorized personnel from operation the switch.

### Product Features

1.Rated insulation voltage 690V, current 20A~160A,commonly used in single-phase or three-phase AC system;

2.IP66 box body design, with the import of the sealing strip of the safety seal and dust,waterproof, anti ultraviolet materials;

3.Switch rotating operator (knob) with three lock position, reliable to prevent misuse;

4.Suitable for different cable connectors: M25, M20, M16 and M12, optional waterproof cable connectors;
5.Large wiring operation space, the product is fixed on the box body, the connection is still convenient;
6.Adequate internal space, good heat dissipation effect, the whole machine can be loaded at -25°C -70°C;
7.Large contrast color design, easy to distinguish;
8.Protection degree: IP66.