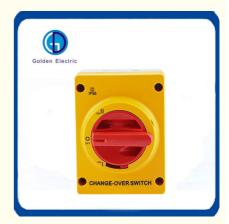

### **1.Products Introduction**

GS25 series Pad-lock type switch are derivatives of GS series rotary switch. Insalled in equipment where it requires a padlock to lock the switch in certain position. For instance, to fix the switch in ON position, to prevent the unauthorized personnel from operation the switch.

### Product Features

1.Rated insulation voltage 690V, current 20A~160A,commonly used in single-phase or three-phase AC system;

2.IP66 box body design, with the import of the sealing strip of the safety seal and dust,waterproof, anti ultraviolet materials;

3.Switch rotating operator (knob) with three lock position, reliable to prevent misuse;

4.Suitable for different cable connectors: M25, M20, M16 and M12, optional waterproof cable connectors;
5.Large wiring operation space, the product is fixed on the box body, the connection is still convenient;
6.Adequate internal space, good heat dissipation effect, the whole machine can be loaded at -25°C -70°C;
7.Large contrast color design, easy to distinguish;
8.Protection degree: IP66.