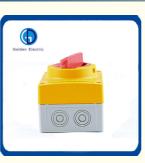

### **1.Products Introduction**

GS25 series Pad-lock type switch are derivatives of GS series rotary switch. Insalled in equipment where it requires a padlock to lock the switch in certain position. For instance, to fix the switch in ON position, to prevent the unauthorized personnel from operation the switch.

### Product Features

1.Rated insulation voltage 690V, current 20A~160A,commonly used in single-phase or three-phase AC system;

2.IP66 box body design, with the import of the sealing strip of the safety seal and dust,waterproof, anti ultraviolet materials;

3.Switch rotating operator (knob) with three lock position, reliable to prevent misuse;

4.Suitable for different cable connectors: M25, M20, M16 and M12, optional waterproof cable connectors;
5.Large wiring operation space, the product is fixed on the box body, the connection is still convenient;
6.Adequate internal space, good heat dissipation effect, the whole machine can be loaded at -25°C -70°C;
7.Large contrast color design, easy to distinguish;
8.Protection degree: IP66.