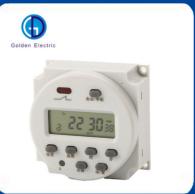

# Cn101A 24 Hours Programmable Digital Timer Switch with Customized **Request Panel Mount**

## **Product Specification**

- Model NO .:
- Internal Battery:
- Exterior Dimension:
- Mounting Way:
- Time Error:
- Display Device:
- Working Voltage:
- Timing Range:
- Transport Package:
- Trademark:
- Origin:
- HS Code:
- Supply Ability:
- Protection:
- Certification:

- 1.2V40mA(Rechargeable Battery
- 60×60×36mm
- Panel Mount Digital Timer
- ≤1s/24h 25ºC
- LCD
- 220-240VAC 50~60Hz
- 1 Minutes To 168 Hours Standard Export Carton
- Golden Electric Or Customize
- - China
  - 8543709990
  - 5000/Month
  - Waterproof