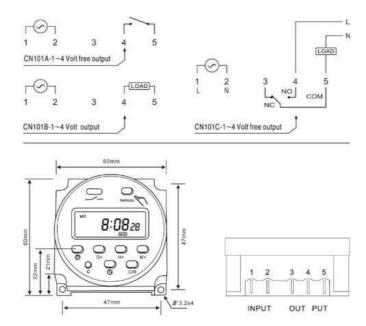

#### Notice:

Shown on the Instruction Manual is "12V Wiring diagram"

The "POWER" should to connect DC 12V power. Never connect any other power on. The other side can depending on your need

If want to connect 110V electrical equipment. Wiring is depending on "0-250V Wiring diagram"

No matter which Wiring diagram. The "POWER" only allow to connect DC 12V power

Power"~" is not meaningful, custom-made voltage is DC12V

Other Hot-Selling Models

| Golden Electric |                  |
|-----------------|------------------|
|                 |                  |
|                 |                  |
|                 | NIL3167-X PH27-X |

## **Product Specification**

- Model NO .:
- Internal Battery:
- Exterior Dimension:
- Mounting Way:
- Time Error:
- Display Device:
- Working Voltage:
- Timing Range:
- Transport Package:
- Trademark:
- Origin:
- HS Code:
- Supply Ability:
- Protection:
- Certification:

- 1.2V40mA(Rechargeable Battery
- 60×60×36mm
- Panel Mount Digital Timer
- ≤1s/24h 25ºC
- LCD
- 220-240VAC 50~60Hz
- 1 Minutes To 168 Hours Standard Export Carton
- Golden Electric Or Customize
- - China
  - 8543709990
  - 5000/Month
  - Waterproof