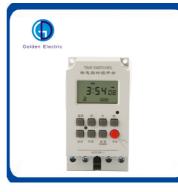

# Cn101A 24 Hours Programmable Digital Timer Switch with Customized **Request Panel Mount**

## More Images

GD-CN101A

### Product Description

CN101A timer switch can open or close kinds of electrical apparatus and power automatically, according to preset time, the items can be streetlight, nion light (sign), billboard, electrical appliances, broadcast equipments etc, the digital timer switch is within rechargeable battery, in 1.2V/40Ma, high-accuracy CMOS chip, strongly anti-jamming, easy to use.