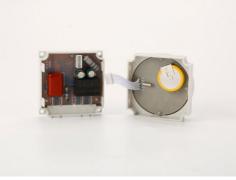

**Detailed Photos** 

### Product Description

CN101A timer switch can open or close kinds of electrical apparatus and power automatically, according to preset time, the items can be streetlight, nion light (sign), billboard, electrical appliances, broadcast equipments etc, the digital timer switch is within rechargeable battery, in 1.2V/40Ma, high-accuracy CMOS chip, strongly anti-jamming, easy to use.