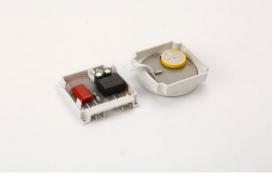

**Detailed Photos** 

### Product Description

CN101A timer switch can open or close kinds of electrical apparatus and power automatically, according to preset time, the items can be streetlight, nion light (sign), billboard, electrical appliances, broadcast equipments etc, the digital timer switch is within rechargeable battery, in 1.2V/40Ma, high-accuracy CMOS chip, strongly anti-jamming, easy to use.