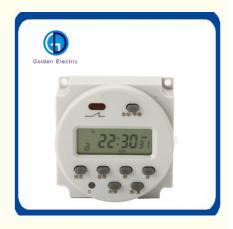

# Cn101A 24 Hours Programmable Digital Timer Switch with Customized **Request Panel Mount**

## **Product Specification**

- Model NO .:
- Internal Battery:
- Exterior Dimension:
- Mounting Way:
- Time Error:
- Display Device:
- Working Voltage:
- Timing Range:
- Transport Package:
- Trademark:
- Origin:
- HS Code:
- Supply Ability:
- Protection:
- Certification:

- 1.2V40mA(Rechargeable Battery
- 60×60×36mm
- Panel Mount Digital Timer
- ≤1s/24h 25ºC
- LCD
- 220-240VAC 50~60Hz
- 1 Minutes To 168 Hours Standard Export Carton
- Golden Electric Or Customize
- - China
  - 8543709990
  - 5000/Month
  - Waterproof