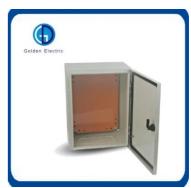

#### **Features**

Panel for engineering ABS materials, high strength, non-discoloration, transparent materials for PC.

The box is surrounded by knockable wiring holes. Easy to use.

Cover press opening and closing

The face cover of the distribution box adopts the pressing opening and closing mode, and the mask can be opened by light pressing, and the hinge structure with self-locking positioning can be opened.

distribution box wiring design can lift the guide rail support plate to the highest point of activity, when installing the wire is no longer limited by narrow space, so that the installation of easy distribution box switch with line slot, line pipe outlet hole, easy to use all kinds of line slot, line pipe.

#### Window design

PC transparent material flip window, more intuitive, better sealing.

#### Inlet and outlet hole

The box is provided with reserved holes for customers' convenient connection.

Practical and convenient