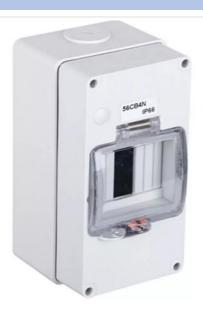

#### 56CB4N 56CB8N IP66 Distribution Box

Mainly suitable for indoor and outdoor electrical, communication, fire fighting equipment, iron and steel smelting, petrochemical, electronic, electric power, railway, construction sites, mines, mining sites, airports, hotels, ships, large factories, coastal factories, unloading terminal equipment, sewage treatment facilities, environmental pollution facilities. Effective protection of circuit breakers, air switches and other circuit equipment to prevent Rain Water and moisture damage to electrical.

#### **Features**

Panel for engineering ABS materials, high strength, non-discoloration, transparent materials for PC.

The box is surrounded by knockable wiring holes. Easy to use.

Cover press opening and closing

#### Information

Name Waterproof distribution box

Model 56CB4N IP66

Color Grey body

Tea color transparent cover

Product performance Moisture-proof

waterproof

Outer size 100mm\*210mm\*110mm