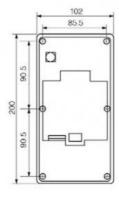

#### Information

Name Waterproof distribution box

Model 56CB4N IP66

Color Grey body

Tea color transparent cover

Product performance Moisture-proof

waterproof

Outer size 100mm\*210mm\*110mm