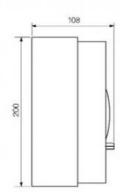

#### Information

Name Waterproof distribution box

Model 56CB4N IP66

Color Grey body

Tea color transparent cover

Product performance Moisture-proof

waterproof

Outer size 100mm\*210mm\*110mm