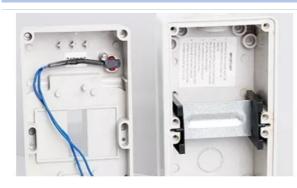

#### Internal structure

35MM din rail for fixing terminal block ,circuit breaker,household contactor,make the installation more easy and simple

#### Inlet and outlet hole

The box is provided with reserved holes for customers' convenient connection.

Practical and convenient