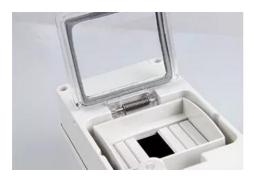

#### Window design

PC transparent material flip window, more intuitive, better sealing.

#### Surface install

Smooth and beautiful appearance, no coloured spots