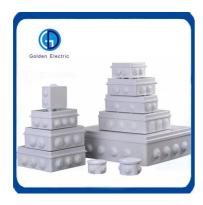

## Waterproof Wall Mount Plastic Distribution Box with Rustproof Function and Many Sizes

#### **Product Specification**

Function: Waterproof, Dustproof, Rustproof

Keyword: Cable Junction Box
 Application: Industrial Electric
 Installation Method: Wall-Mount

• Size: 300mm\*200mm\*180mm

Protection Degree: IP66Impact: Ik08

Material: ABS.PC