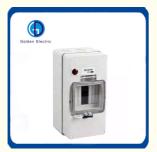

#### Information

Name Waterproof distribution box

Model 56CB4N IP66

Color Grey body

Tea color transparent cover

Product performance Moisture-proof

waterproof

Outer size 100mm\*210mm\*110mm

Net weight 0.50KGS

Material ABS body +PC cover