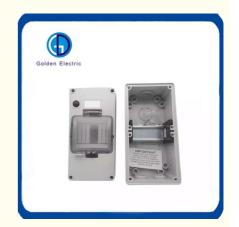

#### Internal structure

35MM din rail for fixing terminal block ,circuit breaker,household contactor,make the installation more easy and simple

#### Seal ring

Made of polyamic acid material, high corrosion resistance, more waterproof and longer life.

#### Inlet and outlet hole

The box is provided with reserved holes for customers' convenient connection.

Practical and convenient