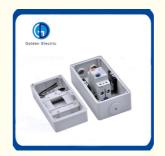

#### 56CB4N 56CB8N IP66 Distribution Box

Mainly suitable for indoor and outdoor electrical, communication, fire fighting equipment, iron and steel smelting, petrochemical, electronic, electric power, railway, construction sites, mines, mining sites, airports, hotels, ships, large factories, coastal factories, unloading terminal equipment, sewage treatment facilities, environmental pollution facilities. Effective protection of circuit breakers, air switches and other circuit equipment to prevent Rain Water and moisture damage to electrical.

#### **Features**

Panel for engineering ABS materials, high strength, non-discoloration, transparent materials for PC.

The box is surrounded by knockable wiring holes. Easy to use.

Cover press opening and closing

#### Internal structure

35MM din rail for fixing terminal block ,circuit breaker,household contactor,make the installation more easy and simple