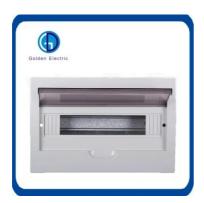

#### Information

Name Waterproof distribution box

Model 56CB4N IP66

Color Grey body

Tea color transparent cover

Product performance Moisture-proof

waterproof

Outer size 100mm\*210mm\*110mm

Net weight 0.50KGS

Material ABS body +PC cover