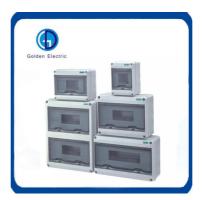

#### 56CB4N 56CB8N IP66 Distribution Box

Mainly suitable for indoor and outdoor electrical, communication, fire fighting equipment, iron and steel smelting, petrochemical, electronic, electric power, railway, construction sites, mines, mining sites, airports, hotels, ships, large factories, coastal factories, unloading terminal equipment, sewage treatment facilities, environmental pollution facilities. Effective protection of circuit breakers, air switches and other circuit equipment to prevent Rain Water and moisture damage to electrical.

#### **Features**

Panel for engineering ABS materials, high strength, non-discoloration, transparent materials for PC.

The box is surrounded by knockable wiring holes. Easy to use.

Cover press opening and closing

The face cover of the distribution box adopts the pressing opening and closing mode, and the mask can be opened by light pressing, and the hinge structure with self-locking positioning can be opened.

distribution box wiring design can lift the guide rail support plate to the highest point of activity, when installing the wire is no longer limited by narrow space, so that the installation of easy distribution box switch with line slot, line pipe outlet hole, easy to use all kinds of line slot, line pipe.