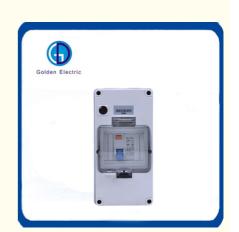

#### 56CB4N 56CB8N IP66 Distribution Box

Mainly suitable for indoor and outdoor electrical, communication, fire fighting equipment, iron and steel smelting, petrochemical, electronic, electric power, railway, construction sites, mines, mining sites, airports, hotels, ships, large factories, coastal factories, unloading terminal equipment, sewage treatment facilities, environmental pollution facilities. Effective protection of circuit breakers, air switches and other circuit equipment to prevent Rain Water and moisture damage to electrical.

#### **Features**

Panel for engineering ABS materials, high strength, non-discoloration, transparent materials for PC.

The box is surrounded by knockable wiring holes. Easy to use.

Cover press opening and closing

The face cover of the distribution box adopts the pressing opening and closing mode, and the mask can be opened by light pressing, and the hinge structure with self-locking positioning can be opened.

distribution box wiring design can lift the guide rail support plate to the highest point of activity, when installing the wire is no longer limited by narrow space, so that the installation of easy distribution box switch with line slot, line pipe outlet hole, easy to use all kinds of line slot, line pipe.