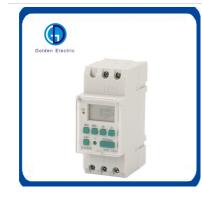

# Customization Cn304A 1min to 168hour 220V AC 16A LCD Display Time Switch Timer Switch

# Features:

100% Brand New and High Quality

The panel-mount digital timer series can be operated in 4 separate power supplies, ranges from 240V AC to 12V DC,output format can be produced to be volt-free or voltaic-output