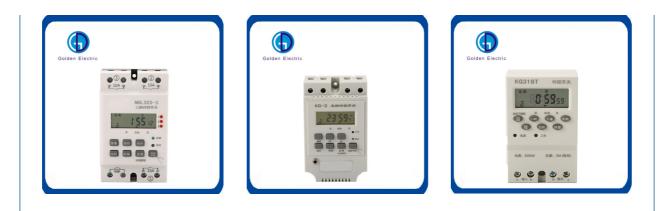

No matter which Wiring diagram. The "POWER" only allow to connect DC 12V power

Power"~" is not meaningful, custom-made voltage is DC12V

Other Hot-Selling Models

Q1: Are you a factory or trading company

A1: We are a factory, we can guarantee our price is first-hand, very cheap and competitive.