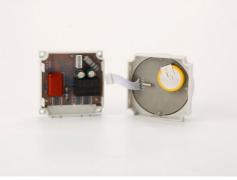

**Detailed Photos** 

# Product Description

CN304 timer switch can open or close kinds of electrical apparatus and power automatically, according to preset time, the items can be streetlight, nion light (sign), billboard, electrical appliances, broadcast equipments etc, the digital timer switch is within rechargeable battery, in 1.2V/40Ma, high-accuracy CMOS chip, strongly anti-jamming, easy to use.