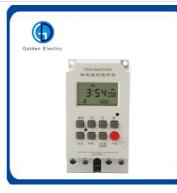

# Customization Cn304A 1min to 168hour 220V AC 16A LCD Display Time Switch Timer Switch

# Product Description

CN304 timer switch can open or close kinds of electrical apparatus and power automatically, according to preset time, the items can be streetlight, nion light (sign), billboard, electrical appliances, broadcast equipments etc, the digital timer switch is within rechargeable battery, in 1.2V/40Ma, high-accuracy CMOS chip, strongly anti-jamming, easy to use.

Regular Voltage: 220V/50-60Hz OEM Voltage: 12V,24V,36V,48V,110,380V/50-60Hz DC Control output: 16A,It can also be expanded to control the use. Setting times: 17 times (day/week) Setting time: 1 minute to 168 hours Error: 1s/24h Power failure memory: 180days (built-in 1.2V chargable battery) Outside dimension: 60x60x32mm