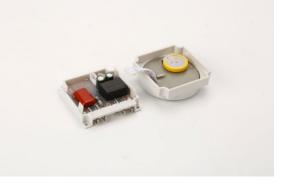

Error:

- Transport Package:
- Trademark:
- Origin:
- HS Code:
- Supply Ability:
- Protection:
- Certification:
- Type:
- Panel Mount Digital Timer ≤1s/24h 25ºC LCD 220-240VAC 50~60Hz 1 Minutes To 168 Hours Standard Export Carton Golden Electric Or Customize China 8543709990 5000/Month Waterproof ISO9001, CE

LC, T/T, PayPal, Western Union

1.2V40mA(Rechargeable Battery



# More Images



# Product Description

CN304 timer switch can open or close kinds of electrical apparatus and power automatically, according to preset time, the items can be streetlight, nion light (sign), billboard, electrical appliances, broadcast equipments etc, the digital timer switch is within rechargeable battery, in 1.2V/40Ma, high-accuracy CMOS chip, strongly anti-jamming, easy to use.

**Detailed Photos** 





#### **Product Parameters**

# Features:

100% Brand New and High Quality

The panel-mount digital timer series can be operated in 4 separate power supplies, ranges from 240V AC to 12V DC,output format can be produced to be volt-free or voltaic-output

The digital timer is accurate to the minute, hour, days, designed with either 17 ON/OFF (event) per day Provide 15 combination of daily programs which can lead great convenience to user upon choosing the required days in a week for operation the time

Advanced pre-setting one week before, digital electronic timer switch with daily and weekly programs Repeat programs with 17 on/off setting and manual override lithium battery power reserve when electric supply cut off

Regular Voltage: 220V/50-60Hz OEM Voltage: 12V,24V,36V,48V,110,380V/50-60