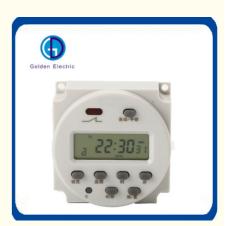

# Customization Cn304A 1min to 168hour 220V AC 16A LCD Display Time Switch Timer Switch

# Product Description

CN304 timer switch can open or close kinds of electrical apparatus and power automatically, according to preset time, the items can be streetlight, nion light (sign), billboard, electrical appliances, broadcast equipments etc, the digital timer switch is within rechargeable battery, in 1.2V/40Ma, high-accuracy CMOS chip, strongly anti-jamming, easy to use.

Regular Voltage: 220V/50-60Hz OEM Voltage: 12V,24V,36V,48V,110,380V/50-60Hz DC Control output: 16A,It can also be expanded to control the use. Setting times: 17 times (day/week) Setting time: 1 minute to 168 hours Error: 1s/24h Power failure memory: 180days (built-in 1.2V chargable battery) Outside dimension: 60x60x32mm