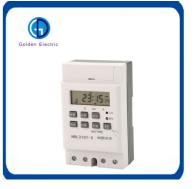

# Customization Cn304A 1min to 168hour 220V AC 16A LCD Display Time Switch Timer Switch

# Product Description

CN304 timer switch can open or close kinds of electrical apparatus and power automatically, according to preset time, the items can be streetlight, nion light (sign), billboard, electrical appliances, broadcast equipments etc, the digital timer switch is within rechargeable battery, in 1.2V/40Ma, high-accuracy CMOS chip, strongly anti-jamming, easy to use.

Regular Voltage: 220V/50-60Hz OEM Voltage: 12V,24V,36V,48V,110,380V/50-60Hz DC Control output: 16A,It can also be expanded to control the use. Setting times: 17 times (day/week) Setting time: 1 minute to 168 hours Error: 1s/24h Power failure memory: 180days (built-in 1.2V chargable battery) Outside dimension: 60x60x32mm