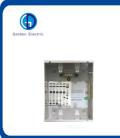

## **Product Specification**

- Form:
- Operation Voltage:
- Size:
- Application Range:
- Shell Material:
- Shell Protection Grade:
- Brand:
- Installation Method:
- Color:
- Thickness:
- OEM:
- Surface Treatment:
- Quality:
- Surface Finish:
- Factory Line:
- Low Voltage 1. 2. 4. 6. 8. 10. 12. 18 ways Home Use And Outdoor Use PC And ABS Fireproof IP65 Industrial Surface-Mounted Hanging Grey 0.8/1.0/1.5/2.0mm Available Powder Coating