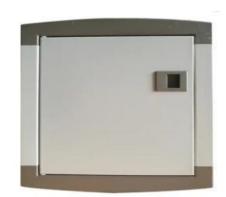

## **Product Specification**

- Form:
- Operation Voltage:
- Size:
- Application Range:
- Shell Material:
- Shell Protection Grade:
- Brand:
- Installation Method:
- Color:
- Thickness:
- OEM:
- Surface Treatment:
- Quality:
- Surface Finish:
- Factory Line:
- Low Voltage 1. 2. 4. 6. 8. 10. 12. 18 ways Home Use And Outdoor Use PC And ABS Fireproof IP65 Industrial Surface-Mounted Hanging Grey 0.8/1.0/1.5/2.0mm Available Powder Coating

### More Images

**Product Description** 

Product Description

| Material:               | sheet steel/stainless Steel/abs                                      |
|-------------------------|----------------------------------------------------------------------|
| Product Name:           | electrical distribution box                                          |
| Certificate:            | RoHS, CE, UL,CCC                                                     |
| Protection Level:       | IP66,IP66 power distribution equipment                               |
| Application:            | Can be used at home, hotel,office building and any other<br>places   |
| OEM:                    | Offered                                                              |
| Thickness:              | 0.8/1.0/1.2/1.5/2.0mm                                                |
| Paint Finish:           | Epoxy Polyester Coating                                              |
| Lock:                   | Available On Request                                                 |
| Supply Ability:         | 15000 Piece/Pieces per Month electrical 24 ways distribution<br>box  |
| Packaging &<br>Delivery | Packaging DetailsRegular export packing and can accept<br>customized |