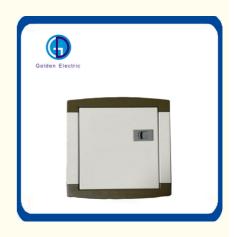

## **Product Specification**

- Form:
- Operation Voltage:
- Size:
- Application Range:
- Shell Material:
- Shell Protection Grade:
- Brand:
- Installation Method:
- Color:
- Thickness:
- OEM:
- Surface Treatment:
- Quality:
- Surface Finish:
- Factory Line:
- Low Voltage 1. 2. 4. 6. 8. 10. 12. 18 ways Home Use And Outdoor Use PC And ABS Fireproof IP65 Industrial Surface-Mounted Hanging Grey 0.8/1.0/1.5/2.0mm Available Powder Coating

### More Images

**Product Description** 

Product Description

| Material:               | sheet steel/stainless Steel/abs                                      |
|-------------------------|----------------------------------------------------------------------|
| Product Name:           | electrical distribution box                                          |
| Certificate:            | RoHS, CE, UL,CCC                                                     |
| Protection Level:       | IP66,IP66 power distribution equipment                               |
| Application:            | Can be used at home, hotel,office building and any other<br>places   |
| OEM:                    | Offered                                                              |
| Thickness:              | 0.8/1.0/1.2/1.5/2.0mm                                                |
| Paint Finish:           | Epoxy Polyester Coating                                              |
| Lock:                   | Available On Request                                                 |
| Supply Ability:         | 15000 Piece/Pieces per Month electrical 24 ways distribution<br>box  |
| Packaging &<br>Delivery | Packaging DetailsRegular export packing and can accept<br>customized |