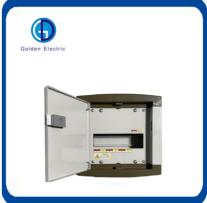

### More Images

**Product Description** 

Product Description

| Material:               | sheet steel/stainless Steel/abs                                      |
|-------------------------|----------------------------------------------------------------------|
| Product Name:           | electrical distribution box                                          |
| Certificate:            | RoHS, CE, UL,CCC                                                     |
| Protection Level:       | IP66,IP66 power distribution equipment                               |
| Application:            | Can be used at home, hotel,office building and any other<br>places   |
| OEM:                    | Offered                                                              |
| Thickness:              | 0.8/1.0/1.2/1.5/2.0mm                                                |
| Paint Finish:           | Epoxy Polyester Coating                                              |
| Lock:                   | Available On Request                                                 |
| Supply Ability:         | 15000 Piece/Pieces per Month electrical 24 ways distribution<br>box  |
| Packaging &<br>Delivery | Packaging DetailsRegular export packing and can accept<br>customized |

## Application:

Widely used in low voltage distribution networks for power supplying of consumers and commercial buildings,ect

**Product Parameters** 

| Mpdel | Model   | Profile size(mm) Carton size(mm) |     |      |     |     |    |         |
|-------|---------|----------------------------------|-----|------|-----|-----|----|---------|
|       |         | н                                | W   | D    | Е   | F   | G  | Pcs/ctn |
|       | 4-2way  | 248                              | 197 | 90   | 222 | 175 | 85 | 10      |
|       | 6-2way  | 248                              | 233 | 90   | 222 | 211 | 85 | 10      |
|       | 8-2way  | 248                              | 269 | 90   | 222 | 247 | 85 | 8       |
|       | 10-2way | 248                              | 341 | 90   | 222 | 319 | 85 | 5       |
|       | 12-2way | 248                              | 341 | 90   | 222 | 319 | 85 | 5       |
|       |         |                                  |     | If v |     | noo | d  | moro    |