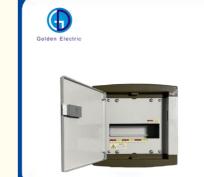

## **Product Specification**

- Form:
- Operation Voltage:
- Size:
- Application Range:
- Shell Material:
- Shell Protection Grade:
- Brand:
- Installation Method:
- Color:
- Thickness:
- OEM:
- Surface Treatment:
- Quality:
- Surface Finish:
- Factory Line:
- Low Voltage 1. 2. 4. 6. 8. 10. 12. 18 ways Home Use And Outdoor Use PC And ABS Fireproof IP65 Industrial Surface-Mounted Hanging Grey 0.8/1.0/1.5/2.0mm Available Powder Coating