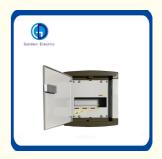

## **Product Specification**

- Form:
- Operation Voltage:
- Size:
- Application Range:
- Shell Material:
- Shell Protection Grade:
- Brand:
- Installation Method:
- Color:
- Thickness:
- OEM:
- Surface Treatment:
- Quality:
- Surface Finish:
- Factory Line:
- Low Voltage 1. 2. 4. 6. 8. 10. 12. 18 ways Home Use And Outdoor Use PC And ABS Fireproof IP65 Industrial Surface-Mounted Hanging Grey 0.8/1.0/1.5/2.0mm Available Powder Coating