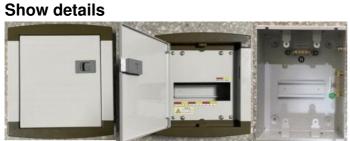

### More Images

**Product Description** 

Product Description

| Material:               | sheet steel/stainless Steel/abs                                      |
|-------------------------|----------------------------------------------------------------------|
| Product Name:           | electrical distribution box                                          |
| Certificate:            | RoHS, CE, UL,CCC                                                     |
| Protection Level:       | IP66,IP66 power distribution equipment                               |
| Application:            | Can be used at home, hotel,office building and any other<br>places   |
| OEM:                    | Offered                                                              |
| Thickness:              | 0.8/1.0/1.2/1.5/2.0mm                                                |
| Paint Finish:           | Epoxy Polyester Coating                                              |
| Lock:                   | Available On Request                                                 |
| Supply Ability:         | 15000 Piece/Pieces per Month electrical 24 ways distribution<br>box  |
| Packaging &<br>Delivery | Packaging DetailsRegular export packing and can accept<br>customized |