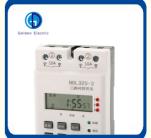

## **Product Description**

NBL325-3 This product is based on user set time, electrical equipmentautomatic open and close a vari ety. Control object can be a street lamplamp boxneon ampproduction equipment farming. Warehouse ventlation dehumiclfication. automatic preheatina controproducts radio and television equipment and so on, high precisionstrong anti-nterference industrial chip.

## Features:

100% Brand New and High Quality

The panel-mount digital timer series can be operated in 4 separate power supplies, ranges from 240V AC to 12V DC,output format can be produced to be volt-free or voltaic-output

The digital timer is accurate to the minute, hour, days, designed with either 17 ON/OFF (event) per day Provide 15 combination of daily programs which can lead great convenience to user upon choosing the required days in a week for operation the time

Advanced pre-setting one week before, digital electronic timer switch with daily and weekly programs Repeat programs with 17 on/off setting and manual override lithium battery power reserve when electric supply cut off