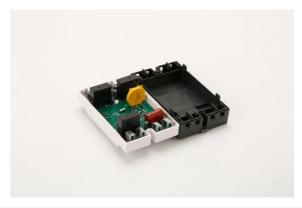

ror: ≤1s/24h 25°C

• Display Device: LCD

Working Voltage: 220-240VAC 50~60Hz
 Timing Range: 1 Minutes To 168 Hours
 Transport Package: Standard Export Carton
 Trademark: Golden Electric Or Customize

Origin: China
HS Code: 8543709990
Supply Ability: 5000/Month
Protection: Waterproof
Certification: ISO9001, CE
Type: Electronic



# More Images









# **Product Description**

## **Product Description**



NBL325-3 This product is based on user set time, electrical equipmentautomatic open and close a vari ety. Control object can be a street lamplamp boxneon ampproduction equipment farming. Warehouse ventlation dehumiclfication. automatic preheatina controproducts radio and television equipment and so on, high precisionstrong anti-nterference industrial chip.

#### **Detailed Photos**





#### **Product Parameters**

## Features:

100% Brand New and High Quality

The panel-mount digital timer series can be operated in 4 separate power supplies, ranges from 240V AC to 12V DC,output format can be produced to be volt-free or voltaic-output

The digital timer is accurate to the minute, hour, days, designed with either 17 ON/OFF (event) per day Provide 15 combination of daily programs which can lead great convenience to user upon choosing the required days in a week for operation the time

Advanced pre-setting one week before, digital electronic timer switch with daily and weekly programs Repeat programs with 17 on/off setting and manual override lithium battery power reserve when electric supply cut off

Regular Voltage: 220V/50-60Hz

OEM Voltage: 12V,24V,36V,48V,110,380V/50-