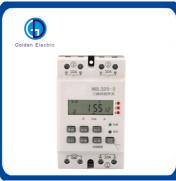

| 430g               |

# Detailed introduction:

Pannel mounted

Advanced pre-setting one week before

Digital electronic timer switch with daily programs

Repeat programs with 17 on/off setting and manual over-ride

Lithium battery power reserve when electric supply cut off

Auto timer error correction ±30sec, weekly

Switching current ac

### Notice:

Shown on the Instruction Manual is "12V Wiring diagram"

The "POWER" should to connect DC 12V power. Never connect any other power on. The other side can depending on your need

If want to connect 110V electrical equipment. Wiring is depending on "0-250V Wiring diagram"

No matter which Wiring diagram. The "POWER" only allow to connect DC 12V power

Power"~" is not meaningful, custom-made voltage is DC12V

## Other Hot-Selling Models













Q1: Are you a factory or trading company

A1: We are a factory, we can guarantee our price is first-hand, very cheap and competitive.

Q2: How does your factory do regarding quality control?

A2: All the products will be 100% checked before the shipment

Q3: When can I get the price?

A3:Usually we quote within 24 hours after we get your inquiry.

Q4: How could I get a sample?

A4: if you can not buy our product in your local area, we will ship a sample to you. You will be charged a sample price plus all related shipping costs. Express delivery charge depends on the quantity of the samples.

Q5: What is the price of shipping?

A5: Depending upon the port of delivery, prices vary.

# Any more query please contact with us, thank you!





008618998498109



eva@china-golden.com.cn