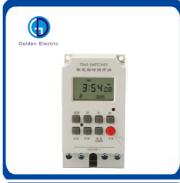

| 430g               |

# Detailed introduction:

Pannel mounted

Advanced pre-setting one week before

Digital electronic timer switch with daily programs

Repeat programs with 17 on/off setting and manual over-ride

Lithium battery power reserve when electric supply cut off

Auto timer error correction ±30sec, weekly

Switching current ac

### Notice:

Shown on the Instruction Manual is "12V Wiring diagram"

The "POWER" should to connect DC 12V power. Never connect any other power on. The other side can depending on your need

If want to connect 110V electrical equipment. Wiring is depending on "0-250V Wiring diagram"

No matter which Wiring diagram. The "POWER" only allow to connect DC 12V power

Power"~" is not meaningful, custom-made voltage is DC12V

## Other Hot-Selling Models













Q1: Are you a factory or trading company

A1: We are a factory, we can guarantee our price is first-hand, very cheap and competitive.

Q2: How does your factory do regarding quality control?

A2: All the products will be 100% checked before the shipment

Q3: When can I get the price?

A3:Usually we quote within 24 hours after we get your inquiry.

Q4: How could I get a sample?

A4: if you can not buy our product in your local area, we will ship a sample to you. You will be charged a sample price plus all related shipping costs. Express delivery charge depends on the quantity of the samples.

Q5: What is the price of shipping?

A5: Depending upon the port of delivery, prices vary.

# Any more query please contact with us, thank you!





008618998498109



eva@china-golden.com.cn