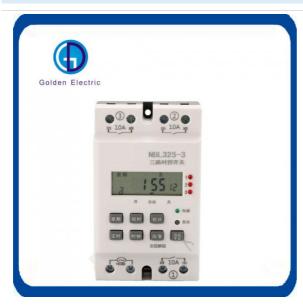

## **Product Description**

NBL325-3 This product is based on user set time, electrical equipmentautomatic open and close a vari ety. Control object can be a street lamplamp boxneon ampproduction equipment farming. Warehouse ventlation dehumiclfication. automatic preheatina controproducts radio and television equipment and so on, high precisionstrong anti-nterference industrial chip.

## Features:

100% Brand New and High Quality

The panel-mount digital timer series can be operated in 4 separate power supplies, ranges from 240V AC to 12V DC,output format can be produced to be volt-free or voltaic-output

The digital timer is accurate to the minute, hour, days, designed with either 17 ON/OFF (event) per day Provide 15 combination of daily programs which can lead great convenience to user upon choosing the required days in a week for operation the time

Advanced pre-setting one week before, digital electronic timer switch with daily and weekly programs Repeat programs with 17 on/off setting and manual override lithium battery power reserve when electric supply cut off