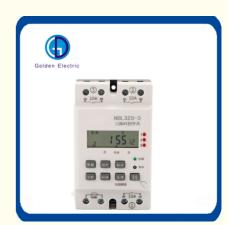

# Electronic Customization Nbl325-3 Mechanical 24 Hours Time Switch Electrical Timer Switch

# **Product Specification**

Internal Battery: 1.2V40mA(Rechargeable Battery

Exterior Dimension: 60×60×36mm

Mounting Way: Panel Mount Digital Timer

• Time Error: ≤1s/24h 25°C

• Display Device: LCD

Working Voltage: 220-240VAC 50~60Hz
 Timing Range: 1 Minutes To 168 Hours
 Transport Package: Standard Export Carton
 Trademark: Golden Electric Or Customize

## **Product Description**

NBL325-3 This product is based on user set time, electrical equipmentautomatic open and close a vari ety. Control object can be a street lamplamp boxneon ampproduction equipment farming. Warehouse ventlation dehumiclfication. automatic preheatina controproducts radio and television equipment and so on, high precisionstrong anti-nterference industrial chip.