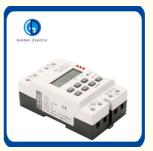

## **Product Description**

NBL325-3 This product is based on user set time, electrical equipmentautomatic open and close a vari ety. Control object can be a street lamplamp boxneon ampproduction equipment farming. Warehouse ventlation dehumiclfication. automatic preheatina controproducts radio and television equipment and so on, high precisionstrong anti-nterference industrial chip.

## Features:

100% Brand New and High Quality

The panel-mount digital timer series can be operated in 4 separate power supplies, ranges from 240V AC to 12V DC,output format can be produced to be volt-free or voltaic-output

The digital timer is accurate to the minute, hour, days, designed with either 17 ON/OFF (event) per day Provide 15 combination of daily programs which can lead great convenience to user upon choosing the required days in a week for operation the time

Advanced pre-setting one week before, digital electronic timer switch with daily and weekly programs Repeat programs with 17 on/off setting and manual override lithium battery power reserve when electric supply cut off