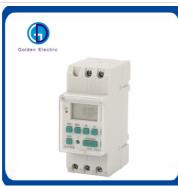

| 430g               |

# Detailed introduction:

Pannel mounted

Advanced pre-setting one week before

Digital electronic timer switch with daily programs

Repeat programs with 17 on/off setting and manual over-ride

Lithium battery power reserve when electric supply cut off

Auto timer error correction ±30sec, weekly

Switching current ac

### Notice:

Shown on the Instruction Manual is "12V Wiring diagram"

The "POWER" should to connect DC 12V power. Never connect any other power on. The other side can depending on your need

If want to connect 110V electrical equipment. Wiring is depending on "0-250V Wiring diagram"

No matter which Wiring diagram. The "POWER" only allow to connect DC 12V power

Power"~" is not meaningful, custom-made voltage is DC12V

## Other Hot-Selling Models













Q1: Are you a factory or trading company

A1: We are a factory, we can guarantee our price is first-hand, very cheap and competitive.

Q2: How does your factory do regarding quality control?

A2: All the products will be 100% checked before the shipment

Q3: When can I get the price?

A3:Usually we quote within 24 hours after we get your inquiry.

Q4: How could I get a sample?

A4: if you can not buy our product in your local area, we will ship a sample to you. You will be charged a sample price plus all related shipping costs. Express delivery charge depends on the quantity of the samples.

Q5: What is the price of shipping?

A5: Depending upon the port of delivery, prices vary.

# Any more query please contact with us, thank you!





008618998498109



eva@china-golden.com.c