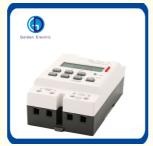

# **Product Specification**

Internal Battery: 1.2V40mA(Rechargeable Battery

Exterior Dimension: 60×60×36mm

Mounting Way: Panel Mount Digital Timer

• Time Error: ≤1s/24h 25°C

• Display Device: LCD

Working Voltage: 220-240VAC 50~60Hz
 Timing Range: 1 Minutes To 168 Hours
 Transport Package: Standard Export Carton
 Trademark: Golden Electric Or Customize

Regular Voltage: 220V/50-60Hz

OEM Voltage: 12V,24V,36V,48V,110,380V/50-60Hz DC Control output: 16A,lt can also be expanded to control the use.

Setting times: 17 times (day/week) Setting time: 1 minute to 168 hours

Error: 1s/24h

Power failure memory: 180days (built-in 1.2V chargable battery)

Outside dimension: 60x60x32mm

| Voltage Range            | 220V 50/60Hz                |
|--------------------------|-----------------------------|
| Applicable voltage range | 160V~240V                   |
| Load Switch capacity     | Residence 25A, Sensible 20A |