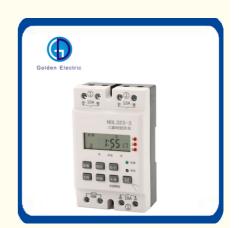

# Electronic Customization Nbl325-3 Mechanical 24 Hours Time Switch Electrical Timer Switch

# **Product Specification**

Internal Battery: 1.2V40mA(Rechargeable Battery

Exterior Dimension: 60×60×36mm

Mounting Way: Panel Mount Digital Timer

• Time Error: ≤1s/24h 25°C

• Display Device: LCD

Working Voltage: 220-240VAC 50~60Hz
 Timing Range: 1 Minutes To 168 Hours
 Transport Package: Standard Export Carton
 Trademark: Golden Electric Or Customize

## **Product Description**

NBL325-3 This product is based on user set time, electrical equipmentautomatic open and close a vari ety. Control object can be a street lamplamp boxneon ampproduction equipment farming. Warehouse ventlation dehumiclfication. automatic preheatina controproducts radio and television equipment and so on, high precisionstrong anti-nterference industrial chip.