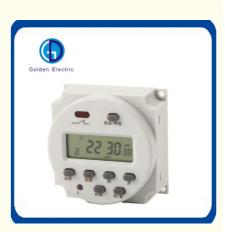

## **Product Specification**

- Internal Battery:
- Exterior Dimension:
- Mounting Way:
- Time Error:
- Display Device:
- Working Voltage:
- Timing Range:
- Transport Package:
- Trademark:
- Origin:
- HS Code:
- Supply Ability:
- Protection:
- Certification:
- Type:
- Panel Mount Digital Timer ≤1s/24h 25ºC LCD 220-240VAC 50~60Hz 1 Minutes To 168 Hours Standard Export Carton Golden Electric Or Customize China 8543709990 5000/Month Waterproof ISO9001, CE

### Product Description

CN304 timer switch can open or close kinds of electrical apparatus and power automatically, according to preset time, the items can be streetlight, nion light (sign), billboard, electrical appliances, broadcast equipments etc, the digital timer switch is within rechargeable battery, in 1.2V/40Ma, high-accuracy CMOS chip, strongly anti-jamming, easy to use.

Regular Voltage: 220V/50-60Hz OEM Voltage: 12V,24V,36V,48V,110,380V/50-60Hz DC Control output: 16A,It can also be expanded to control the use. Setting times: 17 times (day/week) Setting time: 1 minute to 168 hours Error: 1s/24h Power failure memory: 180days (built-in 1.2V chargable battery) Outside dimension: 60x60x32mm