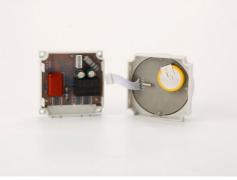

### Product Description

CN304 timer switch can open or close kinds of electrical apparatus and power automatically, according to preset time, the items can be streetlight, nion light (sign), billboard, electrical appliances, broadcast equipments etc, the digital timer switch is within rechargeable battery, in 1.2V/40Ma, high-accuracy CMOS chip, strongly anti-jamming, easy to use.

**Detailed Photos** 

Regular Voltage: 220V/50-60Hz OEM Voltage: 12V,24V,36V,48V,110,380V/50-60Hz DC Control output: 16A,It can also be expanded to control the use. Setting times: 17 times (day/week) Setting time: 1 minute to 168 hours Error: 1s/24h Power failure memory: 180days (built-in 1.2V chargable battery) Outside dimension: 60x60x32mm