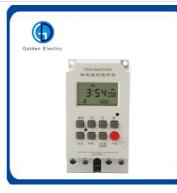

### Product Description

CN304 timer switch can open or close kinds of electrical apparatus and power automatically, according to preset time, the items can be streetlight, nion light (sign), billboard, electrical appliances, broadcast equipments etc, the digital timer switch is within rechargeable battery, in 1.2V/40Ma, high-accuracy CMOS chip, strongly anti-jamming, easy to use.

## **Product Specification**

- Internal Battery:
- Exterior Dimension:
- Mounting Way:
- Time Error:
- Display Device:
- Working Voltage:
- Timing Range:
- Transport Package:
- Trademark:
- Origin:
- HS Code:
- Supply Ability:
- Protection:
- Certification:
- Type:
- Panel Mount Digital Timer ≤1s/24h 25ºC LCD 220-240VAC 50~60Hz 1 Minutes To 168 Hours Standard Export Carton Golden Electric Or Customize China 8543709990 5000/Month Waterproof ISO9001, CE

Regular Voltage: 220V/50-60Hz OEM Voltage: 12V,24V,36V,48V,110,380V/50-60Hz DC Control output: 16A,It can also be expanded to control the use. Setting times: 17 times (day/week) Setting time: 1 minute to 168 hours Error: 1s/24h Power failure memory: 180days (built-in 1.2V chargable battery) Outside dimension: 60x60x32mm