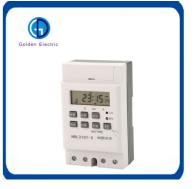

### Product Description

CN304 timer switch can open or close kinds of electrical apparatus and power automatically, according to preset time, the items can be streetlight, nion light (sign), billboard, electrical appliances, broadcast equipments etc, the digital timer switch is within rechargeable battery, in 1.2V/40Ma, high-accuracy CMOS chip, strongly anti-jamming, easy to use.

## **Product Specification**

- Internal Battery:
- Exterior Dimension:
- Mounting Way:
- Time Error:
- Display Device:
- Working Voltage:
- Timing Range:
- Transport Package:
- Trademark:
- Origin:
- HS Code:
- Supply Ability:
- Protection:
- Certification:
- Type:
- Panel Mount Digital Timer ≤1s/24h 25ºC LCD 220-240VAC 50~60Hz 1 Minutes To 168 Hours Standard Export Carton Golden Electric Or Customize China 8543709990 5000/Month Waterproof ISO9001, CE

Regular Voltage: 220V/50-60Hz OEM Voltage: 12V,24V,36V,48V,110,380V/50-60Hz DC Control output: 16A,It can also be expanded to control the use. Setting times: 17 times (day/week) Setting time: 1 minute to 168 hours Error: 1s/24h Power failure memory: 180days (built-in 1.2V chargable battery) Outside dimension: 60x60x32mm