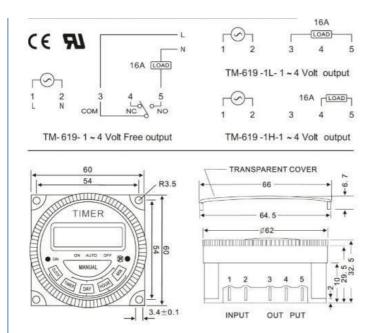

## **Product Specification**

- Internal Battery:
- Exterior Dimension:
- Mounting Way:
- Time Error:
- Display Device:
- Working Voltage:
- Timing Range:
- Transport Package:
- Trademark:
- Origin:
- HS Code:
- Supply Ability:
- Protection:
- Certification:
- Type:
- Panel Mount Digital Timer ≤1s/24h 25ºC LCD 220-240VAC 50~60Hz 1 Minutes To 168 Hours Standard Export Carton Golden Electric Or Customize China 8543709990 5000/Month Waterproof ISO9001, CE

Regular Voltage: 220V/50-60Hz OEM Voltage: 12V,24V,36V,48V,110,380V/50-60Hz DC Control output: 16A,It can also be expanded to control the use. Setting times: 17 times (day/week) Setting time: 1 minute to 168 hours Error: 1s/24h Power failure memory: 180days (built-in 1.2V chargable battery) Outside dimension: 60x60x32mm

| Voltage Range                   | 220V 50Hz on off switch |  |
|---------------------------------|-------------------------|--|
| Voltage scope                   | 85%~110%                |  |
| Capacitance Resistance Load 16A |                         |  |
| Consumed power                  | <5VA                    |  |
| Timing Control Range            | 1min~168h               |  |
| Timing error                    | <±2s/day(25°C±1°C)      |  |
| Temperature                     | -10°C~+50°C             |  |
| Relative Humidity               | <95%                    |  |
| Dimension                       | 120×72×50mm             |  |
| Weight                          | 210g                    |  |

### Notice:

Shown on the Instruction Manual is "12V Wiring diagram"

The "POWER" should to connect DC 12V power. Never connect any other power on. The other side can depending on your need

If want to connect 110V electrical equipment. Wiring is depending on "0-250V Wiring diagram"

No matter which Wiring diagram. The "POWER" only allow to connect DC 12V power

Power"~" is not meaningful, custom-made voltage is DC12V

Other Hot-Selling Models

Q1: Are you a factory or trading company

A1: We are a factory, we can guarantee our price is first-hand, very cheap and competitive.