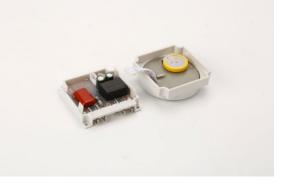

### Product Description

CN304 timer switch can open or close kinds of electrical apparatus and power automatically, according to preset time, the items can be streetlight, nion light (sign), billboard, electrical appliances, broadcast equipments etc, the digital timer switch is within rechargeable battery, in 1.2V/40Ma, high-accuracy CMOS chip, strongly anti-jamming, easy to use.

**Detailed Photos** 

Regular Voltage: 220V/50-60Hz OEM Voltage: 12V,24V,36V,48V,110,380V/50-60Hz DC Control output: 16A,It can also be expanded to control the use. Setting times: 17 times (day/week) Setting time: 1 minute to 168 hours Error: 1s/24h Power failure memory: 180days (built-in 1.2V chargable battery) Outside dimension: 60x60x32mm