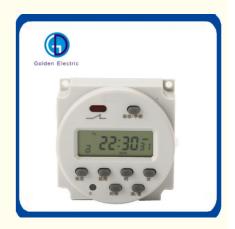

## **Product Specification**

- Internal Battery:
- Exterior Dimension:
- Mounting Way:
- Time Error:
- Display Device:
- Working Voltage:
- Timing Range:
- Transport Package:
- Trademark:
- Origin:
- HS Code:
- Supply Ability:
- Protection:
- Certification:
- Type:
- Panel Mount Digital Timer ≤1s/24h 25ºC LCD 220-240VAC 50~60Hz 1 Minutes To 168 Hours Standard Export Carton Golden Electric Or Customize China 8543709990 5000/Month Waterproof ISO9001, CE

### Product Description

CN304 timer switch can open or close kinds of electrical apparatus and power automatically, according to preset time, the items can be streetlight, nion light (sign), billboard, electrical appliances, broadcast equipments etc, the digital timer switch is within rechargeable battery, in 1.2V/40Ma, high-accuracy CMOS chip, strongly anti-jamming, easy to use.

Regular Voltage: 220V/50-60Hz OEM Voltage: 12V,24V,36V,48V,110,380V/50-60Hz DC Control output: 16A,It can also be expanded to control the use. Setting times: 17 times (day/week) Setting time: 1 minute to 168 hours Error: 1s/24h Power failure memory: 180days (built-in 1.2V chargable battery) Outside dimension: 60x60x32mm