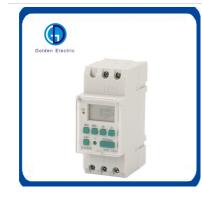

## **Product Specification**

- Internal Battery:
- Exterior Dimension:
- Mounting Way:
- Time Error:
- Display Device:
- Working Voltage:
- Timing Range:
- Transport Package:
- Trademark:
- Origin:
- HS Code:
- Supply Ability:
- Protection:
- Certification:
- Type:
- Panel Mount Digital Timer ≤1s/24h 25ºC LCD 220-240VAC 50~60Hz 1 Minutes To 168 Hours Standard Export Carton Golden Electric Or Customize China 8543709990 5000/Month Waterproof ISO9001, CE

### Features:

100% Brand New and High Quality

The panel-mount digital timer series can be operated in 4 separate power supplies, ranges from 240V AC to 12V DC,output format can be produced to be volt-free or voltaic-output