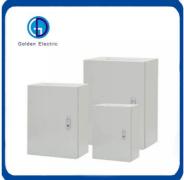

# ABS/PC Plastic Outdoor IP65 Waterproof 3p N E 4pins Industrial Outlet Socket Box

# **Product Specification**

Application Range: Power Plants
Shell Material: Plastic
Shell Protection Grade: IP56

Brand: Golden Electric /OEM

• Structure Type: Surface

• Application: Low Voltage Power Distribution System

Installation: Wall-MountMaterial: ABS/PC Plastic

Product Name: Waterproof Plastic Distribution Box

Transport Package: Standard Export Carton
Specification: 12/24/36/48ways

• Trademark: Golden Or Netural, Or Customer Brand

## **Product Parameters**

| Product Name      | Waterproof Plastic Distribution Box                                                |
|-------------------|------------------------------------------------------------------------------------|
| Size              | 260mm×180mm×190mm                                                                  |
| Material          | ABS/PC                                                                             |
| Color             | White/Black                                                                        |
| Standard          | IEC60529 , EN60309                                                                 |
| Protection degree | IP65                                                                               |
| Fittings          | Screw fixation                                                                     |
| Features          | Humanized design, elegant construction, convenient installation, safe and reliable |
| Used              | Industry, special waterproof, dust-proof and corrosion proof locations             |