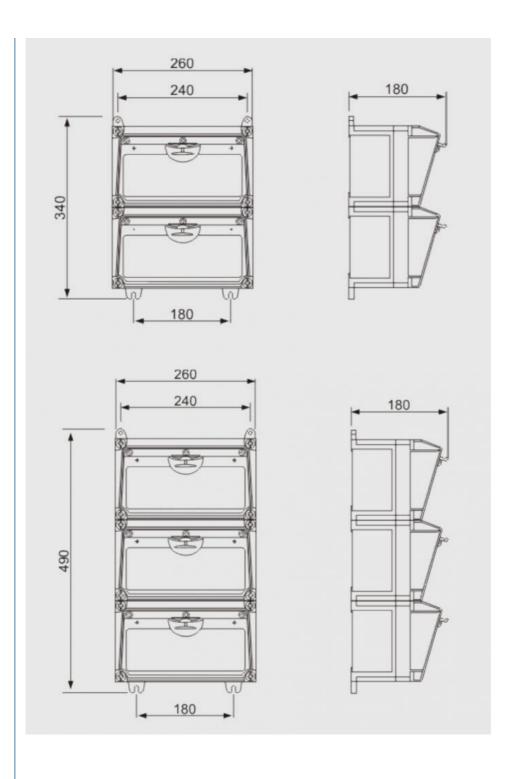

## **Product Parameters**

| Product Name      | Waterproof Plastic Distribution Box                                                |
|-------------------|------------------------------------------------------------------------------------|
| Size              | 260mm×180mm×190mm                                                                  |
| Material          | ABS/PC                                                                             |
| Color             | White/Black                                                                        |
| Standard          | IEC60529 , EN60309                                                                 |
| Protection degree | IP65                                                                               |
| Fittings          | Screw fixation                                                                     |
| Features          | Humanized design, elegant construction, convenient installation, safe and reliable |
| Used              | Industry, special waterproof, dust-proof and corrosion proof locations             |