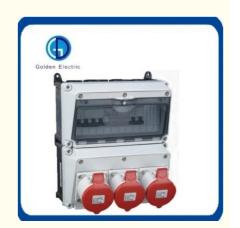

## **Product Parameters**

| Product Name      | Waterproof Plastic Distribution Box                                                |
|-------------------|------------------------------------------------------------------------------------|
| Size              | 260mm×180mm×190mm                                                                  |
| Material          | ABS/PC                                                                             |
| Color             | White/Black                                                                        |
| Standard          | IEC60529 , EN60309                                                                 |
| Protection degree | IP65                                                                               |
| Fittings          | Screw fixation                                                                     |
| Features          | Humanized design, elegant construction, convenient installation, safe and reliable |
| Used              | Industry, special waterproof, dust-proof and corrosion proof locations             |

## **Detailed Photos**