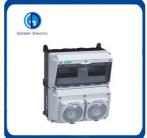

OHSMS 18001,

IATF16949

Minimum Order Quantity:

• Packaging Details: Carton/Pallet

Delivery Time: Peak Season Lead Time: more than 12

months Off Season Lead Time: within 15

workdays

• Payment Terms: LC, T/T, PayPal, Western Union

Supply Ability: 5000/Month



# **Product Specification**

Application Range: Power Plants
Shell Material: Plastic
Shell Protection Grade: IP56

Brand: Golden Electric /OEM

• Structure Type: Surface

• Application: Low Voltage Power Distribution System

Installation: Wall-MountMaterial: ABS/PC Plastic

Product Name: Waterproof Plastic Distribution Box

Transport Package: Standard Export Carton
Specification: 12/24/36/48ways

• Trademark: Golden Or Netural, Or Customer Brand

Origin: ChinaHS Code: 853890000Supply Ability: 20000PCS/Month



# More Images









# **Product Description**

## **Product Description**

Distribution BoX cover adopts press type and closing mode ,which can open the mask with a light press and has a self-locking hinge structure when uncovered. PC flame materials

- 1. It adopts raw materials of international brand ,humanized design with a variety of functions.
- 2. It is applicable for special waterproof, dust-proof and corrosion proof locations.
- 3. Executive standard: IEC60529, EN60309, IP65

# **Product Features**

- 1. Cover push-type opening and closing. Face covering of the distribution box adopts the push-type opening and closing mode, the face mask can be opened by pressing lightly, the self-locking positioning hinge structure is provided when opening.
- 2. Wiring design of the power distribution box.

The