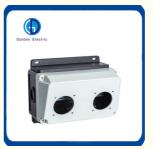

## **Product Description**

Distribution BoX cover adopts press type and closing mode ,which can open the mask with a light press and has a self-locking hinge structure when uncovered. PC flame materials

# **Product Features**

- 1. Cover push-type opening and closing. Face covering of the distribution box adopts the push-type opening and closing mode, the face mask can be opened by pressing lightly, the self-locking positioning hinge structure is provided when opening.
- 2. Wiring design of the power distribution box.