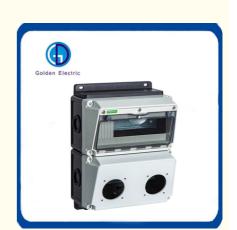

ISO 20000, OHSAS/ OHSMS 18001,

IATF16949

Minimum Order Quantity:

• Packaging Details: Carton/Pallet

Delivery Time: Peak Season Lead Time: more than 12

months Off Season Lead Time: within 15

workdays

• Payment Terms: LC, T/T, PayPal, Western Union

Supply Ability: 5000/Month



# **Product Specification**

Application Range: Power Plants
Shell Material: Plastic
Shell Protection Grade: IP56

Brand: Golden Electric /OEM

• Structure Type: Surface

• Application: Low Voltage Power Distribution System

Installation: Wall-MountMaterial: ABS/PC Plastic

Product Name: Waterproof Plastic Distribution Box

Transport Package: Standard Export Carton
Specification: 12/24/36/48ways

• Trademark: Golden Or Netural, Or Customer Brand

Origin: ChinaHS Code: 853890000Supply Ability: 20000PCS/Month



# More Images









# **Product Description**

## **Product Description**

Distribution BoX cover adopts press type and closing mode ,which can open the mask with a light press and has a self-locking hinge structure when uncovered. PC flame materials

- 1. It adopts raw materials of international brand ,humanized design with a variety of functions.
- 2. It is applicable for special waterproof, dust-proof and corrosion proof locations.
- 3. Executive standard: IEC60529, EN60309, IP65

# **Product Features**

- 1. Cover push-type opening and closing. Face covering of the distribution box adopts the push-type opening and closing mode, the face mask can be opened by pressing lightly, the self-locking positioning hinge structure is provided when opening.
- 2. Wiring design of the power dis