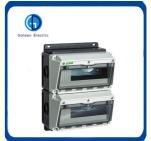

## **Product Description**

Distribution BoX cover adopts press type and closing mode ,which can open the mask with a light press and has a self-locking hinge structure when uncovered. PC flame materials

# **Product Features**

- 1. Cover push-type opening and closing. Face covering of the distribution box adopts the push-type opening and closing mode, the face mask can be opened by pressing lightly, the self-locking positioning hinge structure is provided when opening.
- 2. Wiring design of the power distribution box.