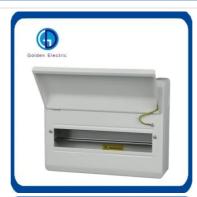

## **Product Description**

Distribution BoX cover adopts press type and closing mode ,which can open the mask with a light press and has a self-locking hinge structure when uncovered. PC flame materials

# **Product Features**

- 1. Cover push-type opening and closing. Face covering of the distribution box adopts the push-type opening and closing mode, the face mask can be opened by pressing lightly, the self-locking positioning hinge structure is provided when opening.
- 2. Wiring design of the power distribution box.