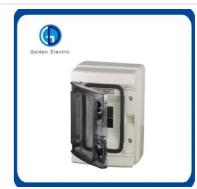

## **Product Description**

Distribution BoX cover adopts press type and closing mode ,which can open the mask with a light press and has a self-locking hinge structure when uncovered. PC flame materials

# **Product Features**

- 1. Cover push-type opening and closing. Face covering of the distribution box adopts the push-type opening and closing mode, the face mask can be opened by pressing lightly, the self-locking positioning hinge structure is provided when opening.
- 2. Wiring design of the power distribution box.

The guide rail support plate can be lifted to the highest movable point, it is no longer limited by the narrow space when installing the wire. To install easily, the switch of the distribution box is set up with the wire groove and wire pipe exit-holes, which are easy to use for a variety of wire grooves and wire pipes.