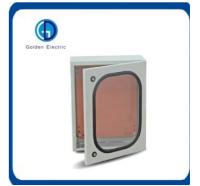

## **Product Parameters**

| Product Name      | Waterproof Plastic Distribution Box                                                |
|-------------------|------------------------------------------------------------------------------------|
| Size              | 260mm×180mm×190mm                                                                  |
| Material          | ABS/PC                                                                             |
| Color             | White/Black                                                                        |
| Standard          | IEC60529 , EN60309                                                                 |
| Protection degree | IP65                                                                               |
| Fittings          | Screw fixation                                                                     |
| Features          | Humanized design, elegant construction, convenient installation, safe and reliable |
| Used              | Industry, special waterproof, dust-proof and corrosion proof locations             |

## **Detailed Photos**