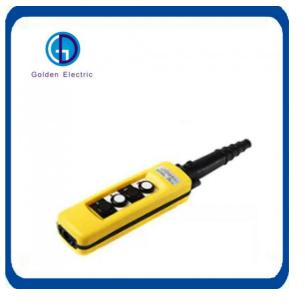

#### Product Description

XAC series rain-proof crane control button station is a newly developed product which combined with the advantages of both china made products and imported product.

This product is applicable to dusty, outdoor, rainy and snowy operating environment, supporting the use of electric hoists, cranes, outdoor conveyer system, construction machinery, which needs wired electrical remote control system.

### **EXCELLENT DESIGN**

The plastic cover is good-looking,strong and easy for handing. It has good structure and big area of contact. The forward and backward control can be mechanically locked in a reciprocal direction. It also can be locked in a reciprocal direction by the circuit if necessary, and is therefore more safety in operation.

# **HIGH QUALITY**

It also has IP65 dust proof and water proof level thus it is suitable for operating in open area,dusty environment,rainy.snowy weather conditions by wet hands for controlling the electric circuit,conveyer belt and construction apparatus.

The product meats the standards of Q/YYD02-00,GB14048,5-2001 and EN60947-5-1:1997 Certification: ISO9001, SGS, CTI, ROHS

- 1. ABS protective shell, beautiful appearance and reasonable structure.
- 2. High-quality internal components, good electrical conductivity and more stable.

3. The switch button has a clear indication mark next to the button head, which is intuitive and convenient.

- 4. Rainproof and dustproof, easy and convenient, high strength.
- 5. Rubber cable waterproof sheath, high quality material, long service life.