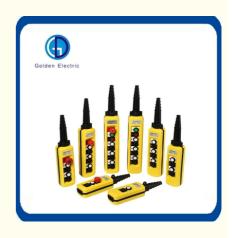

### More Images

#### Product Description

XAC series rain-proof crane control button station is a newly developed product which combined with the advantages of both china made products and imported product.

This product is applicable to dusty, outdoor, rainy and snowy operating environment, supporting the use of electric hoists, cranes, outdoor conveyer system, construction machinery, which needs wired electrical remote control system.