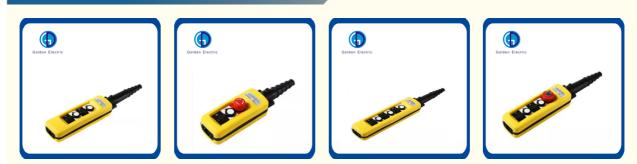

M

China

IATF16949

workdays

5000/Month

1

- Certification:
- Minimum Order Quantity:
- Packaging Details: Carton/Pallet
- Delivery Time:
- Payment Terms:
- Supply Ability:



### Product Specification

- Model NO.:Principle:
- Application:
  - application.
- Type:
- Number Of Switch:
- Structure:
- Usage:
- Kind:
- Contact Type:
- Detection Method:
- Brand:
- Max. Voltage:
- AC Rated Operation
  Current:

- E-15 SERIES Capacitive
  - Home Appliance, Electronics, Lighting, Industrial, Apartment/Villa, Start Button
  - Single Speed
- Multi Control Switch
- Power Built-in Type
  - Control Button, Start Button, Control Switch, Ermergency Stop, Single Speed
  - Single-pole On-off Switch
  - Type A Contact
  - Retro-reflective Mode
    - Industrial
  - 220V/500V
  - >15A



### More Images



#### Product Description

XAC series rain-proof crane control button station is a newly developed product which combined with the advantages of both china made products and imported product.

This product is applicable to dusty, outdoor, rainy and snowy operating environment, supporting the use of electric hoists, cranes, outdoor conveyer system, construction machinery, which needs wired electrical remote control system.



### **EXCELLENT DESIGN**

The plastic cover is good-looking,strong and easy for handing. It has good structure and big area of contact. The forward and backward control can be mechanically locked in a reciprocal direction. It also can be locked in a reciprocal direction by the circuit if necessary, and is therefore more safety in operation.

# **HIGH QUALITY**

It als