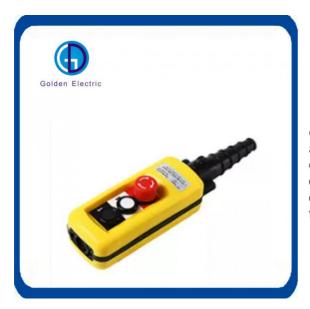

#### Product Description

XAC series rain-proof crane control button station is a newly developed product which combined with the advantages of both china made products and imported product.

This product is applicable to dusty, outdoor, rainy and snowy operating environment, supporting the use of electric hoists, cranes, outdoor conveyer system, construction machinery, which needs wired electrical remote control system.

### **EXCELLENT DESIGN**

The plastic cover is good-looking,strong and easy for handing. It has good structure and big area of contact. The forward and backward control can be mechanically locked in a reciprocal direction. It also can be locked in a reciprocal direction by the circuit if necessary, and is therefore more safety in operation.

# **HIGH QUALITY**

It also has IP65 dust proof and water proof level thus it is suitable for operating in open area,dusty environment,rainy.snowy weather conditions by wet hands for controlling the electric circuit,conveyer belt and construction apparatus.