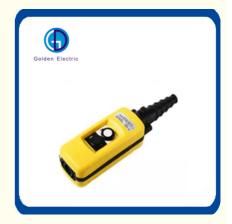

#### Product Description

XAC series rain-proof crane control button station is a newly developed product which combined with the advantages of both china made products and imported product.

This product is applicable to dusty, outdoor, rainy and snowy operating environment, supporting the use of electric hoists, cranes, outdoor conveyer system, construction machinery, which needs wired electrical remote control system.

### **EXCELLENT DESIGN**

The plastic cover is good-looking,strong and easy for handing. It has good structure and big area of contact. The forward and backward control can be mechanically locked in a reciprocal direction. It also can be locked in a reciprocal direction by the circuit if necessary, and is therefore more safety in operation.

# **HIGH QUALITY**

It also has IP65 dust proof and water proof level thus it is suitable for operating in open area,dusty environment,rainy.snowy weather conditions by wet hands for controlling the electric circuit,conveyer belt and construction apparatus.