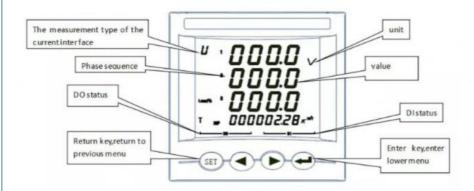

#### **Features**

- \*LCD display 8 digits
- \*Measuring parameters:current,voltage,active power,reactive power,acitve energy,reactive energy,frequency,power factor,four quadrants energy(I,U,kW,kvar,kwh,kvarh,Hz,cosφ)
- \*RS485 modbus RTU,4DI,2DO,1 pulse output
- \*Optional function:2-31st harmonics measure
- \*SOE(Sequence Of Event)
- \*2M(2 channel 4-20ma output)