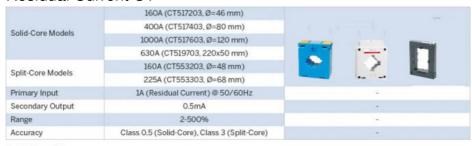

| >=100M                                                                                   |
| Mean time between falures   | >=50000h                                                                                 |
| Working condition           | Ambient temperature: -10~55C,relative humidity <=93%,location free of corrosive gas      |
| Altitude                    | <=2500m                                                                                  |

## Wiring



## Dimension



## Installation



#### Installation procedure

- 1. Open holes in the fixed distribution cabinet.
- 2. Take out the meter and remove the buckle.
- 3. The instrument is loaded into the mounting hole from the front, as show in Fig. 1.

## Site Picture





## Typical connection



#### Residual Current CT



#### Split-Core CT

|                  | 100A (PMC-SCCT-100A-40mA-16-A, Ø=16mm)  |