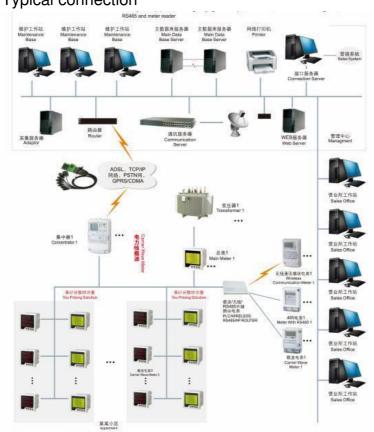

Insulation resistance       | >=100M                                                                                   |
| Mean time between falures   | >=50000h                                                                                 |
| Working condition           | Ambient temperature: -10~55C,relative humidity <=93%,location free of corrosive gas      |
| Altitude                    | <=2500m                                                                                  |

## Wiring



## Dimension



## Installation



#### Installation procedure

- 1. Open holes in the fixed distribution cabinet.
- 2. Take out the meter and remove the buckle.
- 3. The instrument is loaded into the mounting hole from the front, as show in Fig. 1.

## Site Picture





## Typical connection



#### Residual Current CT



#### Split-Core CT

|                  | 100A (PMC-SCCT-100A-40mA-16-A, Ø=16mm)  |