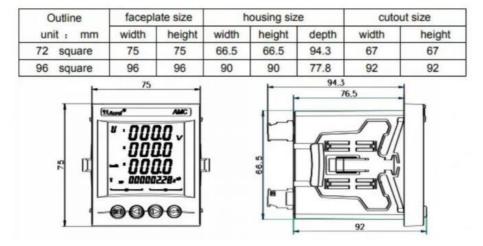

stive, DC5A/30V resistive       |
| Digital input               | Digital input, dry contact                                                               |
| Isolation withstand voltage | Power and input >AC42KV power and output >AC2KV output and input >AC/KV                  |
| Insulation resistance       | >=100M                                                                                   |
| Mean time between falures   | >=50000h                                                                                 |
| Working condition           | Ambient temperature: -10~55C,relative humidity <=93%,location free of corrosive gas      |
| Altitude                    | <=2500m                                                                                  |

## Wiring



## Dimension



## Installation



#### Installation procedure

- 1. Open holes in the fixed distribution cabinet.
- 2. Take out the meter and remove the buckle.
- 3. The instrument is loaded into the mounting hole from the front, as show in Fig. 1.

## Site Picture





## Typical connection



#### Residual Current CT



#### Split-Core CT

|                  | 100A (PMC-SCCT-100A-40mA-16-A, Ø=16mm)  |