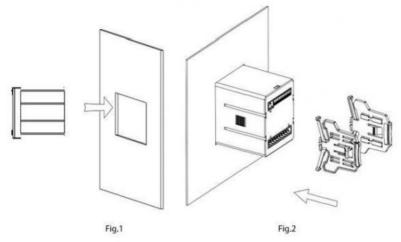

## Installation

#### Installation procedure

- 1. Open holes in the fixed distribution cabinet.
- 2. Take out the meter and remove the buckle.
- 3. The instrument is loaded into the mounting hole from the front, as show in Fig. 1.