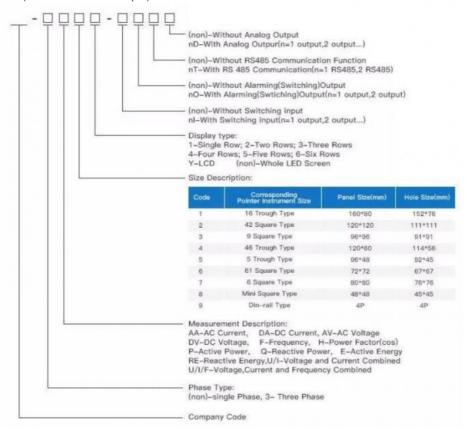

### **Product Specification**

Model NO.: E-115 SERIESTheory: Electronic Meter

Power Meter Connection: Terminal
Measured Signal: Pulse Peak
Type: Power Meter
Customized: Customized
Frequency: 45-66Hz

• Srorage Temperature: -20 ~+70 Centigrade

Display Type: LCD Or LED
Accuracy: Class 1/Class0.5
Power Supply: 3X220V/380V(400V)

Auxiliary Power Supply: AC 220V
 Input Voltage: 230/400V
 Rated Current: AC1a AC5a
 Altitude: <=2500m</li>