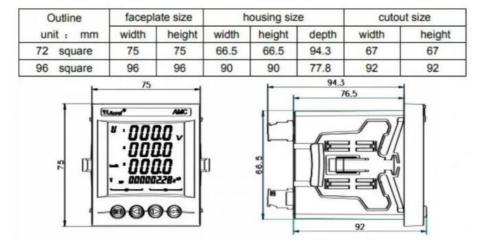

stive, DC5A/30V resistive       |
| Digital input               | Digital input, dry contact                                                               |
| Isolation withstand voltage | Power and input >AC42KV power and output >AC2KV output and input >AC/KV                  |
| Insulation resistance       | >=100M                                                                                   |
| Mean time between falures   | >=50000h                                                                                 |
| Working condition           | Ambient temperature: -10~55C,relative humidity <=93%,location free of corrosive gas      |
| Altitude                    | <=2500m                                                                                  |

## Wiring



## Dimension



## Installation



### Installation procedure

- 1. Open holes in the fixed distribution cabinet.
- 2. Take out the meter and remove the buckle.
- 3. The instrument is loaded into the mounting hole from the front, as show in Fig. 1.

## Site Picture





## Typical connection



#### Residual Current CT



#### Split-Core CT

|                  | 100A (PMC-SCCT-100A-40mA-16-A, Ø=16mm)  | = 0 |  |
|------------------|-----------------------------------------|-----|--|
|                  | 200A (PMC-SCCT-200A-40mA-24-A, Ø=24mm)  |     |  |
| Models           | 400A (PMC-SCCT-400A-40mA-35-A, Ø=35mm)  |     |  |
|                  | 800A (PMC-SCCT-800A-40mA-A, 80x50mm)    |     |  |
|                  | 1600A (PMC-SCCT-1600A-40mA-A, 130x55mm) |     |  |
| Primary Input    | 100A/200A/400A/80