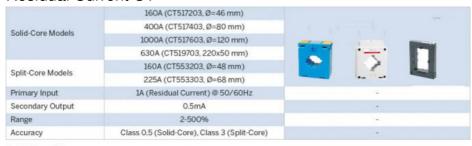

| >=100M                                                                                   |
| Mean time between falures   | >=50000h                                                                                 |
| Working condition           | Ambient temperature: -10~55C,relative humidity <=93%,location free of corrosive gas      |
| Altitude                    | <=2500m                                                                                  |

## Wiring



## Dimension



## Installation



### Installation procedure

- 1. Open holes in the fixed distribution cabinet.
- 2. Take out the meter and remove the buckle.
- 3. The instrument is loaded into the mounting hole from the front, as show in Fig. 1.

## Site Picture





## Typical connection



#### Residual Current CT



#### Split-Core CT

|                  | 100A (PMC-SCCT-100A-40mA-16-A, Ø=16mm)  | = 0 |  |
|------------------|-----------------------------------------|-----|--|
|                  | 200A (PMC-SCCT-200A-40mA-24-A, Ø=24mm)  |     |  |
| Models           | 400A (PMC-SCCT-400A-40mA-35-A, Ø=35mm)  |     |  |
|                  | 800A (PMC-SCCT-800A-40mA-A, 80x50mm)    |     |  |
|                  | 1600A (PMC-SCCT-1600A-40mA-A, 130x55mm) |     |  |
| Primary Input    | 100A/200A/400A/800A/1600A@50/60Hz       | *   |  |
| Secondary Output | 40mA                                    |     |  |
| Range            | 0.15%-120%In                            |     |  |
| Accuracy         | Class 0.5                               |     |  |

#### Packaging & Shipping

#### **Packaging Details:**

C