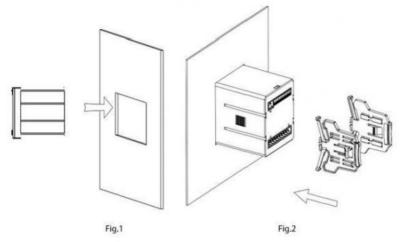

## Installation

### Installation procedure

- 1. Open holes in the fixed distribution cabinet.
- 2. Take out the meter and remove the buckle.
- 3. The instrument is loaded into the mounting hole from the front, as show in Fig. 1.