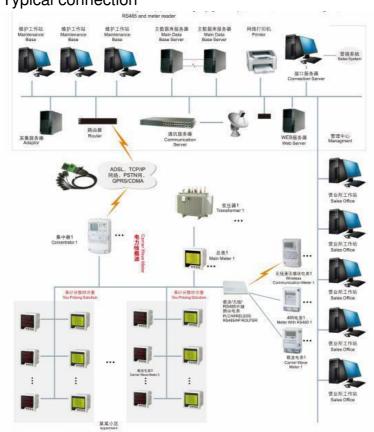

| Insulation resistance       | >=100M                                                                                   |
| Mean time between falures   | >=50000h                                                                                 |
| Working condition           | Ambient temperature: -10~55C,relative humidity <=93%,location free of corrosive gas      |
| Altitude                    | <=2500m                                                                                  |

## Wiring



## Dimension



## Installation



### Installation procedure

- 1. Open holes in the fixed distribution cabinet.
- 2. Take out the meter and remove the buckle.
- 3. The instrument is loaded into the mounting hole from the front, as show in Fig. 1.

## Site Picture





## Typical connection



#### Residual Current CT



#### Split-Core CT

|                  | 100A (PMC-SCCT-100A-40mA-16-A, Ø=16mm)  | = 0 |  |
|------------------|-----------------------------------------|-----|--|
|                  | 200A (PMC-SCCT-200A-40mA-24-A, Ø=24mm)  |     |  |
| Models           | 400A (PMC-SCCT-400A-40mA-35-A, Ø=35mm)  |     |  |
|                  | 800A (PMC-SCCT-800A-40mA-A, 80x50mm)    |     |  |
|                  | 1600A (PMC-SCCT-1600A-40mA-A, 130x55mm) |     |  |
| Primary Input    | 100A/200A/400A/800A/1600A@50/60Hz       | *   |  |
| Secondary Output | 40mA                                    |     |  |
| Range            | 0.15%-120%In                            |     |  |
| Accuracy         | Class 0.5                               |     |  |

#### Packaging & Shipping

##