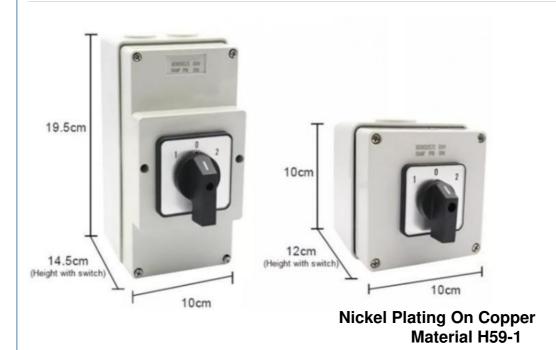

Welcome to visit our factory. Thanks

Product Description

Appearance and size

| 0                                                                                                                       |                                                                      |
|-------------------------------------------------------------------------------------------------------------------------|----------------------------------------------------------------------|
|                                                                                                                         |                                                                      |
| <b>0</b>                                                                                                                |                                                                      |
| Certification                                                                                                           | SAA                                                                  |
| Place of Origin                                                                                                         | China                                                                |
| Place of Origin<br>Brand Name                                                                                           | China<br>GD                                                          |
|                                                                                                                         | China                                                                |
| Place of Origin<br>Brand Name<br>Model Number<br>Protection<br>Level                                                    | China<br>GD<br>56SW363C/O<br>IP66                                    |
| Place of Origin<br>Brand Name<br>Model Number<br>Protection<br>Level<br>Max. Current                                    | China<br>GD<br>56SW363C/O<br>IP66<br>63A                             |
| Place of Origin<br>Brand Name<br>Model Number<br>Protection<br>Level<br>Max. Current<br>Max. Voltage                    | China<br>GD<br>56SW363C/O<br>IP66<br>63A<br>500V                     |
| Place of Origin<br>Brand Name<br>Model Number<br>Protection<br>Level<br>Max. Current<br>Max. Voltage<br>LED             | China<br>GD<br>56SW363C/O<br>IP66<br>63A<br>500V<br>Other            |
| Place of Origin<br>Brand Name<br>Model Number<br>Protection<br>Level<br>Max. Current<br>Max. Voltage<br>LED<br>Material | China<br>GD<br>56SW363C/O<br>IP66<br>63A<br>500V<br>Other<br>Plastic |
| Place of Origin<br>Brand Name<br>Model Number<br>Protection                                                             | China<br>GD<br>56SW363C/O<br>IP66<br>63A<br>500V<br>Other            |