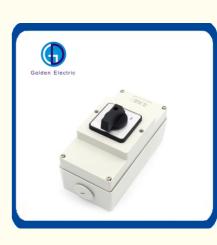

## **Product Specification**

- Model NO .:
- Transport Package:
- 30PCS/CTN • Trademark: Golden Electric Or Customize China • Origin: 8537209000 • HS Code: 5000/Month • Supply Ability: ISO9001:2000 • Certification: Product Name: Changeover Switch • Current: 63A 500V • Max. Voltage: Plastic Material: Color: As The Picture Samples: US\$ 10/Piece 1 Piece(Min.Order) | Request Sam

Welcome to visit our factory. Thanks

Product Description

Appearance and size

| 0                                                                                                                       |                                                                      |
|-------------------------------------------------------------------------------------------------------------------------|----------------------------------------------------------------------|
|                                                                                                                         |                                                                      |
| <b>0</b>                                                                                                                |                                                                      |
| Certification                                                                                                           | SAA                                                                  |
| Place of Origin                                                                                                         | China                                                                |
| Place of Origin<br>Brand Name                                                                                           | China<br>GD                                                          |
|                                                                                                                         | China                                                                |
| Place of Origin<br>Brand Name<br>Model Number<br>Protection<br>Level                                                    | China<br>GD<br>56SW363C/O<br>IP66                                    |
| Place of Origin<br>Brand Name<br>Model Number<br>Protection<br>Level<br>Max. Current                                    | China<br>GD<br>56SW363C/O<br>IP66<br>63A                             |
| Place of Origin<br>Brand Name<br>Model Number<br>Protection<br>Level<br>Max. Current<br>Max. Voltage                    | China<br>GD<br>56SW363C/O<br>IP66<br>63A<br>500V                     |
| Place of Origin<br>Brand Name<br>Model Number<br>Protection<br>Level<br>Max. Current<br>Max. Voltage<br>LED             | China<br>GD<br>56SW363C/O<br>IP66<br>63A<br>500V<br>Other            |
| Place of Origin<br>Brand Name<br>Model Number<br>Protection<br>Level<br>Max. Current<br>Max. Voltage<br>LED<br>Material | China<br>GD<br>56SW363C/O<br>IP66<br>63A<br>500V<br>Other<br>Plastic |
| Place of Origin<br>Brand Name<br>Model Number<br>Protection                                                             | China<br>GD<br>56SW363C/O<br>IP66<br>63A<br>500V<br>Other            |