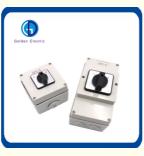

GD-IP66

## **Product Specification**

- Model NO .:
- Transport Package:
- 30PCS/CTN • Trademark: Golden Electric Or Customize China • Origin: 8537209000 • HS Code: 5000/Month • Supply Ability: ISO9001:2000 • Certification: Product Name: Changeover Switch • Current: 63A 500V • Max. Voltage: Plastic Material: Color: As The Picture Samples: US\$ 10/Piece 1 Piece(Min.Order) | Request Sam

Welcome to visit our factory. Thanks

Product Description

Appearance and size

| 0                                                                                                                       |                                                                      |
|-------------------------------------------------------------------------------------------------------------------------|----------------------------------------------------------------------|
|                                                                                                                         |                                                                      |
| <b>0</b>                                                                                                                |                                                                      |
| Certification                                                                                                           | SAA                                                                  |
| Place of Origin                                                                                                         | China                                                                |
| Place of Origin<br>Brand Name                                                                                           | China<br>GD                                                          |
|                                                                                                                         | China                                                                |
| Place of Origin<br>Brand Name<br>Model Number<br>Protection<br>Level                                                    | China<br>GD<br>56SW363C/O<br>IP66                                    |
| Place of Origin<br>Brand Name<br>Model Number<br>Protection<br>Level<br>Max. Current                                    | China<br>GD<br>56SW363C/O<br>IP66<br>63A                             |
| Place of Origin<br>Brand Name<br>Model Number<br>Protection<br>Level<br>Max. Current<br>Max. Voltage                    | China<br>GD<br>56SW363C/O<br>IP66<br>63A<br>500V                     |
| Place of Origin<br>Brand Name<br>Model Number<br>Protection<br>Level<br>Max. Current<br>Max. Voltage<br>LED             | China<br>GD<br>56SW363C/O<br>IP66<br>63A<br>500V<br>Other            |
| Place of Origin<br>Brand Name<br>Model Number<br>Protection<br>Level<br>Max. Current<br>Max. Voltage<br>LED<br>Material | China<br>GD<br>56SW363C/O<br>IP66<br>63A<br>500V<br>Other<br>Plastic |
| Place of Origin<br>Brand Name<br>Model Number<br>Protection                                                             | China<br>GD<br>56SW363C/O<br>IP66<br>63A<br>500V<br>Other            |