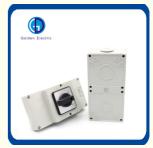

GD-IP66

## **Product Specification**

- Model NO .:
- Transport Package:
- 30PCS/CTN • Trademark: Golden Electric Or Customize China • Origin: 8537209000 • HS Code: 5000/Month • Supply Ability: ISO9001:2000 • Certification: Product Name: Changeover Switch • Current: 63A 500V • Max. Voltage: Plastic Material: Color: As The Picture Samples: US\$ 10/Piece 1 Piece(Min.Order) | Request Sam

Welcome to visit our factory. Thanks

Product Description

Appearance and size

| 0                                                                                                                       |                                                                      |
|-------------------------------------------------------------------------------------------------------------------------|----------------------------------------------------------------------|
|                                                                                                                         |                                                                      |
| <b>0</b>                                                                                                                |                                                                      |
| Certification                                                                                                           | SAA                                                                  |
| Place of Origin                                                                                                         | China                                                                |
| Place of Origin<br>Brand Name                                                                                           | China<br>GD                                                          |
|                                                                                                                         | China                                                                |
| Place of Origin<br>Brand Name<br>Model Number<br>Protection<br>Level                                                    | China<br>GD<br>56SW363C/O<br>IP66                                    |
| Place of Origin<br>Brand Name<br>Model Number<br>Protection<br>Level<br>Max. Current                                    | China<br>GD<br>56SW363C/O<br>IP66<br>63A                             |
| Place of Origin<br>Brand Name<br>Model Number<br>Protection<br>Level<br>Max. Current<br>Max. Voltage                    | China<br>GD<br>56SW363C/O<br>IP66<br>63A<br>500V                     |
| Place of Origin<br>Brand Name<br>Model Number<br>Protection<br>Level<br>Max. Current<br>Max. Voltage<br>LED             | China<br>GD<br>56SW363C/O<br>IP66<br>63A<br>500V<br>Other            |
| Place of Origin<br>Brand Name<br>Model Number<br>Protection<br>Level<br>Max. Current<br>Max. Voltage<br>LED<br>Material | China<br>GD<br>56SW363C/O<br>IP66<br>63A<br>500V<br>Other<br>Plastic |
| Place of Origin<br>Brand Name<br>Model Number<br>Protection                                                             | China<br>GD<br>56SW363C/O<br>IP66<br>63A<br>500V<br>Other            |