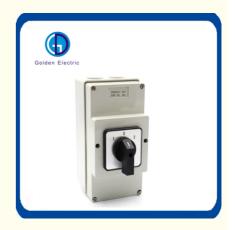

## **Product Specification**

- Model NO .:
- Transport Package:
- 30PCS/CTN • Trademark: Golden Electric Or Customize China • Origin: 8537209000 • HS Code: 5000/Month • Supply Ability: ISO9001:2000 • Certification: Product Name: Changeover Switch • Current: 63A 500V • Max. Voltage: Plastic Material: Color: As The Picture Samples: US\$ 10/Piece 1 Piece(Min.Order) | Request Sam

Welcome to visit our factory. Thanks

Product Description

Appearance and size

| 0                                                                                                                       |                                                                      |
|-------------------------------------------------------------------------------------------------------------------------|----------------------------------------------------------------------|
|                                                                                                                         |                                                                      |
| <b>0</b>                                                                                                                |                                                                      |
| Certification                                                                                                           | SAA                                                                  |
| Place of Origin                                                                                                         | China                                                                |
| Place of Origin<br>Brand Name                                                                                           | China<br>GD                                                          |
|                                                                                                                         | China                                                                |
| Place of Origin<br>Brand Name<br>Model Number<br>Protection<br>Level                                                    | China<br>GD<br>56SW363C/O<br>IP66                                    |
| Place of Origin<br>Brand Name<br>Model Number<br>Protection<br>Level<br>Max. Current                                    | China<br>GD<br>56SW363C/O<br>IP66<br>63A                             |
| Place of Origin<br>Brand Name<br>Model Number<br>Protection<br>Level<br>Max. Current<br>Max. Voltage                    | China<br>GD<br>56SW363C/O<br>IP66<br>63A<br>500V                     |
| Place of Origin<br>Brand Name<br>Model Number<br>Protection<br>Level<br>Max. Current<br>Max. Voltage<br>LED             | China<br>GD<br>56SW363C/O<br>IP66<br>63A<br>500V<br>Other            |
| Place of Origin<br>Brand Name<br>Model Number<br>Protection<br>Level<br>Max. Current<br>Max. Voltage<br>LED<br>Material | China<br>GD<br>56SW363C/O<br>IP66<br>63A<br>500V<br>Other<br>Plastic |
| Place of Origin<br>Brand Name<br>Model Number<br>Protection                                                             | China<br>GD<br>56SW363C/O<br>IP66<br>63A<br>500V<br>Other            |