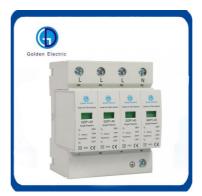

## **Product Description**

GD-B series surge protector device(in short:SPD,alias:surge protector,surge arrester) is suitable for TN-S, TN-C-S, TT, IT etc. Power supply system of AC 50/60Hz,≤380V, ans installed on the joint of LPZOA zone or LPZOB and LPZ1 zone, which protects the electric network not shocked by the thunder, it's designed according to GB18802.1, IEC61643-1, it adopts 35mm standard rail, there is a failure release mounted on the module of surge protective device, when the SPD fails in breakdown for over-heat and over-current, the failure release will help electric device separate from the power system and give the indication signal,green means normal,red means abnormal, it's also could be replaced for module when has operating voltage.

#### **Product Features**

GD-B series surge protective devices is suitable for B grade lightning proof, installed on the joint of LPZOA zone or LPZOB and LPZ1 zone, which protects the electric network not shocked by the thunder or surge over voltage. GDB-100,GDB-80,GDB-60 are usually in installed in low voltage main distribution box connected to the incoming end of the buliding.