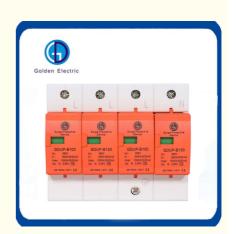

## **Product Description**

GD-B series surge protector device(in short:SPD,alias:surge protector,surge arrester) is suitable for TN-S, TN-C-S, TT, IT etc. Power supply system of AC 50/60Hz,≤380V, ans installed on the joint of LPZOA zone or LPZOB and LPZ1 zone, which protects the electric network not shocked by the thunder, it's designed according to GB18802.1, IEC61643-1, it adopts 35mm standard rail, there is a failure release mounted on the module of surge protective device, when the SPD fails in breakdown for over-heat and over-current, the failure release will help electric device separate from the power system and give the indication signal,green means normal,red means abnormal, it's also could be replaced for module when has operating voltage.

#### **Product Features**

GD-B series surge protective devices is suitable for B grade lightning proof, installed on the joint of LPZOA zone or LPZOB and LPZ1 zone, which protects the electric network not shocked by the thunder or surge over voltage. GDB-100,GDB-80,GDB-60 are usually in installed in low voltage main distribution box connected to the incoming end of the buliding.