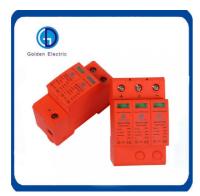

## **Product Description**

GD-B series surge protector device(in short:SPD,alias:surge protector,surge arrester) is suitable for TN-S, TN-C-S, TT, IT etc. Power supply system of AC 50/60Hz,≤380V, ans installed on the joint of LPZOA zone or LPZOB and LPZ1 zone, which protects the electric network not shocked by the thunder, it's designed according to GB18802.1, IEC61643-1, it adopts 35mm standard rail, there is a failure release mounted on the module of surge protective device, when the SPD fails in breakdown for over-heat and over-current, the failure release will help electric device separate from the power system and give the indication signal,green means normal,red means abnormal, it's also could be replaced for module when has operating voltage.

#### **Product Features**

GD-B series surge protective devices is suitable for B grade lightning proof, installed on the joint of LPZOA zone or LPZOB and LPZ1 zone, which protects the electric network not shocked by the thunder or surge over voltage. GDB-100,GDB-80,GDB-60 are usually in installed in low voltage main distribution box connected to the incoming end of the buliding.