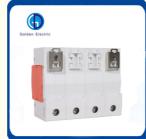

ace of Origin: China

Brand Name: Golden Electric /OEM

• Certification: ISO 9001, ISO 9000, ISO 14001, ISO 14000,

ISO 20000, OHSAS/ OHSMS 18001,

IATF16949

Minimum Order Quantity:

• Packaging Details: Carton/Pallet

Delivery Time: Peak Season Lead Time: more than 12

months Off Season Lead Time: within 15

workdays

• Payment Terms: LC, T/T, PayPal, Western Union

Supply Ability: 5000/Month



# **Product Specification**

Model NO.: GDUP-B100Shape: Gyro TypeMaterial: Ceramic

Brand: Golden Electric /OEM
GB: GB18802.1-2011

In: 60kaUC: 385VImax: 100kaUp: 2.5kv

• Material Of Outer Covering: Fiber Glass Reinforced Plastic

• AC: 275V 320V 385V 420V

Protection Degree: IP20Rated Frequency(Hz): 50/60

Transport Package: Standard Export Carton

• Specification: 2P/3P/4P



# More Images









## **Product Description**

## **Product Description**

GD-B series surge protector device(in short:SPD,alias:surge protector,surge arrester) is suitable for TN-S, TN-C-S, TT, IT etc. Power supply system of AC 50/60Hz,≤380V, ans installed on the joint of LPZOA zone or LPZOB and LPZ1 zone, which protects the electric network not shocked by the thunder, it's designed according to GB18802.1, IEC61643-1, it adopts 35mm standard rail, there is a failure release mounted on the module of surge protective device, when the SPD fails in breakdown for over-heat and over-current, the failure release will help electric device separate from the power system and give the indication signal,green means normal,red means abnormal, it's also could be replaced for module when has operating voltage.

Inte