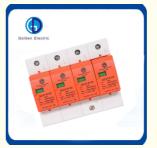

## **Product Description**

GD-B series surge protector device(in short:SPD,alias:surge protector,surge arrester) is suitable for TN-S, TN-C-S, TT, IT etc. Power supply system of AC 50/60Hz,≤380V, ans installed on the joint of LPZOA zone or LPZOB and LPZ1 zone, which protects the electric network not shocked by the thunder, it's designed according to GB18802.1, IEC61643-1, it adopts 35mm standard rail, there is a failure release mounted on the module of surge protective device, when the SPD fails in breakdown for over-heat and over-current, the failure release will help electric device separate from the power system and give the indication signal,green means normal,red means abnormal, it's also could be replaced for module when has operating voltage.

#### **Product Features**

GD-B series surge protective devices is suitable for B grade lightning proof, installed on the joint of LPZOA zone or LPZOB and LPZ1 zone, which protects the electric network not shocked by the thunder or surge over voltage. GDB-100,GDB-80,GDB-60 are usually in installed in low voltage main distribution box connected to the incoming end of the buliding.