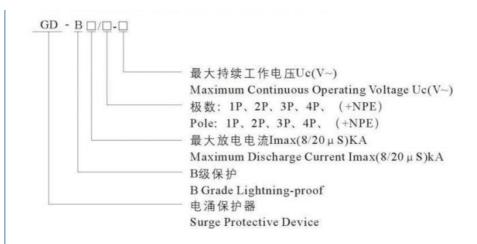

|
| The cross Section of L/N Line(mm²)          | 16,25                          | 10,16     | 10,16     |
| The cross Section of PE Line(mm²)           | 25,35                          | 25        | 16,25     |
| Fuse or Switch (A)                          | 63A                            | 63A       | 63A,32A   |
| Operating Environment <sup>o</sup> C        | -40°C ~ +85°C                  |           |           |
| Relative Humidity (25°C)                    | ≤95%                           |           |           |
| Installation                                | Standard Rail 35mm             |           |           |
| Meterial of Outer Covering                  | Fiber glass reinforced plastic |           |           |

#### **Product Details**

#### **Model and Meaning**



## **Dimension**



## Packing







# Recommand Product













#### FAQ

## 1)Q:How can i trust your company?

A:Golden electric is The top 10 manufacture in China - more than 350 Agents in local market and more than 100 foreign clients make OEM,ODM order from us,Golden electric is a big company, we have cooperation with LS, EKF the worldclass companies. Our company over 100 employees, products pass CE,IEC,TUV,SAA, RCM, ROHS certificates.

# 2) Q:Your products?

A: Golden electric is factory for Circuit Breaker, Automatic transfer switch, Surge protector device, distribution box Enclosure, inverter, DC fuse etc. Providing customers very competitive sources, and can be your sourcing agent in China. Goods are following international standards, IE, CE, ISO9001 ,SGS etc.

## 3) Q: Do