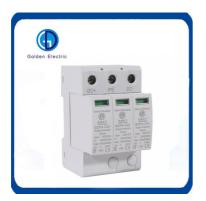

## **Product Description**

GD-B series surge protector device(in short:SPD,alias:surge protector,surge arrester) is suitable for TN-S, TN-C-S, TT, IT etc. Power supply system of AC 50/60Hz,≤380V, ans installed on the joint of LPZOA zone or LPZOB and LPZ1 zone, which protects the electric network not shocked by the thunder, it's designed according to GB18802.1, IEC61643-1, it adopts 35mm standard rail, there is a failure release mounted on the module of surge protective device, when the SPD fails in breakdown for over-heat and over-current, the failure release will help electric device separate from the power system and give the indication signal,green means normal,red means abnormal, it's also could be replaced for module when has operating voltage.

#### **Product Features**

GD-B series surge protective devices is suitable for B grade lightning proof, installed on the joint of LPZOA zone or LPZOB and LPZ1 zone, which protects the electric network not shocked by the thunder or surge over voltage. GDB-100,GDB-80,GDB-60 are usually in installed in low voltage main distribution box connected to the incoming end of the buliding.