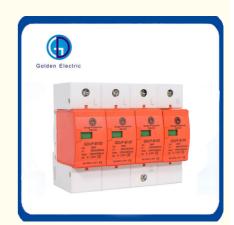

## **Product Description**

GD-B series surge protector device(in short:SPD,alias:surge protector,surge arrester) is suitable for TN-S, TN-C-S, TT, IT etc. Power supply system of AC 50/60Hz,≤380V, ans installed on the joint of LPZOA zone or LPZOB and LPZ1 zone, which protects the electric network not shocked by the thunder, it's designed according to GB18802.1, IEC61643-1, it adopts 35mm standard rail, there is a failure release mounted on the module of surge protective device, when the SPD fails in breakdown for over-heat and over-current, the failure release will help electric device separate from the power system and give the indication signal,green means normal,red means abnormal, it's also could be replaced for module when has operating voltage.

#### **Product Features**

GD-B series surge protective devices is suitable for B grade lightning proof, installed on the joint of LPZOA zone or LPZOB and LPZ1 zone, which protects the electric network not shocked by the thunder or surge over voltage. GDB-100,GDB-80,GDB-60 are usually in installed in low voltage main distribution box connected to the incoming end of the buliding.