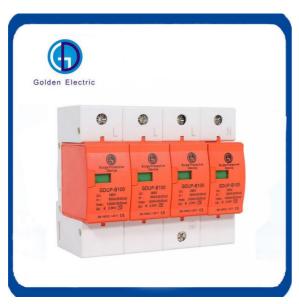

installed on the joint of LPZOA zone or LPZOB and LPZ1 zone, which protects the electric network not shocked by the thunder, it's designed according to GB18802.1, IEC61643-1, it adopts 35mm standard rail, there is a failure release mounted on the module of surge protective device, when the SPD fails in breakdown for over-heat and over-current, the failure release will help electric device separate from the power system and give the indication signal,green means normal,red means abnormal, it's also could be replaced for module when has operating voltage.

Intensity of Remote Signalling Alarm Contact Failure indication and centralized remote signalling alarm dry contacts; High discharge capacity and low residual voltage; Over-temperature protection; IP20, UL94 V0

#### **Product Features**



GD-B series surge protective devices is suitable for B grade lightning proof, installed on the joint of LPZOA zone or LPZOB and LPZ1 zone, which protects the electric network not shocked by the thunder or surge over voltage. GDB-100,GDB-80,GDB-60 are usually in installed in low voltage main distribution box connected to the incoming end of the buliding.

#### **Product Parameters**

| Model                                       | GD-B                           |           |           |
|---------------------------------------------|--------------------------------|-----------|-----------|
| Rated Operating Voltage Un(V)               | 220V 380V                      | 220V 380V | 220V 380V |
| Maximum Continuous Operating Voltage Ue(V)  | 385V 420V                      | 385V 420V | 385V