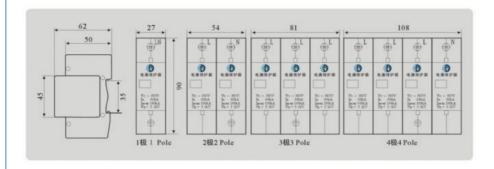

s Section of L/N Line(mm²)          | 16,25                          | 10,16     | 10,16     |
| The cross Section of PE Line(mm²)           | 25,35                          | 25        | 16,25     |
| Fuse or Switch (A)                          | 63A                            | 63A       | 63A,32A   |
| Operating Environment <sup>o</sup> C        | -40°C ~ +85°C                  |           |           |
| Relative Humidity (25°C)                    | ≤95%                           |           |           |
| Installation                                | Standard Rail 35mm             |           |           |
| Meterial of Outer Covering                  | Fiber glass reinforced plastic |           |           |

#### **Product Details**

#### **Model and Meaning**



## **Dimension**



## Packing







# Recommand Product













#### FAQ

## 1)Q:How can i trust your company?

A:Golden electric is The top 10 manufacture in China - more than 350 Agents in local market and more than 100 foreign clients make OEM,ODM order from us,Golden electric is a big company, we have cooperation with LS, EKF the worldclass companies. Our company over 100 employees, products pass CE,IEC,TUV,SAA, RCM, ROHS certificates.

# 2) Q:Your products?

A: Golden electric is factory for Circuit Breaker, Automatic transfer switch, Surge protector device, distribution box Enclosure, inverter, DC fuse etc. Providing customers very competitive sources, and can be your sourcing agent in China. Goods are following international standards, IE, CE, ISO9001 ,SGS etc.

## 3) Q: Do you have forwarder?