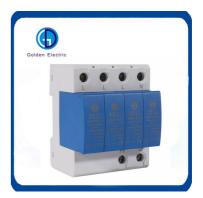

## **Product Description**

GD-B series surge protector device(in short:SPD,alias:surge protector,surge arrester) is suitable for TN-S, TN-C-S, TT, IT etc. Power supply system of AC 50/60Hz,≤380V, ans installed on the joint of LPZOA zone or LPZOB and LPZ1 zone, which protects the electric network not shocked by the thunder, it's designed according to GB18802.1, IEC61643-1, it adopts 35mm standard rail, there is a failure release mounted on the module of surge protective device, when the SPD fails in breakdown for over-heat and over-current, the failure release will help electric device separate from the power system and give the indication signal,green means normal,red means abnormal, it's also could be replaced for module when has operating voltage.

#### **Product Features**

GD-B series surge protective devices is suitable for B grade lightning proof, installed on the joint of LPZOA zone or LPZOB and LPZ1 zone, which protects the electric network not shocked by the thunder or surge over voltage. GDB-100,GDB-80,GDB-60 are usually in installed in low voltage main distribution box connected to the incoming end of the buliding.