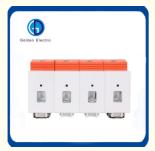

Place of Origin: China

Brand Name: Golden Electric /OEM

• Certification: ISO 9001, ISO 9000, ISO 14001, ISO 14000,

ISO 20000, OHSAS/ OHSMS 18001,

IATF16949

Minimum Order Quantity:

• Packaging Details: Carton/Pallet

Delivery Time: Peak Season Lead Time: more than 12

months Off Season Lead Time: within 15

workdays

• Payment Terms: LC, T/T, PayPal, Western Union

Supply Ability: 5000/Month



# **Product Specification**

Model NO.: GDUP-B100Shape: Gyro TypeMaterial: Ceramic

Brand: Golden Electric /OEM
GB: GB18802.1-2011

In: 60kaUC: 385VImax: 100kaUp: 2.5kv

• Material Of Outer Covering: Fiber Glass Reinforced Plastic

• AC: 275V 320V 385V 420V

Protection Degree: IP20Rated Frequency(Hz): 50/60

Transport Package: Standard Export Carton

• Specification: 2P/3P/4P



# More Images









## **Product Description**

## **Product Description**

GD-B series surge protector device(in short:SPD,alias:surge protector,surge arrester) is suitable for TN-S, TN-C-S, TT, IT etc. Power supply system of AC 50/60Hz,≤380V, ans installed on the joint of LPZOA zone or LPZOB and LPZ1 zone, which protects the electric network not shocked by the thunder, it's designed according to GB18802.1, IEC61643-1, it adopts 35mm standard rail, there is a failure release mounted on the module of surge protective device, when the SPD fails in breakdown for over-heat and over-current, the failure release will help electric device separate from the power system and give the indication signal,green means normal,red means abnormal, it's also could be replaced for module when has operating voltage.

In