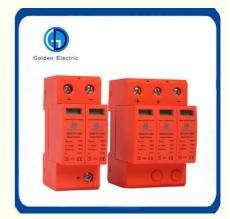

#### **Product Description**

GD40-PV1000 series of DC Surge Protector Device (SPD) for use in Photovoltaic applications. Surge protective devices provide protection from lightning current and overvoltage surges in system from 500VDC to 1500VDC.

#### **Product Features**

Easy installation or retrofit Din-rail mountable Fail-safe / self-protected design Remote indicator (optional) with 3 pin NO/NC contact IP20 finger-safe design Visual indicator Small foot print