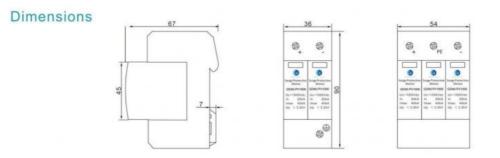

#### **Product Parameters**

| GD40-PV1000                                              |
|----------------------------------------------------------|
| Photovoltaic (PV)                                        |
| 600 /900 /1000 /1200 /1500VDC                            |
| Type 2                                                   |
| Class II                                                 |
| 20kA                                                     |
| 40kA                                                     |
| ≤ 2.5/ 3.0 /3.2 /3.6 /4.5kV                              |
| < 25ns                                                   |
| YES                                                      |
| Green (good) / Red (Replace)                             |
| IP 20                                                    |
| PA66, UL94 V-0                                           |
| High Energy MOV                                          |
| -40ºC~+80ºC                                              |
| 13123 ft [4000m]                                         |
| 35mm <sup>2</sup> (Solid) / 25mm <sup>2</sup> (Flexible) |
| Optional                                                 |
| Pluggable                                                |
| (Y) or (U)                                               |
| Din Rail 35mm                                            |
| indoor installation                                      |
|                                                          |