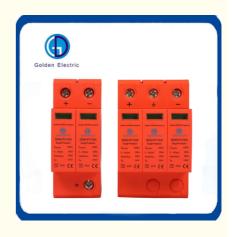

#### **Product Description**

GD40-PV1000 series of DC Surge Protector Device (SPD) for use in Photovoltaic applications. Surge protective devices provide protection from lightning current and overvoltage surges in system from 500VDC to 1500VDC.

#### **Product Features**

Easy installation or retrofit Din-rail mountable Fail-safe / self-protected design Remote indicator (optional) with 3 pin NO/NC contact IP20 finger-safe design Visual indicator Small foot print

#### **Product Parameters**

| GD40-PV1000                                              |
|----------------------------------------------------------|
| Photovoltaic (PV)                                        |
| 600 /900 /1000 /1200 /1500VDC                            |
| Type 2                                                   |
| Class II                                                 |
| 20kA                                                     |
| 40kA                                                     |
| ≤ 2.5/ 3.0 /3.2 /3.6 /4.5kV                              |
| < 25ns                                                   |
| YES                                                      |
| Green (good) / Red (Replace)                             |
| IP 20                                                    |
| PA66, UL94 V-0                                           |
| High Energy MOV                                          |
| -40ºC~+80ºC                                              |
| 13123 ft [4000m]                                         |
| 35mm <sup>2</sup> (Solid) / 25mm <sup>2</sup> (Flexible) |
| Optional                                                 |
| Pluggable                                                |
| (Y) or (U)                                               |
| Din Rail 35mm                                            |
| indoor installation                                      |
|                                                          |