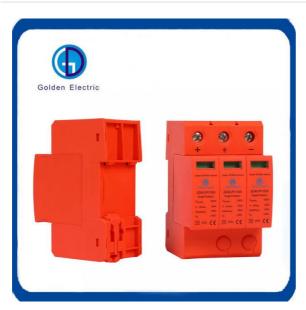

# More Images

Our Product Introduction

#### **Product Description**

GD40-PV1000 series of DC Surge Protector Device (SPD) for use in Photovoltaic applications. Surge protective devices provide protection from lightning current and overvoltage surges in system from 500VDC to 1500VDC.

#### **Product Features**

Easy installation or retrofit Din-rail mountable Fail-safe / self-protected design Remote indicator (optional) with 3 pin NO/NC contact IP20 finger-safe design Visual indicator Small foot print