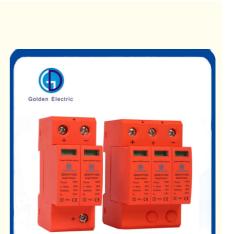

#### **Product Description**

GD40-PV1000 series of DC Surge Protector Device (SPD) for use in Photovoltaic applications. Surge protective devices provide protection from lightning current and overvoltage surges in system from 500VDC to 1500VDC.

### **Product Features**

Easy installation or retrofit Din-rail mountable Fail-safe / self-protected design Remote indicator (optional) with 3 pin NO/NC contact IP20 finger-safe design Visual indicator Small foot print

### **Product Parameters**

| GD40-PV1000                                              |
|----------------------------------------------------------|
| Photovoltaic (PV)                                        |
| 600 /900 /1000 /1200 /1500VDC                            |
| Type 2                                                   |
| Class II                                                 |
| 20kA                                                     |
| 40kA                                                     |
| ≤ 2.5/ 3.0 /3.2 /3.6 /4.5kV                              |
| < 25ns                                                   |
| YES                                                      |
| Green (good) / Red (Replace)                             |
| IP 20                                                    |
| PA66, UL94 V-0                                           |
| High Energy MOV                                          |
| -40ºC~+80ºC                                              |
| 13123 ft [4000m]                                         |
| 35mm <sup>2</sup> (Solid) / 25mm <sup>2</sup> (Flexible) |
| Optional                                                 |
| Pluggable                                                |
| (Y) or (U)                                               |
| Din Rail 35mm                                            |
| indoor installation                                      |
|                                                          |