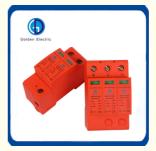

#### **Product Description**

GD40-PV1000 series of DC Surge Protector Device (SPD) for use in Photovoltaic applications. Surge protective devices provide protection from lightning current and overvoltage surges in system from 500VDC to 1500VDC.

### **Product Features**

Easy installation or retrofit Din-rail mountable Fail-safe / self-protected design Remote indicator (optional) with 3 pin NO/NC contact IP20 finger-safe design Visual indicator Small foot print