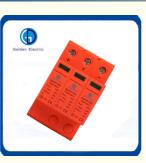

#### **Product Description**

GD40-PV1000 series of DC Surge Protector Device (SPD) for use in Photovoltaic applications. Surge protective devices provide protection from lightning current and overvoltage surges in system from 500VDC to 1500VDC.

### **Product Features**

Easy installation or retrofit Din-rail mountable Fail-safe / self-protected design Remote indicator (optional) with 3 pin NO/NC contact IP20 finger-safe design Visual indicator Small foot print

### **Product Parameters**

| GD40-PV1000                                              |
|----------------------------------------------------------|
| Photovoltaic (PV)                                        |
| 600 /900 /1000 /1200 /1500VDC                            |
| Type 2                                                   |
| Class II                                                 |
| 20kA                                                     |
| 40kA                                                     |
| ≤ 2.5/ 3.0 /3.2 /3.6 /4.5kV                              |
| < 25ns                                                   |
| YES                                                      |
| Green (good) / Red (Replace)                             |
| IP 20                                                    |
| PA66, UL94 V-0                                           |
| High Energy MOV                                          |
| -40ºC~+80ºC                                              |
| 13123 ft [4000m]                                         |
| 35mm <sup>2</sup> (Solid) / 25mm <sup>2</sup> (Flexible) |
| Optional                                                 |
| Pluggable                                                |
| (Y) or (U)                                               |
| Din Rail 35mm                                            |
| indoor installation                                      |
|                                                          |