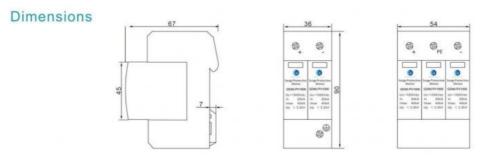

### **Product Parameters**

| GD40-PV1000                                              |
|----------------------------------------------------------|
| Photovoltaic (PV)                                        |
| 600 /900 /1000 /1200 /1500VDC                            |
| Type 2                                                   |
| Class II                                                 |
| 20kA                                                     |
| 40kA                                                     |
| ≤ 2.5/ 3.0 /3.2 /3.6 /4.5kV                              |
| < 25ns                                                   |
| YES                                                      |
| Green (good) / Red (Replace)                             |
| IP 20                                                    |
| PA66, UL94 V-0                                           |
| High Energy MOV                                          |
| -40ºC~+80ºC                                              |
| 13123 ft [4000m]                                         |
| 35mm <sup>2</sup> (Solid) / 25mm <sup>2</sup> (Flexible) |
| Optional                                                 |
| Pluggable                                                |
| (Y) or (U)                                               |
| Din Rail 35mm                                            |
| indoor installation                                      |
|                                                          |