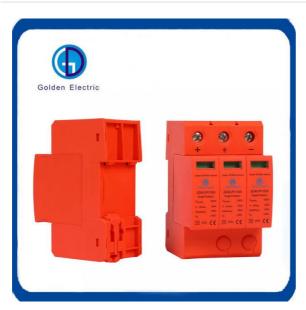

#### **Product Description**

GD40-PV1000 series of DC Surge Protector Device (SPD) for use in Photovoltaic applications. Surge protective devices provide protection from lightning current and overvoltage surges in system from 500VDC to 1500VDC.

### **Product Features**

Easy installation or retrofit Din-rail mountable Fail-safe / self-protected design Remote indicator (optional) with 3 pin NO/NC contact IP20 finger-safe design Visual indicator Small foot print