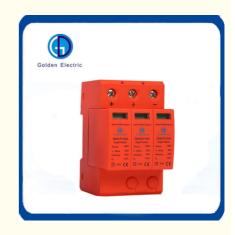

#### **Product Description**

GD40-PV1000 series of DC Surge Protector Device (SPD) for use in Photovoltaic applications. Surge protective devices provide protection from lightning current and overvoltage surges in system from 500VDC to 1500VDC.

### **Product Features**

Easy installation or retrofit Din-rail mountable Fail-safe / self-protected design Remote indicator (optional) with 3 pin NO/NC contact IP20 finger-safe design Visual indicator Small foot print

### **Product Parameters**

| GD40-PV1000                                              |
|----------------------------------------------------------|
| Photovoltaic (PV)                                        |
| 600 /900 /1000 /1200 /1500VDC                            |
| Type 2                                                   |
| Class II                                                 |
| 20kA                                                     |
| 40kA                                                     |
| ≤ 2.5/ 3.0 /3.2 /3.6 /4.5kV                              |
| < 25ns                                                   |
| YES                                                      |
| Green (good) / Red (Replace)                             |
| IP 20                                                    |
| PA66, UL94 V-0                                           |
| High Energy MOV                                          |
| -40ºC~+80ºC                                              |
| 13123 ft [4000m]                                         |
| 35mm <sup>2</sup> (Solid) / 25mm <sup>2</sup> (Flexible) |
| Optional                                                 |
| Pluggable                                                |
| (Y) or (U)                                               |
| Din Rail 35mm                                            |
| indoor installation                                      |
|                                                          |