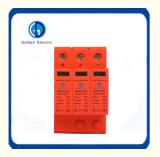

#### **Product Description**

GD40-PV1000 series of DC Surge Protector Device (SPD) for use in Photovoltaic applications. Surge protective devices provide protection from lightning current and overvoltage surges in system from 500VDC to 1500VDC.

### **Product Features**

Easy installation or retrofit Din-rail mountable Fail-safe / self-protected design Remote indicator (optional) with 3 pin NO/NC contact IP20 finger-safe design Visual indicator Small foot print

### **Product Parameters**

| GD40-PV1000                                              |
|----------------------------------------------------------|
| Photovoltaic (PV)                                        |
| 600 /900 /1000 /1200 /1500VDC                            |
| Type 2                                                   |
| Class II                                                 |
| 20kA                                                     |
| 40kA                                                     |
| ≤ 2.5/ 3.0 /3.2 /3.6 /4.5kV                              |
| < 25ns                                                   |
| YES                                                      |
| Green (good) / Red (Replace)                             |
| IP 20                                                    |
| PA66, UL94 V-0                                           |
| High Energy MOV                                          |
| -40ºC~+80ºC                                              |
| 13123 ft [4000m]                                         |
| 35mm <sup>2</sup> (Solid) / 25mm <sup>2</sup> (Flexible) |
| Optional                                                 |
| Pluggable                                                |
| (Y) or (U)                                               |
| Din Rail 35mm                                            |
| indoor installation                                      |
|                                                          |