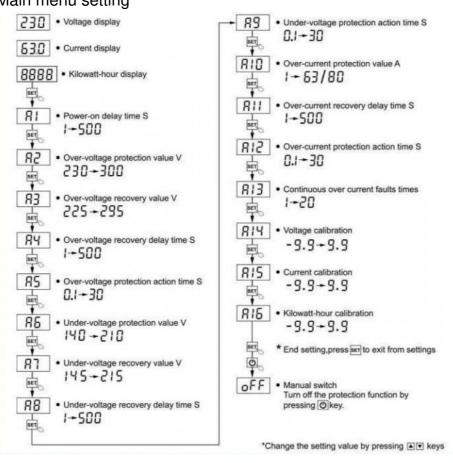

# Main menu setting

Other Hot-Selling Products

.Energy Meter

| Function                             | Technical Parameter       | Function                                      | Technical Parameter      |
|--------------------------------------|---------------------------|-----------------------------------------------|--------------------------|
| Input voltage                        | AC 140-300V               | Power-on delay time                           | 1-500s<br>default 10s    |
| Over-voltage protection value        | 230-300V<br>default 270V  | Over-voltage recovery value                   | 225-295V<br>default 265V |
| Under-voltage protection value       | 140-210V<br>default 170V  | Under-voltage recovery value                  | 145-215V<br>default 175V |
| Over-current protection value        | 63A:1-63A<br>default 40A  | Over-current recovery value                   | 0.5-62.5A                |
|                                      | 80A:1-80A<br>default 60A  |                                               | 0.5-79.5A                |
| Recovery delay time                  | 1-500s<br>default 30s     | Action time                                   | 0.1-30s<br>default 1s    |
| Continuous over current faults times | 1-20 times<br>default OFF | Voltage/current/kilo<br>watt-hour calibration | -9.9-9.9%                |
| Power consumption                    | ≦2W                       | Electrical and mechanical life                | ≥100000cycles            |
| Boundary dimendion                   | 86×38×68MM                | Wiring                                        | Over-entering down-out   |