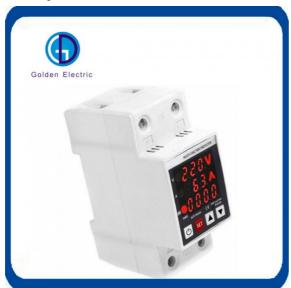

Real time display of working current, voltage and kWh

The current and voltage can be set according to the power consumption state
The intelligent control chip displays the current electric current and automatically breaks when the current/voltage exceeds the set value

The corresponding protection value can be set according to the current of the electric field used in the construction site and dormitorylf the power consumption in the dormitory is 5A,the overcurrent protection value can be set as 5A. If it exceeds 5Athe power will be cut off automatically. After the electric equipment is pulled out, the current can be restored within 5A and can be restored automatically Intelligent control, screen display real-time voltage/current/kWh

#### **Functions**

.Over-voltage Protection

.Under-voltage Protection

.Over-current Protection

.Automatic Recovery

.Action & Recovery Time Adjutable

.Voltage Meter

.Ammeter

.Energy Meter

| Function                             | Technical Parameter       | Function                                      | Technical Parameter      |
|--------------------------------------|---------------------------|-----------------------------------------------|--------------------------|
| Input voltage                        | AC 140-300V               | Power-on delay time                           | 1-500s<br>default 10s    |
| Over-voltage protection value        | 230-300V<br>default 270V  | Over-voltage recovery value                   | 225-295V<br>default 265V |
| Under-voltage protection value       | 140-210V<br>default 170V  | Under-voltage recovery value                  | 145-215V<br>default 175V |
| Over-current protection value        | 63A:1-63A<br>default 40A  | Over-current recovery value                   | 0.5-62.5A                |
|                                      | 80A:1-80A<br>default 60A  |                                               | 0.5-79.5A                |
| Recovery delay time                  | 1-500s<br>default 30s     | Action time                                   | 0.1-30s<br>default 1s    |
| Continuous over current faults times | 1-20 times<br>default OFF | Voltage/current/kilo<br>watt-hour calibration | -9.9-9.9%                |
| Power consumption                    | ≦2W                       | Electrical and mechanical life                | ≥100000cycles            |
| Boundary dimendion                   | 86×38×68MM                | Wiring                                        | Over-entering down-out   |