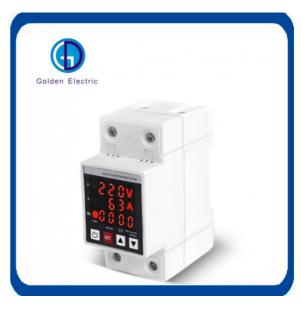

Real time display of working current, voltage and kWh

The current and voltage can be set according to the power consumption state
The intelligent control chip displays the current electric current and automatically breaks when the current/voltage exceeds the set value

The corresponding protection value can be set according to the current of the electric field used in the construction site and dormitorylf the power consumption in the dormitory is 5A,the overcurrent protection value can be set as 5A. If it exceeds 5Athe power will be cut off automatically. After the electric equipment is pulled out, the current can be restored within 5A and can be restored automatically Intelligent control, screen display real-time voltage/current/kWh

#### **Functions**

.Over-voltage Protection

.Under-voltage Protection

.Over-current Protection

.Automatic Recovery

.Action & Recovery Time Adjutable

.Voltage Meter

.Ammeter

.Energy Meter

| Function                             | Technical Parameter       | Function                                      | Technical Parameter      |
|--------------------------------------|---------------------------|-----------------------------------------------|--------------------------|
| Input voltage                        | AC 140-300V               | Power-on delay time                           | 1-500s<br>default 10s    |
| Over-voltage protection value        | 230-300V<br>default 270V  | Over-voltage recovery value                   | 225-295V<br>default 265V |
| Under-voltage protection value       | 140-210V<br>default 170V  | Under-voltage recovery value                  | 145-215V<br>default 175V |
| Over-current protection value        | 63A:1-63A<br>default 40A  | Over-current recovery value                   | 0.5-62.5A                |
|                                      | 80A:1-80A<br>default 60A  |                                               | 0.5-79.5A                |
| Recovery delay time                  | 1-500s<br>default 30s     | Action time                                   | 0.1-30s<br>default 1s    |
| Continuous over current faults times | 1-20 times<br>default OFF | Voltage/current/kilo<br>watt-hour calibration | -9.9-9.9%                |
| Power consumption                    | ≦2W                       | Electrical and mechanical life                | ≥100000cycles            |
| Boundary dimendion                   | 86×38×68MM                | Wiring                                        | Over-entering down-out   |