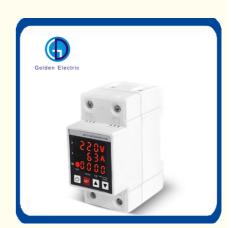

Real time display of working current, voltage and kWh

The current and voltage can be set according to the power consumption state
The intelligent control chip displays the current electric current and automatically breaks when the current/voltage exceeds the set value

.Energy Meter

| Function                             | Technical Parameter       | Function                                      | Technical Parameter      |
|--------------------------------------|---------------------------|-----------------------------------------------|--------------------------|
| Input voltage                        | AC 140-300V               | Power-on delay time                           | 1-500s<br>default 10s    |
| Over-voltage protection value        | 230-300V<br>default 270V  | Over-voltage recovery value                   | 225-295V<br>default 265V |
| Under-voltage protection value       | 140-210V<br>default 170V  | Under-voltage recovery value                  | 145-215V<br>default 175V |
| Over-current protection value        | 63A:1-63A<br>default 40A  | Over-current recovery value                   | 0.5-62.5A                |
|                                      | 80A:1-80A<br>default 60A  |                                               | 0.5-79.5A                |
| Recovery delay time                  | 1-500s<br>default 30s     | Action time                                   | 0.1-30s<br>default 1s    |
| Continuous over current faults times | 1-20 times<br>default OFF | Voltage/current/kilo<br>watt-hour calibration | -9.9-9.9%                |
| Power consumption                    | ≦2W                       | Electrical and mechanical life                | ≥100000cycles            |
| Boundary dimendion                   | 86×38×68MM                | Wiring                                        | Over-entering down-out   |