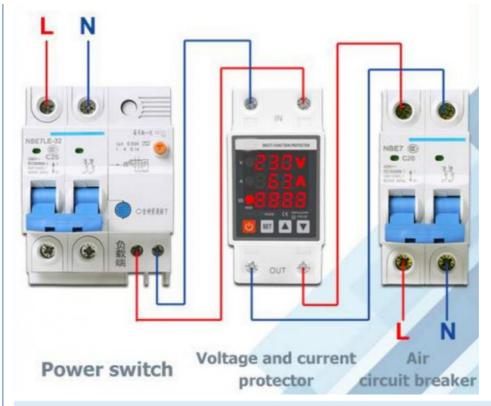

#### **Product Description**

Single phase voltage/current protector integrates over-voltage protection, under-voltage protection, over-current protection and integrated intelligent protector. When there is over-voltage, under-voltage and over-current solid barriers in the line, this product can instantly cut off the circuit, avoiding unnecessary damage to electrical equipment. When the circuit returns to normal, the protector can automatically restore the circuit to make the electrical equipment work normally. The overvoltage value, undervoltage value, overcurrent value, circuit recovery time value and overcurrent protection reset time value of this product can be set by themselves. Adjust the corresponding parameters according to local actual conditions and electrical usage conditions.

Real time display of working current, voltage and kWh

The current and voltage can be set according to the power consumption state
The intelligent control chip displays the current electric current and automatically breaks when the current/voltage exceeds the set value

The corresponding protection value can be set according to the current of the electric field used in the construction site and dormitorylf the power consumption in the dormitory is 5A,the overcurrent protection value can be set as 5A. If it exceeds 5Athe power will be cut off automatically. After the electric equipment is pulled out, the current can be restored within 5A and can be restored automatically Intelligent control, screen display real-time voltage/current/kWh