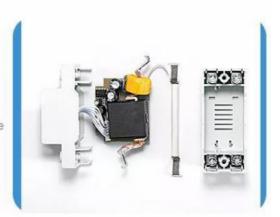

#### **Product Description**

Single phase voltage/current protector integrates over-voltage protection, under-voltage protection, over-current protection and integrated intelligent protector. When there is over-voltage, under-voltage and over-current solid barriers in the line, this product can instantly cut off the circuit, avoiding unnecessary damage to electrical equipment. When the circuit returns to normal, the protector can automatically restore the circuit to make the electrical equipment work normally. The overvoltage value, undervoltage value, overcurrent value, circuit recovery time value and overcurrent protection reset time value of this product can be set by themselves. Adjust the corresponding parameters according to local actual conditions and electrical usage conditions.

#### Intelligent anti-interference

The intelligent chip is adopted to improve the anti-interference, solve the problems of FM frequency instability and screen fluctuation, and resist battery interference.