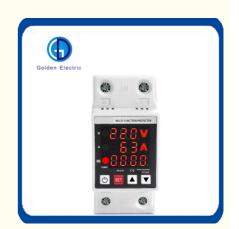

Real time display of working current, voltage and kWh

The current and voltage can be set according to the power consumption state
The intelligent control chip displays the current electric current and automatically breaks when the current/voltage exceeds the set value

#### **Functions**

.Over-voltage Protection

.Under-voltage Protection

.Over-current Protection

.Automatic Recovery

.Action & Recovery Time Adjutable

.Voltage Meter

.Ammeter