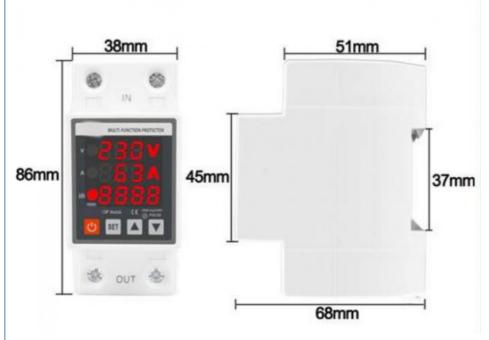

#### **Product Specification**

• Current Type: AC

• Display: Dual LED Display

Frequency: 50/60 HzEfficiency: High Efficiency

Functions: Over/Under Voltage, Over Current

• Transport Package: Standard Carton

.Energy Meter

| Function                             | Technical Parameter       | Function                                      | Technical Parameter      |
|--------------------------------------|---------------------------|-----------------------------------------------|--------------------------|
| Input voltage                        | AC 140-300V               | Power-on delay time                           | 1-500s<br>default 10s    |
| Over-voltage protection value        | 230-300V<br>default 270V  | Over-voltage recovery value                   | 225-295V<br>default 265V |
| Under-voltage protection value       | 140-210V<br>default 170V  | Under-voltage recovery value                  | 145-215V<br>default 175V |
| Over-current protection value        | 63A:1-63A<br>default 40A  | Over-current recovery value                   | 0.5-62.5A                |
|                                      | 80A:1-80A<br>default 60A  |                                               | 0.5-79.5A                |
| Recovery delay time                  | 1-500s<br>default 30s     | Action time                                   | 0.1-30s<br>default 1s    |
| Continuous over current faults times | 1-20 times<br>default OFF | Voltage/current/kilo<br>watt-hour calibration | -9.9-9.9%                |
| Power consumption                    | ≦2W                       | Electrical and mechanical life                | ≥100000cycles            |
| Boundary dimendion                   | 86×38×68MM                | Wiring                                        | Over-entering down-out   |