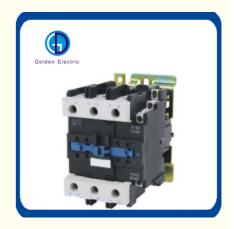

# Cjx2-D Series LC1-D50 LC1-D65 LC1-D80 LC1-D95 3 Pole AC Contactor Magnetic Contactor

ISO 9001, ISO 9000, ISO 14001, ISO 14000,

ISO 20000, OHSAS/ OHSMS 18001,

Peak Season Lead Time: more than 12 months Off Season Lead Time: within 15

### **Product Description**

**Product Description** 

CJX2-D32 (LC1-D32)

CJX2-D40/50/65/80/95 (LC1-D40/50/65/80/95)

CJX2-D09/12/18 (LC1-D09/12/18) CJX2-D25 (LC1-D25)

CJX2-D series AC Contactoris suitable for using the circuit up to rated voltage 660V A50Hz or 60Hzrated current up to620A,for making,breaking,frequently staring&controlling the A motor.