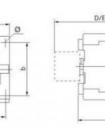

Standard Control Circuit Voltage

| _  |          |                |                      |                            | 200                              | 240                                                                                                                          | 380                                                                                                                                                | 400                                                                                                                                                                      | 415                                                                                                                                                                                           | 440                                                                                                                                                                                                                | 500 | 600                                |
|----|----------|----------------|----------------------|----------------------------|----------------------------------|------------------------------------------------------------------------------------------------------------------------------|----------------------------------------------------------------------------------------------------------------------------------------------------|--------------------------------------------------------------------------------------------------------------------------------------------------------------------------|-----------------------------------------------------------------------------------------------------------------------------------------------------------------------------------------------|--------------------------------------------------------------------------------------------------------------------------------------------------------------------------------------------------------------------|-----|------------------------------------|
| B5 | D5       | E5             | F5                   | M5                         | P5                               | U5                                                                                                                           | Q5                                                                                                                                                 | V5                                                                                                                                                                       | N5                                                                                                                                                                                            | R5                                                                                                                                                                                                                 | S5  | Y5                                 |
| B6 | D6       | E6             | F6                   | M6                         | -                                | U6                                                                                                                           | Q6                                                                                                                                                 | -                                                                                                                                                                        | -                                                                                                                                                                                             | R6                                                                                                                                                                                                                 | -   | -                                  |
| Β7 | D7       | E7             | F7                   | M7                         | P7                               | U7                                                                                                                           | Q7                                                                                                                                                 | V7                                                                                                                                                                       | N7                                                                                                                                                                                            | R7                                                                                                                                                                                                                 | -   | -                                  |
| on | &N       | lou            | ntin                 | g Si                       | ze(C                             | CJX                                                                                                                          | 2-D(                                                                                                                                               | )9~[                                                                                                                                                                     | 095)                                                                                                                                                                                          | )                                                                                                                                                                                                                  |     |                                    |
|    | B6<br>B7 | B6 D6<br>B7 D7 | B6 D6 E6<br>B7 D7 E7 | B6 D6 E6 F6<br>B7 D7 E7 F7 | B6 D6 E6 F6 M6<br>B7 D7 E7 F7 M7 | B6         D6         E6         F6         M6         -           B7         D7         E7         F7         M7         P7 | B6         D6         E6         F6         M6         -         U6           B7         D7         E7         F7         M7         P7         U7 | B6         D6         E6         F6         M6         -         U6         Q6           B7         D7         E7         F7         M7         P7         U7         Q7 | B6         D6         E6         F6         M6         -         U6         Q6         -           B7         D7         E7         F7         M7         P7         U7         Q7         V7 | B6         D6         E6         F6         M6         -         U6         Q6         -         -           B7         D7         E7         F7         M7         P7         U7         Q7         V7         N7 |     | B7 D7 E7 F7 M7 P7 U7 Q7 V7 N7 R7 - |

| Туре        | A  | В   | С   | D   | E   | a     | b       | ¢   |
|-------------|----|-----|-----|-----|-----|-------|---------|-----|
| CJX2-D09-12 | 47 | 76  | 82  | 113 | 133 | 34/35 | 50/60   | 4.5 |
| CJX2-D18    | 47 | 76  | 87  | 118 | 138 | 34/35 | 50/60   | 4.5 |
| CJX2-D25    | 57 | 86  | 95  | 126 | 146 | 40    | 48      | 4.5 |
| CJX2-D32    | 57 | 86  | 100 | 131 | 151 | 40    | 48      | 4.5 |
| CJX2-D40-65 | 77 | 129 | 116 | 145 | 165 | 40    | 100/110 | 6.5 |
| CJX2-D80-95 | 87 | 129 | 127 | 175 | 195 | 40    | 100/110 | 6.5 |