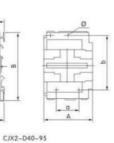

| Туре        | A  | В   | С   | D   | E   | a     | b       | ¢   |
|-------------|----|-----|-----|-----|-----|-------|---------|-----|
| CJX2-D09-12 | 47 | 76  | 82  | 113 | 133 | 34/35 | 50/60   | 4.5 |
| CJX2-D18    | 47 | 76  | 87  | 118 | 138 | 34/35 | 50/60   | 4.5 |
| CJX2-D25    | 57 | 86  | 95  | 126 | 146 | 40    | 48      | 4.5 |
| CJX2-D32    | 57 | 86  | 100 | 131 | 151 | 40    | 48      | 4.5 |
| CJX2-D40-65 | 77 | 129 | 116 | 145 | 165 | 40    | 100/110 | 6.5 |
| CJX2-D80-95 | 87 | 129 | 127 | 175 | 195 | 40    | 100/110 | 6.5 |