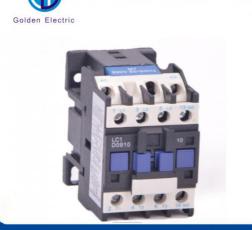

### **Product Description**

**Product Description** 

CJX2-D32 (LC1-D32)

CJX2-D40/50/65/80/95 (LC1-D40/50/65/80/95)

CJX2-D09/12/18 (LC1-D09/12/18) CJX2-D25 (LC1-D25)

CJX2-D series AC Contactoris suitable for using the circuit up to rated voltage 660V A50Hz or 60Hzrated current up to620A,for making,breaking,frequently staring&controlling the A motor.

#### **Product Parameters**

| Туре                        |          | LC1-<br>D09 | LC1-<br>D12 | LC1-<br>D18 | LC1-<br>D25 | LC1-D32 |
|-----------------------------|----------|-------------|-------------|-------------|-------------|---------|
|                             | AC3      | 9           | 12          | 18          | 25          | 32      |
| Rated workingcurrent (A)    | AC4      | 3.5         | 5           | 7.7         | 8.5         | 12      |
|                             | 220/230V | 2.2         | 3           | 4           | 5.5         | 7.5     |
|                             | 380/400V | 4           | 5.5         | 7.5         | 11          | 15      |
| Standardpower ratings of 3- |          |             |             |             |             |         |