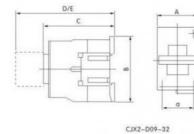

Standard Control Circuit Voltage

| _  |          |                |                      |                            | 200                              | 240                                                                                                                          | 380                                                                                                                                                | 400                                                                                                                                                                      | 415                                                                                                                                                                                           | 440                                                                                                                                                                                                                | 500 | 600                                |
|----|----------|----------------|----------------------|----------------------------|----------------------------------|------------------------------------------------------------------------------------------------------------------------------|----------------------------------------------------------------------------------------------------------------------------------------------------|--------------------------------------------------------------------------------------------------------------------------------------------------------------------------|-----------------------------------------------------------------------------------------------------------------------------------------------------------------------------------------------|--------------------------------------------------------------------------------------------------------------------------------------------------------------------------------------------------------------------|-----|------------------------------------|
| B5 | D5       | E5             | F5                   | M5                         | P5                               | U5                                                                                                                           | Q5                                                                                                                                                 | V5                                                                                                                                                                       | N5                                                                                                                                                                                            | R5                                                                                                                                                                                                                 | S5  | Y5                                 |
| B6 | D6       | E6             | F6                   | M6                         | -                                | U6                                                                                                                           | Q6                                                                                                                                                 | -                                                                                                                                                                        | -                                                                                                                                                                                             | R6                                                                                                                                                                                                                 | -   | -                                  |
| Β7 | D7       | E7             | F7                   | M7                         | P7                               | U7                                                                                                                           | Q7                                                                                                                                                 | V7                                                                                                                                                                       | N7                                                                                                                                                                                            | R7                                                                                                                                                                                                                 | -   | -                                  |
| on | &N       | lou            | ntin                 | g Si                       | ze(C                             | CJX                                                                                                                          | 2-D(                                                                                                                                               | )9~[                                                                                                                                                                     | 095)                                                                                                                                                                                          | )                                                                                                                                                                                                                  |     |                                    |
|    | B6<br>B7 | B6 D6<br>B7 D7 | B6 D6 E6<br>B7 D7 E7 | B6 D6 E6 F6<br>B7 D7 E7 F7 | B6 D6 E6 F6 M6<br>B7 D7 E7 F7 M7 | B6         D6         E6         F6         M6         -           B7         D7         E7         F7         M7         P7 | B6         D6         E6         F6         M6         -         U6           B7         D7         E7         F7         M7         P7         U7 | B6         D6         E6         F6         M6         -         U6         Q6           B7         D7         E7         F7         M7         P7         U7         Q7 | B6         D6         E6         F6         M6         -         U6         Q6         -           B7         D7         E7         F7         M7         P7         U7         Q7         V7 | B6         D6         E6         F6         M6         -         U6         Q6         -         -           B7         D7         E7         F7         M7         P7         U7         Q7         V7         N7 |     | B7 D7 E7 F7 M7 P7 U7 Q7 V7 N7 R7 - |

| Туре        | A  | В   | С   | D   | E   | a     | b       | ¢   |
|-------------|----|-----|-----|-----|-----|-------|---------|-----|
| CJX2-D09-12 | 47 | 76  | 82  | 113 | 133 | 34/35 | 50/60   | 4.5 |
| CJX2-D18    | 47 | 76  | 87  | 118 | 138 | 34/35 | 50/60   | 4.5 |
| CJX2-D25    | 57 | 86  | 95  | 126 | 146 | 40    | 48      | 4.5 |
| CJX2-D32    | 57 | 86  | 100 | 131 | 151 | 40    | 48      | 4.5 |
| CJX2-D40-65 | 77 | 129 | 116 | 145 | 165 | 40    | 100/110 | 6.5 |
| CJX2-D80-95 | 87 | 129 | 127 | 175 | 195 | 40    | 100/110 | 6.5 |