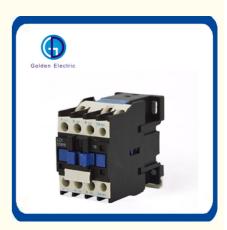

# Cjx2-D Series LC1-D50 LC1-D65 LC1-D80 LC1-D95 3 Pole AC Contactor Magnetic Contactor

ISO 9001, ISO 9000, ISO 14001, ISO 14000,

ISO 20000, OHSAS/ OHSMS 18001,

Peak Season Lead Time: more than 12 months Off Season Lead Time: within 15

### **Product Description**

**Product Description** 

CJX2-D32 (LC1-D32)

CJX2-D40/50/65/80/95 (LC1-D40/50/65/80/95)

CJX2-D09/12/18 (LC1-D09/12/18) CJX2-D25 (LC1-D25)

CJX2-D series AC Contactoris suitable for using the circuit up to rated voltage 660V A50Hz or 60Hzrated current up to620A,for making,breaking,frequently staring&controlling the A motor.