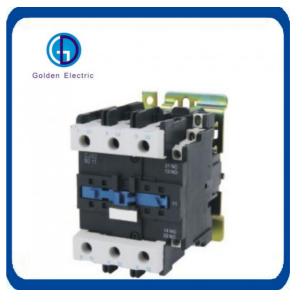

### **Product Description**

**Product Description** 

CJX2-D32 (LC1-D32)

CJX2-D40/50/65/80/95 (LC1-D40/50/65/80/95)

CJX2-D09/12/18 (LC1-D09/12/18) CJX2-D25 (LC1-D25)

CJX2-D series AC Contactoris suitable for using the circuit up to rated voltage 660V A50Hz or 60Hzrated current up to620A,for making,breaking,frequently staring&controlling the A motor.

#### **Product Parameters**

| Туре                        |          | LC1-<br>D09 | LC1-<br>D12 | LC1-<br>D18 | LC1-<br>D25 | LC1-D32 |
|-----------------------------|----------|-------------|-------------|-------------|-------------|---------|
|                             | AC3      | 9           | 12          | 18          | 25          | 32      |
| Rated workingcurrent (A)    | AC4      | 3.5         | 5           | 7.7         | 8.5         | 12      |
|                             | 220/230V | 2.2         | 3           | 4           | 5.5         | 7.5     |
|                             | 380/400V | 4           | 5.5         | 7.5         | 11          | 15      |
| Standardpower ratings of 3- |          |             |             |             |             |         |