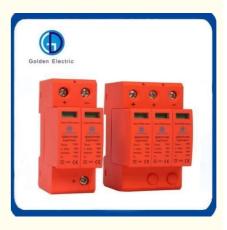

### **Product Specification**

Model No.: Gd40-PV1000 • In: 20ka 600/900/1000/1200/1500VDC • UC: 40ka Imax: • Protection Degree: IP20 Solar PV System • Used For: Green(Good) Red(Replace) Indication: Transport Package: Standard Export Carton

#### Product Description

GD40-PV1000 series of DC Surge Protector Device (SPD) for use in Photovoltaic applications. Surge protective devices provide protection from lightning current and overvoltage surges in system from 500VDC to 1500VDC.

#### Product Parameters

| Technical Data / Type                    | GD40-PV1000                   |  |  |
|------------------------------------------|-------------------------------|--|--|
| Network configuration                    | Photovoltaic (PV)             |  |  |
| Maximum continuous voltage(Uc)           | 600 /900 /1000 /1200 /1500VDC |  |  |
| SPD to EN 61643-11                       | Туре 2                        |  |  |
| SPD to IEC 61643-11                      | Class II                      |  |  |
| Norminal discharge current (8/20µs) (In) | 20kA                          |  |  |
| Maximum discharge curent (8/20µs) (Imax) | 40kA                          |  |  |
| Voltage protection level (Up)            | ≤ 2.5/ 3.0 /3.2 /3.6 /4.5kV   |  |  |
| Response time (Ta)                       | < 25ns                        |  |  |
| Thermal Protection                       | YES                           |  |  |
| Operating State/ Fault Indication        | Green (good) / Red (Replace)  |  |  |
|                                          |                               |  |  |