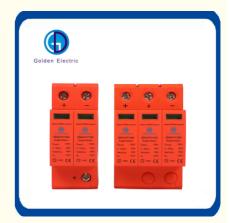

### **Product Specification**

Model No.: Gd40-PV1000 • In: 20ka 600/900/1000/1200/1500VDC • UC: 40ka Imax: • Protection Degree: IP20 Solar PV System • Used For: Green(Good) Red(Replace) Indication: Transport Package: Standard Export Carton

#### Product Description

GD40-PV1000 series of DC Surge Protector Device (SPD) for use in Photovoltaic applications. Surge protective devices provide protection from lightning current and overvoltage surges in system from 500VDC to 1500VDC.

#### Product Parameters

| Technical Data / Type                    | GD40-PV1000                   |  |  |
|------------------------------------------|-------------------------------|--|--|
| Network configuration                    | Photovoltaic (PV)             |  |  |
| Maximum continuous voltage(Uc)           | 600 /900 /1000 /1200 /1500VDC |  |  |
| SPD to EN 61643-11                       | Туре 2                        |  |  |
| SPD to IEC 61643-11                      | Class II                      |  |  |
| Norminal discharge current (8/20µs) (In) | 20kA                          |  |  |
| Maximum discharge curent (8/20µs) (Imax) | 40kA                          |  |  |
| Voltage protection level (Up)            | ≤ 2.5/ 3.0 /3.2 /3.6 /4.5kV   |  |  |
| Response time (Ta)                       | < 25ns                        |  |  |
| Thermal Protection                       | YES                           |  |  |
| Operating State/ Fault Indication        | Green (good) / Red (Replace)  |  |  |
|                                          |                               |  |  |