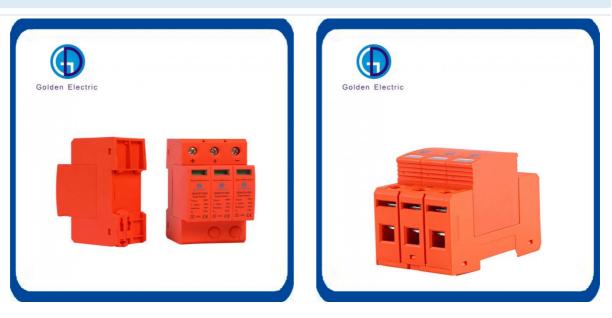

## More Images

#### Product Description

GD40-PV1000 series of DC Surge Protector Device (SPD) for use in Photovoltaic applications. Surge protective devices provide protection from lightning current and overvoltage surges in system from 500VDC to 1500VDC.

#### **Detailed Photos**