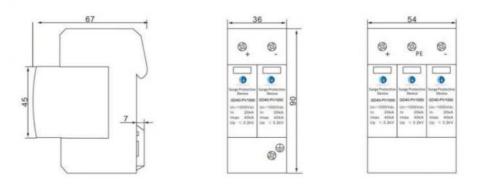

#### **Detailed Photos**

#### Product Parameters

| Technical Data / Type                    | GD40-PV1000                   |  |  |
|------------------------------------------|-------------------------------|--|--|
| Network configuration                    | Photovoltaic (PV)             |  |  |
| Maximum continuous voltage(Uc)           | 600 /900 /1000 /1200 /1500VDC |  |  |
| SPD to EN 61643-11                       | Туре 2                        |  |  |
| SPD to IEC 61643-11                      | Class II                      |  |  |
| Norminal discharge current (8/20µs) (In) | 20kA                          |  |  |
| Maximum discharge curent (8/20µs) (Imax) | 40kA                          |  |  |
| Voltage protection level (Up)            | ≤ 2.5/ 3.0 /3.2 /3.6 /4.5kV   |  |  |
| Response time (Ta)                       | < 25ns                        |  |  |
| Thermal Protection                       | YES                           |  |  |
| Operating State/ Fault Indication        | Green (good) / Red (Replace)  |  |  |
|                                          |                               |  |  |

| Degree of protection                           | IP 20                            |  |  |
|------------------------------------------------|----------------------------------|--|--|
| Insulating material / flammability class       | PA66, UL94 V-0                   |  |  |
| Protective Elements                            | High Energy MOV                  |  |  |
| Temperature range                              | -40ºC~+80ºC                      |  |  |
| Altitude                                       | 13123 ft [4000m]                 |  |  |
| Conductor Cross Section (max)                  | 35mm² (Solid) / 25mm² (Flexible) |  |  |
| Remote Contacts (RC)                           | Optional                         |  |  |
| Format                                         | Pluggable                        |  |  |
| Internal configuration                         | (Y) or (U)                       |  |  |
| For mounting on                                | Din Rail 35mm                    |  |  |
| Place of installation                          | indoor installation              |  |  |
| Surge Protective Device Arrester Packing List: |                                  |  |  |