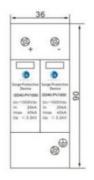

# **Product Specification**

Model No.: Gd40-PV1000

• In: 20ka

• UC: 600/900/1000/1200/1500VDC

Imax: 40kaProtection Degree: IP20

• Used For: Solar PV System

Indication: Green(Good) Red(Replace)
 Transport Package: Standard Export Carton

# Product Parameters

| Technical Data / Type                    | GD40-PV1000                   |  |  |
|------------------------------------------|-------------------------------|--|--|
| Network configuration                    | Photovoltaic (PV)             |  |  |
| Maximum continuous voltage(Uc)           | 600 /900 /1000 /1200 /1500VDC |  |  |
| SPD to EN 61643-11                       | Type 2                        |  |  |
| SPD to IEC 61643-11                      | Class II                      |  |  |
| Norminal discharge current (8/20µs) (In) | 20kA                          |  |  |
| Maximum discharge curent (8/20µs) (Imax) | 40kA                          |  |  |
| Voltage protection level (Up)            | ≤ 2.5/ 3.0 /3.2 /3.6 /4.5kV   |  |  |
| Response time (Ta)                       | < 25ns                        |  |  |
| Thermal Protection                       | YES                           |  |  |
| Operating State/ Fault Indication        | Green (good) / Red (Replace)  |  |  |
| I                                        |                               |  |  |

| Degree of protection                     | IP 20                            |  |  |
|------------------------------------------|----------------------------------|--|--|
| Insulating material / flammability class | PA66, UL94 V-0                   |  |  |
| Protective Elements                      | High Energy MOV                  |  |  |
| Temperature range                        | -40ºC~+80ºC                      |  |  |
| Altitude                                 | 13123 ft [4000m]                 |  |  |
| Conductor Cross Section (max)            | 35mm² (Solid) / 25mm² (Flexible) |  |  |
| Remote Contacts (RC)                     | Optional                         |  |  |
| Format                                   | Pluggable                        |  |  |
| Internal configuration                   | (Y) or (U)                       |  |  |
| For mounting on                          | Din Rail 35mm                    |  |  |
| Place of installation                    | indoor installation              |  |  |