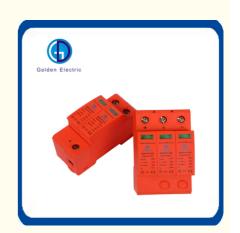

#### **Product Description**

GD40-PV1000 series of DC Surge Protector Device (SPD) for use in Photovoltaic applications. Surge protective devices provide protection from lightning current and overvoltage surges in system from 500VDC to 1500VDC.

# **Product Specification**

Model No.: Gd40-PV1000

• In: 20ka

• UC: 600/900/1000/1200/1500VDC

Imax: 40kaProtection Degree: IP20

• Used For: Solar PV System

Indication: Green(Good) Red(Replace)
 Transport Package: Standard Export Carton