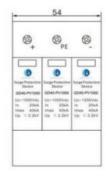

# **Product Specification**

Model No.: Gd40-PV1000

• In: 20ka

• UC: 600/900/1000/1200/1500VDC

Imax: 40kaProtection Degree: IP20

• Used For: Solar PV System

Indication: Green(Good) Red(Replace)
 Transport Package: Standard Export Carton

# Product Parameters

| Technical Data / Type                    | GD40-PV1000                   |  |  |
|------------------------------------------|-------------------------------|--|--|
| Network configuration                    | Photovoltaic (PV)             |  |  |
| Maximum continuous voltage(Uc)           | 600 /900 /1000 /1200 /1500VDC |  |  |
| SPD to EN 61643-11                       | Type 2                        |  |  |
| SPD to IEC 61643-11                      | Class II                      |  |  |
| Norminal discharge current (8/20µs) (In) | 20kA                          |  |  |
| Maximum discharge curent (8/20µs) (Imax) | 40kA                          |  |  |
| Voltage protection level (Up)            | ≤ 2.5/ 3.0 /3.2 /3.6 /4.5kV   |  |  |
| Response time (Ta)                       | < 25ns                        |  |  |
| Thermal Protection                       | YES                           |  |  |
| Operating State/ Fault Indication        | Green (good) / Red (Replace)  |  |  |
| I                                        |                               |  |  |

| Degree of protection                     | IP 20                            |  |  |
|------------------------------------------|----------------------------------|--|--|
| Insulating material / flammability class | PA66, UL94 V-0                   |  |  |
| Protective Elements                      | High Energy MOV                  |  |  |
| Temperature range                        | -40ºC~+80ºC                      |  |  |
| Altitude                                 | 13123 ft [4000m]                 |  |  |
| Conductor Cross Section (max)            | 35mm² (Solid) / 25mm² (Flexible) |  |  |
| Remote Contacts (RC)                     | Optional                         |  |  |
| Format                                   | Pluggable                        |  |  |
| Internal configuration                   | (Y) or (U)                       |  |  |
| For mounting on                          | Din Rail 35mm                    |  |  |
| Place of installation                    | indoor installation              |  |  |