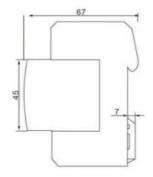

# **Product Specification**

Model No.: Gd40-PV1000

• In: 20ka

• UC: 600/900/1000/1200/1500VDC

Imax: 40kaProtection Degree: IP20

• Used For: Solar PV System

Indication: Green(Good) Red(Replace)
 Transport Package: Standard Export Carton

# Product Parameters

| Technical Data / Type                    | GD40-PV1000                   |  |  |
|------------------------------------------|-------------------------------|--|--|
| Network configuration                    | Photovoltaic (PV)             |  |  |
| Maximum continuous voltage(Uc)           | 600 /900 /1000 /1200 /1500VDC |  |  |
| SPD to EN 61643-11                       | Type 2                        |  |  |
| SPD to IEC 61643-11                      | Class II                      |  |  |
| Norminal discharge current (8/20µs) (In) | 20kA                          |  |  |
| Maximum discharge curent (8/20µs) (Imax) | 40kA                          |  |  |
| Voltage protection level (Up)            | ≤ 2.5/ 3.0 /3.2 /3.6 /4.5kV   |  |  |
| Response time (Ta)                       | < 25ns                        |  |  |
| Thermal Protection                       | YES                           |  |  |
| Operating State/ Fault Indication        | Green (good) / Red (Replace)  |  |  |
| I                                        |                               |  |  |

| Degree of protection                     | IP 20                            |  |  |
|------------------------------------------|----------------------------------|--|--|
| Insulating material / flammability class | PA66, UL94 V-0                   |  |  |
| Protective Elements                      | High Energy MOV                  |  |  |
| Temperature range                        | -40ºC~+80ºC                      |  |  |
| Altitude                                 | 13123 ft [4000m]                 |  |  |
| Conductor Cross Section (max)            | 35mm² (Solid) / 25mm² (Flexible) |  |  |
| Remote Contacts (RC)                     | Optional                         |  |  |
| Format                                   | Pluggable                        |  |  |
| Internal configuration                   | (Y) or (U)                       |  |  |
| For mounting on                          | Din Rail 35mm                    |  |  |
| Place of installation                    | indoor installation              |  |  |