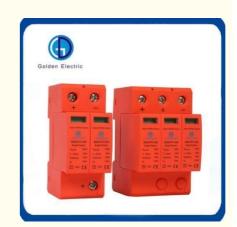

e: Golden Electric /OEM

• Certification: ISO 9001, ISO 9000, ISO 14001, ISO 14000,

ISO 20000, OHSAS/ OHSMS 18001,

IATF16949

Minimum Order Quantity:

• Packaging Details: Carton/Pallet

• Delivery Time: Peak Season Lead Time: more than 12

months Off Season Lead Time: within 15

workdays

• Payment Terms: LC, T/T, PayPal, Western Union

Supply Ability: 5000/Month



# **Product Specification**

Model No.: Gd40-PV1000

• In: 20ka

• UC: 600/900/1000/1200/1500VDC

Imax: 40kaProtection Degree: IP20

• Used For: Solar PV System

Indication: Green(Good) Red(Replace)
 Transport Package: Standard Export Carton

• Specification: 2P/3P

Trademark: Golden Electric Or Customize

Origin: China
 HS Code: 8543709990
 Supply Ability: 5000/Month

Type: Power Source Arrester

Application: AC/DC System



# More Images









# **Product Description**

#### **Product Description**

GD40-PV1000 series of DC Surge Protector Device (SPD) for use in Photovoltaic applications. Surge protective devices provide protection from lightning current and overvoltage surges in system from 500VDC to 1500VDC.

Provding power with photovoltaic solar panels is tremendously interesting in the context of renewable energy sources, as regards economical photovoltaic systems connected to the public electricity network. Because of their exposition, frequently in isolated sites and of the extended surface of photovoltaic system (PV), lightning strikes are a major components in risk to be assumed, both for the direct effect of lightning on the structures, and of the surge overvoltages on the installation. Cells