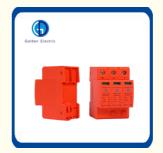

# Solar Surge Protector Device 2p 3p 500V 1000V 1200V 1500V Power Source Arrester Imax 40ka

# **Product Specification**

Model No.: Gd40-PV1000

• In: 20ka

• UC: 600/900/1000/1200/1500VDC

Imax: 40kaProtection Degree: IP20

• Used For: Solar PV System

Indication: Green(Good) Red(Replace)
 Transport Package: Standard Export Carton

• Specification: 2P/3P

Trademark: Golden Electric Or Customize

Origin: China
 HS Code: 8543709990
 Supply Ability: 5000/Month

Type: Power Source Arrester

Application: AC/DC System