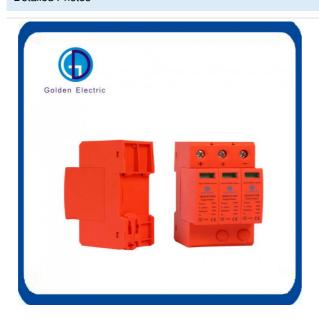

taic system (PV), lightning strikes are a major components in risk to be assumed, both for the direct effect of lightning on the structures, and of the surge overvoltages on the installation. Cells are generally associated with inverters, has devolped a specifc Din Rail product to protect DC side of cells and inverters against surge in power plant or residential application.

With the MOV (Metal Oxside Varistor), the overvolatge will be limited at the value of the voltage protection level of the GD40-PV1000 DC surge protector, as recommended in standards and guides, insure all protections(between + and - , + and Ground, - and Ground). On each surge arrester, as option , an available auxiliary contact will inform the end life status to ensure a maximum effciency.

#### **Detailed Photos**





# Product Parameters

| Technical Data / Type                    | GD40-PV1000                   |  |  |
|------------------------------------------|-------------------------------|--|--|
| Network configuration                    | Photovoltaic (PV)             |  |  |
| Maximum continuous voltage(Uc)           | 600 /900 /1000 /1200 /1500VDC |  |  |
| SPD to EN 61643-11                       | Type 2                        |  |  |
| SPD to IEC 61643-11                      | Class II                      |  |  |
| Norminal discharge current (8/20µs) (In) | 20kA                          |  |  |
| Maximum discharge curent (8/20µs) (Imax) | 40kA                          |  |  |
| Voltage protection level (Up)            | ≤ 2.5/ 3.0 /3.2 /3.6 /4.5kV   |  |  |
| Response time (Ta)