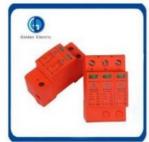

# Solar Surge Protector Device 2p 3p 500V 1000V 1200V 1500V Power Source Arrester Imax 40ka

# **Product Specification**

Model No.: Gd40-PV1000

• In: 20ka

• UC: 600/900/1000/1200/1500VDC

Imax: 40kaProtection Degree: IP20

• Used For: Solar PV System

Indication: Green(Good) Red(Replace)
 Transport Package: Standard Export Carton

#### **Product Description**

GD40-PV1000 series of DC Surge Protector Device (SPD) for use in Photovoltaic applications. Surge protective devices provide protection from lightning current and overvoltage surges in system from 500VDC to 1500VDC.

With the MOV (Metal Oxside Varistor), the overvolatge will be limited at the value of the voltage protection level of the GD40-PV1000 DC surge protector, as recommended in standards and guides, insure all protections(between + and - , + and Ground, - and Ground). On each surge arrester, as option , an available auxiliary contact will inform the end life status to ensure a maximum effciency.