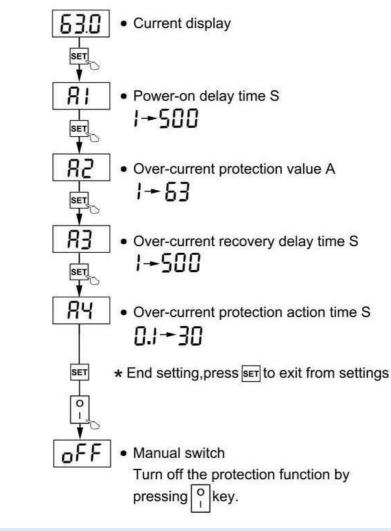

Main menu setting

#### Functions

- 1.Over-voltage protection
- 2.Under-voltage protection
- 3.Asymmetry protection
- 4. Phase squence protection
- 5. Automatic recovery

| Function                      | Technical Parameter   | Function                          | Technical Parameter       |
|-------------------------------|-----------------------|-----------------------------------|---------------------------|
| Working voltage               | AC 220V               | Power-on delay<br>time            | 1-500s<br>default 10s     |
| Over-current protection value | 1-63A<br>default 40A  | Over-current<br>recovery value    | 0.5-62.5A                 |
| Recovery delay<br>time        | 1-500s<br>default 30s | Action time                       | 0.1-30s<br>default 1s     |
| Power<br>consumption          | ≝2W                   | Electrical and<br>mechanical life | ≥100000cycles             |
| Boundary<br>dimendion         | 86×38×68MM            | Wiring                            | Over-entering<br>down-out |