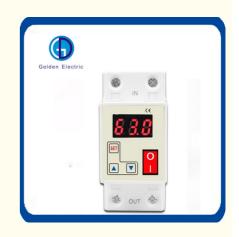

# 220V Over Under Voltage Regulator with Adjustable Protection and Current Limited

ISO 9001, ISO 9000, ISO 14001, ISO 14000, ISO 20000, OHSAS/ OHSMS 18001,

Peak Season Lead Time: more than 12

LC, T/T, PayPal, Western Union

#### Product Description

Single phase voltage/current protector integrates over-voltage protection, under-voltage protection, over-current protection and integrated intelligent protector. When there is over-voltage, under-voltage and over-current solid barriers in the line, this product can instantly cut off the circuit, avoiding unnecessary damage to electrical equipment. When the circuit returns to normal, the protector can automatically restore the circuit to make the electrical equipment work normally. The overvoltage value, undervoltage value, overcurrent value, circuit recovery time value and overcurrent protection reset time value of this product can be set by themselves. Adjust the corresponding parameters according to local actual conditions and electrical usage conditions.

#### Functions

- 1.Over-voltage protection
- 2.Under-voltage protection
- 3.Asymmetry protection
- 4. Phase squence protection
- 5. Automatic recovery

| Function                      | Technical Parameter   | Function                          | Technical Parameter       |
|-------------------------------|-----------------------|-----------------------------------|---------------------------|
| Working voltage               | AC 220V               | Power-on delay<br>time            | 1-500s<br>default 10s     |
| Over-current protection value | 1-63A<br>default 40A  | Over-current<br>recovery value    | 0.5-62.5A                 |
| Recovery delay<br>time        | 1-500s<br>default 30s | Action time                       | 0.1-30s<br>default 1s     |
| Power<br>consumption          | ≝2W                   | Electrical and<br>mechanical life | ≥100000cycles             |
| Boundary<br>dimendion         | 86×38×68MM            | Wiring                            | Over-entering<br>down-out |