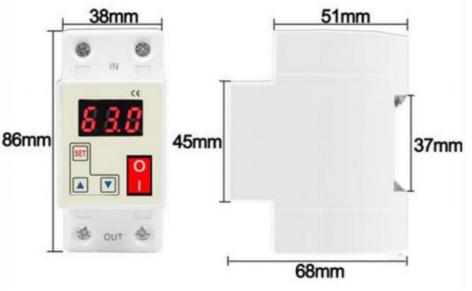

#### Functions

- 1.Over-voltage protection
- 2.Under-voltage protection
- 3.Asymmetry protection
- 4. Phase squence protection
- 5. Automatic recovery

| Function                      | Technical Parameter   | Function                          | Technical Parameter       |
|-------------------------------|-----------------------|-----------------------------------|---------------------------|
| Working voltage               | AC 220V               | Power-on delay<br>time            | 1-500s<br>default 10s     |
| Over-current protection value | 1-63A<br>default 40A  | Over-current<br>recovery value    | 0.5-62.5A                 |
| Recovery delay<br>time        | 1-500s<br>default 30s | Action time                       | 0.1-30s<br>default 1s     |
| Power<br>consumption          | ≝2W                   | Electrical and<br>mechanical life | ≥100000cycles             |
| Boundary<br>dimendion         | 86×38×68MM            | Wiring                            | Over-entering<br>down-out |