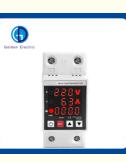

#### Product Description

Single phase voltage/current protector integrates over-voltage protection, under-voltage protection, over-current protection and integrated intelligent protector. When there is over-voltage, under-voltage and over-current solid barriers in the line, this product can instantly cut off the circuit, avoiding unnecessary damage to electrical equipment. When the circuit returns to normal, the protector can automatically restore the circuit to make the electrical equipment work normally. The overvoltage value, undervoltage value, overcurrent value, circuit recovery time value and overcurrent protection reset time value of this product can be set by themselves. Adjust the corresponding parameters according to local actual conditions and electrical usage conditions.

#### Functions

- 1.Over-voltage protection
- 2.Under-voltage protection
- 3.Asymmetry protection
- 4. Phase squence protection
- 5. Automatic recovery

| Function                      | Technical Parameter   | Function                          | Technical Parameter       |
|-------------------------------|-----------------------|-----------------------------------|---------------------------|
| Working voltage               | AC 220V               | Power-on delay<br>time            | 1-500s<br>default 10s     |
| Over-current protection value | 1-63A<br>default 40A  | Over-current<br>recovery value    | 0.5-62.5A                 |
| Recovery delay<br>time        | 1-500s<br>default 30s | Action time                       | 0.1-30s<br>default 1s     |
| Power<br>consumption          | ≝2W                   | Electrical and<br>mechanical life | ≥100000cycles             |
| Boundary<br>dimendion         | 86×38×68MM            | Wiring                            | Over-entering<br>down-out |