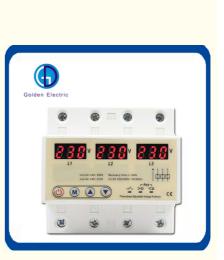

#### Product Description

Single phase voltage/current protector integrates over-voltage protection, under-voltage protection, over-current protection and integrated intelligent protector. When there is over-voltage, under-voltage and over-current solid barriers in the line, this product can instantly cut off the circuit, avoiding unnecessary damage to electrical equipment. When the circuit returns to normal, the protector can automatically restore the circuit to make the electrical equipment work normally. The overvoltage value, undervoltage value, overcurrent value, circuit recovery time value and overcurrent protection reset time value of this product can be set by themselves. Adjust the corresponding parameters according to local actual conditions and electrical usage conditions.

#### Functions

- 1.Over-voltage protection
- 2.Under-voltage protection
- 3.Asymmetry protection
- 4. Phase squence protection
- 5. Automatic recovery

| Function                      | Technical Parameter   | Function                          | Technical Parameter       |
|-------------------------------|-----------------------|-----------------------------------|---------------------------|
| Working voltage               | AC 220V               | Power-on delay<br>time            | 1-500s<br>default 10s     |
| Over-current protection value | 1-63A<br>default 40A  | Over-current<br>recovery value    | 0.5-62.5A                 |
| Recovery delay<br>time        | 1-500s<br>default 30s | Action time                       | 0.1-30s<br>default 1s     |
| Power<br>consumption          | ≝2W                   | Electrical and<br>mechanical life | ≥100000cycles             |
| Boundary<br>dimendion         | 86×38×68MM            | Wiring                            | Over-entering<br>down-out |