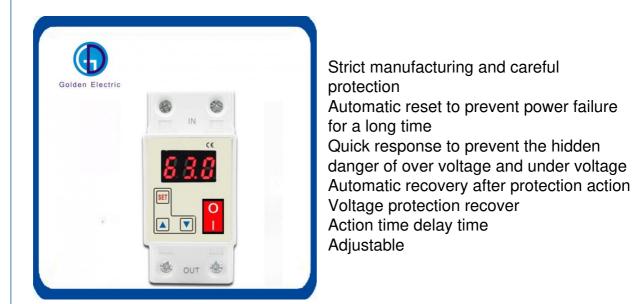

#### Product Description

Single phase voltage/current protector integrates over-voltage protection, under-voltage protection, over-current protection and integrated intelligent protector. When there is over-voltage, under-voltage and over-current solid barriers in the line, this product can instantly cut off the circuit, avoiding unnecessary damage to electrical equipment. When the circuit returns to normal, the protector can automatically restore the circuit to make the electrical equipment work normally. The overvoltage value, undervoltage value, overcurrent value, circuit recovery time value and overcurrent protection reset time value of this product can be set by themselves. Adjust the corresponding parameters according to local actual conditions and electrical usage conditions.

#### Functions

- 1.Over-voltage protection
- 2.Under-voltage protection
- 3.Asymmetry protection
- 4. Phase squence protection
- 5. Automatic recovery

| Function                      | Technical Parameter   | Function                          | Technical Parameter       |
|-------------------------------|-----------------------|-----------------------------------|---------------------------|
| Working voltage               | AC 220V               | Power-on delay<br>time            | 1-500s<br>default 10s     |
| Over-current protection value | 1-63A<br>default 40A  | Over-current<br>recovery value    | 0.5-62.5A                 |
| Recovery delay<br>time        | 1-500s<br>default 30s | Action time                       | 0.1-30s<br>default 1s     |
| Power<br>consumption          | ≝2W                   | Electrical and<br>mechanical life | ≥100000cycles             |
| Boundary<br>dimendion         | 86×38×68MM            | Wiring                            | Over-entering<br>down-out |