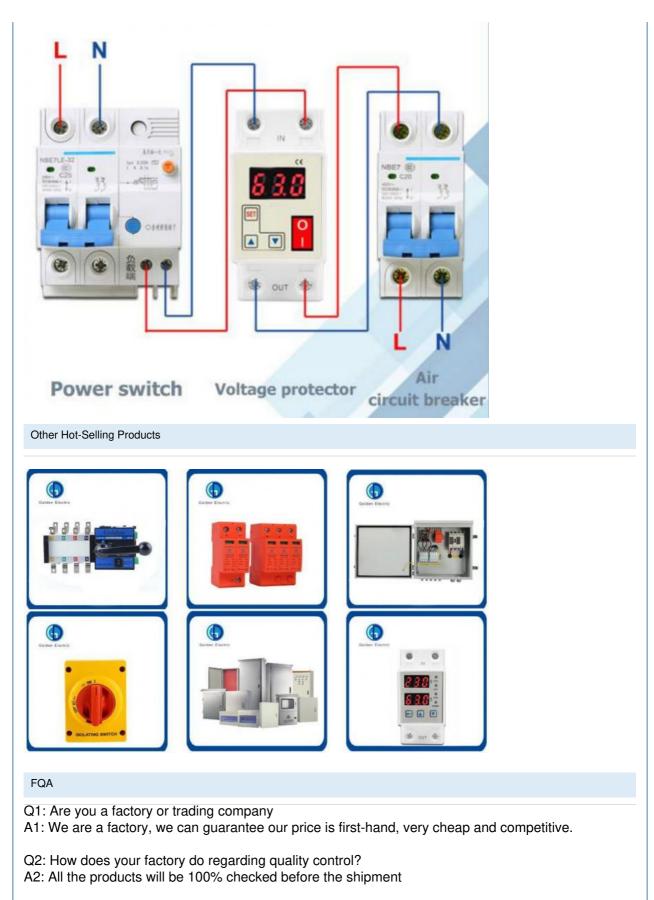

#### Product Description

Single phase voltage/current protector integrates over-voltage protection, under-voltage protection, over-current protection and integrated intelligent protector. When there is over-voltage, under-voltage and over-current solid barriers in the line, this product can instantly cut off the circuit, avoiding unnecessary damage to electrical equipment. When the circuit returns to normal, the protector can automatically restore the circuit to make the electrical equipment work normally. The overvoltage value, undervoltage value, overcurrent value, circuit recovery time value and overcurrent protection reset time value of this product can be set by themselves. Adjust the corresponding parameters according to local actual conditions and electrical usage conditions.