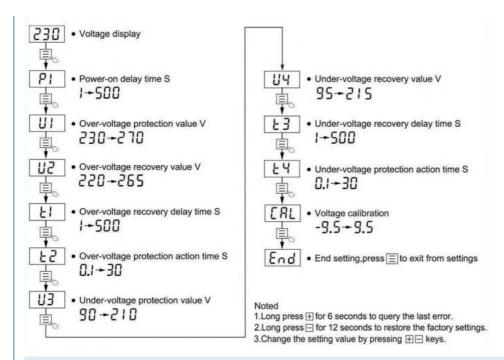

#### **Functions**

- 1. Over-voltage protection
- 2.Under-voltage protection
- 3. Asymmetry protection
- 4. Phase squence protection
- 5. Automatic recovery

| Function                          | Technical Parameter      | Function                     | Technical Parameter      |
|-----------------------------------|--------------------------|------------------------------|--------------------------|
| Input voltage                     | AC 90-270V               | Power-on delay time          | 1-500s<br>default 10s    |
| Over-voltage protection value     | 230-270V<br>default 250V | Over-voltage recovery value  | 220-265V<br>default 240V |
| Under-voltage<br>protection value | 90-210V<br>default 185V  | Under-voltage recovery value | 95-215V<br>default 190V  |
| Recovery delay time               | 1-500s<br>default 10s    | Action time                  | 0.1-30s<br>default 0.5s  |
| Rated current                     | 63A                      | Voltage calibration          | -9.5%-9.5%<br>default 0  |
| Power consumption                 | ≦2W                      | Boundary dimendion           | 85×52×65MM               |