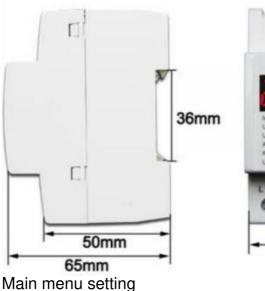

#### **Functions**

- 1. Over-voltage protection
- 2.Under-voltage protection
- 3. Asymmetry protection
- 4. Phase squence protection
- 5. Automatic recovery

| Function                          | Technical Parameter      | Function                     | Technical Parameter      |
|-----------------------------------|--------------------------|------------------------------|--------------------------|
| Input voltage                     | AC 90-270V               | Power-on delay time          | 1-500s<br>default 10s    |
| Over-voltage protection value     | 230-270V<br>default 250V | Over-voltage recovery value  | 220-265V<br>default 240V |
| Under-voltage<br>protection value | 90-210V<br>default 185V  | Under-voltage recovery value | 95-215V<br>default 190V  |
| Recovery delay time               | 1-500s<br>default 10s    | Action time                  | 0.1-30s<br>default 0.5s  |
| Rated current                     | 63A                      | Voltage calibration          | -9.5%-9.5%<br>default 0  |
| Power consumption                 | ≦2W                      | Boundary dimendion           | 85×52×65MM               |