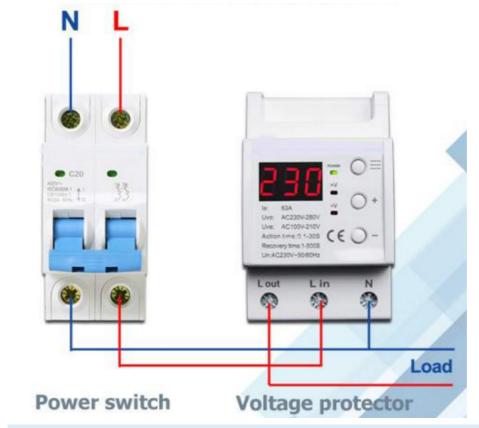

#### **Product Description**

Single phase voltage/current protector integrates over-voltage protection, under-voltage protection, over-current protection and integrated intelligent protector. When there is over-voltage, under-voltage and over-current solid barriers in the line, this product can instantly cut off the circuit, avoiding unnecessary damage to electrical equipment. When the circuit returns to normal, the protector can automatically restore the circuit to make the electrical equipment work normally. The overvoltage value, undervoltage value, overcurrent value, circuit recovery time value and overcurrent protection reset time value of this product can be set by themselves. Adjust the corresponding parameters according to local actual conditions and electrical usage conditions.

Strict manufacturing and careful protection

Automatic reset to prevent power failure for a long time

Quick response to prevent the hidden danger of over voltage and under voltage Automatic recovery after protection action Voltage protection recover Action time delay time Adjustable