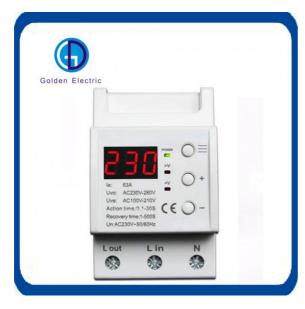

#### **Functions**

- 1. Over-voltage protection
- 2.Under-voltage protection
- 3. Asymmetry protection
- 4. Phase squence protection
- 5. Automatic recovery

| Function                          | Technical Parameter      | Function                     | Technical Parameter      |
|-----------------------------------|--------------------------|------------------------------|--------------------------|
| Input voltage                     | AC 90-270V               | Power-on delay time          | 1-500s<br>default 10s    |
| Over-voltage protection value     | 230-270V<br>default 250V | Over-voltage recovery value  | 220-265V<br>default 240V |
| Under-voltage<br>protection value | 90-210V<br>default 185V  | Under-voltage recovery value | 95-215V<br>default 190V  |
| Recovery delay time               | 1-500s<br>default 10s    | Action time                  | 0.1-30s<br>default 0.5s  |
| Rated current                     | 63A                      | Voltage calibration          | -9.5%-9.5%<br>default 0  |
| Power consumption                 | ≦2W                      | Boundary dimendion           | 85×52×65MM               |