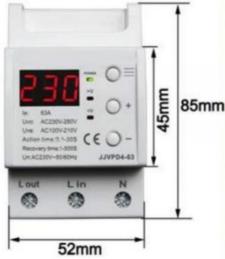

# **Product Specification**

• Current Type: AC

• Display: Dual LED Display

Frequency: 50/60 HzEfficiency: High Efficiency

Functions: Over/Under Voltage, Over Current

• Transport Package: Standard Carton

Specification: Different Sizes And Specifications
Trademark: Golden Electric Or Customize

#### **Functions**

- 1. Over-voltage protection
- 2.Under-voltage protection
- 3. Asymmetry protection
- 4. Phase squence protection
- 5. Automatic recovery

| Function                          | Technical Parameter      | Function                     | Technical Parameter      |
|-----------------------------------|--------------------------|------------------------------|--------------------------|
| Input voltage                     | AC 90-270V               | Power-on delay time          | 1-500s<br>default 10s    |
| Over-voltage protection value     | 230-270V<br>default 250V | Over-voltage recovery value  | 220-265V<br>default 240V |
| Under-voltage<br>protection value | 90-210V<br>default 185V  | Under-voltage recovery value | 95-215V<br>default 190V  |
| Recovery delay time               | 1-500s<br>default 10s    | Action time                  | 0.1-30s<br>default 0.5s  |
| Rated current                     | 63A                      | Voltage calibration          | -9.5%-9.5%<br>default 0  |
| Power consumption                 | ≦2W                      | Boundary dimendion           | 85×52×65MM               |