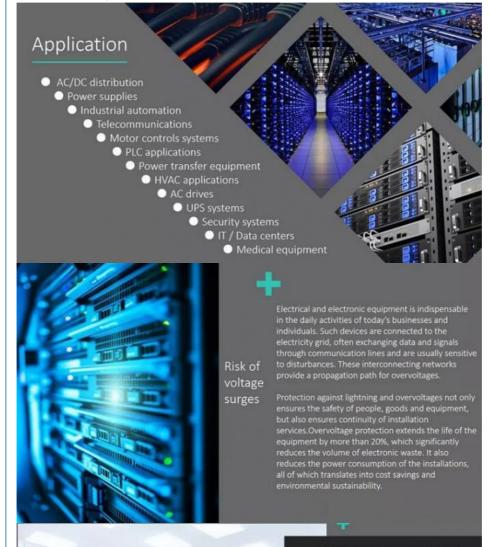

# SURGES IN TELECOM AND SIGNALLING NETWORKS

Surges tend to induce currents in all metal conductors; not only are the power lines affected, but so are all cables to a greater or lesser extent, depending on the distance to the focus of the surge.

Although a lower current is induced, the effect produced is equally or more destructive, due to the greater sensitivity of electronic equipment connected to communications lines (telephone, Ethernet, RF, etc.).