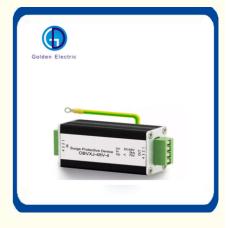

#### Product Description

OBVXJ is the series of devices for discharging transient overvoltages induced in RS 485 networks.OBVXJ designed for protection of data,communication,measuring and control lines against surge effects.The protector with RS485 input and output connectors.able to hold up nominal discharge currents of 5kA for each line.

-Suitable for the protection of instrumentation installed in RS485 networks.By their nature, they are highly exposed to induced transient overvoltages (surges) associated with meteorological activity.

- Protection of 1or 2 pairs of wires.
- -For nominal voltage.Un:12V24V48V
- -Low residual voltage in all the working voltages.
- -Available with optional Din-rail mountable.