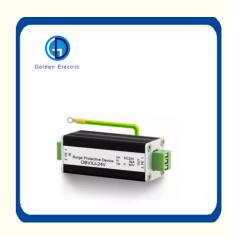

#### Product Description

OBVXJ is the series of devices for discharging transient overvoltages induced in RS 485 networks.OBVXJ designed for protection of data,communication,measuring and control lines against surge effects.The protector with RS485 input and output connectors.able to hold up nominal discharge currents of 5kA for each line.

-Suitable for the protection of instrumentation installed in RS485 networks.By their nature, they are highly exposed to induced transient overvoltages (surges) associated with meteorological activity.

- Protection of 1or 2 pairs of wires.
- -For nominal voltage.Un:12V24V48V
- -Low residual voltage in all the working voltages.
- -Available with optional Din-rail mountable.