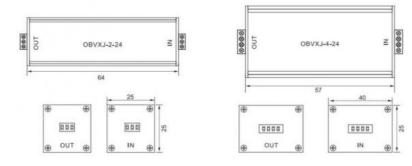

|             | -40º0         | C+80ºC       |              |  |
| SPD location:                                                               |             | In            | door         |              |  |
| Type of connection:                                                         |             | Series (      | two ports)   |              |  |
| Input / Output connector:                                                   |             | RS485 / RS485 |              |              |  |
| Cortificated tests appording to: IEC 61643                                  | 01 EN 6164  | 2 01          |              |              |  |

Certificated tests according to: IEC 61643-21, EN 61643-21

#### Surge Protective Device Arrester Dimensions:



Packaging & Shipping

#### **Packaging Details:**

Customized Packing: Header card packing, Blister with card packing, Double blister packing, Canister packing, other

packing can be supplied according customers request.

#### Shipping:

- 1. By Air or by Sea for batch goods, Airport/ Port receiving;
- 2. Customers specifying freight forwarders or negotiable shipping methods!

#### **Delivery Detail:**

Shipped in 7 days after payment





- Golden Electric Co.,Ltd ,was foundad in 2017, we are professional for make AC and DC electric items such as cable gland, isolator switch , fuse , breaker , distribution box , PV combiner box ,surge protector, Industrial plug and socket,Solar product and so on.

- Golden has been granted ISO9001 management system certifications. The comprehensive prod