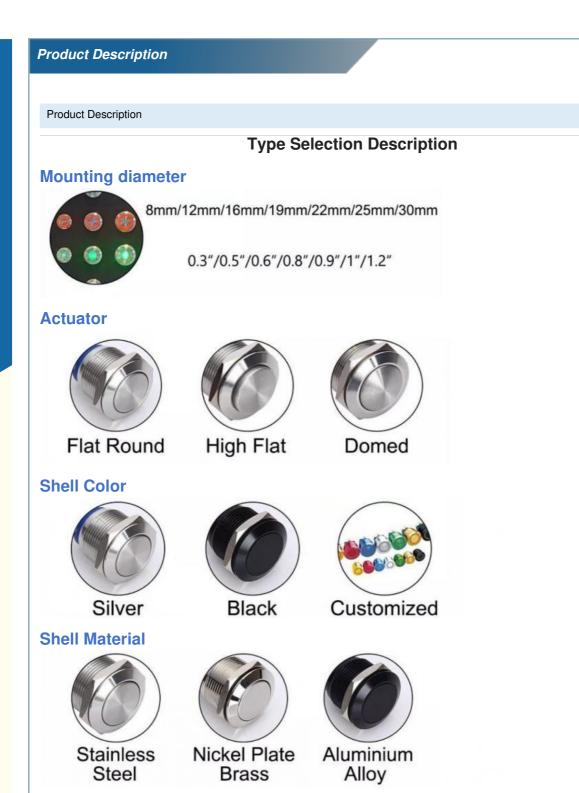

## **Product Specification**

- Structure:
- Usage:
- Kind:
- Contact Type:
- Detection Method:
- Max. Voltage:
- AC Rated Operation Current:
- Protection Level:
- Holes:
- Color:
- External Size:
- Sample:
- Material:
- Button Type:
- Control Button, Start Button, Control Switch Double-pole On-off Switch Type A Contact Retro-reflective Mode 220V/500V >15A IP67 According To Customer Demand