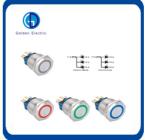

## More Images

illumination type&LED color

Our Product Introduction

#### Product Parameters

| Maximum voltage  | 250V                               |
|------------------|------------------------------------|
| Maximum current  | 5A                                 |
| Protection Class | IP65,IK09(IP67 can be customized)  |
| Mounting hole    | 12mm/16mm/19mm/22mm/30mm           |
| Electrical life  | 50000                              |
| Mechanical life  | 100000                             |
| Lamp Type        | No lamp / Dot LED / Ring LED /etc  |
| Crust material   | Stainless steel/Aluminum alloy/etc |
| Button material  | Stainless steel/Aluminum alloy/etc |
| Nut Torque       | About 0.8Nm                        |
| Panel Thickness  | 1~10mm                             |
| Operation force  | About 4N                           |
| Operation travel | About 2.5mm                        |
| Switch function  | Momentary/Latching(1NO1NC/2NO2NC)  |
| Certification    | VDE,UL,CE,ROHS                     |
| OEM&ODM          | Available                          |
|                  |                                    |