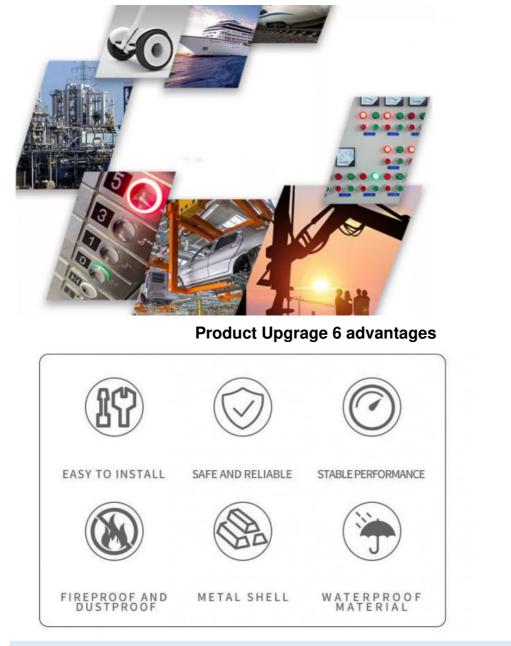

#### Product Parameters

| Maximum voltage  | 250V                               |
|------------------|------------------------------------|
| Maximum current  | 5A                                 |
| Protection Class | IP65,IK09(IP67 can be customized)  |
| Mounting hole    | 12mm/16mm/19mm/22mm/30mm           |
| Electrical life  | 50000                              |
| Mechanical life  | 100000                             |
| Lamp Type        | No lamp / Dot LED / Ring LED /etc  |
| Crust material   | Stainless steel/Aluminum alloy/etc |
| Button material  | Stainless steel/Aluminum alloy/etc |
| Nut Torque       | About 0.8Nm                        |
| Panel Thickness  | 1~10mm                             |
| Operation force  | About 4N                           |
| Operation travel | About 2.5mm                        |
| Switch function  | Momentary/Latching(1NO1NC/2NO2NC)  |
| Certification    | VDE,UL,CE,ROHS                     |
| OEM&ODM          | Available                          |
|                  |                                    |