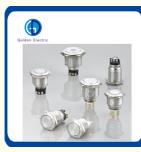

/OEM

China

- Certification:
- Minimum Order Quantity:
- Packaging Details:
- Delivery Time:
- Payment Terms:
- Supply Ability:





- Peak Season Lead Time: more than 12 months Off Season Lead Time: within 15 workdays
- LC, T/T, PayPal, Western Union 5000/Month

Power Built-in Type

Orange Red

Standard

Available

Al Alloy Or Stainless Steel

Round, Flat, High



## **Product Specification**

- Structure:
- Usage:
- Kind:
- Contact Type:
- Detection Method:
- Max. Voltage:
- AC Rated Operation Current:
- Protection Level:
- Holes:
- Color:
- External Size:
- Sample:
- Material:
- Button Type:
- Control Button, Start Button, Control Switch Double-pole On-off Switch Type A Contact Retro-reflective Mode 220V/500V >15A IP67 According To Customer Demand



 $(\mathbf{h})$ 

## More Images













illumination type&LED color

Our Product Introduction





#### Product Parameters

| Maximum voltage  | 250V                               |
|------------------|------------------------------------|
| Maximum current  | 5A                                 |
| Protection Class | IP65,IK09(IP67 can be customized)  |
| Mounting hole    | 12mm/16mm/19mm/22mm/30mm           |
| Electrical life  | 50000                              |
| Mechanical life  | 100000                             |
| Lamp Type        | No lamp / Dot LED / Ring LED /etc  |
| Crust material   | Stainless steel/Aluminum alloy/etc |
| Button material  | Stainless steel/Aluminum alloy/etc |
| Nut Torque       | About 0.8Nm                        |
| Panel Thickness  | 1~10mm                             |
| Operat