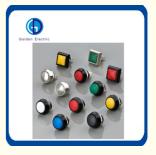

China

- Certification:
- Minimum Order Quantity:
- Packaging Details:
- Delivery Time:
- Payment Terms:
- Supply Ability:





- Peak Season Lead Time: more than 12 months Off Season Lead Time: within 15 workdays
- LC, T/T, PayPal, Western Union 5000/Month

Power Built-in Type

Orange Red

Standard

Available

Al Alloy Or Stainless Steel

Round, Flat, High



## **Product Specification**

- Structure:
- Usage:
- Kind:
- Contact Type:
- Detection Method:
- Max. Voltage:
- AC Rated Operation Current:
- Protection Level:
- Holes:
- Color:
- External Size:
- Sample:
- Material:
- Button Type:
- Control Button, Start Button, Control Switch Double-pole On-off Switch Type A Contact Retro-reflective Mode 220V/500V >15A IP67 According To Customer Demand



 $(\mathbf{h})$ 

## More Images













illumination type&LED color

Our Product Introduction





#### Product Parameters

| Maximum voltage  | 250V                               |
|------------------|------------------------------------|
| Maximum current  | 5A                                 |
| Protection Class | IP65,IK09(IP67 can be customized)  |
| Mounting hole    | 12mm/16mm/19mm/22mm/30mm           |
| Electrical life  | 50000                              |
| Mechanical life  | 100000                             |
| Lamp Type        | No lamp / Dot LED / Ring LED /etc  |
| Crust material   | Stainless steel/Aluminum alloy/etc |
| Button material  | Stainless steel/Aluminum alloy/etc |
| Nut Torque       | About 0.8Nm                        |
| Panel Thickness  | 1~10mm                             |
| Operation fo