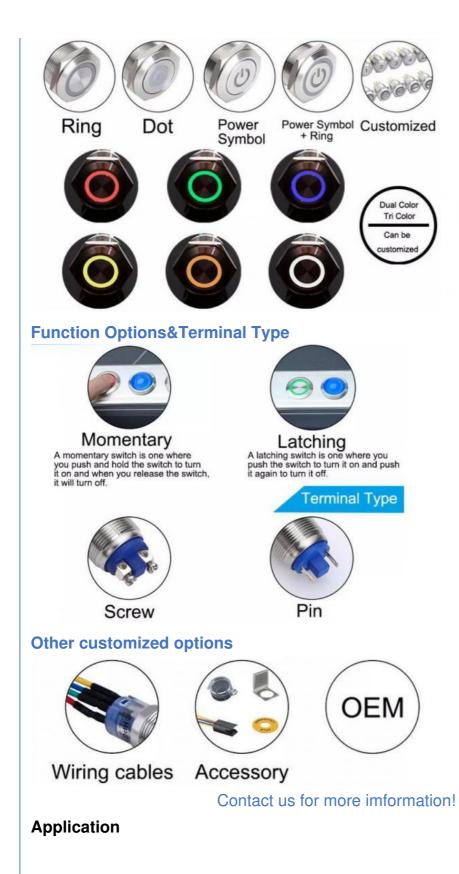

g Details:
- Delivery Time:
- Payment Terms:
- Supply Ability:





- Peak Season Lead Time: more than 12 months Off Season Lead Time: within 15 workdays
- LC, T/T, PayPal, Western Union 5000/Month

Power Built-in Type

Orange Red

Standard

Available

Al Alloy Or Stainless Steel

Round, Flat, High



## **Product Specification**

- Structure:
- Usage:
- Kind:
- Contact Type:
- Detection Method:
- Max. Voltage:
- AC Rated Operation Current:
- Protection Level:
- Holes:
- Color:
- External Size:
- Sample:
- Material:
- Button Type:
- Control Button, Start Button, Control Switch Double-pole On-off Switch Type A Contact Retro-reflective Mode 220V/500V >15A IP67 According To Customer Demand



 $(\mathbf{h})$ 

## More Images













illumination type&LED color

Our Product Introduction





#### Product Parameters

| Maximum voltage  | 250V                               |
|------------------|------------------------------------|
| Maximum current  | 5A                                 |
| Protection Class | IP65,IK09(IP67 can be customized)  |
| Mounting hole    | 12mm/16mm/19mm/22mm/30mm           |
| Electrical life  | 50000                              |
| Mechanical life  | 100000                             |
| Lamp Type        | No lamp / Dot LED / Ring LED /etc  |
| Crust material   | Stainless steel/Aluminum alloy/etc |
| Button material  | Stainless steel/Aluminum alloy/etc |
| Nut Torque       | About 0.8Nm                        |
| Panel Thickness  | 1~10mm                             |
| Operation force  | About 4N                           |
| Operation trave