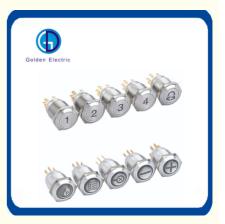

# 12mm 16mm 19mm 22mm 25mm 30mm Push Button Switch Customized **Request DOT LED Type IP67**

## **Basic Information**

- Place of Origin:
- Brand Name: Golden Electric /OEM

China

- Certification:
- Minimum Order Quantity:
- Packaging Details:
- Delivery Time:
- Payment Terms:
- Supply Ability:





- Peak Season Lead Time: more than 12 months Off Season Lead Time: within 15 workdays
- LC, T/T, PayPal, Western Union 5000/Month

Power Built-in Type

Orange Red

Standard

Available

Al Alloy Or Stainless Steel

Round, Flat, High



## **Product Specification**

- Structure:
- Usage:
- Kind:
- Contact Type:
- Detection Method:
- Max. Voltage:
- AC Rated Operation Current:
- Protection Level:
- Holes:
- Color:
- External Size:
- Sample:
- Material:
- Button Type:
- Control Button, Start Button, Control Switch Double-pole On-off Switch Type A Contact Retro-reflective Mode 220V/500V >15A IP67 According To Customer Demand



 $(\mathbf{h})$ 

## More Images













illumination type&LED color

Our Product Introduction





#### Product Parameters

| Maximum voltage  | 250V                               |
|------------------|------------------------------------|
| Maximum current  | 5A                                 |
| Protection Class | IP65,IK09(IP67 can be customized)  |
| Mounting hole    | 12mm/16mm/19mm/22mm