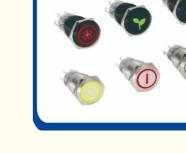

rigin:
- Brand Name: Golden Electric /OEM

China

- Certification:
- Minimum Order Quantity:
- Packaging Details:
- Delivery Time:
- Payment Terms:
- Supply Ability:





- Peak Season Lead Time: more than 12 months Off Season Lead Time: within 15 workdays
- LC, T/T, PayPal, Western Union 5000/Month

Power Built-in Type

Orange Red

Standard

Available

Al Alloy Or Stainless Steel

Round, Flat, High



## **Product Specification**

- Structure:
- Usage:
- Kind:
- Contact Type:
- Detection Method:
- Max. Voltage:
- AC Rated Operation Current:
- Protection Level:
- Holes:
- Color:
- External Size:
- Sample:
- Material:
- Button Type:
- Control Button, Start Button, Control Switch Double-pole On-off Switch Type A Contact Retro-reflective Mode 220V/500V >15A IP67 According To Customer Demand



 $(\mathbf{h})$ 

## More Images













illumination type&LED color

Our Product Introduction





#### Product Parameters

| Maximum voltage  | 250V                               |
|------------------|------------------------------------|
| Maximum current  | 5A                                 |
| Protection Class | IP65,IK09(IP67 can be customized)  |
| Mounting hole    | 12mm/16mm/19mm/22mm/30mm           |
| Electrical life  | 50000                              |
| Mechanical life  | 100000                             |
| Lamp Type        | No lamp / Dot LED / Ring LED /etc  |
| Crust material   | Stainless steel/Aluminum alloy/etc |
| Button material  | Stainless steel/Aluminum alloy/etc |
| Nut Torque       | About 0.8Nm                        |
| Panel Thickness  | 1~10mm