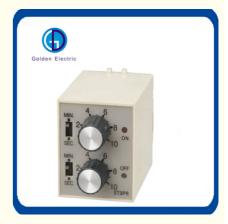

# 1 Phase AC 220V Time Relay St3PC Series 220VAC Timer Delay with Working Power AC220V

#### Product Description

Timer relay used as time delay component in the control circuit with AC 50Hz, AC 380V and below or DC 24V, to connect or disconnect the circuit at preset time.

With compact size, light weight, high accuracy, wide time delay range, high quality performance, can be widely used for time delay control in automation control circuit, this series relay can be interchange with JSZ3 type relay.

# 时间范围 Time range

| 开关位置<br>延时类别 |                  | 2          | 3                | 4       |
|--------------|------------------|------------|------------------|---------|
|              | 1<br>3<br>2<br>4 | 1 2<br>3 4 | 1<br>3<br>3<br>4 | 1       |
| A            | 0.05-0.5s        | 0.05-5s    | 2.5-30s          | 0.25–3m |
| В            | 0.1-1s           | 0.1-10s    | 5-60s            | 0.5-6m  |
| С            | 0.5-5s           | 5-50s      | 0.5–5m           | 2.5-30m |
| D            | 1–10s            | 10-100s    | 1–10m            | 5-60m   |
| E            | 5-60s            | 1–10m      | 5-60m            | 0.5-6h  |
| F            | 0.25-2m          | 2.5-20m    | 0.25-2h          | 1–12h   |
| G            | 0.5-4m           | 5-40m      | 0.5-4h           | 2-24h   |