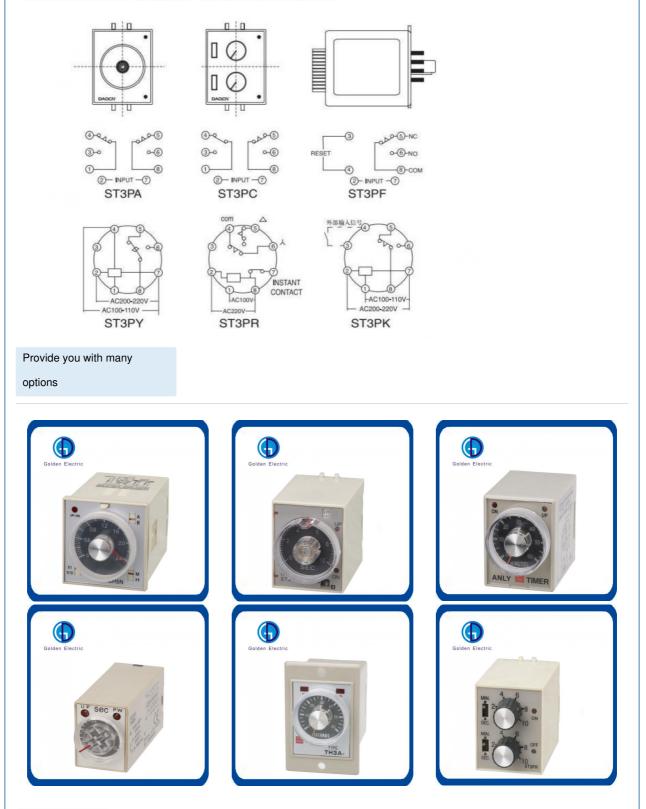

**Product Parameters** 

#### Features:

\*Used for control of time order

\*With front-surface and back-surface connecting sockets

\*LED pilotdisplay action state

| Voltage               | DC12V-48V AC24V-380V50HZ |  |  |
|-----------------------|--------------------------|--|--|
| Powerexpend           | DC1.0W AC1.0VA           |  |  |
| Control output        | 5A220VAC                 |  |  |
| Insulation Resistance | DC500V 100MΩ             |  |  |
| Dielectric Strength   | BCC1500VAC BOC1000VAC    |  |  |
| OperatingTemperature  | -10ºC~50ºC               |  |  |
| Huminity              | 35%-85%                  |  |  |
| Weight                | 50g                      |  |  |
| InstallingHolingSize  | 40x50mm                  |  |  |
|                       |                          |  |  |

# 时间范围 Time range

| 开关位置<br>延时类别 |                  | 2          | 3                | 4       |
|--------------|------------------|------------|------------------|---------|
|              | 1<br>3<br>2<br>4 | 1 2<br>3 4 | 1<br>3<br>3<br>4 | 1       |
| A            | 0.05-0.5s        | 0.05-5s    | 2.5-30s          | 0.25–3m |
| В            | 0.1-1s           | 0.1-10s    | 5-60s            | 0.5-6m  |
| С            | 0.5-5s           | 5-50s      | 0.5–5m           | 2.5-30m |
| D            | 1–10s            | 10-100s    | 1–10m            | 5-60m   |
| E            | 5-60s            | 1–10m      | 5-60m            | 0.5-6h  |
| F            | 0.25-2m          | 2.5-20m    | 0.25-2h          | 1–12h   |
| G            | 0.5-4m           | 5-40m      | 0.5-4h           | 2-24h   |

外形图、接线图、延时波形 Dimension.Bottom View