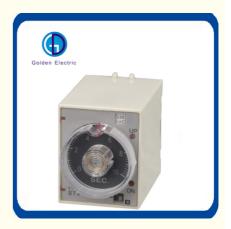

# 1 Phase AC 220V Time Relay St3PC Series 220VAC Timer Delay with Working Power AC220V

#### Product Description

Timer relay used as time delay component in the control circuit with AC 50Hz, AC 380V and below or DC 24V, to connect or disconnect the circuit at preset time.

With compact size, light weight, high accuracy, wide time delay range, high quality performance, can be widely used for time delay control in automation control circuit, this series relay can be interchange with JSZ3 type relay.

#### Features:

\*Used for control of time order

\*With front-surface and back-surface connecting sockets

\*LED pilotdisplay action state

| Voltage               | DC12V-48V AC24V-380V50HZ |  |  |
|-----------------------|--------------------------|--|--|
| Powerexpend           | DC1.0W AC1.0VA           |  |  |
| Control output        | 5A220VAC                 |  |  |
| Insulation Resistance | DC500V 100MΩ             |  |  |
| Dielectric Strength   | BCC1500VAC BOC1000VAC    |  |  |
| OperatingTemperature  | -10ºC~50ºC               |  |  |
| Huminity              | 35%-85%                  |  |  |
| Weight                | 50g                      |  |  |
| InstallingHolingSize  | 40x50mm                  |  |  |
|                       |                          |  |  |