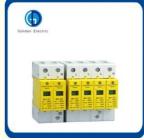

## **Product Specification**

- Shape: Gyro Type Material: Nylon • Brand: Golden Electric /OEM • AC: AC 385V/420V/440V • Product Name: AC Surge Protective Device 150ka Imax(Ka): • Pole: 1p, 2p And 3p, 3p+N AC Power System • Usage: • Us(Ka): 60ka • Terminal Screw: M5 • Transport Package: Standard Export Carton Specification: 1P/2P/3P/4P
  - Trademark: Gold
  - Origin:
  - HS Code:
- Golden Or Netural, Or Customer Brand
- China 8536300000

### Product Features

OBV8 series surge protector devices is applicable to AC 50~60Hz 380 and below TT TN etc power supply system, widely applicable to all kinds of power supply Second class(B class) over voltage protection, General installed in low voltage main distribution box or low voltage general switch cabinet of building.