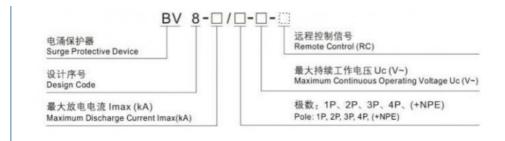

| 120kA   |
| Response Time ns                               | <25                |         |
| Operating Environment <sup>e</sup> C           | -40ºC~+85ºC        |         |
| Installation                                   | Standard Rail 35mm |         |
| The Cross Section of L/N line(mm2)             | 16,25mm2           |         |
| The Cross Section of PE Line(mm2)              | 25,35mm2           |         |
| The Line Section of Communication and<br>Alarm | 1.5mm2             |         |
| Fuse or Switch                                 | 63A                |         |
| Material of Outer Covering                     | Fiberglass         |         |
| Relatively Humidity                            | ≤95%               |         |

**Product Details** 

Model and Meaning



#### Dimension

The arrester is adopted 35mm orbit material installation, see the chart for the outer shape size



#### **Product Connection**

Large through-flow product is applicable for single phase three-phase surge protection devies under various power supply systems through different combinations especially, it is applied for TT system 3+NPE protection adopted by our country power network widely.



遥信接口: 1、3接常开 Remote control: 1,3 NO

#### Packing



- Golden Electric Co.,Ltd ,was foundad in 2007, we are professional for make AC and DC electric items such as cable gland,MC4 Connector, isolator switch , fuse , breaker , distribution box , PV combiner box ,surge protector, Indicator lamp,Solar Charge Controller,Industrial plug and socket,Meter Socket,Wind Turbine, Terminal Block,So