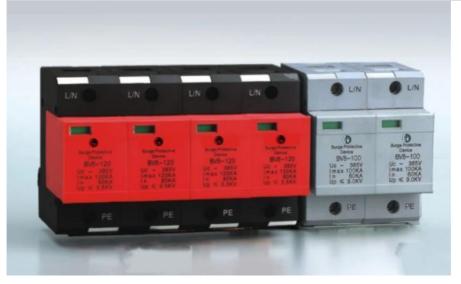

#### **Product Parameters**

| Model                                          | BV8-100            | BV8-120 |
|------------------------------------------------|--------------------|---------|
| Maximum Continuous Operating Voltage<br>Uc(V~) | AC 385V/420V/440V  | AC 255V |
| Voltage Protection Level Up (V~) kV            | ≤2.5/3.0/3.2/3.5   |         |
| Nominal Discharge Current In(8/20us)           | 60kA               | 80kA    |
| Maximum Discharge<br>CurrentImax(8/20us)       | 100kA              | 120kA   |
| Response Time ns                               | <25                |         |
| Operating Environment <sup>e</sup> C           | -40ºC~+85ºC        |         |
| Installation                                   | Standard Rail 35mm |         |
| The Cross Section of L/N line(mm2)             | 16,25mm2           |         |
| The Cross Section of PE Line(mm2)              | 25,35mm2           |         |
| The Line Section of Communication and<br>Alarm | 1.5mm2             |         |
| Fuse or Switch                                 | 63A                |         |
| Material of Outer Covering                     | Fiberglass         |         |
| Relatively Humidity                            | ≤95%               |         |

#### **Product Connection**

Large through-flow product is applicable for single phase three-phase surge protection devies under various power supply systems through different combinations especially, it is applied for TT system 3+NPE protection adopted by our country power network widely.