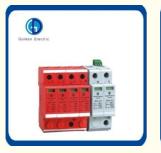

## **Product Specification**

- Shape: Gyro Type Material: Nylon • Brand: Golden Electric /OEM • AC: AC 385V/420V/440V • Product Name: AC Surge Protective Device 150ka Imax(Ka): • Pole: 1p, 2p And 3p, 3p+N AC Power System • Usage: • Us(Ka): 60ka • Terminal Screw: M5 • Transport Package: Standard Export Carton Specification: 1P/2P/3P/4P
  - Trademark: Gold
  - Origin:
  - HS Code:
- Golden Or Netural, Or Customer Brand
- China 8536300000

#### Product Description

Strong protection function: Max current amount 150kA(8/20 s), low remnant voltage, adopt independent information property right and high performance sensitivity resistance components, the expertise inner metal screen protection module, built-in over-current and over-heat, controlled by temperature controlled open circuit technology, can realized Kevin connection. Full-scale protection: adopted BV8 arrested module to be applicable to all kinds of netty

### Product Features

OBV8 series surge protector devices is applicable to AC 50~60Hz 380 and below TT TN etc power supply system, widely applicable to all kinds of power supply Second class(B class) over voltage protection, General installed in low voltage main distribution box or low voltage general switch cabinet of building.