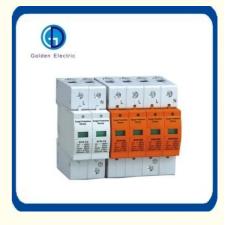

## **Product Specification**

- Shape: Gyro Type Material: Nylon • Brand: Golden Electric /OEM • AC: AC 385V/420V/440V • Product Name: AC Surge Protective Device 150ka Imax(Ka): • Pole: 1p, 2p And 3p, 3p+N AC Power System • Usage: • Us(Ka): 60ka • Terminal Screw: M5 • Transport Package: Standard Export Carton Specification: 1P/2P/3P/4P
  - Trademark: Gold
  - Origin:
  - HS Code:
- Golden Or Netural, Or Customer Brand
- China 8536300000

#### Product Description

Strong protection function: Max current amount 150kA(8/20 s), low remnant voltage, adopt independent information property right and high performance sensitivity resistance components, the expertise inner metal screen protection module, built-in over-current and over-heat, controlled by temperature controlled open circuit technology, can realized Kevin connection. Full-scale protection: adopted BV8 arrested module to be applicable to all kinds of netty

### Product Features

OBV8 series surge protector devices is applicable to AC 50~60Hz 380 and below TT TN etc power supply system, widely applicable to all kinds of power supply Second class(B class) over voltage protection, General installed in low voltage main distribution box or low voltage general switch cabinet of building.