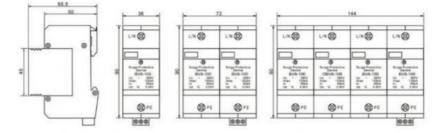

#### Dimension

The arrester is adopted 35mm orbit material installation, see the chart for the outer shape size