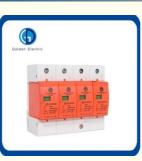

## **Product Specification**

- Shape: Gyro Type Material: Nylon • Brand: Golden Electric /OEM • AC: AC 385V/420V/440V • Product Name: AC Surge Protective Device 150ka Imax(Ka): • Pole: 1p, 2p And 3p, 3p+N AC Power System • Usage: • Us(Ka): 60ka • Terminal Screw: M5 • Transport Package: Standard Export Carton Specification: 1P/2P/3P/4P
  - Trademark: Gold
  - Origin:
  - HS Code:
- Golden Or Netural, Or Customer Brand
- China 8536300000

#### Product Description

Strong protection function: Max current amount 150kA(8/20 s), low remnant voltage, adopt independent information property right and high performance sensitivity resistance components, the expertise inner metal screen protection module, built-in over-current and over-heat, controlled by temperature controlled open circuit technology, can realized Kevin connection. Full-scale protection: adopted BV8 arrested module to be applicable to all kinds of netty

### Product Features

OBV8 series surge protector devices is applicable to AC 50~60Hz 380 and below TT TN etc power supply system, widely applicable to all kinds of power supply Second class(B class) over voltage protection, General installed in low voltage main distribution box or low voltage general switch cabinet of building.