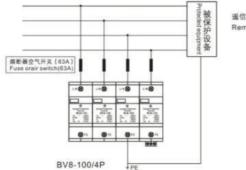

#### **Product Connection**

Large through-flow product is applicable for single phase three-phase surge protection devies under various power supply systems through different combinations especially, it is applied for TT system 3+NPE protection adopted by our country power network widely.

遥信接口: 1、3接常开 Remote control: 1,3 NO