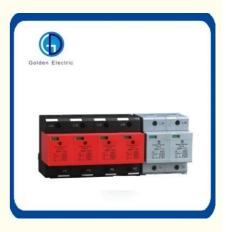

## **Product Specification**

- Shape: Gyro Type Material: Nylon • Brand: Golden Electric /OEM • AC: AC 385V/420V/440V • Product Name: AC Surge Protective Device 150ka Imax(Ka): • Pole: 1p, 2p And 3p, 3p+N AC Power System • Usage: • Us(Ka): 60ka • Terminal Screw: M5 • Transport Package: Standard Export Carton Specification: 1P/2P/3P/4P
  - Trademark: Gold
  - Origin:
  - HS Code:
- Golden Or Netural, Or Customer Brand
- China 8536300000

#### Product Description

Strong protection function: Max current amount 150kA(8/20 s), low remnant voltage, adopt independent information property right and high performance sensitivity resistance components, the expertise inner metal screen protection module, built-in over-current and over-heat, controlled by temperature controlled open circuit technology, can realized Kevin connection. Full-scale protection: adopted BV8 arrested module to be applicable to all kinds of netty

### Product Features

OBV8 series surge protector devices is applicable to AC 50~60Hz 380 and below TT TN etc power supply system, widely applicable to all kinds of power supply Second class(B class) over voltage protection, General installed in low voltage main distribution box or low voltage general switch cabinet of building.