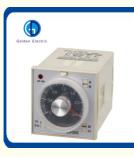

#### Features: \*Used for control of time order \*With front-surface and back-surface connecting sockets \*LED pilotdisplay action state Voltage AC220V Powerexpend DC1.0W AC1.0VA Control output 5A220VAC Insulation Resistance DC500V 100MΩ Dielectric Strength BCC1500VAC BOC1000VAC OperatingTemperature -10°C~50°C Huminity 35%-85% Weight 160g InstallingHolingSize 40x50mm Model numb Contact form Delay time Remark er 1s/3s/6s/10s/30s/60s/3m/6m/10m/30m/ AH3-1 **On-delay SPDT** 60m 1s/3s/6s/10s/30s/60s/3m/6m/10m/30m/With sock AH3-1-S **On-delay SPDT** 60m et 1s/3s/6s/10s/30s/60s/3m/6m/10m/30m/ AH3-2 **On-delay DPDT** 60m 1s/3s/6s/10s/30s/60s/3m/6m/10m/30m/With sock AH3-2-S **On-delay DPDT** 60m et On-1s/3s/6s/10s/30s/60s/3m/6m/10m/30m/ delay SPDT with SPDT instantaneou AH3-3 60m On-1s/3s/6s/10s/30s/60s/3m/6m/10m/30m/With sock delay SPDT with SPDT instantaneou 60m AH3-3-S et S Model number AH3 36, 48, 110, 220 or 380 Vac, 50/60 Hz; 24 Vdc Supply voltage Tolerance -15% ... 10% at AC and -10% ... 10% at DC of rated supply voltage Power consumption 3W max Setting method Knob Indication method LED Perforate dimensions 50.5 10x40.5 10 mm Contact rating 5A@250Vac, 5A@28Vdc ±0.3%. ±0.05 sec Repeat accuracy Setting error ±0.5%, ±0.05 sec Termination 8 pins Mounting Panel, din rail PF083A, PF085A, US-08 Matched socket Matched mounting accessories FTRA01 mounting panel, FTRA02 mounting panel Mechanical life 1x106