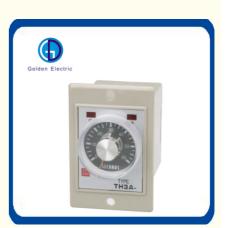

#### Features: \*Used for control of time order \*With front-surface and back-surface connecting sockets \*LED pilotdisplay action state Voltage AC220V Powerexpend DC1.0W AC1.0VA Control output 5A220VAC Insulation Resistance DC500V 100MΩ Dielectric Strength BCC1500VAC BOC1000VAC OperatingTemperature -10°C~50°C Huminity 35%-85% Weight 160g InstallingHolingSize 40x50mm Model numb Contact form Delay time Remark er 1s/3s/6s/10s/30s/60s/3m/6m/10m/30m/ AH3-1 **On-delay SPDT** 60m 1s/3s/6s/10s/30s/60s/3m/6m/10m/30m/With sock AH3-1-S **On-delay SPDT** 60m et 1s/3s/6s/10s/30s/60s/3m/6m/10m/30m/ AH3-2 **On-delay DPDT** 60m 1s/3s/6s/10s/30s/60s/3m/6m/10m/30m/With sock AH3-2-S **On-delay DPDT** 60m et On-1s/3s/6s/10s/30s/60s/3m/6m/10m/30m/ delay SPDT with SPDT instantaneou AH3-3 60m On-1s/3s/6s/10s/30s/60s/3m/6m/10m/30m/With sock delay SPDT with SPDT instantaneou 60m AH3-3-S et S Model number AH3 36, 48, 110, 220 or 380 Vac, 50/60 Hz; 24 Vdc Supply voltage Tolerance -15% ... 10% at AC and -10% ... 10% at DC of rated supply voltage Power consumption 3W max Setting method Knob Indication method LED Perforate dimensions 50.5 10x40.5 10 mm Contact rating 5A@250Vac, 5A@28Vdc ±0.3%. ±0.05 sec Repeat accuracy Setting error ±0.5%, ±0.05 sec Termination 8 pins Mounting Panel, din rail PF083A, PF085A, US-08 Matched socket Matched mounting accessories FTRA01 mounting panel, FTRA02 mounting panel Mechanical life 1x106