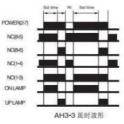

# 外形图、接线图、延时波形 Dimension.Bottom View

#### Features: \*Used for control of time order \*With front-surface and back-surface connecting sockets \*LED pilotdisplay action state Voltage AC220V Powerexpend DC1.0W AC1.0VA Control output 5A220VAC Insulation Resistance DC500V 100MΩ Dielectric Strength BCC1500VAC BOC1000VAC OperatingTemperature -10°C~50°C Huminity 35%-85% Weight 160g InstallingHolingSize 40x50mm Model numb Contact form Delay time Remark er 1s/3s/6s/10s/30s/60s/3m/6m/10m/30m/ AH3-1 **On-delay SPDT** 60m 1s/3s/6s/10s/30s/60s/3m/6m/10m/30m/With sock AH3-1-S **On-delay SPDT** 60m et 1s/3s/6s/10s/30s/60s/3m/6m/10m/30m/ AH3-2 **On-delay DPDT** 60m 1s/3s/6s/10s/30s/60s/3m/6m/10m/30m/With sock AH3-2-S **On-delay DPDT** 60m et On-1s/3s/6s/10s/30s/60s/3m/6m/10m/30m/ delay SPDT with SPDT instantaneou AH3-3 60m On-1s/3s/6s/10s/30s/60s/3m/6m/10m/30m/With sock delay SPDT with SPDT instantaneou 60m AH3-3-S et S Model number AH3 36, 48, 110, 220 or 380 Vac, 50/60 Hz; 24 Vdc Supply voltage Tolerance -15% ... 10% at AC and -10% ... 10% at DC of rated supply voltage Power consumption 3W max Setting method Knob Indication method LED Perforate dimensions 50.5 10x40.5 10 mm Contact rating 5A@250Vac, 5A@28Vdc ±0.3%. ±0.05 sec Repeat accuracy Setting error ±0.5%, ±0.05 sec Termination 8 pins Mounting Panel, din rail PF083A, PF085A, US-08 Matched socket Matched mounting accessories FTRA01 mounting panel, FTRA02 mounting panel Mechanical life 1x106