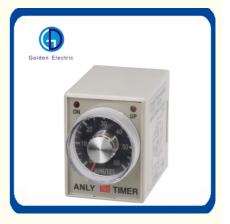

#### Features: \*Used for control of time order \*With front-surface and back-surface connecting sockets \*LED pilotdisplay action state Voltage AC220V Powerexpend DC1.0W AC1.0VA Control output 5A220VAC Insulation Resistance DC500V 100MΩ Dielectric Strength BCC1500VAC BOC1000VAC OperatingTemperature -10°C~50°C Huminity 35%-85% Weight 160g InstallingHolingSize 40x50mm Model numb Contact form Delay time Remark er 1s/3s/6s/10s/30s/60s/3m/6m/10m/30m/ AH3-1 **On-delay SPDT** 60m 1s/3s/6s/10s/30s/60s/3m/6m/10m/30m/With sock AH3-1-S **On-delay SPDT** 60m et 1s/3s/6s/10s/30s/60s/3m/6m/10m/30m/ AH3-2 **On-delay DPDT** 60m 1s/3s/6s/10s/30s/60s/3m/6m/10m/30m/With sock AH3-2-S **On-delay DPDT** 60m et On-1s/3s/6s/10s/30s/60s/3m/6m/10m/30m/ delay SPDT with SPDT instantaneou AH3-3 60m On-1s/3s/6s/10s/30s/60s/3m/6m/10m/30m/With sock delay SPDT with SPDT instantaneou 60m AH3-3-S et S Model number AH3 36, 48, 110, 220 or 380 Vac, 50/60 Hz; 24 Vdc Supply voltage Tolerance -15% ... 10% at AC and -10% ... 10% at DC of rated supply voltage Power consumption 3W max Setting method Knob Indication method LED Perforate dimensions 50.5 10x40.5 10 mm Contact rating 5A@250Vac, 5A@28Vdc ±0.3%. ±0.05 sec Repeat accuracy Setting error ±0.5%, ±0.05 sec Termination 8 pins Mounting Panel, din rail PF083A, PF085A, US-08 Matched socket Matched mounting accessories FTRA01 mounting panel, FTRA02 mounting panel Mechanical life 1x106