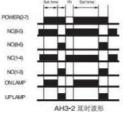

# 外形图、接线图、延时波形 Dimension.Bottom View

#### Features: \*Used for control of time order \*With front-surface and back-surface connecting sockets \*LED pilotdisplay action state Voltage AC220V Powerexpend DC1.0W AC1.0VA Control output 5A220VAC Insulation Resistance DC500V 100MΩ Dielectric Strength BCC1500VAC BOC1000VAC OperatingTemperature -10°C~50°C Huminity 35%-85% Weight 160g InstallingHolingSize 40x50mm Model numb Contact form Delay time Remark er 1s/3s/6s/10s/30s/60s/3m/6m/10m/30m/ AH3-1 **On-delay SPDT** 60m 1s/3s/6s/10s/30s/60s/3m/6m/10m/30m/With sock AH3-1-S **On-delay SPDT** 60m et 1s/3s/6s/10s/30s/60s/3m/6m/10m/30m/ AH3-2 **On-delay DPDT** 60m 1s/3s/6s/10s/30s/60s/3m/6m/10m/30m/With sock AH3-2-S **On-delay DPDT** 60m et On-1s/3s/6s/10s/30s/60s/3m/6m/10m/30m/ delay SPDT with SPDT instantaneou AH3-3 60m On-1s/3s/6s/10s/30s/60s/3m/6m/10m/30m/With sock delay SPDT with SPDT instantaneou 60m AH3-3-S et S Model number AH3 36, 48, 110, 220 or 380 Vac, 50/60 Hz; 24 Vdc Supply voltage Tolerance -15% ... 10% at AC and -10% ... 10% at DC of rated supply voltage Power consumption 3W max Setting method Knob Indication method LED Perforate dimensions 50.5 10x40.5 10 mm Contact rating 5A@250Vac, 5A@28Vdc ±0.3%. ±0.05 sec Repeat accuracy Setting error ±0.5%, ±0.05 sec Termination 8 pins Mounting Panel, din rail PF083A, PF085A, US-08 Matched socket Matched mounting accessories FTRA01 mounting panel, FTRA02 mounting panel Mechanical life 1x106