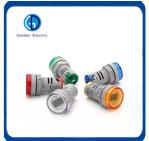

# **Product Specification**

• Color: Red/Blue/White/Yellow/Green

Working Voltage: 6V/12V/24V/36V/48V

Apply Frequency: AC50~60Hz

Contact Parts: Cu

Brightness: <100CD/M2</li>Product Name: Signal Lamp

Model:
LED Pilot Lamp With Digital Voltmeter

LED Pilot Lamp with digital voltmeter and Ammeter are widely used as signal light, emergency light, and other informative light source in electric elements under 380V.

Color: red, green, yellow, blue, orange & white Voltage: 6V-380V (Customized available)