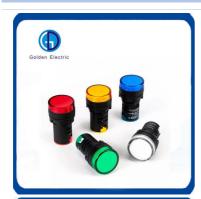

# More Images

## **Product Description**

AD16 with voltage indicator light use high brightness pure color LED light emitting chip as the light source, long life, low consumption, small volume, light weight, head style diversity, high brightness, good reliability, aesthetically pleasing and manufacture of exquisite, suitable for electric power, telecommunications, machine tools, shipbuilding, textile, printing, mining machinery and other equipment of the line of indication signal and display voltage, five colors: red, green, yellow, blue, white. Specify different job and voltage display status.

LED Pilot Lamp with digital voltmeter and Ammeter are widely used as signal light, emergency light, and other informative light source in electric elements under 380V.

Color: red, green, yellow, blue, orange & white Voltage: 6V-380V (Customized available)