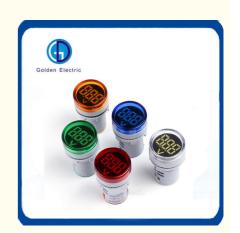

## **Product Description**

AD16 with voltage indicator light use high brightness pure color LED light emitting chip as the light source, long life, low consumption, small volume, light weight, head style diversity, high brightness, good reliability, aesthetically pleasing and manufacture of exquisite, suitable for electric power, telecommunications, machine tools, shipbuilding, textile, printing, mining machinery and other equipment of the line of indication signal and display voltage, five colors: red, green, yellow, blue, white. Specify different job and voltage display status.

LED Pilot Lamp with digital voltmeter and Ammeter are widely used as signal light, emergency light, and other informative light source in electric elements under 380V.

Color: red, green, yellow, blue, orange & white Voltage: 6V-380V (Customized available)