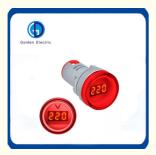

LED Pilot Lamp with digital voltmeter and Ammeter are widely used as signal light, emergency light, and other informative light source in electric elements under 380V.

Color: red, green, yellow, blue, orange & white Voltage: 6V-380V (Customized available)

Current: ≤20mA

Panel mounting hole: 22mm Temperature: -20°C - +50°C Average temperature: < +35°C

Humidity: <50% (+40°C<) & <90% (+20°C<)

Power Supply: AC ,DC , AC/DC

Noted:Can not used in the electric environment with frequency conversion, high frequency, strong harmonic interference signal.