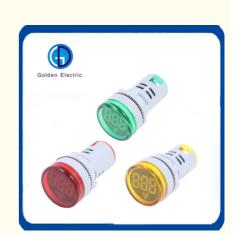

## **Product Description**

AD16 with voltage indicator light use high brightness pure color LED light emitting chip as the light source, long life, low consumption, small volume, light weight, head style diversity, high brightness, good reliability, aesthetically pleasing and manufacture of exquisite, suitable for electric power, telecommunications, machine tools, shipbuilding, textile, printing, mining machinery and other equipment of the line of indication signal and display voltage, five colors: red, green, yellow, blue, white. Specify different job and voltage display status.

LED Pilot Lamp with digital voltmeter and Ammeter are widely used as signal light, emergency light, and other informative light source in electric elements under 380V.

Color: red, green, yellow, blue, orange & white Voltage: 6V-380V (Customized available)