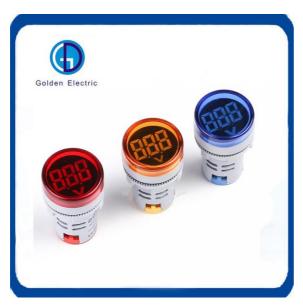

# Red/Blue/White/Yellow/Green Voltage Meter Pilot Lamp for 22mm Round Digital Voltmeter

# **Product Specification**

• Color: Red/Blue/White/Yellow/Green

Working Voltage: 6V/12V/24V/36V/48V

Apply Frequency: AC50~60Hz

Contact Parts: Cu

Brightness: <100CD/M2</li>Product Name: Signal Lamp

Model:
LED Pilot Lamp With Digital Voltmeter

Rated Power: 0.5WVoltage Measuring Range: AC60-500V

Display Ammeter Type: Single-Phase DigitalTransport Package: Standard Export Carton

• Specification: 22mm

• Trademark: Golden Or Netural, Or Customer Brand