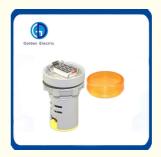

# Red/Blue/White/Yellow/Green Voltage Meter Pilot Lamp for 22mm Round Digital Voltmeter

# **Product Specification**

• Color: Red/Blue/White/Yellow/Green

Working Voltage: 6V/12V/24V/36V/48V

Apply Frequency: AC50~60Hz

Contact Parts: Cu

Brightness: <100CD/M2</li>Product Name: Signal Lamp

Model:
LED Pilot Lamp With Digital Voltmeter

Rated Power: 0.5WVoltage Measuring Range: AC60-500V

Display Ammeter Type: Single-Phase DigitalTransport Package: Standard Export Carton

• Specification: 22mm

• Trademark: Golden Or Netural, Or Customer Brand