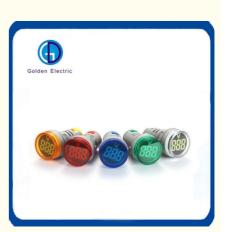

# **Product Specification**

Color:

Red/Blue/White/Yellow/Green 6V/12V/24V/36V/48V AC50~60Hz Cu <100CD/M2 Signal Lamp LED Pilot Lamp With Digital Voltmeter 0.5W • Voltage Measuring Range: AC60-500V Single-Phase Digital

### **Product Description**

AD16 with voltage indicator light use high brightness pure color LED light emitting chip as the light source, long life, low consumption, small volume, light weight, head style diversity, high brightness, good reliability, aesthetically pleasing and manufacture of exquisite, suitable for electric power, telecommunications, machine tools, shipbuilding, textile, printing, mining machinery and other equipment of the line of indication signal and display voltage, five colors: red, green, yellow, blue, white. Specify different job and voltage display status.

LED Pilot Lamp with digital voltmeter and Ammeter are widely used as signal light, emergency light, and other informative light source in electric elements under 380V.

Color: red, green, yellow, blue,orange & white Voltage: 6V-380V (Customized available) Current: ≤20mA Panel mounting hole: 22mm Temperature: -20°C - +50°C Average temperature: < +35°C Humidity: <50% (+40°C<) & <90% (+20°C<) Power Supply: AC ,DC , AC/DC