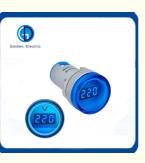

# **Product Specification**

Color:

Red/Blue/White/Yellow/Green 6V/12V/24V/36V/48V AC50~60Hz Cu <100CD/M2 Signal Lamp LED Pilot Lamp With Digital Voltmeter 0.5W • Voltage Measuring Range: AC60-500V Single-Phase Digital

LED Pilot Lamp with digital voltmeter and Ammeter are widely used as signal light, emergency light, and other informative light source in electric elements under 380V.

Color: red, green, yellow, blue,orange & white Voltage: 6V-380V (Customized available) Current: ≤20mA Panel mounting hole: 22mm Temperature: -20°C - +50°C Average temperature: < +35°C Humidity: <50% (+40°C<) & <90% (+20°C<) Power Supply: AC ,DC , AC/DC