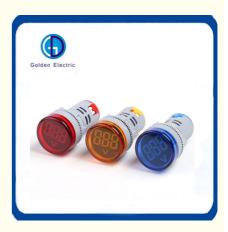

# **Product Specification**

Color:

Red/Blue/White/Yellow/Green 6V/12V/24V/36V/48V AC50~60Hz Cu <100CD/M2 Signal Lamp LED Pilot Lamp With Digital Voltmeter 0.5W • Voltage Measuring Range: AC60-500V Single-Phase Digital

### **Product Description**

AD16 with voltage indicator light use high brightness pure color LED light emitting chip as the light source, long life, low consumption, small volume, light weight, head style diversity, high brightness, good reliability, aesthetically pleasing and manufacture of exquisite, suitable for electric power, telecommunications, machine tools, shipbuilding, textile, printing, mining machinery and other equipment of the line of indication signal and display voltage, five colors: red, green, yellow, blue, white. Specify different job and voltage display status.

LED Pilot Lamp with digital voltmeter and Ammeter are widely used as signal light, emergency light, and other informative light source in electric elements under 380V.

Color: red, green, yellow, blue,orange & white Voltage: 6V-380V (Customized available) Current: ≤20mA Panel mounting hole: 22mm Temperature: -20°C - +50°C Average temperature: < +35°C Humidity: <50% (+40°C<) & <90% (+20°C<) Power Supply: AC ,DC , AC/DC