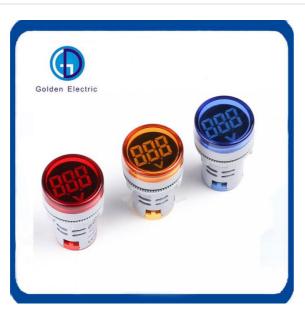

# **Product Specification**

Color:

Red/Blue/White/Yellow/Green 6V/12V/24V/36V/48V AC50~60Hz Cu <100CD/M2 Signal Lamp LED Pilot Lamp With Digital Voltmeter 0.5W • Voltage Measuring Range: AC60-500V Single-Phase Digital

LED Pilot Lamp with digital voltmeter and Ammeter are widely used as signal light, emergency light, and other informative light source in electric elements under 380V.

Color: red, green, yellow, blue,orange & white Voltage: 6V-380V (Customized available) Current: ≤20mA Panel mounting hole: 22mm Temperature: -20°C - +50°C Average temperature: < +35°C Humidity: <50% (+40°C<) & <90% (+20°C<) Power Supply: AC ,DC , AC/DC