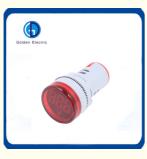

# **Product Specification**

Color:

Red/Blue/White/Yellow/Green 6V/12V/24V/36V/48V AC50~60Hz Cu <100CD/M2 Signal Lamp LED Pilot Lamp With Digital Voltmeter 0.5W • Voltage Measuring Range: AC60-500V Single-Phase Digital

### **Product Description**

AD16 with voltage indicator light use high brightness pure color LED light emitting chip as the light source, long life, low consumption, small volume, light weight, head style diversity, high brightness, good reliability, aesthetically pleasing and manufacture of exquisite, suitable for electric power, telecommunications, machine tools, shipbuilding, textile, printing, mining machinery and other equipment of the line of indication signal and display voltage, five colors: red, green, yellow, blue, white. Specify different job and voltage display status.

LED Pilot Lamp with digital voltmeter and Ammeter are widely used as signal light, emergency light, and other informative light source in electric elements under 380V.

Color: red, green, yellow, blue,orange & white Voltage: 6V-380V (Customized available) Current: ≤20mA Panel mounting hole: 22mm Temperature: -20°C - +50°C Average temperature: < +35°C Humidity: <50% (+40°C<) & <90% (+20°C<) Power Supply: AC ,DC , AC/DC