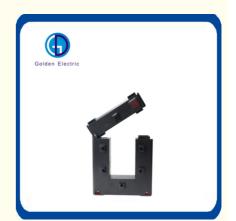

### More Images

. Bobbin:

## **Description**

- 1) The structure of the self-locking, safe, easy to install, portable
- 2) Wide inner window, allowing clamping of big cables or bus-bars
- 3) Wide range of sizes to accommodate all the existing installations
- 4) Isolated plastic case recognized
- 5) Wires plugs, Audio plugs, Power plugs and so on five kinds of plugs 6) Meet the standard IEC60044-1 and ANSI C12.20
- 7) High accuracy class ,wide linearity
- 8) Superitor stability ,separate the external magneitc field interference
- 9) Measure the current directly
- 10) It is with the diode to save people's life
- \* 1m wire
- \* Accuracy: class 1
- \* Application: Electricity Measuring
- \* Operating Temperature: -40°C~+70°C
- \* Ratio:250/5A,300/5A,400/5A,500/5A 600/5A,750/5A,800/5A,1000/5A
- \* Split Core
- \* Window Hole size:24MM