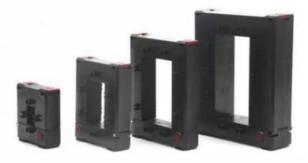

# Open Type Current Transformer Clamp on CT Electrical Transformers Gd HK-58 1500A/5A

## **Product Specification**

Insulating Medium: Common Insulating Materials

**PBT** 

Installation: Busbar TypeMagnetic Circuit Structure: Cascade Type

Voltage Transformation

Principle:

Electromagnetic Type

Output Signal Type: Digital Output

Operating Temperature: -30c To 70c
Measuring Range: 0-50A
IP Rating: IP30
Accuracy Grade: 0.5g

Output Connection: Terminal
 S\_Customized: Yes
 Construction: Screw
 Accuracy Class: 0.5 / 1.0