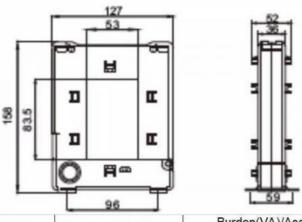

**Product Parameters** 

| Model | Nominal current ratio | Burden(VA)/Accuracy |     |
|-------|-----------------------|---------------------|-----|
|       |                       | 0.5                 | 1.0 |
| HK-58 | 250/5A                | 1                   | 2.5 |
|       | 300/5A                | 2.5                 | 2.5 |
|       | 400/5A                | 3.75                | 5   |
|       | 500/5A                | 5                   | 5   |
|       | 600/5A                | 5                   | 5   |
|       | 750/5A                | 7.5                 | 7.5 |
|       | 800/5A                | 7.5                 | 7.5 |
|       | 1000/5A               | 10                  | 10  |