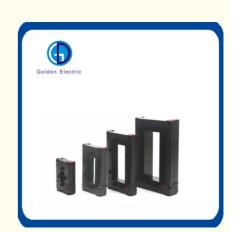

### More Images

. Bobbin:

## **Description**

- 1) The structure of the self-locking, safe, easy to install, portable
- 2) Wide inner window, allowing clamping of big cables or bus-bars
- 3) Wide range of sizes to accommodate all the existing installations
- 4) Isolated plastic case recognized
- 5) Wires plugs, Audio plugs, Power plugs and so on five kinds of plugs 6) Meet the standard IEC60044-1 and ANSI C12.20
- 7) High accuracy class ,wide linearity
- 8) Superitor stability ,separate the external magneitc field interference
- 9) Measure the current directly
- 10) It is with the diode to save people's life
- \* 1m wire
- \* Accuracy: class 1
- \* Application: Electricity Measuring
- \* Operating Temperature: -40°C~+70°C
- \* Ratio:250/5A,300/5A,400/5A,500/5A 600/5A,750/5A,800/5A,1000/5A
- \* Split Core
- \* Window Hole size:24MM