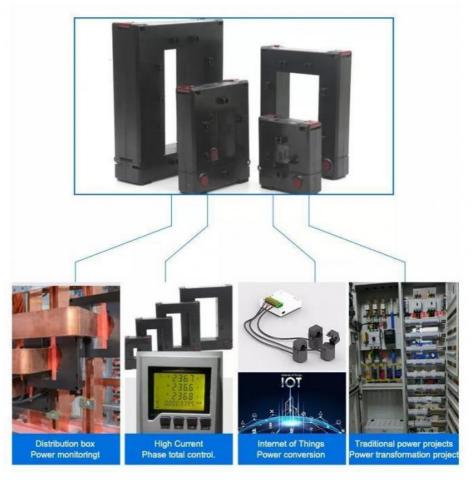

## **Applications:**

- 1:Current measurement, monitoring and protection for electrical wiring and equipment.
- 2:Current and power measurement for electric motors, lighting, aircompressor, heating and ventilation system, air-condition equipment and automation - control system.
- 3:Current, power and energy monitoring device.
- 4:Relay protection device.