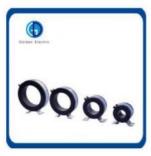

### More Images

. Bobbin:

## **Description**

- 1) The structure of the self-locking, safe, easy to install, portable
- 2) Wide inner window, allowing clamping of big cables or bus-bars
- 3) Wide range of sizes to accommodate all the existing installations
- 4) Isolated plastic case recognized
- 5) Wires plugs, Audio plugs, Power plugs and so on five kinds of plugs 6) Meet the standard IEC60044-1 and ANSI C12.20
- 7) High accuracy class ,wide linearity
- 8) Superitor stability ,separate the external magneitc field interference
- 9) Measure the current directly
- 10) It is with the diode to save people's life
- \* 1m wire
- \* Accuracy: class 1
- \* Application: Electricity Measuring
- \* Operating Temperature: -40°C~+70°C
- \* Ratio:250/5A,300/5A,400/5A,500/5A 600/5A,750/5A,800/5A,1000/5A
- \* Split Core
- \* Window Hole size:24MM