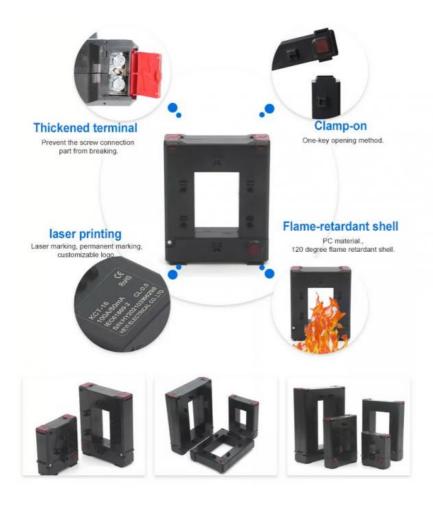

## **Description**

- 1) The structure of the self-locking, safe, easy to install, portable
- 2) Wide inner window, allowing clamping of big cables or bus-bars
- 3) Wide range of sizes to accommodate all the existing installations
- 4) Isolated plastic case recognized
- 5) Wires plugs, Audio plugs, Power plugs and so on five kinds of plugs 6) Meet the standard IEC60044-1 and ANSI C12.20
- 7) High accuracy class ,wide linearity
- 8) Superitor stability ,separate the external magneitc field interference
- 9) Measure the current directly
- 10) It is with the diode to save people's life
- \* 1m wire
- \* Accuracy: class 1
- \* Application: Electricity Measuring
- \* Operating Temperature: -40°C~+70°C
- \* Ratio:250/5A,300/5A,400/5A,500/5A 600/5A,750/5A,800/5A,1000/5A
- \* Split Core
- \* Window Hole size:24MM