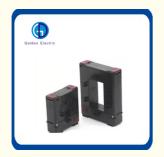

### More Images

. Bobbin:

## **Description**

- 1) The structure of the self-locking, safe, easy to install, portable
- 2) Wide inner window, allowing clamping of big cables or bus-bars
- 3) Wide range of sizes to accommodate all the existing installations
- 4) Isolated plastic case recognized
- 5) Wires plugs, Audio plugs, Power plugs and so on five kinds of plugs 6) Meet the standard IEC60044-1 and ANSI C12.20
- 7) High accuracy class ,wide linearity
- 8) Superitor stability ,separate the external magneitc field interference
- 9) Measure the current directly
- 10) It is with the diode to save people's life
- \* 1m wire
- \* Accuracy: class 1
- \* Application: Electricity Measuring
- \* Operating Temperature: -40°C~+70°C
- \* Ratio:250/5A,300/5A,400/5A,500/5A 600/5A,750/5A,800/5A,1000/5A
- \* Split Core
- \* Window Hole size:24MM