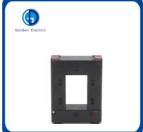

### More Images

. Bobbin:

## **Description**

- 1) The structure of the self-locking, safe, easy to install, portable
- 2) Wide inner window, allowing clamping of big cables or bus-bars
- 3) Wide range of sizes to accommodate all the existing installations
- 4) Isolated plastic case recognized
- 5) Wires plugs, Audio plugs, Power plugs and so on five kinds of plugs 6) Meet the standard IEC60044-1 and ANSI C12.20
- 7) High accuracy class ,wide linearity
- 8) Superitor stability ,separate the external magneitc field interference
- 9) Measure the current directly
- 10) It is with the diode to save people's life
- \* 1m wire
- \* Accuracy: class 1
- \* Application: Electricity Measuring
- \* Operating Temperature: -40°C~+70°C
- \* Ratio:250/5A,300/5A,400/5A,500/5A 600/5A,750/5A,800/5A,1000/5A
- \* Split Core
- \* Window Hole size:24MM