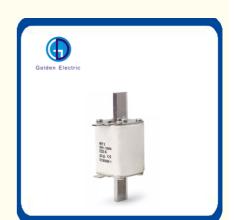

# Nh00-Nh4 Gg 500V-120ka TUV CE CB RoHS Dual Indicator Fuse Link and Nt00 Double Indicator SMC

## **Product Specification**

Form Of Installation: Insurance Piece Holder

• Environmental Protection: Environmental Protection Fuse Holder

Execution Standard: National Standard

Fusing Speed:F

Brand: Industrial
Rated Current: 80-400A
Rated Voltage: 500~690V

### **Product Parameters**

Item Value

Brand Name Golden Electric

Model Number NH Series FUSE LINK

Usage LOW VOLTAGE

Breaking Capacity High
Safety Standards IEC

Rated current 80A-400A

Rated voltage 500~690V