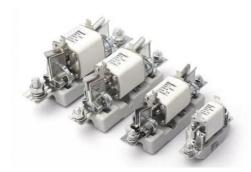

### More Images

## **Product Specification**

Form Of Installation: Insurance Piece Holder

• Environmental Protection: Environmental Protection Fuse Holder

Execution Standard: National Standard

Fusing Speed:F

Brand: Industrial
Rated Current: 80-400A
Rated Voltage: 500~690V

### **Product Parameters**

Item Value

Brand Name Golden Electric

Model Number NH Series FUSE LINK

Usage LOW VOLTAGE

Breaking Capacity High
Safety Standards IEC

Rated current 80A-400A

Rated voltage 500~690V