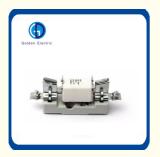

# Nh00-Nh4 Gg 500V-120ka TUV CE CB RoHS Dual Indicator Fuse Link and Nt00 Double Indicator SMC

## **Product Specification**

Form Of Installation: Insurance Piece Holder

• Environmental Protection: Environmental Protection Fuse Holder

Execution Standard: National Standard

Fusing Speed:F

Brand: Industrial
Rated Current: 80-400A
Rated Voltage: 500~690V

### **Product Parameters**

Item Value

Brand Name Golden Electric

Model Number NH Series FUSE LINK

Usage LOW VOLTAGE

Breaking Capacity High
Safety Standards IEC

Rated current 80A-400A

Rated voltage 500~690V