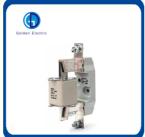

# Nh00-Nh4 Gg 500V-120ka TUV CE CB RoHS Dual Indicator Fuse Link and Nt00 Double Indicator SMC

## **Product Specification**

Form Of Installation: Insurance Piece Holder

• Environmental Protection: Environmental Protection Fuse Holder

Execution Standard: National Standard

Fusing Speed:F

Brand: Industrial
Rated Current: 80-400A
Rated Voltage: 500~690V

### **Product Parameters**

Item Value

Brand Name Golden Electric

Model Number NH Series FUSE LINK

Usage LOW VOLTAGE

Breaking Capacity High
Safety Standards IEC

Rated current 80A-400A

Rated voltage 500~690V