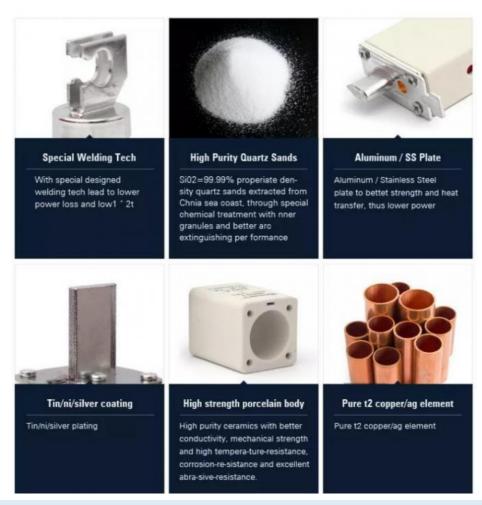

# For NT and NH fuse links 1.According to IEC60269,DIN43620,GB13539 and CE Safety,ROHS certificate.

2.Rated voltage:AC500V/AC690V or for semiconductor-protecting-insert-part AC1000V

**Product Introduction(Selected materials)** 

### **Product Parameters**

Item Value

Brand Name Golden Electric

Model Number NH Series FUSE LINK

Usage LOW VOLTAGE

Breaking Capacity High
Safety Standards IEC

Rated current 80A-400A

Rated voltage 500~690V

Material Brass,Porcelain

Certificate CE ISO9001