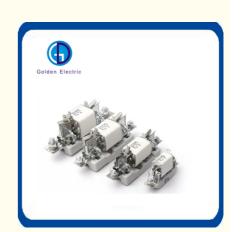

# Nh00-Nh4 Gg 500V-120ka TUV CE CB RoHS Dual Indicator Fuse Link and Nt00 Double Indicator SMC

## **Product Specification**

Form Of Installation: Insurance Piece Holder

• Environmental Protection: Environmental Protection Fuse Holder

Execution Standard: National Standard

Fusing Speed:F

Brand: Industrial
Rated Current: 80-400A
Rated Voltage: 500~690V

### **Product Parameters**

Item Value

Brand Name Golden Electric

Model Number NH Series FUSE LINK

Usage LOW VOLTAGE

Breaking Capacity High
Safety Standards IEC

Rated current 80A-400A

Rated voltage 500~690V