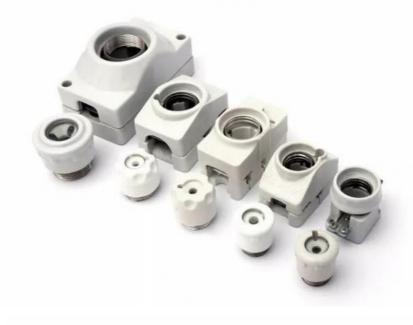

# SMC Gd Screw Type Fuse Fuse cover Fuse Cup Link Holder Base Fuse Link **Fuse Holder CE/RoHS**

ISO 9001, ISO 9000, ISO 14001, ISO 14000, ISO 20000, OHSAS/ OHSMS 18001,

Peak Season Lead Time: more than 12

### **Product Specification**

• Form Of Installation:

• Brand:

Standard:

Sample:

Finish:

Insurance Piece Holder • Environmental Protection: Environmental Protection Fuse Holder Execution Standard: National Standard F • Fusing Speed: Industrial • Rated Current: 63A Rated Voltage: AC500V DC660V High Quality CE&TUV Certificate Available Installation Altitude: <2000m Chrome-Plated • Application: Solar PV System Export Standard Packing Transport Package:

# Screw type fuse base:

According to DIN VDE0636,IEC269 Rated voltage:E16/DII AC 500V,DIII AC 660V)/DC660V 1 and 3 pole models for snap-on and screw fixing Device mounting depth approx.85mm