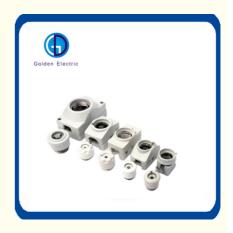

# Screw type fuse base:

According to DIN VDE0636,IEC269 Rated voltage:E16/DII AC 500V,DIII AC 660V)/DC660V 1 and 3 pole models for snap-on and screw fixing Device mounting depth approx.85mm