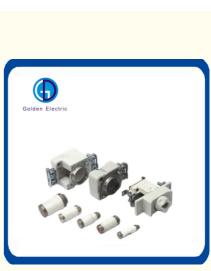

# SMC Gd Screw Type Fuse Fuse cover Fuse Cup Link Holder Base Fuse Link **Fuse Holder CE/RoHS**

ISO 9001, ISO 9000, ISO 14001, ISO 14000, ISO 20000, OHSAS/ OHSMS 18001,

Peak Season Lead Time: more than 12

### **Product Specification**

• Form Of Installation:

• Brand:

Standard:

Sample:

Finish:

Insurance Piece Holder • Environmental Protection: Environmental Protection Fuse Holder Execution Standard: National Standard F • Fusing Speed: Industrial • Rated Current: 63A Rated Voltage: AC500V DC660V High Quality CE&TUV Certificate Available Installation Altitude: <2000m Chrome-Plated • Application: Solar PV System Export Standard Packing Transport Package: