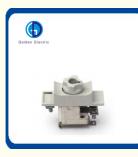

### **Product Specification**

• Form Of Installation:

• Brand:

Standard:

Sample:

Finish:

Insurance Piece Holder • Environmental Protection: Environmental Protection Fuse Holder Execution Standard: National Standard F • Fusing Speed: Industrial • Rated Current: 63A Rated Voltage: AC500V DC660V High Quality CE&TUV Certificate Available Installation Altitude: <2000m Chrome-Plated • Application: Solar PV System Export Standard Packing Transport Package: