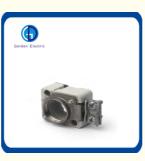

### **Product Specification**

• Form Of Installation:

• Brand:

Standard:

Sample:

Finish:

Insurance Piece Holder • Environmental Protection: Environmental Protection Fuse Holder Execution Standard: National Standard F • Fusing Speed: Industrial • Rated Current: 63A Rated Voltage: AC500V DC660V High Quality CE&TUV Certificate Available Installation Altitude: <2000m Chrome-Plated • Application: Solar PV System Export Standard Packing Transport Package: