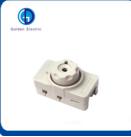

# SMC Gd Screw Type Fuse Fuse cover Fuse Cup Link Holder Base Fuse Link **Fuse Holder CE/RoHS**

ISO 9001, ISO 9000, ISO 14001, ISO 14000, ISO 20000, OHSAS/ OHSMS 18001,

Peak Season Lead Time: more than 12

# Screw type fuse base:

According to DIN VDE0636,IEC269 Rated voltage:E16/DII AC 500V,DIII AC 660V)/DC660V 1 and 3 pole models for snap-on and screw fixing Device mounting depth approx.85mm