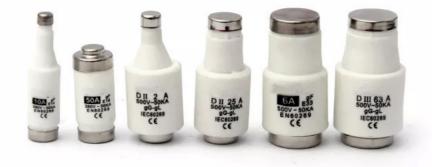

# SMC Gd Screw Type Fuse Fuse cover Fuse Cup Link Holder Base Fuse Link **Fuse Holder CE/RoHS**

ISO 9001, ISO 9000, ISO 14001, ISO 14000, ISO 20000, OHSAS/ OHSMS 18001,

Peak Season Lead Time: more than 12

### **Product Specification**

• Form Of Installation:

• Brand:

Standard:

Sample:

Finish:

Insurance Piece Holder • Environmental Protection: Environmental Protection Fuse Holder Execution Standard: National Standard F • Fusing Speed: Industrial • Rated Current: 63A Rated Voltage: AC500V DC660V High Quality CE&TUV Certificate Available Installation Altitude: <2000m Chrome-Plated • Application: Solar PV System Export Standard Packing Transport Package:

# Screw type fuse base:

According to DIN VDE0636,IEC269 Rated voltage:E16/DII AC 500V,DIII AC 660V)/DC660V 1 and 3 pole models for snap-on and screw fixing Device mounting depth approx.85mm