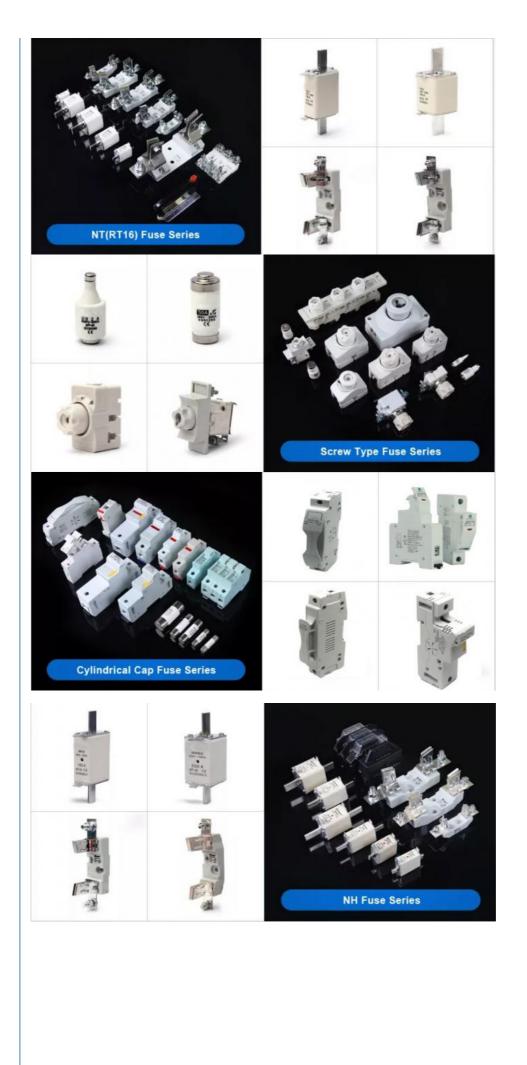

# SMC Gd Screw Type Fuse Fuse cover Fuse Cup Link Holder Base Fuse Link **Fuse Holder CE/RoHS**

ISO 9001, ISO 9000, ISO 14001, ISO 14000, ISO 20000, OHSAS/ OHSMS 18001,

Peak Season Lead Time: more than 12

# Screw type fuse base:

According to DIN VDE0636,IEC269 Rated voltage:E16/DII AC 500V,DIII AC 660V)/DC660V 1 and 3 pole models for snap-on and screw fixing Device mounting depth approx.85mm