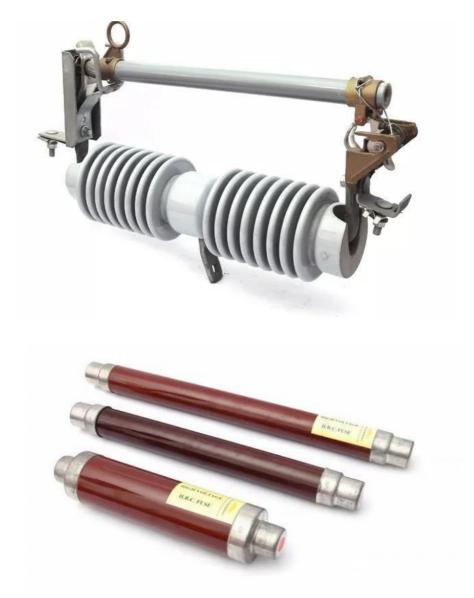

#### Product Description

• H.V.Current-Limiting Fuse Type S is mainly used in AC50HZ , Rated Voltage 3.6-36KV , Rated Current up to 200A Circuit for protection. Transformers and power equipments from overload and short-circuitl . It can also be used with load switch , vacuum contact.

• It conforms to IEC282-1 , GB15166.2 and DIN43625 standard.

Product Introduction(Selected materials)