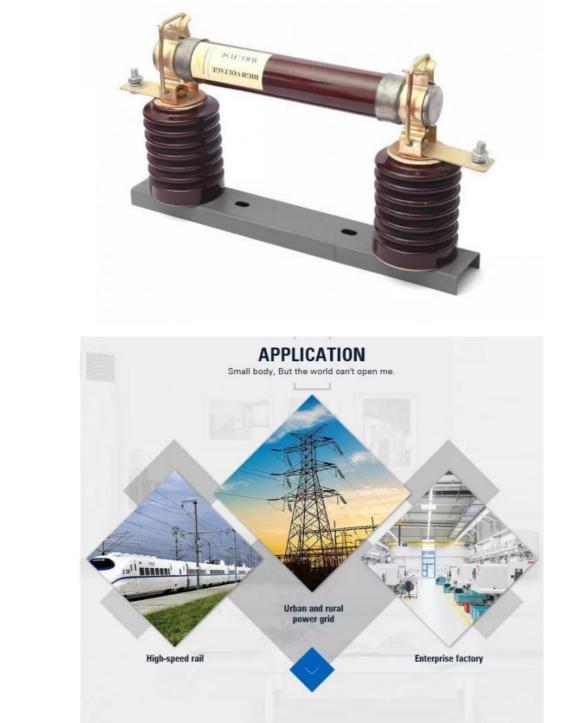

#### Product Description

• H.V.Current-Limiting Fuse Type S is mainly used in AC50HZ , Rated Voltage 3.6-36KV , Rated Current up to 200A Circuit for protection. Transformers and power equipments from overload and short-circuitl . It can also be used with load switch , vacuum contact.

• It conforms to IEC282-1 , GB15166.2 and DIN43625 standard.

Product Introduction(Selected materials)