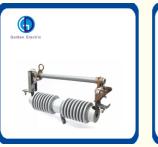

### **Product Specification**

- Form Of Installation:
- Environmental Protection: Environmental Protection Fuse Holder Execution Standard: National Standard F • Fusing Speed: Industrial • Rated Current: 63A 500~690V Rated Voltage: High Quality CE&TUV Certificate Available <2000m

Insurance Piece Holder

- Installation Altitude:
- Finish:

Standard:

Sample:

• Brand:

- Application:
- Breaking Capacity:
- Transport Package:
- Specification:
- Chrome-Plated Solar PV System High Export Standard Packing
- According To Customer Demand