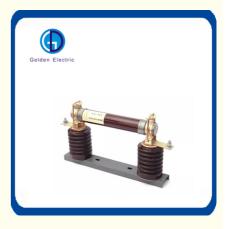

#### Product Description

• H.V.Current-Limiting Fuse Type S is mainly used in AC50HZ , Rated Voltage 3.6-36KV , Rated Current up to 200A Circuit for protection. Transformers and power equipments from overload and short-circuitl . It can also be used with load switch , vacuum contact.

• It conforms to IEC282-1 , GB15166.2 and DIN43625 standard.

Product Introduction(Selected materials)