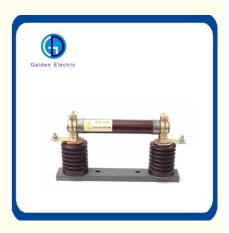

#### Product Description

• H.V.Current-Limiting Fuse Type S is mainly used in AC50HZ , Rated Voltage 3.6-36KV , Rated Current up to 200A Circuit for protection. Transformers and power equipments from overload and short-circuitl . It can also be used with load switch , vacuum contact.

• It conforms to IEC282-1 , GB15166.2 and DIN43625 standard.

Product Introduction(Selected materials)