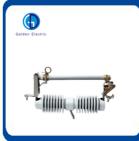

#### Product Description

• H.V.Current-Limiting Fuse Type S is mainly used in AC50HZ , Rated Voltage 3.6-36KV , Rated Current up to 200A Circuit for protection. Transformers and power equipments from overload and short-circuitl . It can also be used with load switch , vacuum contact.

• It conforms to IEC282-1 , GB15166.2 and DIN43625 standard.

Product Introduction(Selected materials)