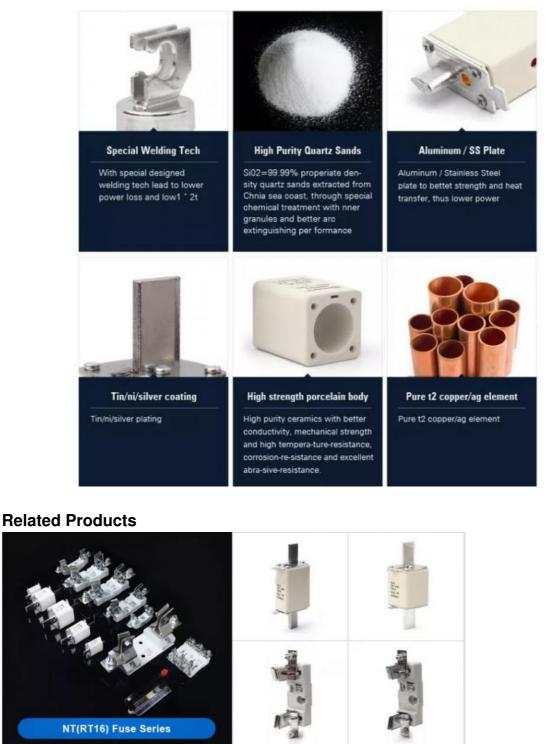

#### Product Description

• H.V.Current-Limiting Fuse Type S is mainly used in AC50HZ , Rated Voltage 3.6-36KV , Rated Current up to 200A Circuit for protection. Transformers and power equipments from overload and short-circuitl . It can also be used with load switch , vacuum contact.

• It conforms to IEC282-1 , GB15166.2 and DIN43625 standard.

Product Introduction(Selected materials)