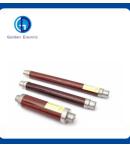

#### Product Description

• H.V.Current-Limiting Fuse Type S is mainly used in AC50HZ , Rated Voltage 3.6-36KV , Rated Current up to 200A Circuit for protection. Transformers and power equipments from overload and short-circuitl . It can also be used with load switch , vacuum contact.

• It conforms to IEC282-1 , GB15166.2 and DIN43625 standard.

Product Introduction(Selected materials)