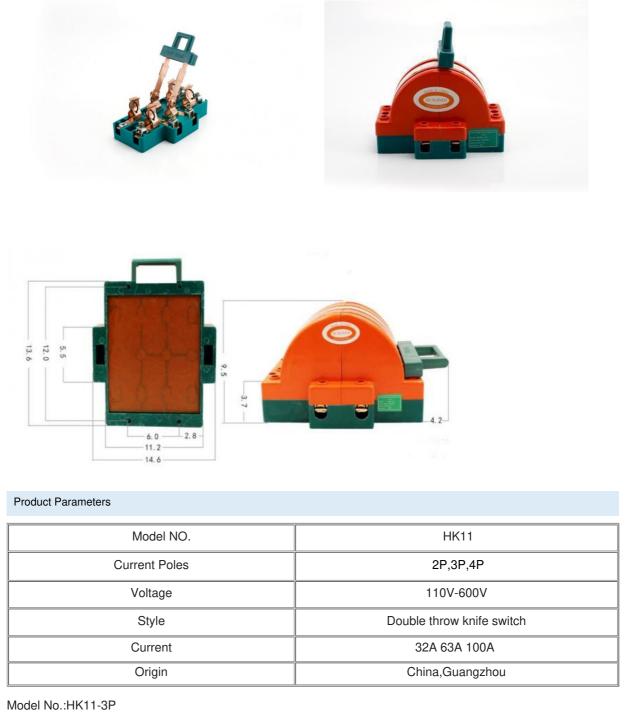

## **Product Specification**

• Structure: Installation:

• Run:

Grounding Mode:

• Movement Mode:

Common Model:

Specification:

• Trademark:

 HS Code: Supply Ability:

• Warranty:

 Brand: Operation:

• Origin:

• Transport Package:

Double-Column Disconnector Indoor High-Voltage Grounding Oscillating Type Turn The Horizontal Yr Paper Box Packaging 50X45X53CM Golden Electric Or Customize China 8543709990

Current:53A Voltage:240V/415V MOQ: 1000PCS Delivery time: 7days Export Markets:Global

Trademark:OEM Style: Double throw knife switch Poles: 2P 3P 4P Voltage:110V-600V Wattage:32A 63A 100A Packing:Export Standard Carton Box or ODM Origin:China, Guangzhou