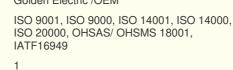

# ISO9001 Certified 3P Knife Switch Change Over Switch 2p 3p 4p Double **Power Supply**

Product Description

Knife switch is also called disconnecting switch, it is the most simple and hand control appliances and the widely used a low-voltage electrical appliances.

The knife switch in the circuit is: isolated power supply, to ensure the safety of the circuit and equipment maintenance; Breaking load, such as no frequently make little and breaking capacity of low voltage circuit or start small capacity motor directly.

Current:53A Voltage:240V/415V MOQ: 1000PCS Delivery time: 7days Export Markets:Global

Trademark:OEM Style: Double throw knife switch Poles: 2P 3P 4P Voltage:110V-600V Wattage:32A 63A 100A Packing:Export Standard Carton Box or ODM Origin:China, Guangzhou