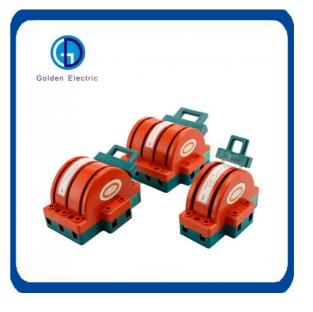

cise testing equipment, all ensure the products we supply can satisfy with customers' need. Our Cooperative factory has 15 injection molding machines, 16 CNC and 13 automatic lathes and 12 testing equipment. at present we have exported to many countries and have serve these customers with professional electrical solution. Welcome to visit our factory. Thanks

Product Description



Knife switch is also called disconnecting switch, it is the most simple and hand control appliances and the widely used a low-voltage electrical appliances.

The knife switch in the circuit is: isolated power supply, to ensure the safety of the circuit and equipment maintenance; Breaking load, such as no frequently make little and breaking capacity of low voltage circuit or start small capacity motor directly.





Current:53A Voltage:240V/415V MOQ: 1000PCS Delivery time: 7days Export Markets:Global

Trademark:OEM Style: Double throw knife switch Poles: 2P 3P 4P Voltage:110V-600V Wattage:32A 63A 100A Packing:Export Standard Carton Box or ODM Origin:China, Guangzhou

**Recommended Products**