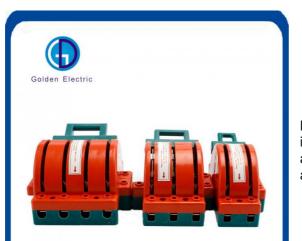

Product Description

Knife switch is also called disconnecting switch, it is the most simple and hand control appliances and the widely used a low-voltage electrical appliances.

The knife switch in the circuit is: isolated power supply, to ensure the safety of the circuit and equipment maintenance; Breaking load, such as no frequently make little and breaking capacity of low voltage circuit or start small capacity motor directly.

Current:53A Voltage:240V/415V MOQ: 1000PCS Delivery time: 7days Export Markets:Global

Trademark:OEM Style: Double throw knife switch Poles: 2P 3P 4P Voltage:110V-600V Wattage:32A 63A 100A Packing:Export Standard Carton Box or ODM Origin:China, Guangzhou