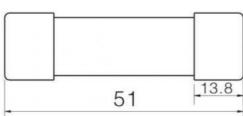

Voltage: 1000VDC
Giggest Block Ability(Ka: 33ka
Working Temperature: "-5°"to +40°
Installation Altitude: ≤2000m
Protection Degree: IP20
Dimension: 14\*51mm

Transport Package: Standard Export Box Package Carton Size

# Drawings