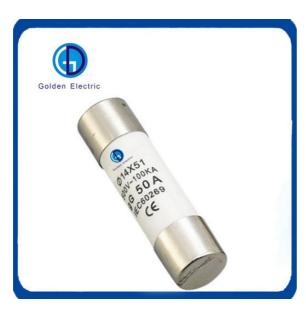

# 1000VDC Voltage AC Cylindrical Solar PV Fuse Link 14\*51mm with IP20 Protection Degree

# **Product Specification**

Execution Standard: National Standard

Brand: Golden Or Netural Or Customer Brand

Model No.: Gstp-25

• Standard: High Quality CE&TUV Certificate

• Current: 1A,2A,3A,4A,5A,6A,8A,10A,12A,15A,20A,25/

Voltage: 1000VDC
Giggest Block Ability(Ka: 33ka
Working Temperature: "-5°"to +40°
Installation Altitude: ≤2000m
Protection Degree: IP20
Dimension: 14\*51mm

Transport Package: Standard Export Box Package Carton Size

### **Product Parameters**

Model Number 14x51 fuse

Basic fuse size 14x51mm

Ratings

Voltage 500V/690V

Current Up to 63A

Breaking CapacityUp to 100kA

Operating class gG/aM/aR