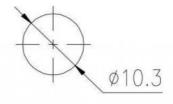

Voltage: 1000VDC
Giggest Block Ability(Ka: 33ka
Working Temperature: "-5°"to +40°
Installation Altitude: ≤2000m
Protection Degree: IP20
Dimension: 14\*51mm

Transport Package: Standard Export Box Package Carton Size

# Drawings