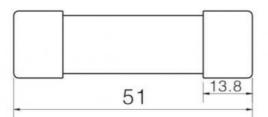

# Drawings

Voltage: 1000VDC
Giggest Block Ability(Ka: 33ka
Working Temperature: "-5°"to +40°
Installation Altitude: ≤2000m
Protection Degree: IP20
Dimension: 14\*51mm

Transport Package: Standard Export Box Package Carton Size

### **Product Parameters**

Model Number 14x51 fuse

Basic fuse size 14x51mm

Ratings

Voltage 500V/690V

Current Up to 63A

Breaking CapacityUp to 100kA

Operating class gG/aM/aR