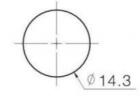

Voltage: 1000VDC
Giggest Block Ability(Ka: 33ka
Working Temperature: "-5°"to +40°
Installation Altitude: ≤2000m
Protection Degree: IP20
Dimension: 14\*51mm

Transport Package: Standard Export Box Package Carton Size

# Drawings