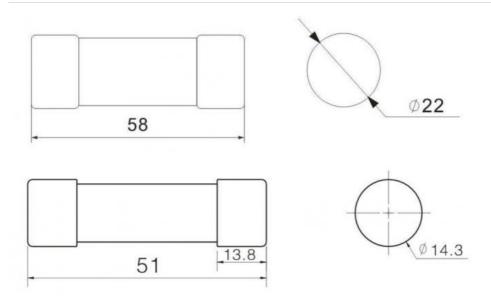

#### Drawings

Voltage: 1000VDC
Giggest Block Ability(Ka: 33ka
Working Temperature: "-5°"to +40°
Installation Altitude: ≤2000m
Protection Degree: IP20
Dimension: 10\*38mm

Transport Package: Standard Export Box Package Carton Size