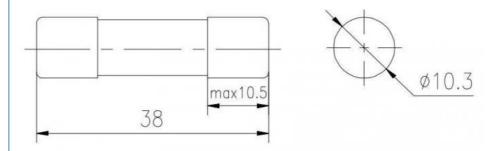

#### Drawings

#### **Product Parameters**

Model Number 10x38 fuse

Basic fuse size 10x38mm

Ratings

Voltage 500V/690V

Current 1-32A

Breaking CapacityUp to 100kA

Operating class gG/aM/aR