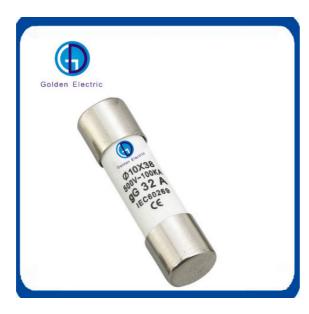

#### **Product Description**

The 10X38mm cylindrical fuse is one of the most common fuses in the industrial field. Chifeng fuses of this size can be made into gG, aM, aR and other fuses of different usage categories according to different application, and comply with the corresponding IEC60269-1, IEC6029-2 and IEC60269-4 standards.

#### **Product Parameters**

Model Number 10x38 fuse

Basic fuse size 10x38mm

Ratings

Voltage 500V/690V

Current 1-32A

Breaking CapacityUp to 100kA

Operating class gG/aM/aR