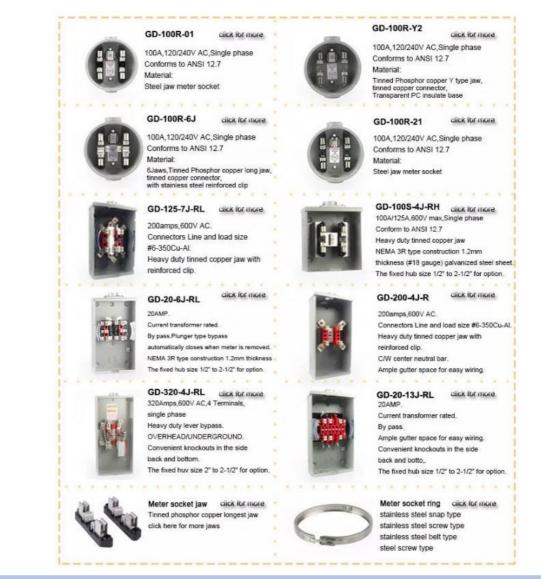

# More Images

Aluminum,Copper

Wall-Mount

## **Product Description**

#### Product Description

Standard meter socket are manfactured from 1.2-1.5mm galvanized steel sheet with a baked gray poeder polyester paint finish to improve corrosion resistance.

These meter socket is suitable for single phase, service voltagr 600Vac Max. Ample gutter space for easy wiring.

Convenient knockouts in side backand botton.

Lay in ype terminal with pressure plates for easy connections.

Meter sockets are designed to accept conduit hubs from 1" to 2-1/2" size. **MT-100S China superior 100 amp aluminium power meter enclosure socket case** 

The 100Amps,120v/240v AC ,Single phase ,4 terminals,2 or 3 wire,copper jams with stainless clip,copper connectot ,stainless allen crews,1 "Hub.

The die- cast aluminium enclosure .Electrostatically applied epoxy and polyester resins, which are baked on. Gray color exterior.

The current carrying part are made of phosphor copper.

The ground connector is designed to in sure a positive electrical connection by effectively clamping the conductor against a serrated surface. Stainless steel sealing ring.

### Product Features

100A/125A,600V max, Single phase, 2 or 3 wire Conform to ANSI12.7 Heavy duty tinned copper jaw NEMA 3R type construction 1.2mm thickness(#18 gauge) galavanized steel sheet. Ample gutter space for easy wiring The fixed hub size 1/2" to 2-1/2" for option