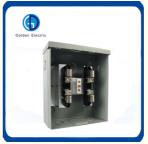

#### Product Description

Standard meter socket are manfactured from 1.2-1.5mm galvanized steel sheet with a baked gray poeder polyester paint finish to improve corrosion resistance.

These meter socket is suitable for single phase, service voltagr 600Vac Max. Ample gutter space for easy wiring.

Convenient knockouts in side backand botton.

Lay in ype terminal with pressure plates for easy connections.

Meter sockets are designed to accept conduit hubs from 1" to 2-1/2" size. **MT-100S China superior 100 amp aluminium power meter enclosure socket case** 

The 100Amps,120v/240v AC ,Single phase ,4 terminals,2 or 3 wire,copper jams with stainless clip,copper connectot ,stainless allen crews,1 "Hub.

The die- cast aluminium enclosure .Electrostatically applied epoxy and polyester resins, which are baked on. Gray color exterior.

### Product Features

100A/125A,600V max, Single phase, 2 or 3 wire Conform to ANSI12.7 Heavy duty tinned copper jaw NEMA 3R type construction 1.2mm thickness(#18 gauge) galavanized steel sheet. Ample gutter space for easy wiring The fixed hub size 1/2" to 2-1/2" for option