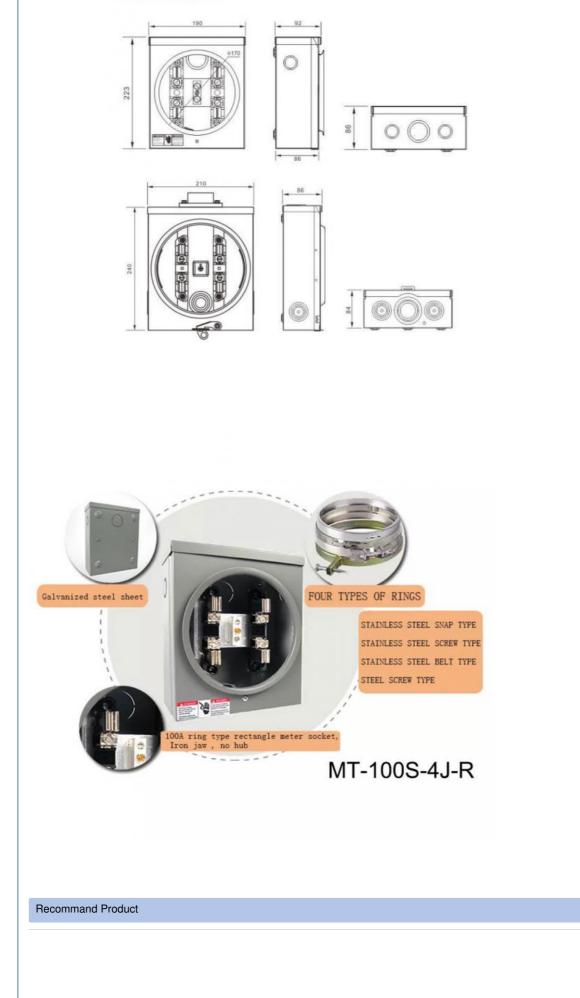

### **Product Parameters**

| Product Model  | Description                 | Outline Dimensions |     |    |
|----------------|-----------------------------|--------------------|-----|----|
|                |                             | Н                  | W   | D  |
| GD-100S-4J-R-H | 1Phase,100A,4 jaw,ring type | 223                | 190 | 86 |
| GD-100S-4J-R   | 1Phase,100A,4 jaw,ring type | 223                | 190 | 86 |
| GD-100S-4J-RL  | 1Phase,100A,4 jaw,ring type | 223                | 190 | 86 |

# **Dimensions:**