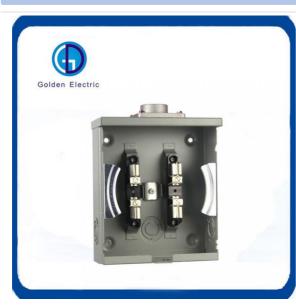

The 100Amps,120v/240v AC ,Single phase ,4 terminals,2 or 3 wire,copper jams with stainless clip,copper connectot ,stainless allen crews,1 "Hub.

The die- cast aluminium enclosure .Electrostatically applied epoxy and polyester resins, which are baked on. Gray color exterior.

The current carrying part are made of phosphor copper.

The ground connector is designed to in sure a positive electrical connection by effectively clamping the conductor against a serrated surface. Stainless steel sealing ring.

### Product Features

100A/125A,600V max, Single phase, 2 or 3 wire Conform to ANSI12.7 Heavy duty tinned copper jaw NEMA 3R type construction 1.2mm thickness(#18 gauge) galavanized steel sheet. Ample gutter space for easy wiring The fixed hub size 1/2" to 2-1/2" for option