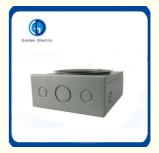

# More Images

Aluminum,Copper

Wall-Mount

Convenient knockouts in side backand botton.

Lay in ype terminal with pressure plates for easy connections.

Meter sockets are designed to accept conduit hubs from 1" to 2-1/2" size. **MT-100S China superior 100 amp aluminium power meter enclosure socket case** 

### Product Features

100A/125A,600V max, Single phase, 2 or 3 wire Conform to ANSI12.7 Heavy duty tinned copper jaw NEMA 3R type construction 1.2mm thickness(#18 gauge) galavanized steel sheet. Ample gutter space for easy wiring The fixed hub size 1/2" to 2-1/2" for option