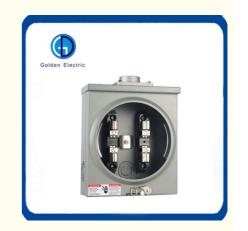

#### Product Description

Standard meter socket are manfactured from 1.2-1.5mm galvanized steel sheet with a baked gray poeder polyester paint finish to improve corrosion resistance.

These meter socket is suitable for single phase, service voltagr 600Vac Max. Ample gutter space for easy wiring.

Convenient knockouts in side backand botton.

Lay in ype terminal with pressure plates for easy connections.

Meter sockets are designed to accept conduit hubs from 1" to 2-1/2" size. **MT-100S China superior 100 amp aluminium power meter enclosure socket case** 

The 100Amps,120v/240v AC ,Single phase ,4 terminals,2 or 3 wire,copper jams with stainless clip,copper connectot ,stainless allen crews,1 "Hub.

The die- cast aluminium enclosure .Electrostatically applied epoxy and polyester resins, which are baked on. Gray color exterior.

The current carrying part are made of phosphor copper.

The ground connector is designed to in sure a positive electrical connection by effectively clamping the conductor against a serrated surface. Stainless steel sealing ring.

### Product Features

100A/125A,600V max, Single phase, 2 or 3 wire Conform to ANSI12.7 Heavy duty tinned copper jaw NEMA 3R type construction 1.2mm thickness(#18 gauge) galavanized steel sheet. Ample gutter space for easy wiring The fixed hub size 1/2" to 2-1/2" for option