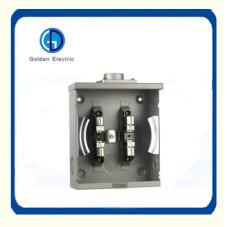

Convenient knockouts in side backand botton.

Lay in ype terminal with pressure plates for easy connections.

Meter sockets are designed to accept conduit hubs from 1" to 2-1/2" size. **MT-100S China superior 100 amp aluminium power meter enclosure socket case** 

The 100Amps,120v/240v AC ,Single phase ,4 terminals,2 or 3 wire,copper jams with stainless clip,copper connectot ,stainless allen crews,1 "Hub.

The die- cast aluminium enclosure .Electrostatically applied epoxy and polyester resins, which are baked on. Gray color exterior.

The current carrying part are made of phosphor copper.

The ground connector is designed to in sure a positive electrical connection by effectively clamping the conductor against a serrated surface. Stainless steel sealing ring.