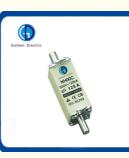

# 125A/160A/250A/400A/630A Operating Class Gg Fuse Block Link AC Fuse **Base Fuse Holder with 500V HRC Fuse Link**

### Product Description

NH/NT Blade type fuse-links aM class are for motor protection. These high breaking capacity fuse-links are intended for short circuit protection in motors, transformer and other load with high inrush current. There is a standard visual indicator on the top end, and an optional on the front side. This series fuses comprises fuses from size NH000 up to NH4, with rated currents up to 1250A, rated voltage up to 690V.

### **Product Parameters**

| Model Number      | NH000 NH00 NH0 NH1 NH2 NH3 NH4 |  |
|-------------------|--------------------------------|--|
| Voltage           | 690Vac 500Vac                  |  |
| CurreNH           | Up to 1250A                    |  |
| Breaking          | 120kA                          |  |
| Capacity          |                                |  |
| Operating class   | gG Fuse                        |  |
| Standards         | GB13539.1/.2 IEC 60269-1/-2    |  |
| Country of Origin | China                          |  |

### Product Details

| Model       | Rated voltageRated curreNH Dimen |         |             |  |
|-------------|----------------------------------|---------|-------------|--|
| woder       | (Vac)                            | (A)     | АВСDН       |  |
| NH00C/NH00C | 500/690                          | 4-160   | 78 52152153 |  |
| NH00/NH00   | 500/690                          | 4-160   | 78 53153060 |  |
| NH0/NH0     | 500/690                          | 6-160   | 12567153060 |  |
| NH1/NH1     | 500/690                          | 32-250  | 13572204865 |  |
| NH2/NH2     | 500/690                          | 80-400  | 15072255872 |  |
| NH3/NH3     | 500/690                          | 160-630 | 15074326782 |  |