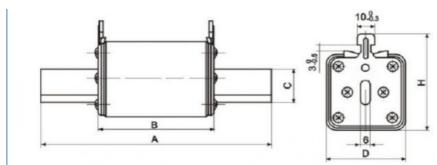

### Product Details

| Model       | Rated voltageRated curreNH Dimen |         |             |  |
|-------------|----------------------------------|---------|-------------|--|
| woder       | (Vac)                            | (A)     | АВСDН       |  |
| NH00C/NH00C | 500/690                          | 4-160   | 78 52152153 |  |
| NH00/NH00   | 500/690                          | 4-160   | 78 53153060 |  |
| NH0/NH0     | 500/690                          | 6-160   | 12567153060 |  |
| NH1/NH1     | 500/690                          | 32-250  | 13572204865 |  |
| NH2/NH2     | 500/690                          | 80-400  | 15072255872 |  |
| NH3/NH3     | 500/690                          | 160-630 | 15074326782 |  |