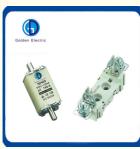

# 125A/160A/250A/400A/630A Operating Class Gg Fuse Block Link AC Fuse **Base Fuse Holder with 500V HRC Fuse Link**

### Product Description

NH/NT Blade type fuse-links aM class are for motor protection. These high breaking capacity fuse-links are intended for short circuit protection in motors, transformer and other load with high inrush current. There is a standard visual indicator on the top end, and an optional on the front side. This series fuses comprises fuses from size NH000 up to NH4, with rated currents up to 1250A, rated voltage up to 690V.

### **Product Parameters**

| Model Number      | NH000 NH00 NH0 NH1 NH2 NH3 NH4 |  |
|-------------------|--------------------------------|--|
| Voltage           | 690Vac 500Vac                  |  |
| CurreNH           | Up to 1250A                    |  |
| Breaking          | 120kA                          |  |
| Capacity          |                                |  |
| Operating class   | gG Fuse                        |  |
| Standards         | GB13539.1/.2 IEC 60269-1/-2    |  |
| Country of Origin | China                          |  |

### Product Details

| Model       | Rated voltageRated curreNH Dimen |         |             |  |
|-------------|----------------------------------|---------|-------------|--|
| woder       | (Vac)                            | (A)     | АВСDН       |  |
| NH00C/NH00C | 500/690                          | 4-160   | 78 52152153 |  |
| NH00/NH00   | 500/690                          | 4-160   | 78 53153060 |  |
| NH0/NH0     | 500/690                          | 6-160   | 12567153060 |  |
| NH1/NH1     | 500/690                          | 32-250  | 13572204865 |  |
| NH2/NH2     | 500/690                          | 80-400  | 15072255872 |  |
| NH3/NH3     | 500/690                          | 160-630 | 15074326782 |  |