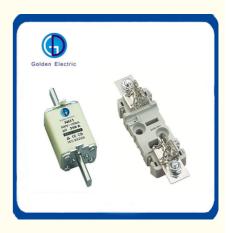

### Product Description

NH/NT Blade type fuse-links aM class are for motor protection. These high breaking capacity fuse-links are intended for short circuit protection in motors, transformer and other load with high inrush current. There is a standard visual indicator on the top end, and an optional on the front side. This series fuses comprises fuses from size NH000 up to NH4, with rated currents up to 1250A, rated voltage up to 690V.

### **Product Parameters**

| Model Number      | NH000 NH00 NH0 NH1 NH2 NH3 NH4 |  |
|-------------------|--------------------------------|--|
| Voltage           | 690Vac 500Vac                  |  |
| CurreNH           | Up to 1250A                    |  |
| Breaking          | 120kA                          |  |
| Capacity          |                                |  |
| Operating class   | gG Fuse                        |  |
| Standards         | GB13539.1/.2 IEC 60269-1/-2    |  |
| Country of Origin | China                          |  |

### Product Details

| Model       | Rated voltageRated curreNH Dimen |         |             |  |
|-------------|----------------------------------|---------|-------------|--|
| woder       | (Vac)                            | (A)     | АВСDН       |  |
| NH00C/NH00C | 500/690                          | 4-160   | 78 52152153 |  |
| NH00/NH00   | 500/690                          | 4-160   | 78 53153060 |  |
| NH0/NH0     | 500/690                          | 6-160   | 12567153060 |  |
| NH1/NH1     | 500/690                          | 32-250  | 13572204865 |  |
| NH2/NH2     | 500/690                          | 80-400  | 15072255872 |  |
| NH3/NH3     | 500/690                          | 160-630 | 15074326782 |  |