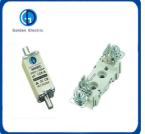

# 125A/160A/250A/400A/630A Operating Class Gg Fuse Block Link AC Fuse **Base Fuse Holder with 500V HRC Fuse Link**

### Product Description

NH/NT Blade type fuse-links aM class are for motor protection. These high breaking capacity fuse-links are intended for short circuit protection in motors, transformer and other load with high inrush current. There is a standard visual indicator on the top end, and an optional on the front side. This series fuses comprises fuses from size NH000 up to NH4, with rated currents up to 1250A, rated voltage up to 690V.

### **Product Parameters**

| Model Number      | NH000 NH00 NH0 NH1 NH2 NH3 NH4 |  |
|-------------------|--------------------------------|--|
| Voltage           | 690Vac 500Vac                  |  |
| CurreNH           | Up to 1250A                    |  |
| Breaking          | 120kA                          |  |
| Capacity          |                                |  |
| Operating class   | gG Fuse                        |  |
| Standards         | GB13539.1/.2 IEC 60269-1/-2    |  |
| Country of Origin | China                          |  |

### Product Details

| Model       | Rated voltageRated curreNH Dimen |         |             |  |
|-------------|----------------------------------|---------|-------------|--|
| woder       | (Vac)                            | (A)     | АВСDН       |  |
| NH00C/NH00C | 500/690                          | 4-160   | 78 52152153 |  |
| NH00/NH00   | 500/690                          | 4-160   | 78 53153060 |  |
| NH0/NH0     | 500/690                          | 6-160   | 12567153060 |  |
| NH1/NH1     | 500/690                          | 32-250  | 13572204865 |  |
| NH2/NH2     | 500/690                          | 80-400  | 15072255872 |  |
| NH3/NH3     | 500/690                          | 160-630 | 15074326782 |  |