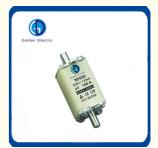

# 125A/160A/250A/400A/630A Operating Class Gg Fuse Block Link AC Fuse **Base Fuse Holder with 500V HRC Fuse Link**

### Product Description

NH/NT Blade type fuse-links aM class are for motor protection. These high breaking capacity fuse-links are intended for short circuit protection in motors, transformer and other load with high inrush current. There is a standard visual indicator on the top end, and an optional on the front side. This series fuses comprises fuses from size NH000 up to NH4, with rated currents up to 1250A, rated voltage up to 690V.

### **Product Parameters**

| Model Number      | NH000 NH00 NH0 NH1 NH2 NH3 NH4 |  |
|-------------------|--------------------------------|--|
| Voltage           | 690Vac 500Vac                  |  |
| CurreNH           | Up to 1250A                    |  |
| Breaking          | 120kA                          |  |
| Capacity          |                                |  |
| Operating class   | gG Fuse                        |  |
| Standards         | GB13539.1/.2 IEC 60269-1/-2    |  |
| Country of Origin | China                          |  |

### Product Details

| Model       | Rated voltageRated curreNH Dimen |         |             |  |
|-------------|----------------------------------|---------|-------------|--|
| woder       | (Vac)                            | (A)     | АВСDН       |  |
| NH00C/NH00C | 500/690                          | 4-160   | 78 52152153 |  |
| NH00/NH00   | 500/690                          | 4-160   | 78 53153060 |  |
| NH0/NH0     | 500/690                          | 6-160   | 12567153060 |  |
| NH1/NH1     | 500/690                          | 32-250  | 13572204865 |  |
| NH2/NH2     | 500/690                          | 80-400  | 15072255872 |  |
| NH3/NH3     | 500/690                          | 160-630 | 15074326782 |  |