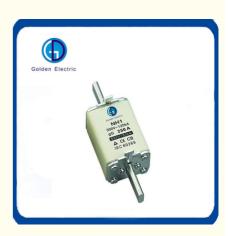

### Product Description

NH/NT Blade type fuse-links aM class are for motor protection. These high breaking capacity fuse-links are intended for short circuit protection in motors, transformer and other load with high inrush current. There is a standard visual indicator on the top end, and an optional on the front side. This series fuses comprises fuses from size NH000 up to NH4, with rated currents up to 1250A, rated voltage up to 690V.

### **Product Parameters**

| Model Number      | NH000 NH00 NH0 NH1 NH2 NH3 NH4 |  |
|-------------------|--------------------------------|--|
| Voltage           | 690Vac 500Vac                  |  |
| CurreNH           | Up to 1250A                    |  |
| Breaking          | 120kA                          |  |
| Capacity          |                                |  |
| Operating class   | gG Fuse                        |  |
| Standards         | GB13539.1/.2 IEC 60269-1/-2    |  |
| Country of Origin | China                          |  |

### Product Details

| Model       | Rated voltageRated curreNH Dimen |         |             |  |
|-------------|----------------------------------|---------|-------------|--|
| woder       | (Vac)                            | (A)     | АВСDН       |  |
| NH00C/NH00C | 500/690                          | 4-160   | 78 52152153 |  |
| NH00/NH00   | 500/690                          | 4-160   | 78 53153060 |  |
| NH0/NH0     | 500/690                          | 6-160   | 12567153060 |  |
| NH1/NH1     | 500/690                          | 32-250  | 13572204865 |  |
| NH2/NH2     | 500/690                          | 80-400  | 15072255872 |  |
| NH3/NH3     | 500/690                          | 160-630 | 15074326782 |  |