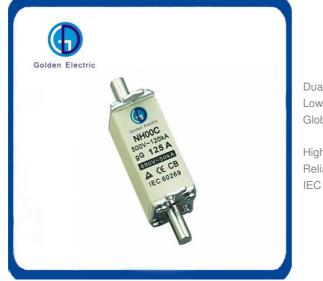

# 125A/160A/250A/400A/630A Operating Class Gg Fuse Block Link AC Fuse **Base Fuse Holder with 500V HRC Fuse Link**

### Product Features

Dual indication Low temperature rise Globally compliant

High breaking capacity Reliable dual indicator system IEC 60269-1 and 2, DIN 43620

### **Product Parameters**

| Model Number      | NH000 NH00 NH0 NH1 NH2 NH3 NH4 |  |
|-------------------|--------------------------------|--|
| Voltage           | 690Vac 500Vac                  |  |
| CurreNH           | Up to 1250A                    |  |
| Breaking          | 120kA                          |  |
| Capacity          |                                |  |
| Operating class   | gG Fuse                        |  |
| Standards         | GB13539.1/.2 IEC 60269-1/-2    |  |
| Country of Origin | China                          |  |