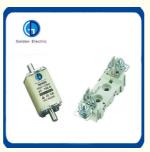

# Gg HRC Ceramic Fuse Types Blade 500VAC 120ka 50A 63A 80A 200A Knife **Fuse Link and Base**

### Product Description

NH/NT Blade type fuse-links aM class are for motor protection. These high breaking capacity fuse-links are intended for short circuit protection in motors, transformer and other load with high inrush current. There is a standard visual indicator on the top end, and an optional on the front side. This series fuses comprises fuses from size NH000 up to NH4, with rated currents up to 1250A, rated voltage up to 690V.

### **Product Parameters**

| Model Number      | NH000 NH00 NH0 NH1 NH2 NH3 NH4 |  |
|-------------------|--------------------------------|--|
| Voltage           | 690Vac 500Vac                  |  |
| CurreNH           | Up to 1250A                    |  |
| Breaking          | 120kA                          |  |
| Capacity          |                                |  |
| Operating class   | gG Fuse                        |  |
| Standards         | GB13539.1/.2 IEC 60269-1/-2    |  |
| Country of Origin | China                          |  |

### Product Details

| Model       | Rated voltageRated curreNH Dimen |         |             |  |
|-------------|----------------------------------|---------|-------------|--|
| woder       | (Vac)                            | (A)     | АВСDН       |  |
| NH00C/NH00C | 500/690                          | 4-160   | 78 52152153 |  |
| NH00/NH00   | 500/690                          | 4-160   | 78 53153060 |  |
| NH0/NH0     | 500/690                          | 6-160   | 12567153060 |  |
| NH1/NH1     | 500/690                          | 32-250  | 13572204865 |  |
| NH2/NH2     | 500/690                          | 80-400  | 15072255872 |  |
| NH3/NH3     | 500/690                          | 160-630 | 15074326782 |  |