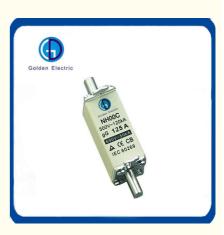

# Gg HRC Ceramic Fuse Types Blade 500VAC 120ka 50A 63A 80A 200A Knife **Fuse Link and Base**

### Product Description

NH/NT Blade type fuse-links aM class are for motor protection. These high breaking capacity fuse-links are intended for short circuit protection in motors, transformer and other load with high inrush current. There is a standard visual indicator on the top end, and an optional on the front side. This series fuses comprises fuses from size NH000 up to NH4, with rated currents up to 1250A, rated voltage up to 690V.

### **Product Parameters**

| Model Number      | NH000 NH00 NH0 NH1 NH2 NH3 NH4 |  |
|-------------------|--------------------------------|--|
| Voltage           | 690Vac 500Vac                  |  |
| CurreNH           | Up to 1250A                    |  |
| Breaking          | 120kA                          |  |
| Capacity          |                                |  |
| Operating class   | gG Fuse                        |  |
| Standards         | GB13539.1/.2 IEC 60269-1/-2    |  |
| Country of Origin | China                          |  |

### Product Details

| Model       | Rated voltageRated curreNH Dimen |         |             |  |
|-------------|----------------------------------|---------|-------------|--|
| woder       | (Vac)                            | (A)     | АВСDН       |  |
| NH00C/NH00C | 500/690                          | 4-160   | 78 52152153 |  |
| NH00/NH00   | 500/690                          | 4-160   | 78 53153060 |  |
| NH0/NH0     | 500/690                          | 6-160   | 12567153060 |  |
| NH1/NH1     | 500/690                          | 32-250  | 13572204865 |  |
| NH2/NH2     | 500/690                          | 80-400  | 15072255872 |  |
| NH3/NH3     | 500/690                          | 160-630 | 15074326782 |  |