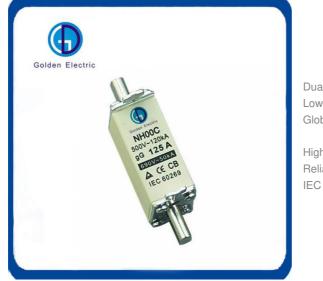

### Product Description

NH/NT Blade type fuse-links aM class are for motor protection. These high breaking capacity fuse-links are intended for short circuit protection in motors, transformer and other load with high inrush current. There is a standard visual indicator on the top end, and an optional on the front side. This series fuses comprises fuses from size NH000 up to NH4, with rated currents up to 1250A, rated voltage up to 690V.

### **Product Parameters**

| Model Number      | NH000 NH00 NH0 NH1 NH2 NH3 NH4 |  |
|-------------------|--------------------------------|--|
| Voltage           | 690Vac 500Vac                  |  |
| CurreNH           | Up to 1250A                    |  |
| Breaking          | 120kA                          |  |
| Capacity          |                                |  |
| Operating class   | gG Fuse                        |  |
| Standards         | GB13539.1/.2 IEC 60269-1/-2    |  |
| Country of Origin | China                          |  |

### Product Details

| Model       | Rated voltageRated curreNH Dimen |         |             |  |
|-------------|----------------------------------|---------|-------------|--|
| woder       | (Vac)                            | (A)     | АВСDН       |  |
| NH00C/NH00C | 500/690                          | 4-160   | 78 52152153 |  |
| NH00/NH00   | 500/690                          | 4-160   | 78 53153060 |  |
| NH0/NH0     | 500/690                          | 6-160   | 12567153060 |  |
| NH1/NH1     | 500/690                          | 32-250  | 13572204865 |  |
| NH2/NH2     | 500/690                          | 80-400  | 15072255872 |  |
| NH3/NH3     | 500/690                          | 160-630 | 15074326782 |  |