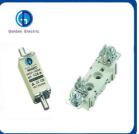

# Gg HRC Ceramic Fuse Types Blade 500VAC 120ka 50A 63A 80A 200A Knife **Fuse Link and Base**

### Product Description

NH/NT Blade type fuse-links aM class are for motor protection. These high breaking capacity fuse-links are intended for short circuit protection in motors, transformer and other load with high inrush current. There is a standard visual indicator on the top end, and an optional on the front side. This series fuses comprises fuses from size NH000 up to NH4, with rated currents up to 1250A, rated voltage up to 690V.

### **Product Parameters**

| Model Number      | NH000 NH00 NH0 NH1 NH2 NH3 NH4 |  |
|-------------------|--------------------------------|--|
| Voltage           | 690Vac 500Vac                  |  |
| CurreNH           | Up to 1250A                    |  |
| Breaking          | 120kA                          |  |
| Capacity          |                                |  |
| Operating class   | gG Fuse                        |  |
| Standards         | GB13539.1/.2 IEC 60269-1/-2    |  |
| Country of Origin | China                          |  |

### Product Details

| Model       | Rated voltageRated curreNH Dimen |         |             |  |
|-------------|----------------------------------|---------|-------------|--|
| woder       | (Vac)                            | (A)     | АВСDН       |  |
| NH00C/NH00C | 500/690                          | 4-160   | 78 52152153 |  |
| NH00/NH00   | 500/690                          | 4-160   | 78 53153060 |  |
| NH0/NH0     | 500/690                          | 6-160   | 12567153060 |  |
| NH1/NH1     | 500/690                          | 32-250  | 13572204865 |  |
| NH2/NH2     | 500/690                          | 80-400  | 15072255872 |  |
| NH3/NH3     | 500/690                          | 160-630 | 15074326782 |  |