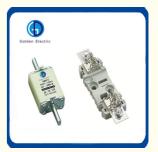

# Gg HRC Ceramic Fuse Types Blade 500VAC 120ka 50A 63A 80A 200A Knife **Fuse Link and Base**

### Product Description

NH/NT Blade type fuse-links aM class are for motor protection. These high breaking capacity fuse-links are intended for short circuit protection in motors, transformer and other load with high inrush current. There is a standard visual indicator on the top end, and an optional on the front side. This series fuses comprises fuses from size NH000 up to NH4, with rated currents up to 1250A, rated voltage up to 690V.