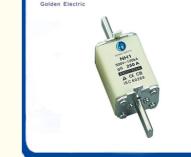

# Gg HRC Ceramic Fuse Types Blade 500VAC 120ka 50A 63A 80A 200A Knife **Fuse Link and Base**

### Product Description

NH/NT Blade type fuse-links aM class are for motor protection. These high breaking capacity fuse-links are intended for short circuit protection in motors, transformer and other load with high inrush current. There is a standard visual indicator on the top end, and an optional on the front side. This series fuses comprises fuses from size NH000 up to NH4, with rated currents up to 1250A, rated voltage up to 690V.

### **Product Parameters**

| Model Number      | NH000 NH00 NH0 NH1 NH2 NH3 NH4 |  |
|-------------------|--------------------------------|--|
| Voltage           | 690Vac 500Vac                  |  |
| CurreNH           | Up to 1250A                    |  |
| Breaking          | 120kA                          |  |
| Capacity          |                                |  |
| Operating class   | gG Fuse                        |  |
| Standards         | GB13539.1/.2 IEC 60269-1/-2    |  |
| Country of Origin | China                          |  |