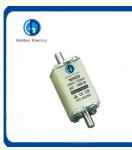

# Gg HRC Ceramic Fuse Types Blade 500VAC 120ka 50A 63A 80A 200A Knife **Fuse Link and Base**

### Product Description

NH/NT Blade type fuse-links aM class are for motor protection. These high breaking capacity fuse-links are intended for short circuit protection in motors, transformer and other load with high inrush current. There is a standard visual indicator on the top end, and an optional on the front side. This series fuses comprises fuses from size NH000 up to NH4, with rated currents up to 1250A, rated voltage up to 690V.

### **Product Parameters**

| Model Number      | NH000 NH00 NH0 NH1 NH2 NH3 NH4 |  |
|-------------------|--------------------------------|--|
| Voltage           | 690Vac 500Vac                  |  |
| CurreNH           | Up to 1250A                    |  |
| Breaking          | 120kA                          |  |
| Capacity          |                                |  |
| Operating class   | gG Fuse                        |  |
| Standards         | GB13539.1/.2 IEC 60269-1/-2    |  |
| Country of Origin | China                          |  |

### Product Details

| Model       | Rated voltageRated curreNH Dimen |         |             |  |
|-------------|----------------------------------|---------|-------------|--|
| woder       | (Vac)                            | (A)     | АВСDН       |  |
| NH00C/NH00C | 500/690                          | 4-160   | 78 52152153 |  |
| NH00/NH00   | 500/690                          | 4-160   | 78 53153060 |  |
| NH0/NH0     | 500/690                          | 6-160   | 12567153060 |  |
| NH1/NH1     | 500/690                          | 32-250  | 13572204865 |  |
| NH2/NH2     | 500/690                          | 80-400  | 15072255872 |  |
| NH3/NH3     | 500/690                          | 160-630 | 15074326782 |  |