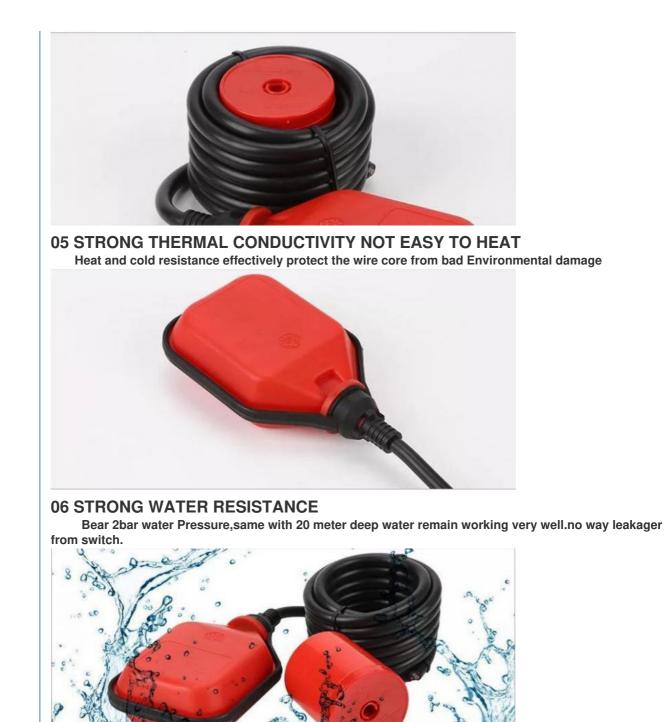

One type is the use of plastic injection molding, it is rugged, reliable performance, while non-toxic, corrosion resistance, easy installation, low cost, multi-point control of long-distance, heavy pumps, there are fluctuations in the liquid or liquid impurities control good effect. General liquid can also be used. Cable lengths and special material requirements can be customized.

5.Cable float level switch Technical parameters

Suitable medium : water, sewage , oil and moderate concentrations below pH liquids. Cable length : Standard delivery length of 2 m , special lengths can be customized.

Production detail:

level regulator is a float switch to control the water pump, valve or alarm. Applied to various kinds of liquid (non-corrosive, sewage water, tank,) Non-toxic polypropylene(PP) float body and pvc or rubber cable, particular design for sealing,