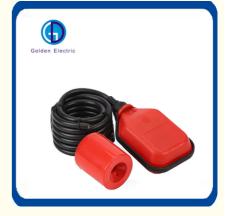

## Float Switch product description

Float switch is the use of micro-switches or reed contact switch to do , when to hammer origin cable float upward at an angle ( usually micro switch upward angle of 28  $^{\circ} \pm$  2  $^{\circ}$ ,), the switch will that the ON or OFF signal.

One type is the use of plastic injection molding, it is rugged, reliable performance, while non-toxic, corrosion resistance, easy installation, low cost, multi-point control of long-distance, heavy pumps, there are fluctuations in the liquid or liquid impurities control good effect. General liquid can also be used. Cable lengths and special material requirements can be customized.

Production detail:

level regulator is a float switch to control the water pump, valve or alarm. Applied to various kinds of liquid (non-corrosive, sewage water, tank,) Non-toxic polypropylene(PP) float body and pvc or rubber cable, particular design for sealing,