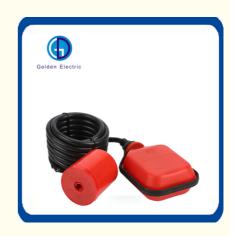

## Float Switch product description

Float switch is the use of micro-switches or reed contact switch to do , when to hammer origin cable float upward at an angle ( usually micro switch upward angle of 28  $^{\circ} \pm$  2  $^{\circ}$ ,), the switch will that the ON or OFF signal.

One type is the use of plastic injection molding, it is rugged, reliable performance, while non-toxic, corrosion resistance, easy installation, low cost, multi-point control of long-distance, heavy pumps, there are fluctuations in the liquid or liquid impurities control good effect. General liquid can also be used. Cable lengths and special material requirements can be customized.

Production detail:

level regulator is a float switch to control the water pump, valve or alarm. Applied to various kinds of liquid (non-corrosive, sewage water, tank,) Non-toxic polypropylene(PP) float body and pvc or rubber cable, particular design for sealing,