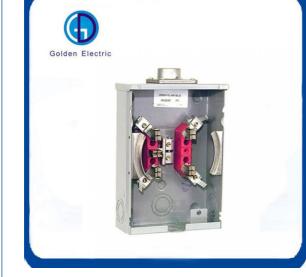

#### **Product Description**

- \* standard meter sockets are manufactured from 1.2~1.5mm galvanized steel with a baked gray powder polyester paint finish to improve resistance
- \* the meter socket suitable for single phase, sevice voltage 600Vac Max.
- \* Ample gutter space for easy wiring
- \*Convenient knockouts in side back and bottom
- \*Lay in type terminals with pressure plates for easy connection
- \* meter sockets are designed to accept conduit hubs from 1" to 2-1/2" size

### Product Features

200Amps,600V AC. Connector ine and load size #6-350 Cu-Al Heavy duty tinned copper jaw with reinforce clip C/W center netural bar NEMA 3R type construction 1.2mm thickness (#18 guage) or 1.5mm thickness (#16 guage) galvanized steel sheet, electrostatically applied epoxy baked gray powder finished. Ample gutter space for easy wiring Convenient knockouts in the side back and bottom Lay in type terminal with pressure plates for easy connections The fixed hub size 1/2" to 2-1/2" for option