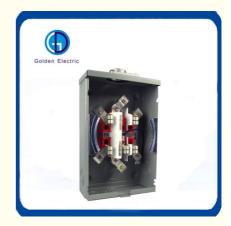

#### **Product Description**

- \* standard meter sockets are manufactured from 1.2~1.5mm galvanized steel with a baked gray powder polyester paint finish to improve resistance
- \* the meter socket suitable for single phase, sevice voltage 600Vac Max.
- \* Ample gutter space for easy wiring
- \*Convenient knockouts in side back and bottom
- \*Lay in type terminals with pressure plates for easy connection
- \* meter sockets are designed to accept conduit hubs from 1" to 2-1/2" size

### Product Features

200Amps,600V AC. Connector ine and load size #6-350 Cu-Al Heavy duty tinned copper jaw with reinforce clip C/W center netural bar NEMA 3R type construction 1.2mm thickness (#18 guage) or 1.5mm thickness (#16 guage) galvanized steel sheet, electrostatically applied epoxy baked gray powder finished. Ample gutter space for easy wiring Convenient knockouts in the side back and bottom Lay in type terminal with pressure plates for easy connections The fixed hub size 1/2" to 2-1/2" for option

### **Product Parameters**

| Product Model | Description                    | Outline Dimensions |     |     |
|---------------|--------------------------------|--------------------|-----|-----|
|               |                                | Н                  | W   | D   |
| GD-125-4J-R   | 1Phase,125A,4 jaw,ring type    | 396                | 203 | 108 |
| GD-125-5J-R   | 1Phase,125A,5 jaw,ring type    | 396                | 203 | 108 |
| GD-125-7J-R   | 3Phase,125A,7 jaw,ring type    | 396                | 203 | 108 |
| GD-125-4J-RL  | 1Phase,125A,4jaw,ringless type | 396                | 203 | 108 |
| GD-125-5J-RL  | 1Phase,125A,5jaw,ringless type | 396                | 203 | 108 |
| GD-125-7J-RL  | 3Phase,125A,7jaw,ringless type | 396                | 203 | 108 |
| GD-125B-4J-RL | 1Phase,125A,4jaw,ringless type | 396                | 280 | 108 |