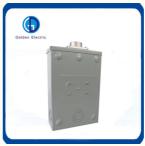

#### **Product Description**

- \* standard meter sockets are manufactured from 1.2~1.5mm galvanized steel with a baked gray powder polyester paint finish to improve resistance
- \* the meter socket suitable for single phase, sevice voltage 600Vac Max.
- \* Ample gutter space for easy wiring
- \*Convenient knockouts in side back and bottom
- \*Lay in type terminals with pressure plates for easy connection
- \* meter sockets are designed to accept conduit hubs from 1" to 2-1/2" size

### Product Features

200Amps,600V AC. Connector ine and load size #6-350 Cu-Al Heavy duty tinned copper jaw with reinforce clip C/W center netural bar NEMA 3R type construction 1.2mm thickness (#18 guage) or 1.5mm thickness (#16 guage) galvanized steel sheet, electrostatically applied epoxy baked gray powder finished. Ample gutter space for easy wiring Convenient knockouts in the side back and bottom Lay in type terminal with pressure plates for easy connections The fixed hub size 1/2" to 2-1/2" for option