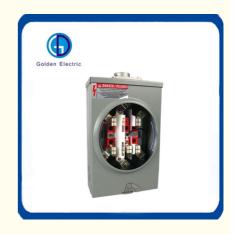

#### **Product Description**

- \* standard meter sockets are manufactured from 1.2~1.5mm galvanized steel with a baked gray powder polyester paint finish to improve resistance
- \* the meter socket suitable for single phase, sevice voltage 600Vac Max.
- \* Ample gutter space for easy wiring
- \*Convenient knockouts in side back and bottom
- \*Lay in type terminals with pressure plates for easy connection
- \* meter sockets are designed to accept conduit hubs from 1" to 2-1/2" size

### Product Features

200Amps,600V AC. Connector ine and load size #6-350 Cu-Al Heavy duty tinned copper jaw with reinforce clip C/W center netural bar NEMA 3R type construction 1.2mm thickness (#18 guage) or 1.5mm thickness (#16 guage) galvanized steel sheet, electrostatically applied epoxy baked gray powder finished. Ample gutter space for easy wiring Convenient knockouts in the side back and bottom Lay in type terminal with pressure plates for easy connections The fixed hub size 1/2" to 2-1/2" for option

### **Product Parameters**

| Product Model | Description                    | Outline Dimensions |     |     |
|---------------|--------------------------------|--------------------|-----|-----|
|               |                                | Н                  | W   | D   |
| GD-125-4J-R   | 1Phase,125A,4 jaw,ring type    | 396                | 203 | 108 |
| GD-125-5J-R   | 1Phase,125A,5 jaw,ring type    | 396                | 203 | 108 |
| GD-125-7J-R   | 3Phase,125A,7 jaw,ring type    | 396                | 203 | 108 |
| GD-125-4J-RL  | 1Phase,125A,4jaw,ringless type | 396                | 203 | 108 |
| GD-125-5J-RL  | 1Phase,125A,5jaw,ringless type | 396                | 203 | 108 |
| GD-125-7J-RL  | 3Phase,125A,7jaw,ringless type | 396                | 203 | 108 |
| GD-125B-4J-RL | 1Phase,125A,4jaw,ringless type | 396                | 280 | 108 |