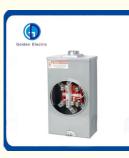

#### **Product Description**

- \* standard meter sockets are manufactured from 1.2~1.5mm galvanized steel with a baked gray powder polyester paint finish to improve resistance
- \* the meter socket suitable for single phase, sevice voltage 600Vac Max.
- \* Ample gutter space for easy wiring
- \*Convenient knockouts in side back and bottom
- \*Lay in type terminals with pressure plates for easy connection
- \* meter sockets are designed to accept conduit hubs from 1" to 2-1/2" size

### Product Features

200Amps,600V AC. Connector ine and load size #6-350 Cu-Al Heavy duty tinned copper jaw with reinforce clip C/W center netural bar NEMA 3R type construction 1.2mm thickness (#18 guage) or 1.5mm thickness (#16 guage) galvanized steel sheet, electrostatically applied epoxy baked gray powder finished. Ample gutter space for easy wiring Convenient knockouts in the side back and bottom Lay in type terminal with pressure plates for easy connections The fixed hub size 1/2" to 2-1/2" for option

### **Product Parameters**

| Product Model | Description                    | Outline Dimensions |     |     |
|---------------|--------------------------------|--------------------|-----|-----|
|               |                                | Н                  | W   | D   |
| GD-125-4J-R   | 1Phase,125A,4 jaw,ring type    | 396                | 203 | 108 |
| GD-125-5J-R   | 1Phase,125A,5 jaw,ring type    | 396                | 203 | 108 |
| GD-125-7J-R   | 3Phase,125A,7 jaw,ring type    | 396                | 203 | 108 |
| GD-125-4J-RL  | 1Phase,125A,4jaw,ringless type | 396                | 203 | 108 |
| GD-125-5J-RL  | 1Phase,125A,5jaw,ringless type | 396                | 203 | 108 |
| GD-125-7J-RL  | 3Phase,125A,7jaw,ringless type | 396                | 203 | 108 |
| GD-125B-4J-RL | 1Phase,125A,4jaw,ringless type | 396                | 280 | 108 |