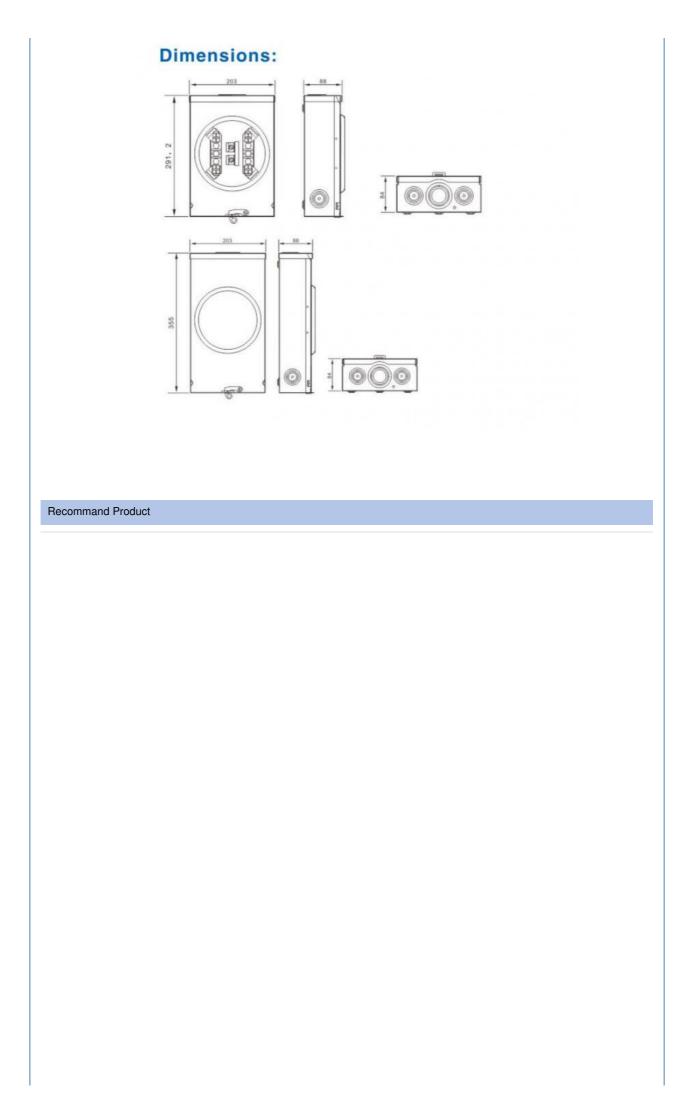

### **Product Parameters**

| Product Model | Description                    | Outline Dimensions |     |     |
|---------------|--------------------------------|--------------------|-----|-----|
|               |                                | Н                  | W   | D   |
| GD-125-4J-R   | 1Phase,125A,4 jaw,ring type    | 396                | 203 | 108 |
| GD-125-5J-R   | 1Phase,125A,5 jaw,ring type    | 396                | 203 | 108 |
| GD-125-7J-R   | 3Phase,125A,7 jaw,ring type    | 396                | 203 | 108 |
| GD-125-4J-RL  | 1Phase,125A,4jaw,ringless type | 396                | 203 | 108 |
| GD-125-5J-RL  | 1Phase,125A,5jaw,ringless type | 396                | 203 | 108 |
| GD-125-7J-RL  | 3Phase,125A,7jaw,ringless type | 396                | 203 | 108 |
| GD-125B-4J-RL | 1Phase,125A,4jaw,ringless type | 396                | 280 | 108 |