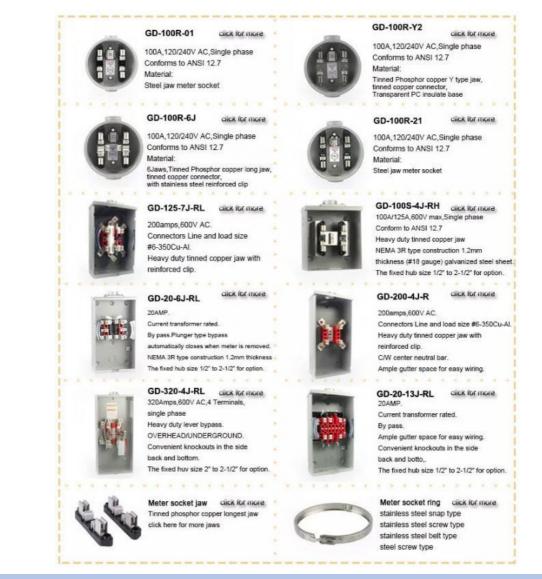

# More Images

### Product Features

200Amps,600V AC. Connector ine and load size #6-350 Cu-Al Heavy duty tinned copper jaw with reinforce clip C/W center netural bar NEMA 3R type construction 1.2mm thickness (#18 guage) or 1.5mm thickness (#16 guage) galvanized steel sheet, electrostatically applied epoxy baked gray powder finished. Ample gutter space for easy wiring Convenient knockouts in the side back and bottom Lay in type terminal with pressure plates for easy connections The fixed hub size 1/2" to 2-1/2" for option